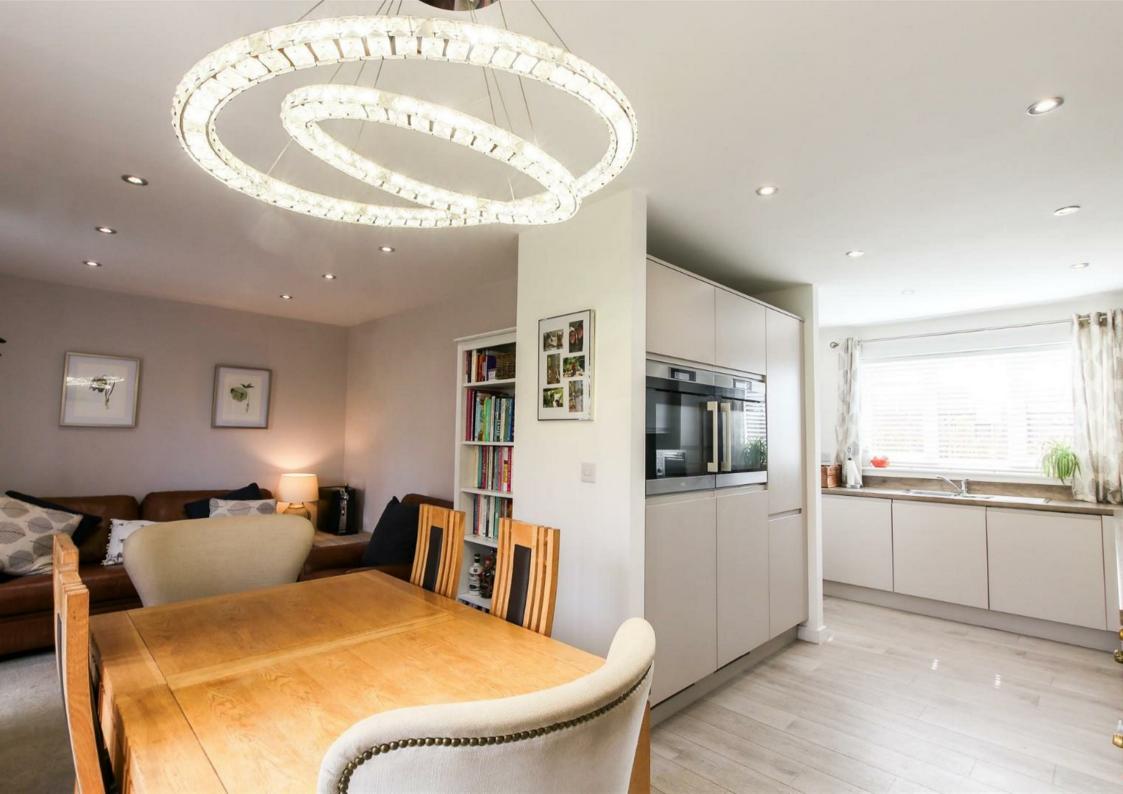

Immaculately presented and maintained throughout, the property briefly comprises of an entrance hallway, downstairs WC, living room and an open-plan family room with kitchen, dining room and snug. On the first floor lies a family bathroom and four generously sized bedrooms with the primary benefiting from an En-suite shower room. Externally, the property sits on a substantial plot with the front of the property benefitting from a well maintained garden with a large driveway providing ample off street parking and access to the detached garage. A sunny, landscaped garden with patio area, lawn and planted boarders sits to the rear.