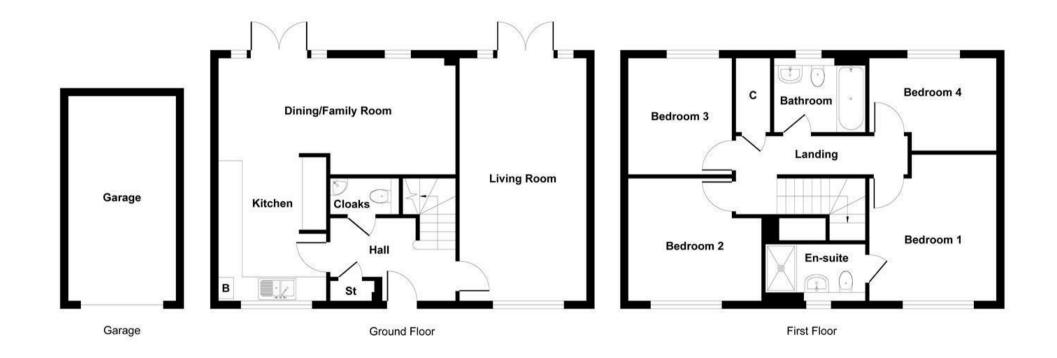

Immaculately presented and maintained throughout, the property briefly comprises of an entrance hallway, downstairs WC, living room and an open-plan family room with kitchen, dining room and snug. On the first floor lies a family bathroom and four generously sized bedrooms with the primary benefiting from an En-suite shower room. Externally, the property sits on a substantial plot with the front of the property benefitting from a well maintained garden with a large driveway providing ample off street parking and access to the detached garage. A sunny, landscaped garden with patio area, lawn and planted boarders sits to the rear.