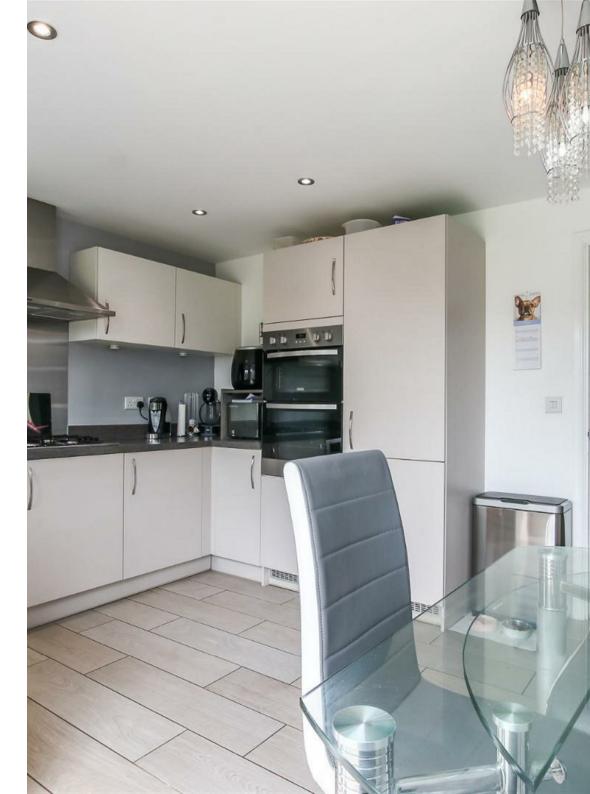

This beautifully presented property is tastefully styled throughout and comprises of an entrance hallway, downstairs WC, living room and a bright and modern kitchen/ diner. On the first floor lies a generously sized family bathroom and three bedrooms, the primary of which benefits from an En-suite shower room. Externally, the front of the property benefits from a paved private driveway which provides ample off street parking and access to the integral garage. A sunny garden with patio area, shed and garden lawn sits to the rear.