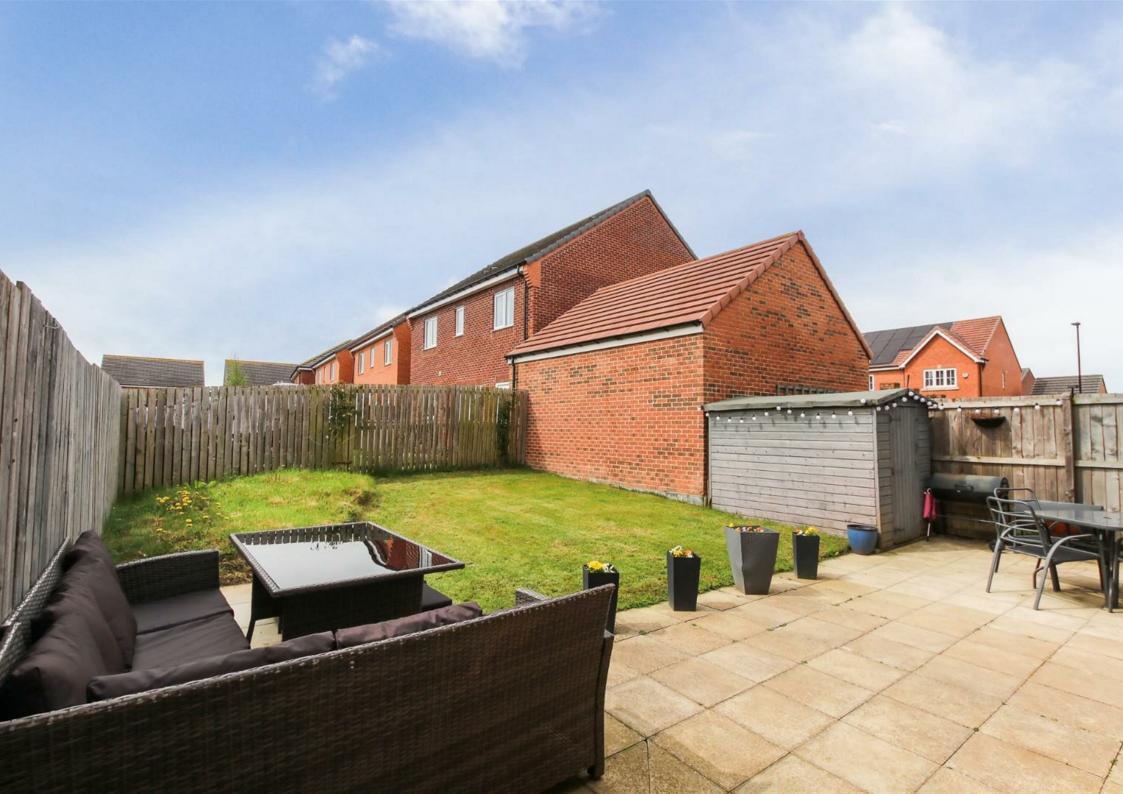

This beautifully presented property is tastefully styled throughout and comprises of an entrance hallway, downstairs WC, living room and a bright and modern kitchen/ diner. On the first floor lies a generously sized family bathroom and three bedrooms, the primary of which benefits from an En-suite shower room. Externally, the front of the property benefits from a paved private driveway which provides ample off street parking and access to the integral garage. A sunny garden with patio area, shed and garden lawn sits to the rear.