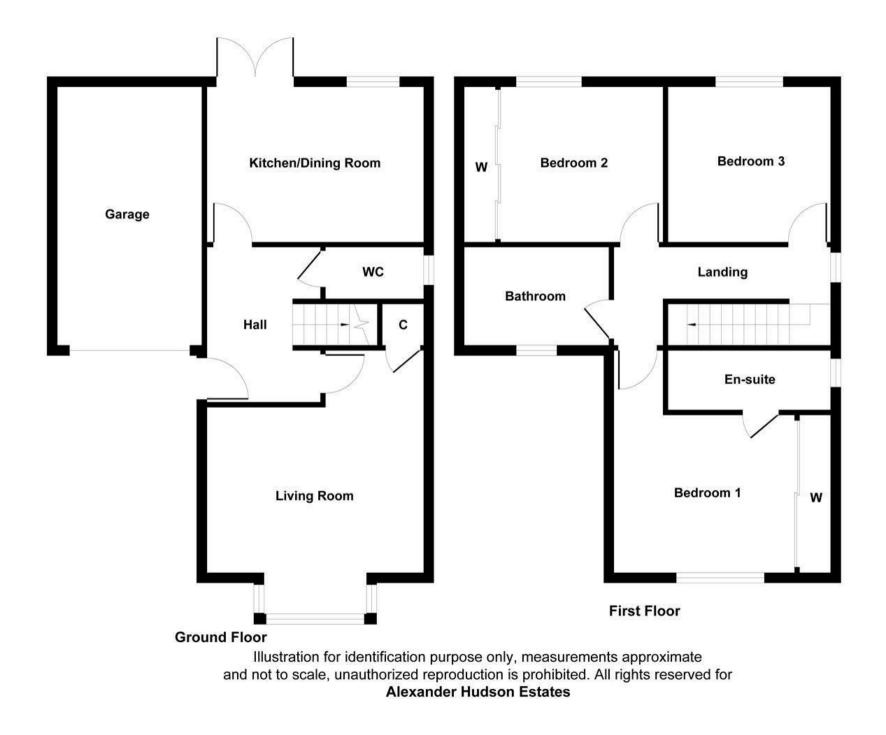

This beautifully presented property is tastefully styled throughout and comprises of an entrance hallway, downstairs WC, living room and a bright and modern kitchen/ diner. On the first floor lies a generously sized family bathroom and three bedrooms, the primary of which benefits from an En-suite shower room. Externally, the front of the property benefits from a paved private driveway which provides ample off street parking and access to the integral garage. A sunny garden with patio area, shed and garden lawn sits to the rear.