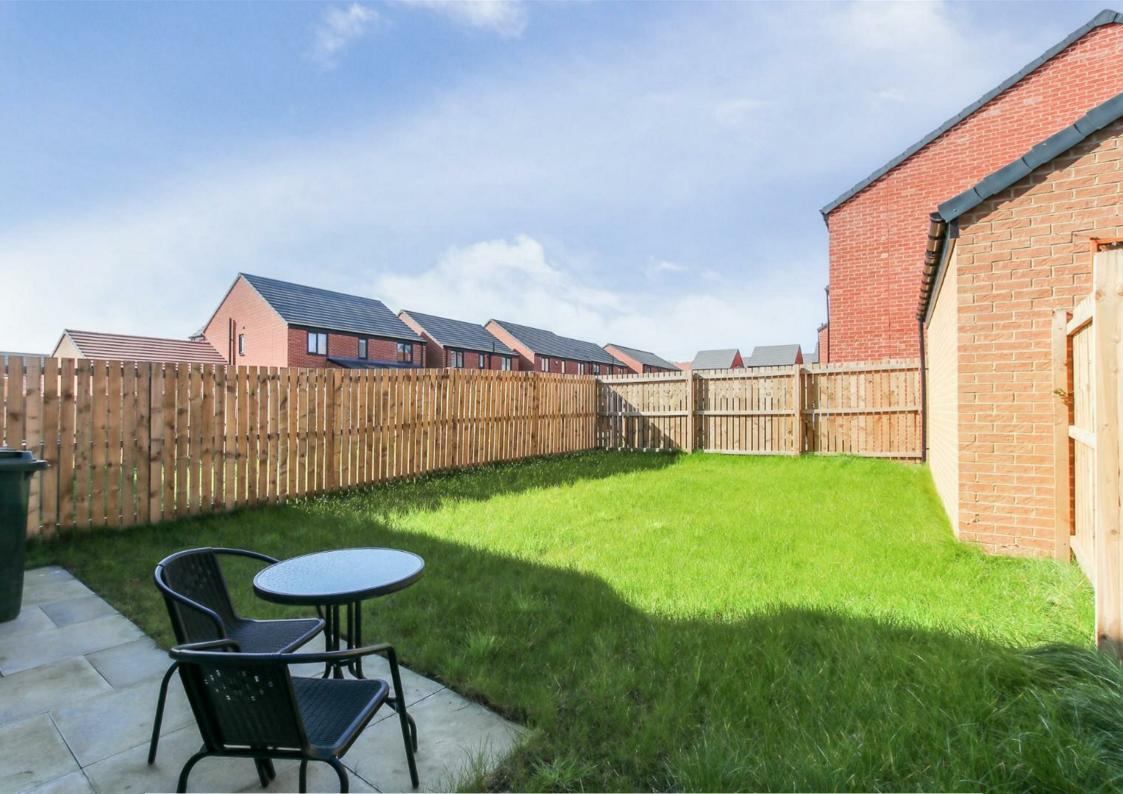

Well presented and maintained throughout, the property briefly comprises of an entrance hallway, open-plan kitchen/ dining room and a cosy living room. To the first floor sits the family bathroom and three generously sized bedrooms with the primary bedroom benefitting from an En-suite shower room and sunny balcony. Externally, the front of the property features a garden lawn and driveway which provides off street parking and access to the integral garage. A sunny lawned garden with patio area sits to the rear.