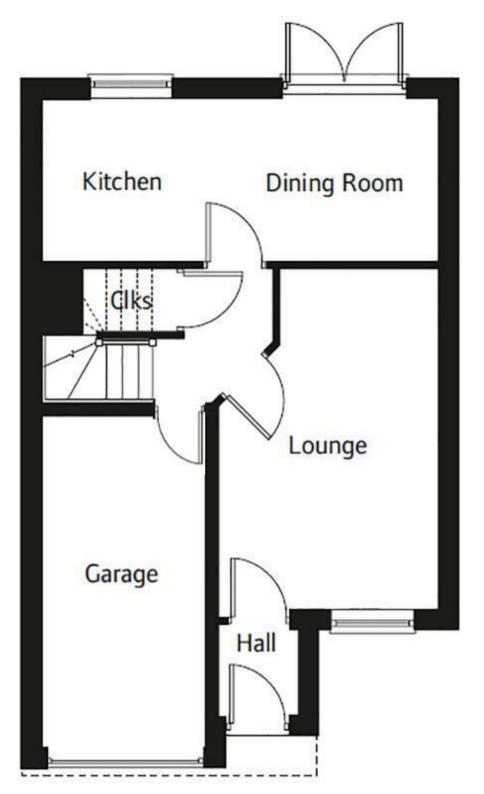

Well presented and maintained throughout, the property briefly comprises of an entrance hallway, open-plan kitchen/ dining room and a cosy living room. To the first floor sits the family bathroom and three generously sized bedrooms with the primary bedroom benefitting from an En-suite shower room and sunny balcony. Externally, the front of the property features a garden lawn and driveway which provides off street parking and access to the integral garage. A sunny lawned garden with patio area sits to the rear.