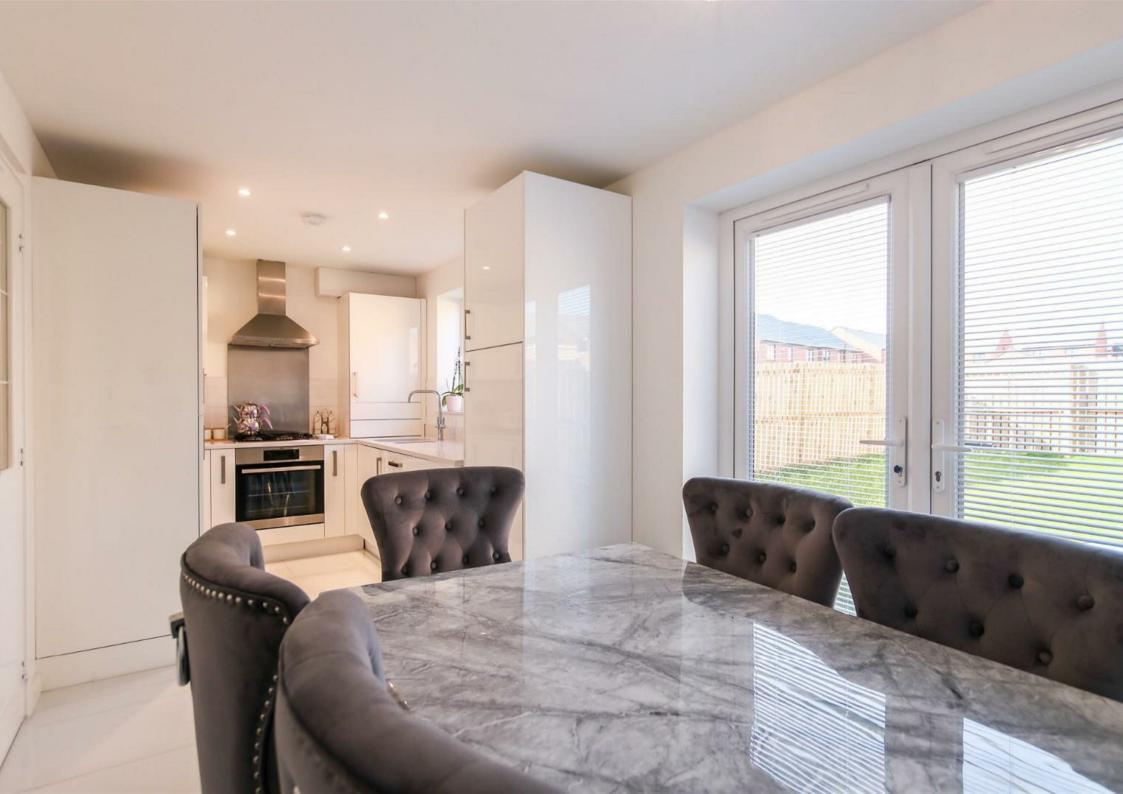

Well presented and maintained throughout, the property briefly comprises of an entrance hallway, open-plan kitchen/ dining room and a cosy living room. To the first floor sits the family bathroom and three generously sized bedrooms with the primary bedroom benefitting from an En-suite shower room and sunny balcony. Externally, the front of the property features a garden lawn and driveway which provides off street parking and access to the integral garage. A sunny lawned garden with patio area sits to the rear.