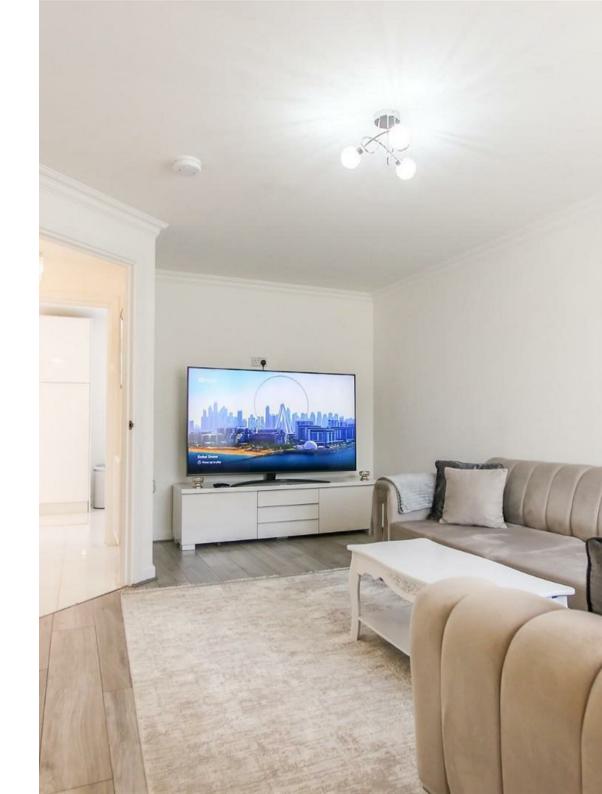

Well presented and maintained throughout, the property briefly comprises of an entrance hallway, open-plan kitchen/ dining room and a cosy living room. To the first floor sits the family bathroom and three generously sized bedrooms with the primary bedroom benefitting from an En-suite shower room and sunny balcony. Externally, the front of the property features a garden lawn and driveway which provides off street parking and access to the integral garage. A sunny lawned garden with patio area sits to the rear.