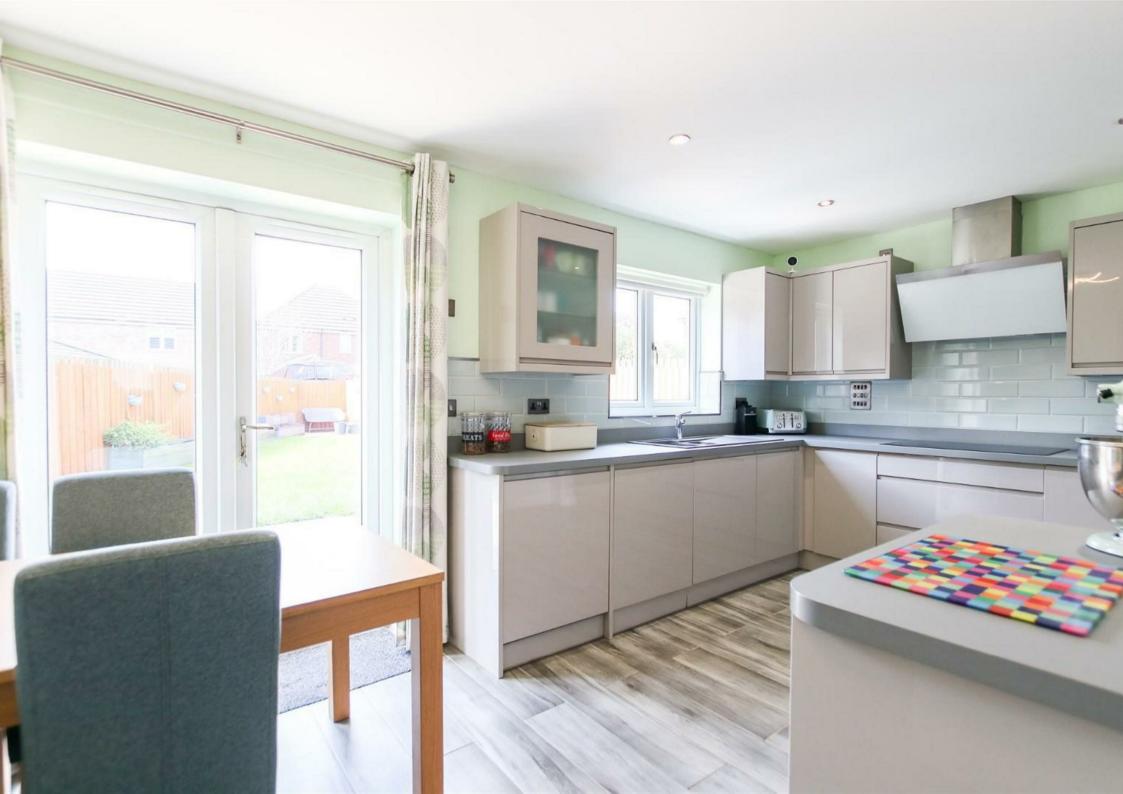

Well presented and maintained throughout, the property briefly comprises of an entrance porch and hallway, living room, study and open plan kitchen/ diner. On the first floor lies a modern family bathroom and four generously sized bedrooms with the master bedroom benefitting from an En-suite shower room. Externally the front of the property features an extended driveway which provides ample off street parking for multiple vehicles and access to the integral garage. A generously sized and sunny garden with patio area and garden lawn can be found to the rear.