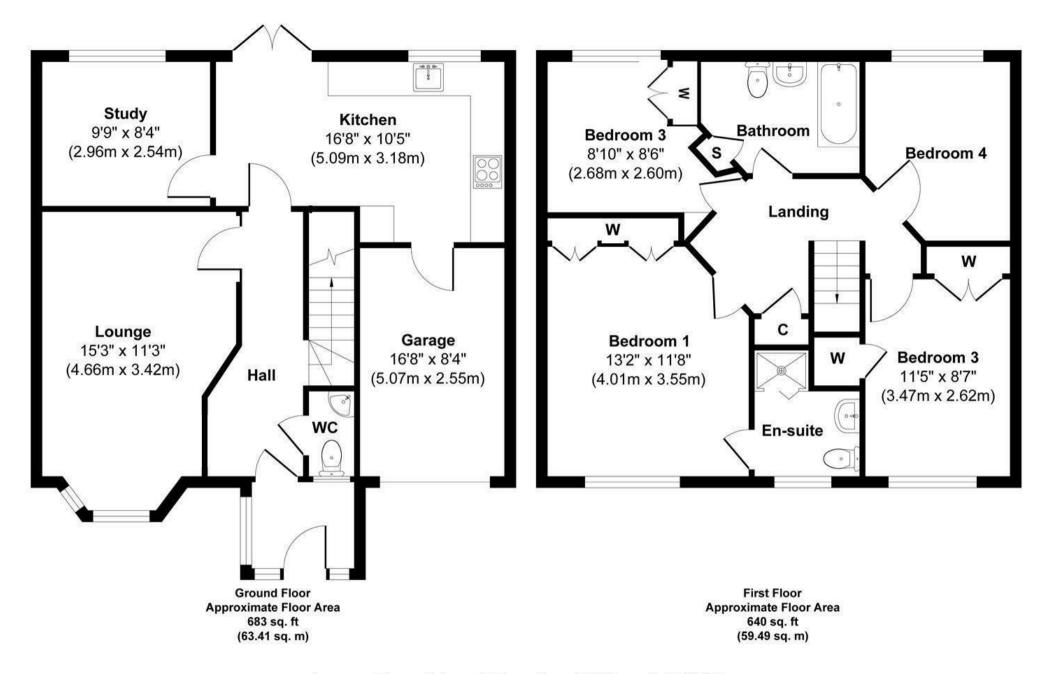

Well presented and maintained throughout, the property briefly comprises of an entrance porch and hallway, living room, study and open plan kitchen/ diner. On the first floor lies a modern family bathroom and four generously sized bedrooms with the master bedroom benefitting from an En-suite shower room. Externally the front of the property features an extended driveway which provides ample off street parking for multiple vehicles and access to the integral garage. A generously sized and sunny garden with patio area and garden lawn can be found to the rear.

Tenure: Freehold Council tax band: D EPC Rating: C

Approx. Gross Internal Floor Area 1,323 sq. ft / 122.90 sq. m

Illustration for identification purpose only, measurements approximate and not to scale, unauthorized reproduction is prohibited. All rights reserved for Alexander Hudson Estates