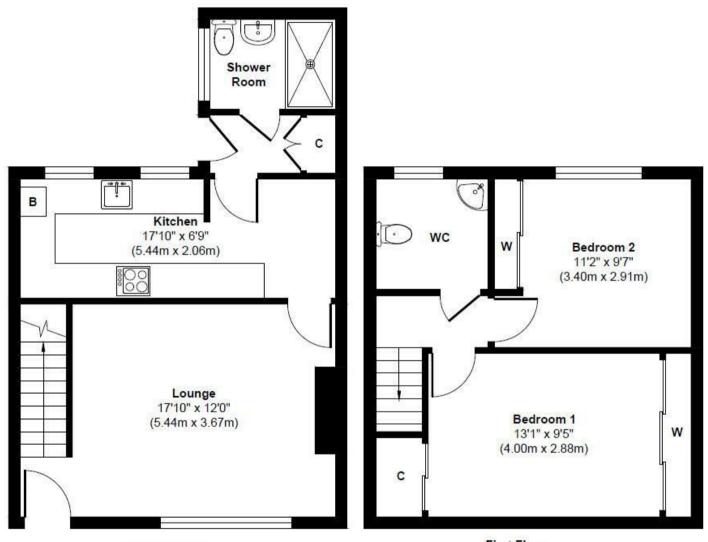

The property is offered to the market on an unfurnished basis and available immediately.

Ground Floor Approximate Floor Area 406 sq. ft (37.68 sq. m) First Floor Approximate Floor Area 341 sq. ft (31.71 sq. m)

## Approx. Gross Internal Floor Area 747 sq. ft / 69.39 sq. m

Illustration for identification purpose only, measurements approximate and not to scale, unauthorized reproduction is prohibited. All rights reserved for Alexander Hudson Estates