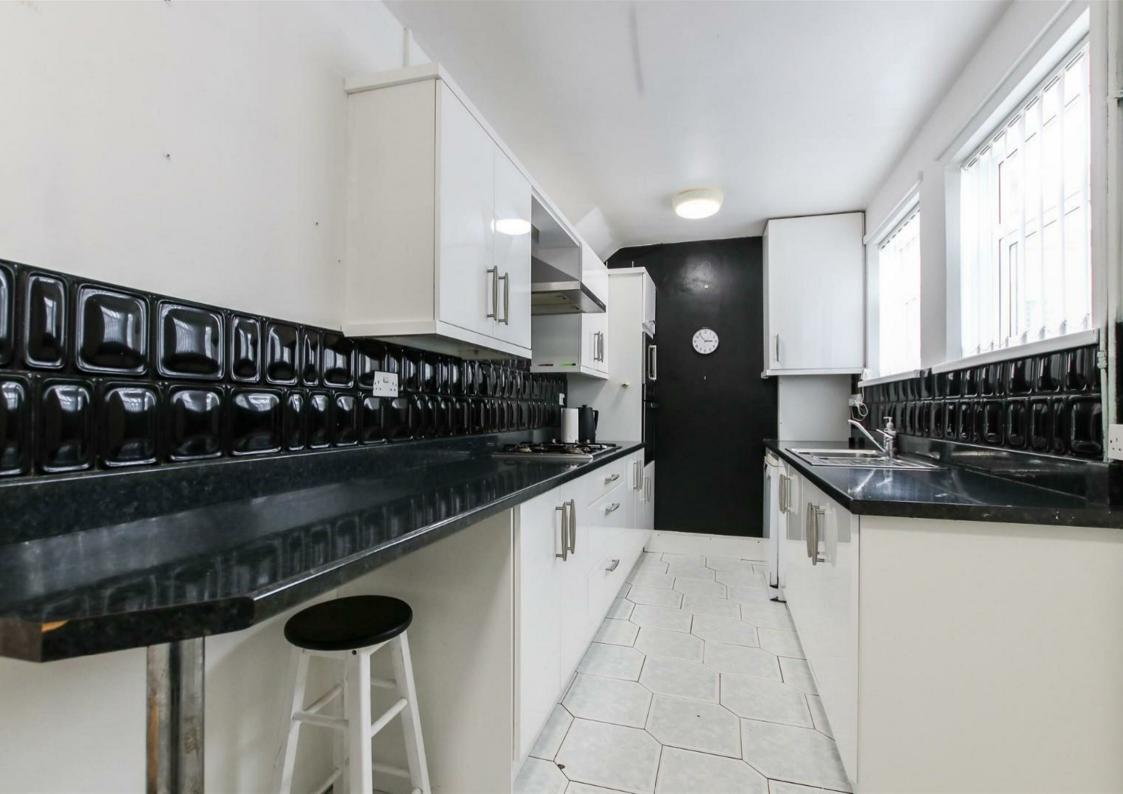

## Alexander Hudson Estates

Sales Particulars

Myrtle Crescent

Forest Hall

NE12 7ND

Alexander Hudson Estates are delighted to welcome to the rental market this well presented, two bedroom, two bathroom mid-terrace family home in the heart of Forest Hall, NE12.

The property is offered to the market on an unfurnished basis and available immediately.

Ground Floor Approximate Floor Area 406 sq. ft (37.68 sq. m) First Floor Approximate Floor Area 341 sq. ft (31.71 sq. m)