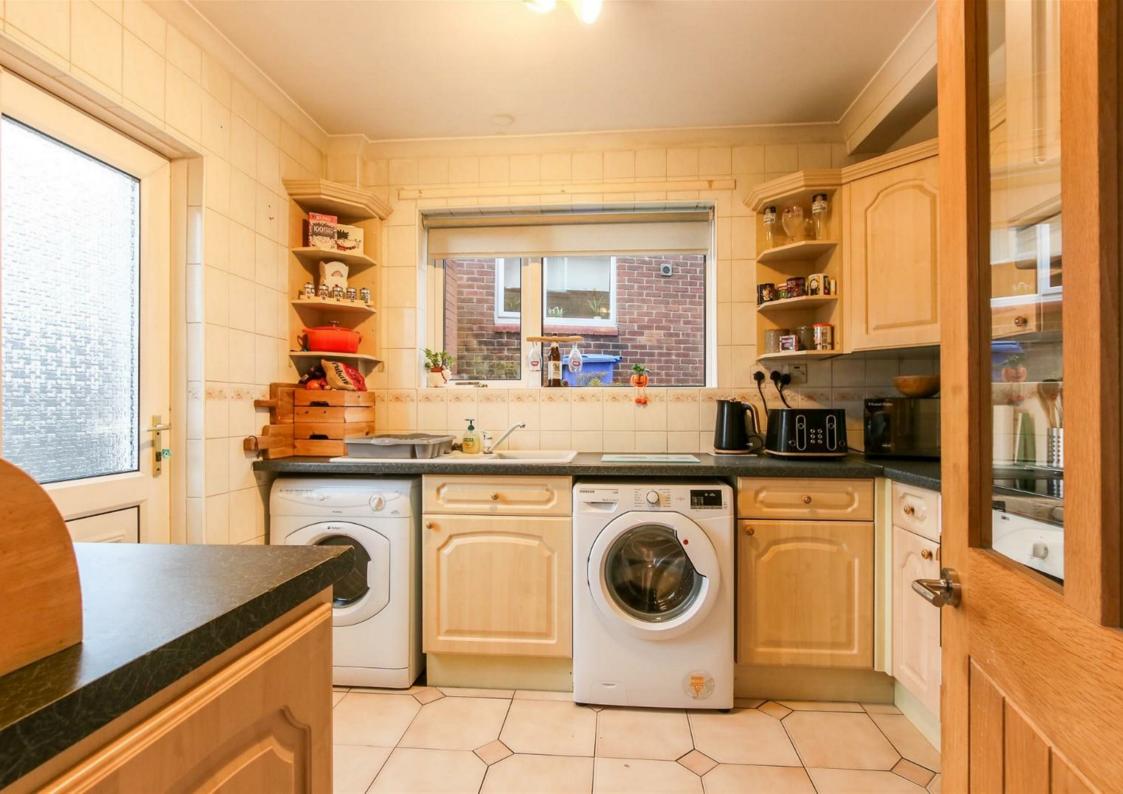

Tastefully decorated throughout, the property briefly comprises of: entrance hallway, spacious living/ dining room and kitchen. To the first floor lie two generously sized bedrooms and a family bathroom. Externally, the front of the property is well maintained and extended paved driveway, which provides ample off street parking. To the rear sits a nicely presented, private tiered garden with patio area, garden lawn and shed.