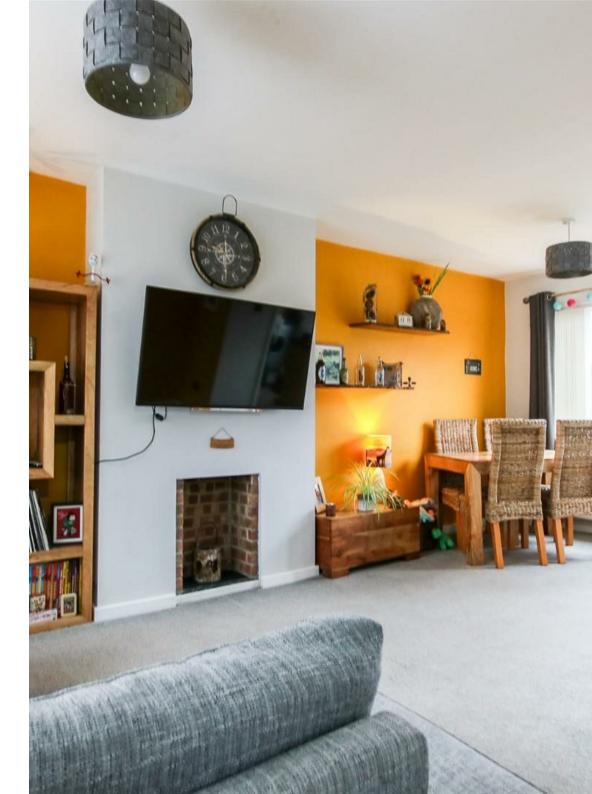

Tastefully decorated throughout, the property briefly comprises of: entrance hallway, spacious living/ dining room and kitchen. To the first floor lie two generously sized bedrooms and a family bathroom. Externally, the front of the property is well maintained and extended paved driveway, which provides ample off street parking. To the rear sits a nicely presented, private tiered garden with patio area, garden lawn and shed.