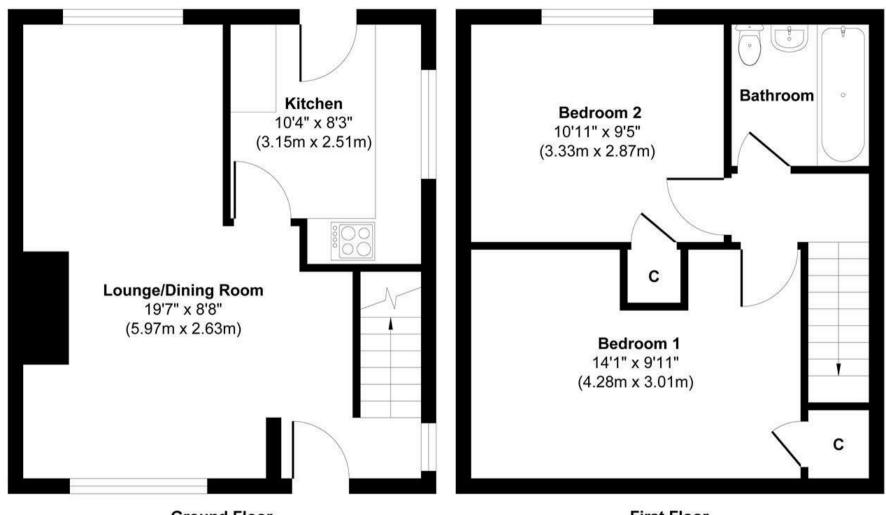

Tenure: Freehold Council tax band: A EPC Rating: B

Ground Floor Approximate Floor Area 336 sq. ft (31.28 sq. m) First Floor Approximate Floor Area 336 sq. ft (31.28 sq. m)

Approx. Gross Internal Floor Area 672 sq. ft / 62.56 sq. m

Illustriation for identification purposes only, measurements approximate and not to scale, unauthorized reproduction is prohibited. All rights reserved for **Alexander Hudson Estates**