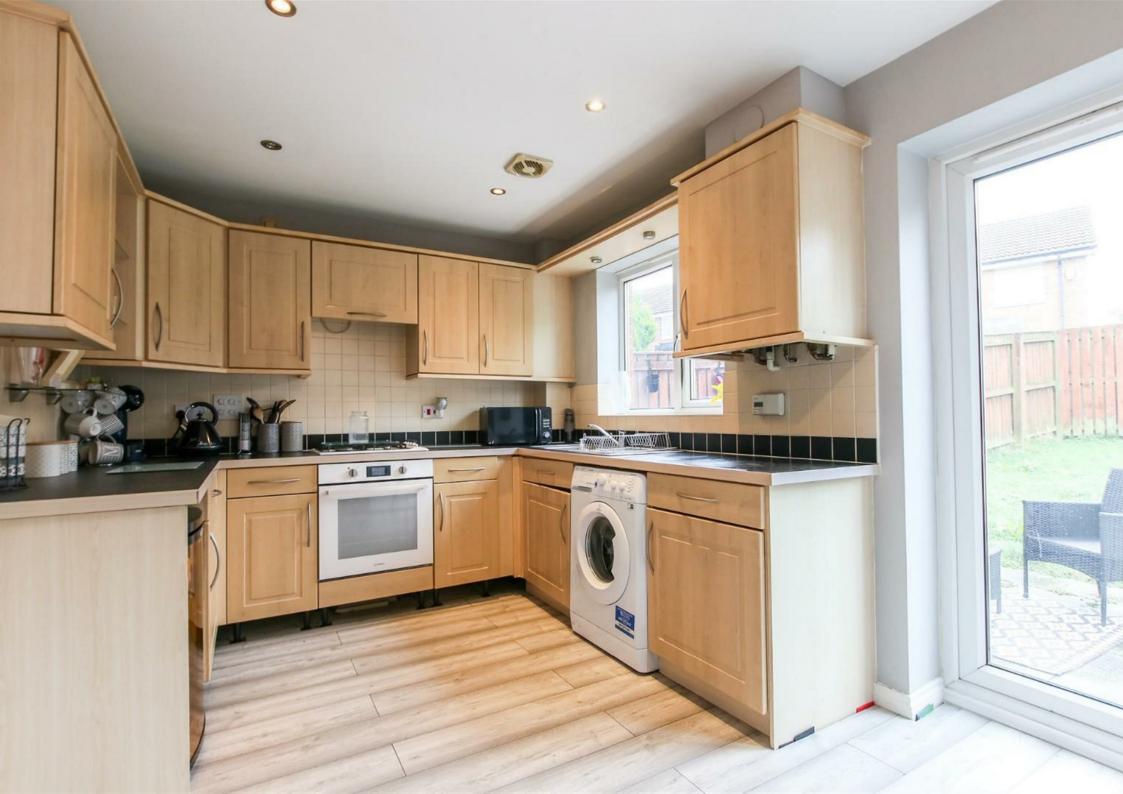

The property briefly comprises of an entrance porch, living room and open plan kitchen/ diner. On the first floor lies a modern family bathroom and three generously sized bedrooms. Externally the front of the property benefits from a well maintained garden. Whilst a generously sized garden with patio area and garden lawn sit to the rear.