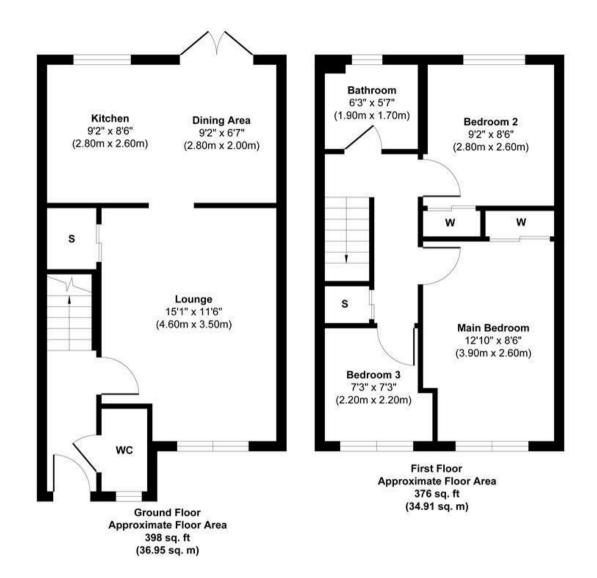

The property briefly comprises of an entrance porch, living room and open plan kitchen/ diner. On the first floor lies a modern family bathroom and three generously sized bedrooms. Externally the front of the property benefits from a well maintained garden. Whilst a generously sized garden with patio area and garden lawn sit to the rear.

Approx. Gross Internal Floor Area 773 sq. ft / 71.86 sq. m Illustration for identification purpose only, measurements approximate and not to scale, unauthorized reproduction is prohibited. All rights reserved for Alexander Hudson Estates