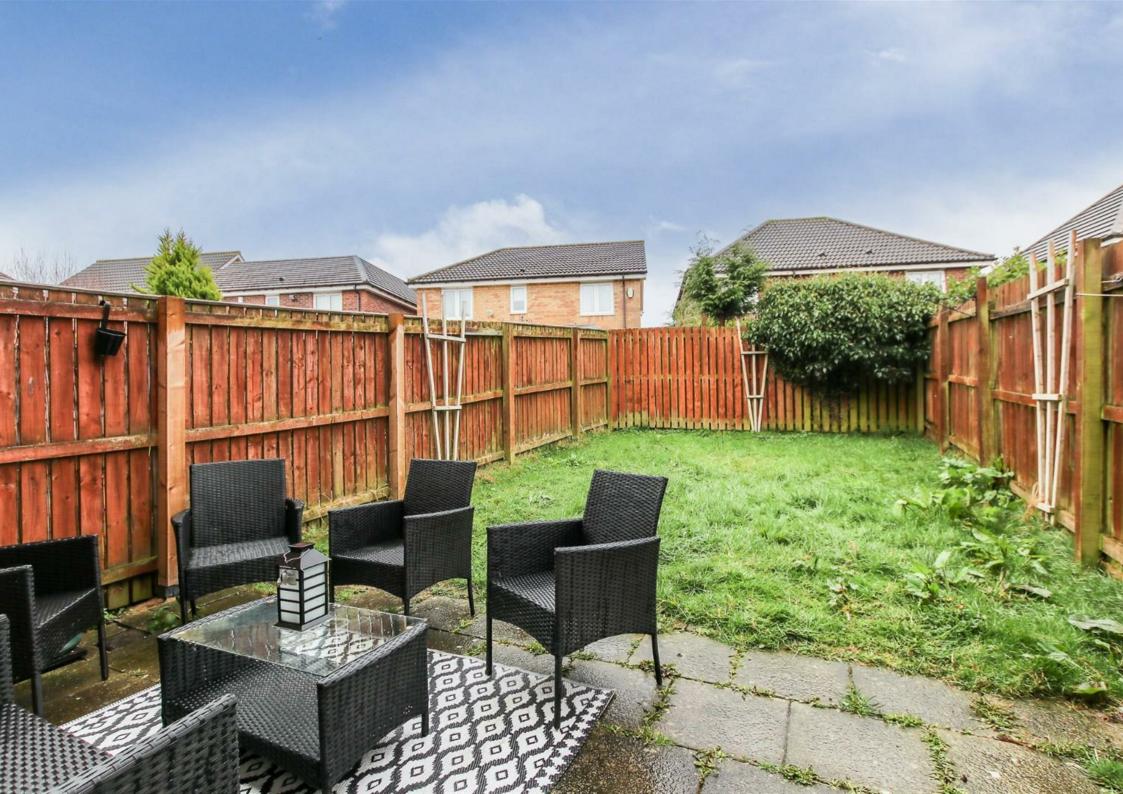

The property briefly comprises of an entrance porch, living room and open plan kitchen/ diner. On the first floor lies a modern family bathroom and three generously sized bedrooms. Externally the front of the property benefits from a well maintained garden. Whilst a generously sized garden with patio area and garden lawn sit to the rear.