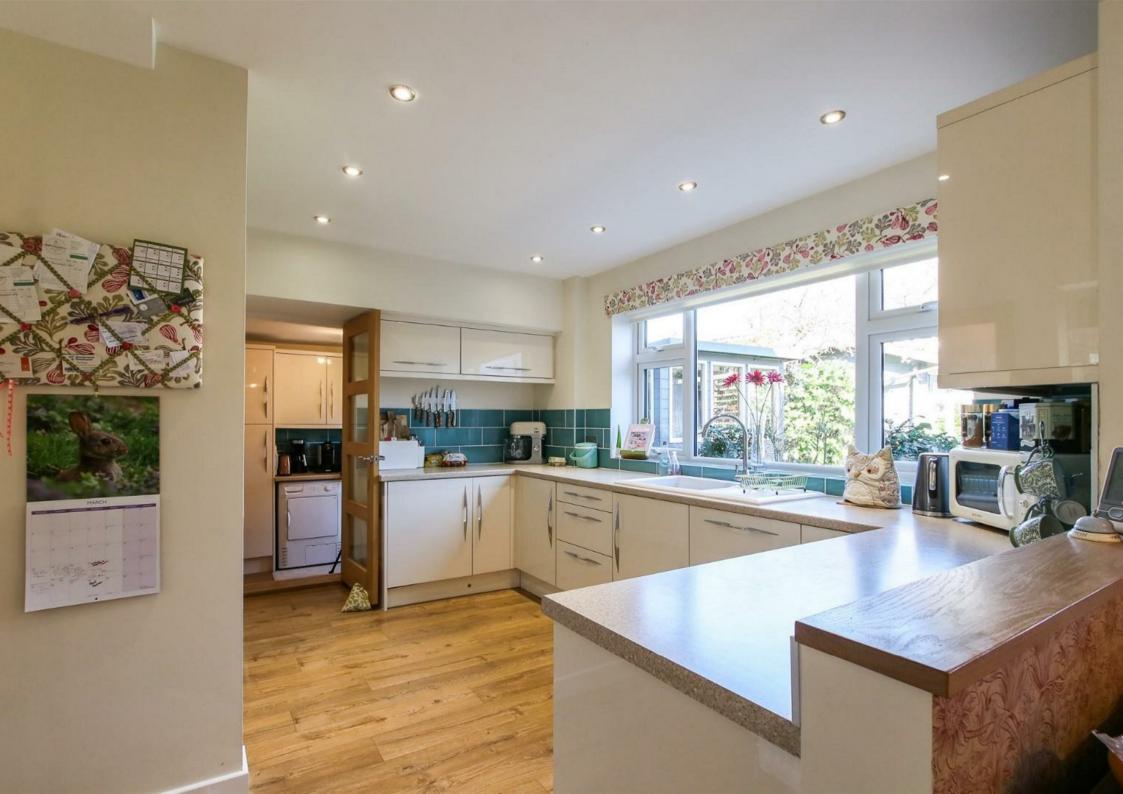

Immaculately presented and maintained throughout, the property briefly comprises of an entrance hallway, living room and spacious kitchen diner with sunroom and separate utility room. On the first floor lies a family bathroom and four generously sized bedrooms, the primary of which benefits from an En-suite shower room. Externally, the front of the property benefits from a well maintained garden and a spacious driveway which can easily accommodate multiple vehicles and provides access to the attached garage. A sunny, landscaped garden sits to the rear with a fully insulated log cabin/ home office with fitted electrics.