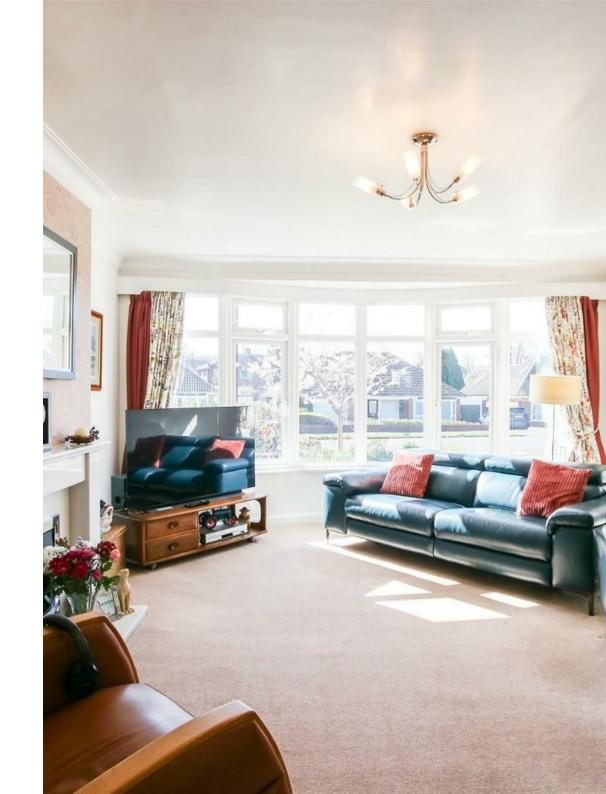

Immaculately presented and maintained throughout, the property briefly comprises of an entrance hallway, living room and spacious kitchen diner with sunroom and separate utility room. On the first floor lies a family bathroom and four generously sized bedrooms, the primary of which benefits from an En-suite shower room. Externally, the front of the property benefits from a well maintained garden and a spacious driveway which can easily accommodate multiple vehicles and provides access to the attached garage. A sunny, landscaped garden sits to the rear with a fully insulated log cabin/ home office with fitted electrics.