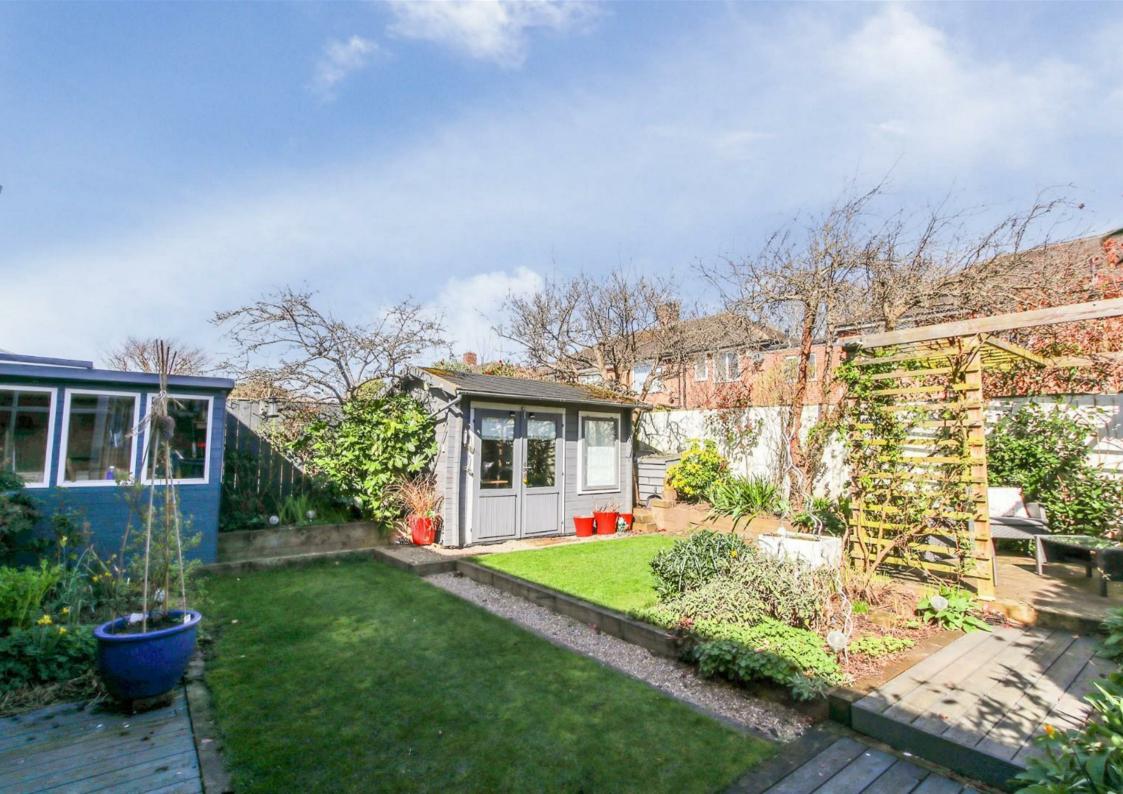

Immaculately presented and maintained throughout, the property briefly comprises of an entrance hallway, living room and spacious kitchen diner with sunroom and separate utility room. On the first floor lies a family bathroom and four generously sized bedrooms, the primary of which benefits from an En-suite shower room. Externally, the front of the property benefits from a well maintained garden and a spacious driveway which can easily accommodate multiple vehicles and provides access to the attached garage. A sunny, landscaped garden sits to the rear with a fully insulated log cabin/ home office with fitted electrics.