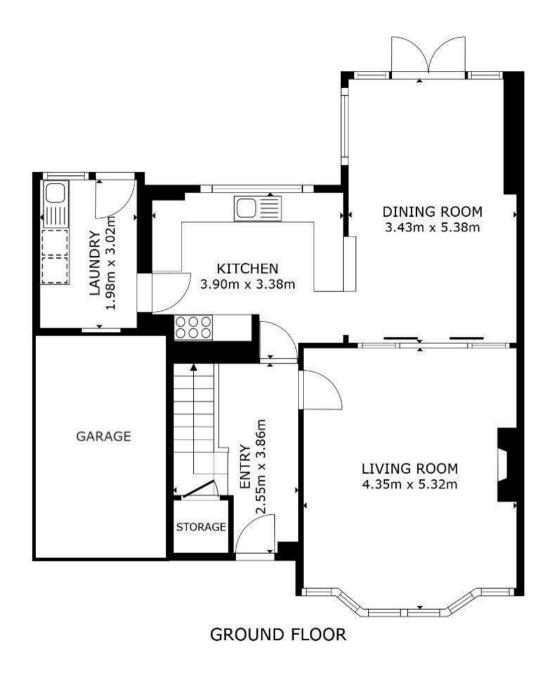

GROSS INTERNAL AREA GROUND FLOOR 71.4 m<sup>2</sup> FLOOR 1 78.3 m<sup>2</sup> TOTAL: 149.6 m<sup>2</sup> SIZES AND DIMENSIONS ARE APPROXIMATE, ACTUAL MAY VARY.