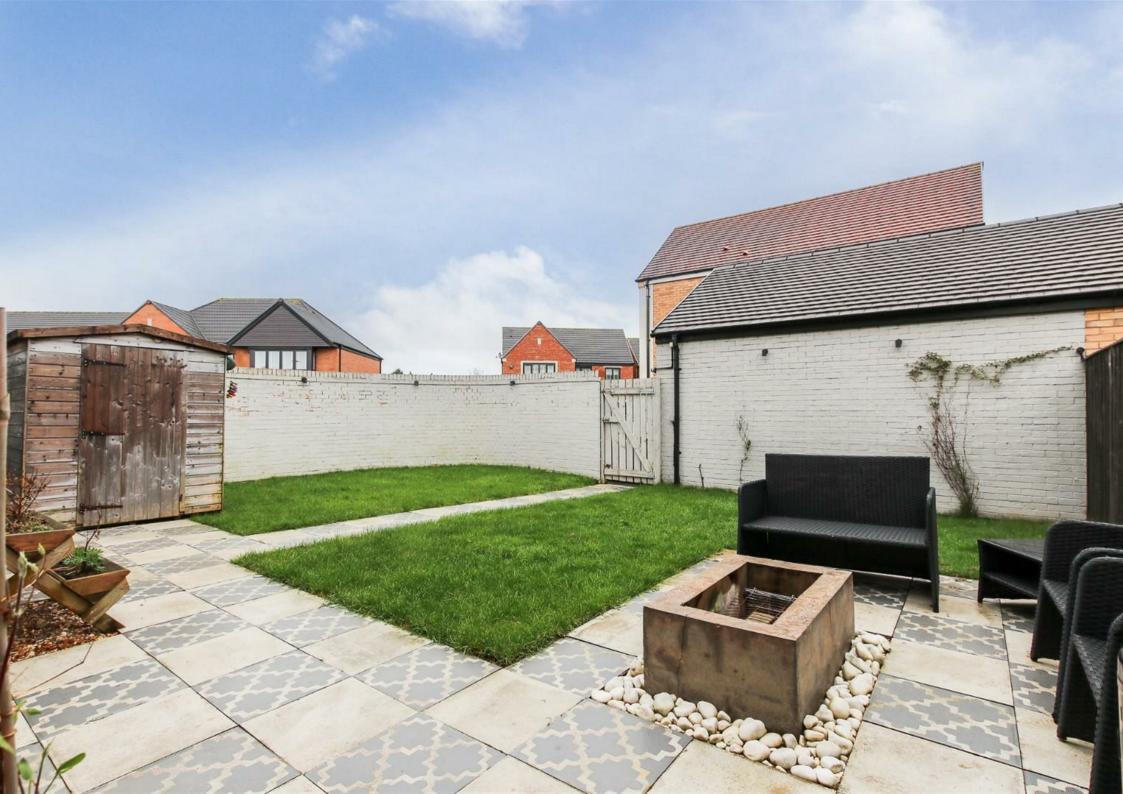

Immaculately presented and maintained throughout, the property briefly comprises of an entrance hallway, downstairs WC, living room and spacious kitchen diner. On the first floor lies a bathroom and three bedrooms, one with an ensuite shower room. A spacious primary suite is located on the second floor and benefits from an En-suite bathroom and walk in wardrobe. Externally, a detached double garage and driveway is situated at the rear of the property and provides private off-street parking along with a spacious rear garden with sunny patio area and, garden lawn and shed.