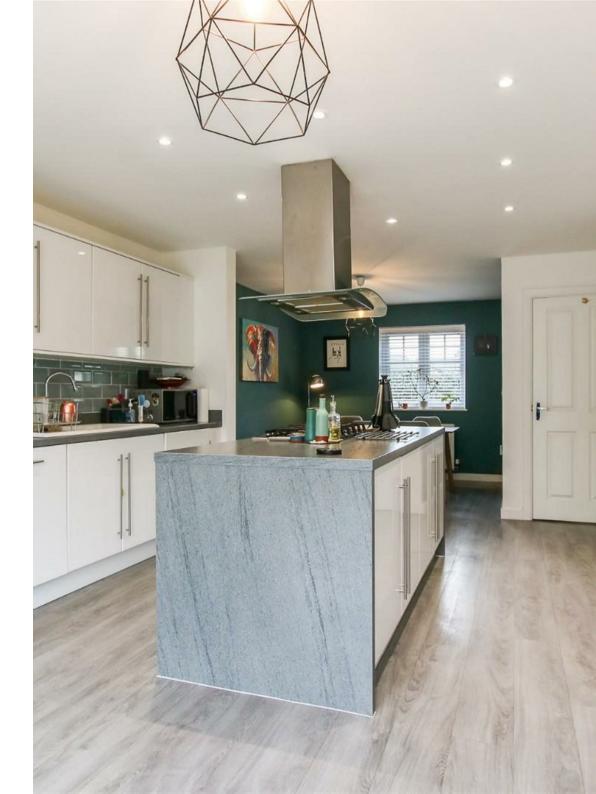

Immaculately presented and maintained throughout, the property briefly comprises of an entrance hallway, downstairs WC, living room and spacious kitchen diner. On the first floor lies a bathroom and three bedrooms, one with an ensuite shower room. A spacious primary suite is located on the second floor and benefits from an En-suite bathroom and walk in wardrobe. Externally, a detached double garage and driveway is situated at the rear of the property and provides private off-street parking along with a spacious rear garden with sunny patio area and, garden lawn and shed.