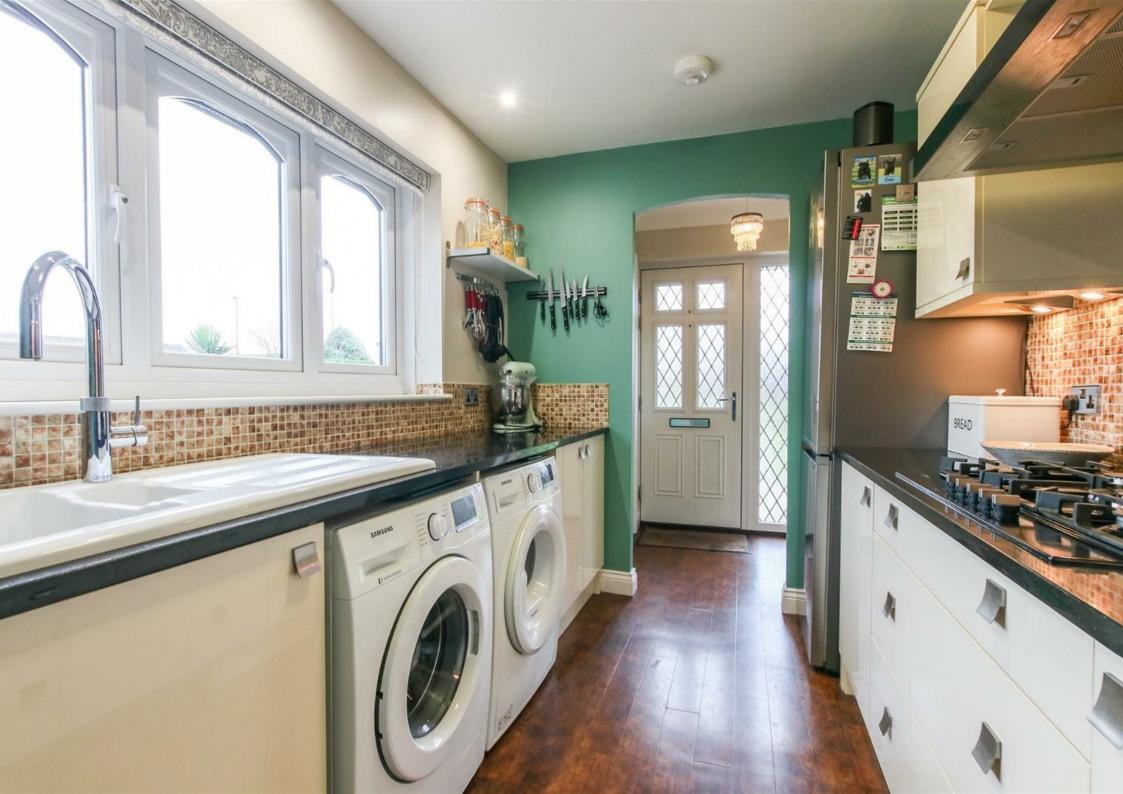

Immaculately presented throughout, the property briefly comprises of an entrance hallway, living room, kitchen, two generously sized bedrooms, the master benefiting from an En-suite shower room and a family shower room. Externally the front of the property benefits from a lawned garden with substantial driveway providing off-street parking for multiple vehicles and access to the attached garage. A sunny garden with planted borders, garden lawn and patio area sits to the rear.