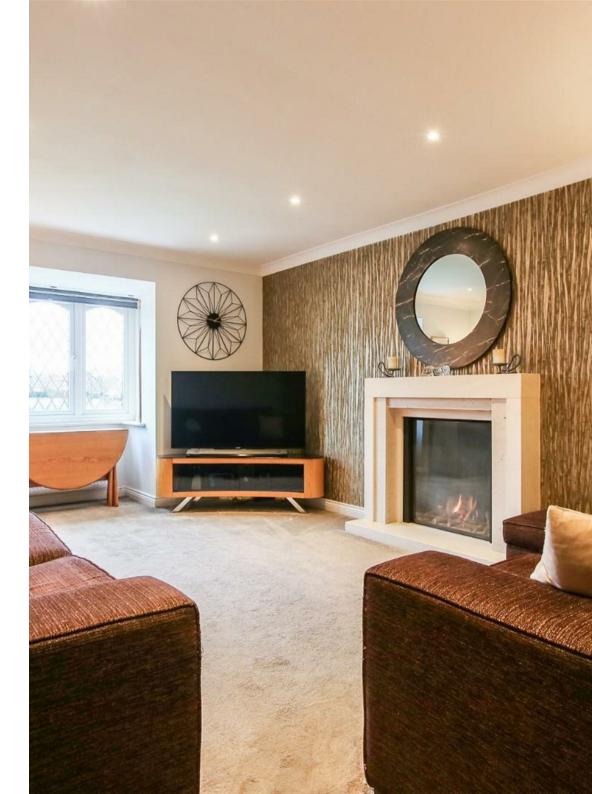

Immaculately presented throughout, the property briefly comprises of an entrance hallway, living room, kitchen, two generously sized bedrooms, the master benefiting from an En-suite shower room and a family shower room. Externally the front of the property benefits from a lawned garden with substantial driveway providing off-street parking for multiple vehicles and access to the attached garage. A sunny garden with planted borders, garden lawn and patio area sits to the rear.