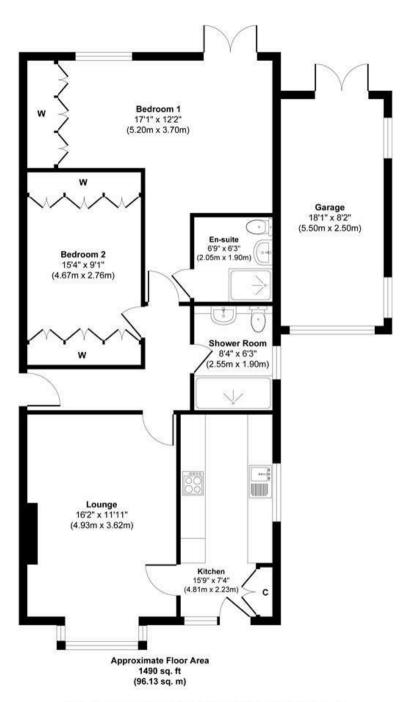

Immaculately presented throughout, the property briefly comprises of an entrance hallway, living room, kitchen, two generously sized bedrooms, the master benefiting from an En-suite shower room and a family shower room. Externally the front of the property benefits from a lawned garden with substantial driveway providing off-street parking for multiple vehicles and access to the attached garage. A sunny garden with planted borders, garden lawn and patio area sits to the rear.

Tenure: Freehold Council tax band: C EPC Rating: D

Approx. Gross Internal Floor Area 641 sq. ft / 59.57 sq. m Illustriation for identification purposes only, measurements approximate and not to scale, unauthorized reproduction is prohibited. All rights reserved for Alexander Hudson Estates