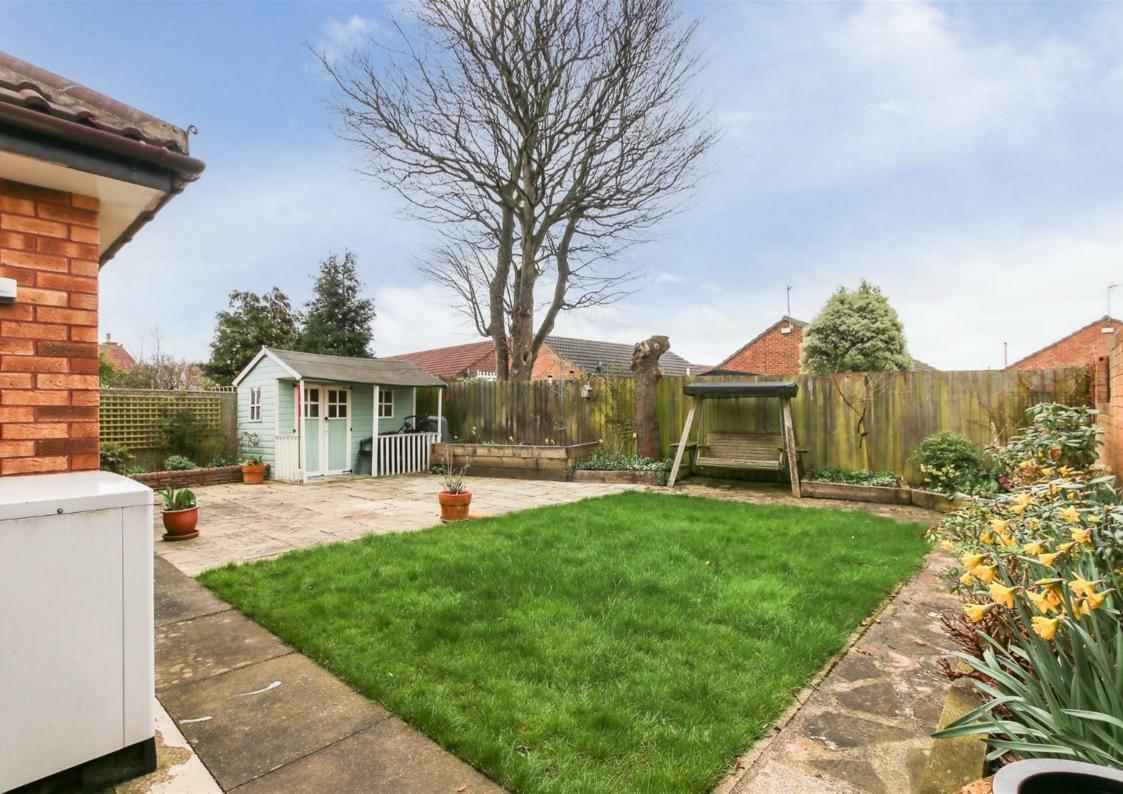

Immaculately presented throughout, the property briefly comprises of an entrance hallway, living room, kitchen, two generously sized bedrooms, the master benefiting from an En-suite shower room and a family shower room. Externally the front of the property benefits from a lawned garden with substantial driveway providing off-street parking for multiple vehicles and access to the attached garage. A sunny garden with planted borders, garden lawn and patio area sits to the rear.