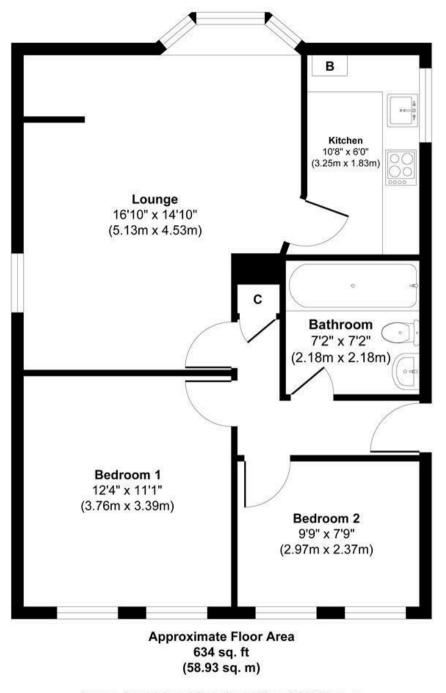

Approx. Gross Internal Floor Area 634 sq. ft / 58.93 sq. m Illustriation for identification purposes only, measurements approximate and not to scale, unauthorized reproduction is prohibited. All rights reserved for Alexander Hudson Estates