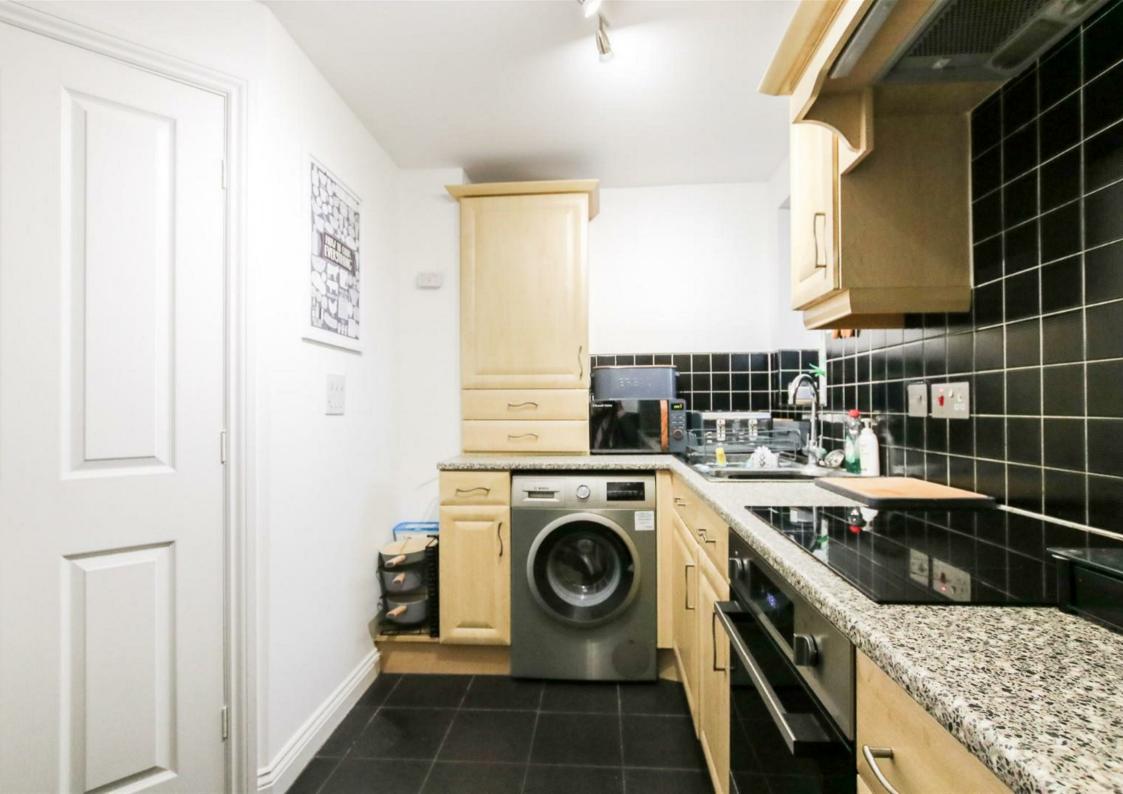

Bright and spacious throughout, the property briefly comprises of an entrance hallway, living room and separate kitchen. On the first floor lies two generously sized bedrooms and a bathroom. Externally the apartment complex is very well maintained and benefits from a private carpark.