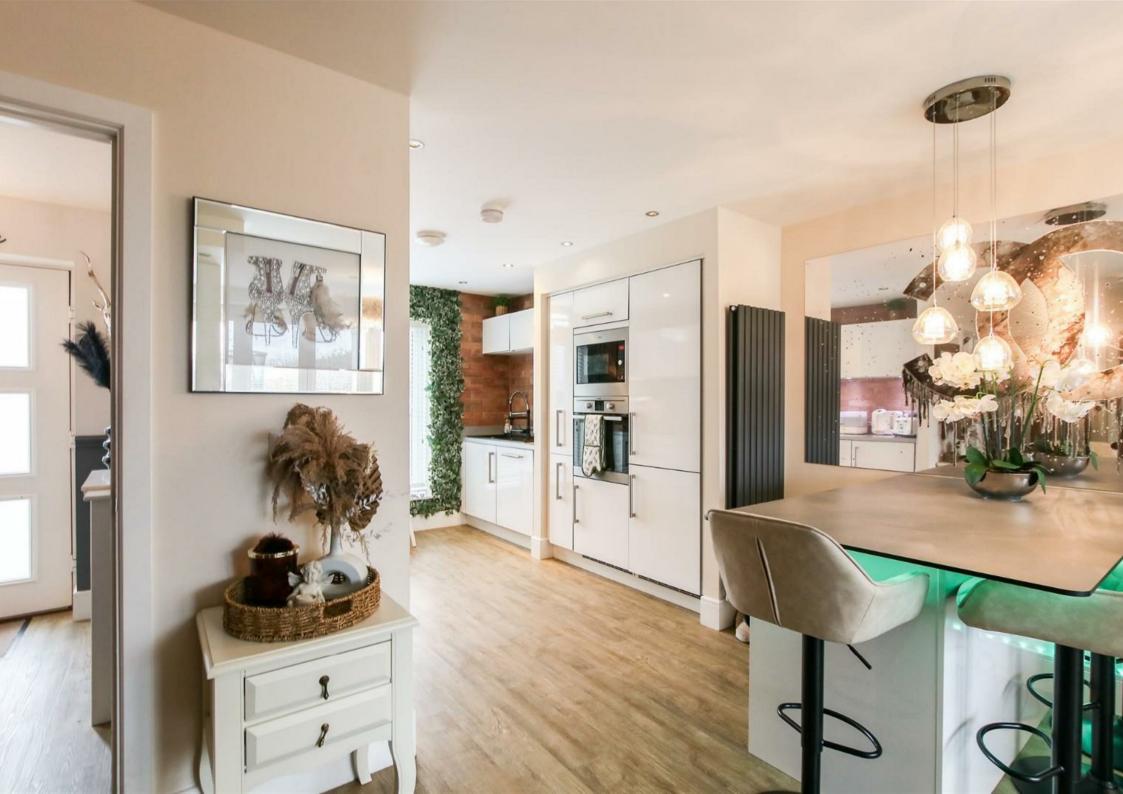

Immaculately presented and maintained throughout, the property briefly comprises of an entrance hallway, downstairs WC, open plan family room with kitchen, living space and breakfast bar. On the first floor lies the primary bedroom with En-suite shower room and a cosy living room. A further two generously sized bedrooms and family bathroom can be found on the second floor. Externally, a low maintenance garden with lawn and pebbled boarder can be found at the front of the property along with a large driveway which sits to the side of the property and provides off-street parking and access to the converted garage/ home studio. A spacious garden sits to the rear of the property and benefits from a garden lawn, patio area and raised decking.