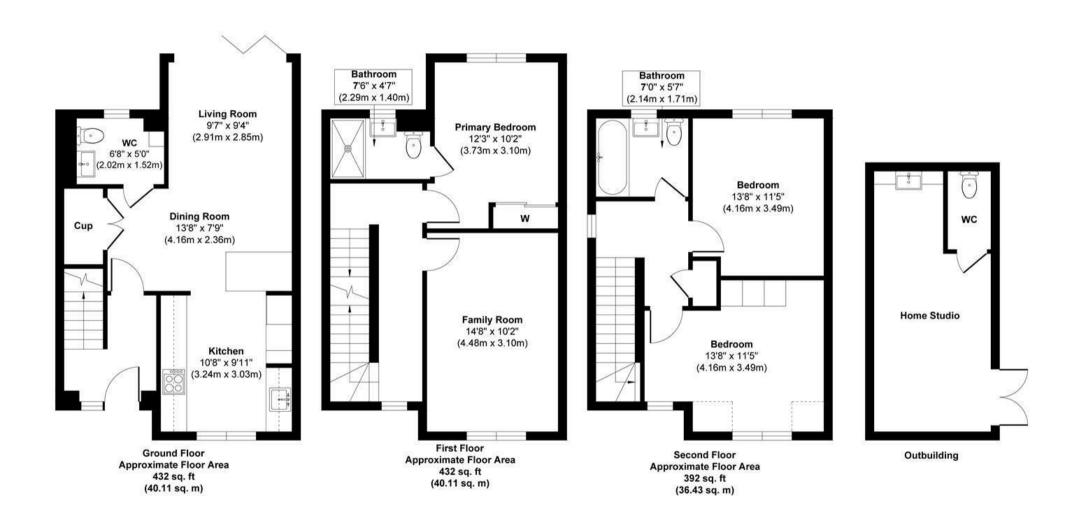

## Approx. Gross Internal Floor Area 1256 sq. ft / 116.66 sq. m.(Excluding Outbuilding)

Illustriation for identification purposes only, measurements approximate and not to scale, unauthorized reproduction is prohibited. All rights reserved for **Alexander Hudson Estates**