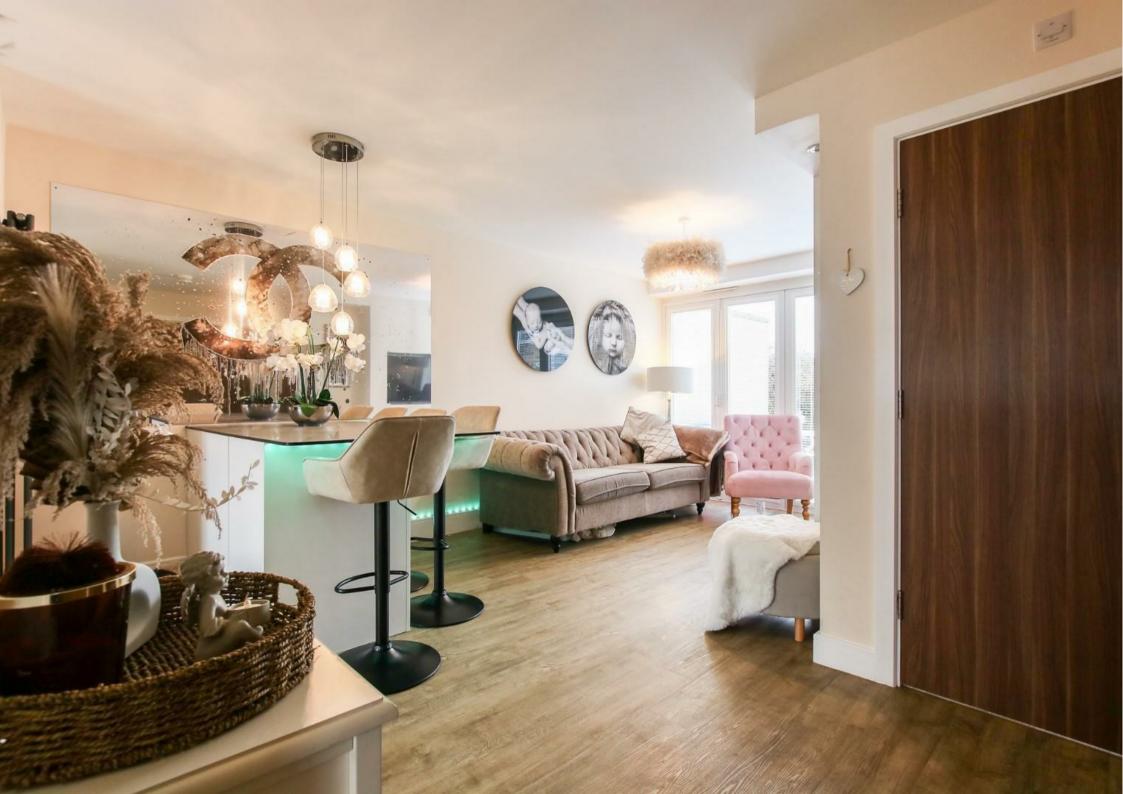

Immaculately presented and maintained throughout, the property briefly comprises of an entrance hallway, downstairs WC, open plan family room with kitchen, living space and breakfast bar. On the first floor lies the primary bedroom with En-suite shower room and a cosy living room. A further two generously sized bedrooms and family bathroom can be found on the second floor. Externally, a low maintenance garden with lawn and pebbled boarder can be found at the front of the property along with a large driveway which sits to the side of the property and provides off-street parking and access to the converted garage/ home studio. A spacious garden sits to the rear of the property and benefits from a garden lawn, patio area and raised decking.