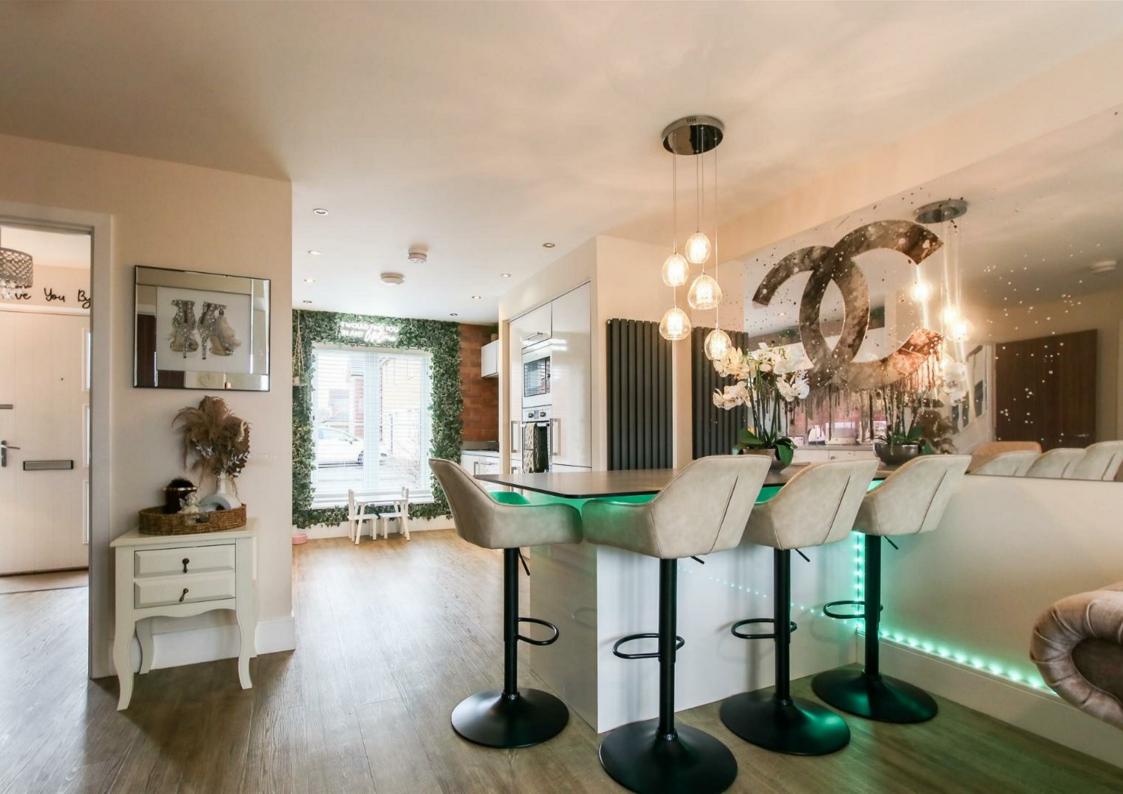

Immaculately presented and maintained throughout, the property briefly comprises of an entrance hallway, downstairs WC, open plan family room with kitchen, living space and breakfast bar. On the first floor lies the primary bedroom with En-suite shower room and a cosy living room. A further two generously sized bedrooms and family bathroom can be found on the second floor. Externally, a low maintenance garden with lawn and pebbled boarder can be found at the front of the property along with a large driveway which sits to the side of the property and provides off-street parking and access to the converted garage/ home studio. A spacious garden sits to the rear of the property and benefits from a garden lawn, patio area and raised decking.