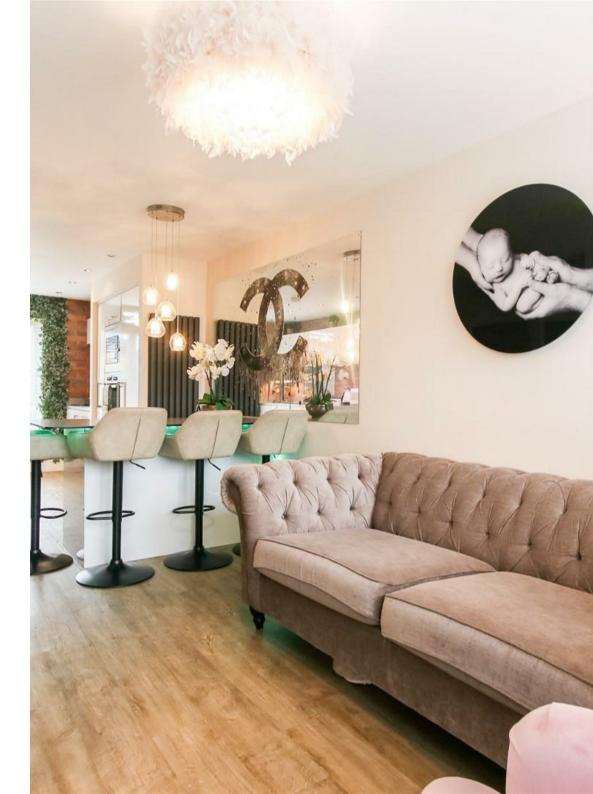

Immaculately presented and maintained throughout, the property briefly comprises of an entrance hallway, downstairs WC, open plan family room with kitchen, living space and breakfast bar. On the first floor lies the primary bedroom with En-suite shower room and a cosy living room. A further two generously sized bedrooms and family bathroom can be found on the second floor. Externally, a low maintenance garden with lawn and pebbled boarder can be found at the front of the property along with a large driveway which sits to the side of the property and provides off-street parking and access to the converted garage/ home studio. A spacious garden sits to the rear of the property and benefits from a garden lawn, patio area and raised decking.