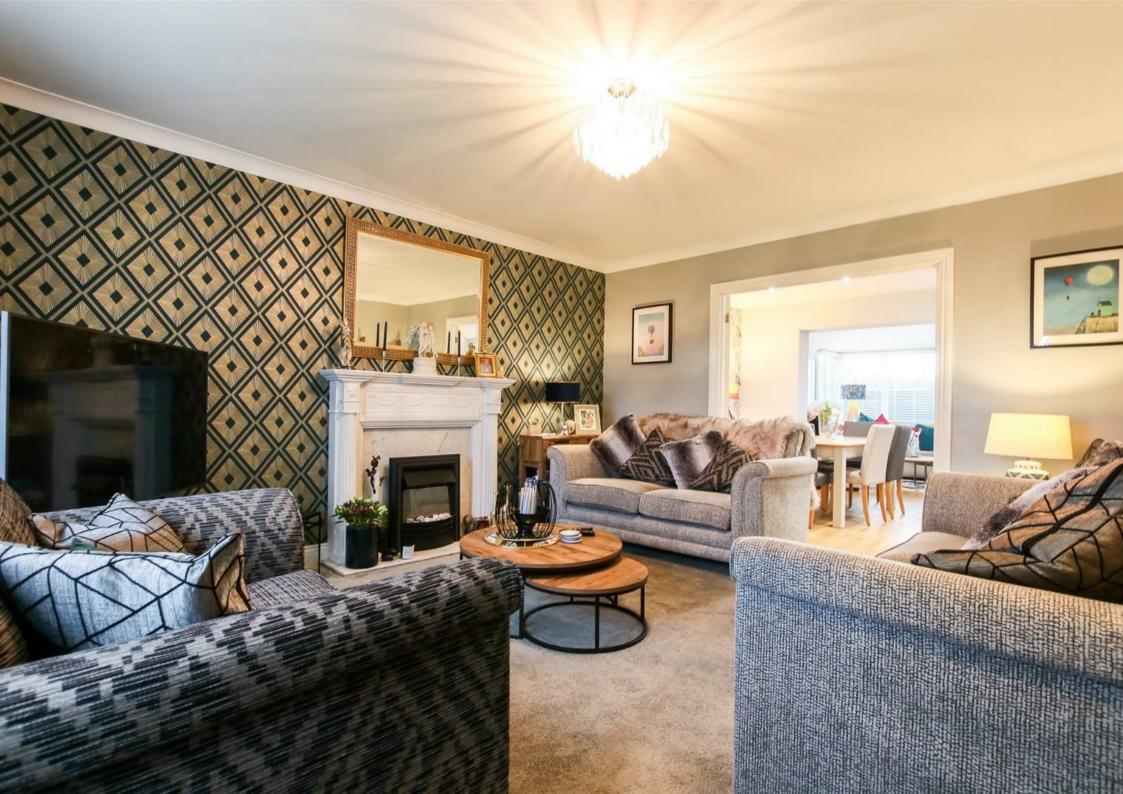

The property briefly comprises of: entrance hallway, downstairs bathroom, cosy living room and modern family room with kitchen/ dining room and orangery. To the first floor sits four generously sized bedrooms and a family bathroom. Externally the property benefits from a generously sized lawned garden. To the rear sits a beautifully landscaped garden with mature planting, garden lawn and multiple seating areas. The detached garage and private driveway can also be accessed via the rear of the property.