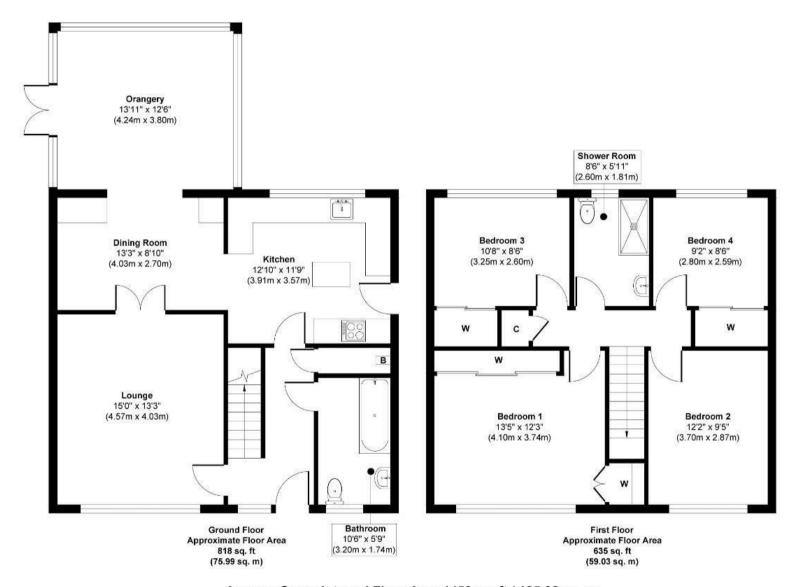

The property briefly comprises of: entrance hallway, downstairs bathroom, cosy living room and modern family room with kitchen/ dining room and orangery. To the first floor sits four generously sized bedrooms and a family bathroom. Externally the property benefits from a generously sized lawned garden. To the rear sits a beautifully landscaped garden with mature planting, garden lawn and multiple seating areas. The detached garage and private driveway can also be accessed via the rear of the property.

## Approx. Gross Internal Floor Area 1453 sq. ft / 135.02 sq. m

Illustriation for identification purposes only, measurements approximate and not to scale, unauthorized reproduction is prohibited. All rights reserved for Alexander Hudson Estates