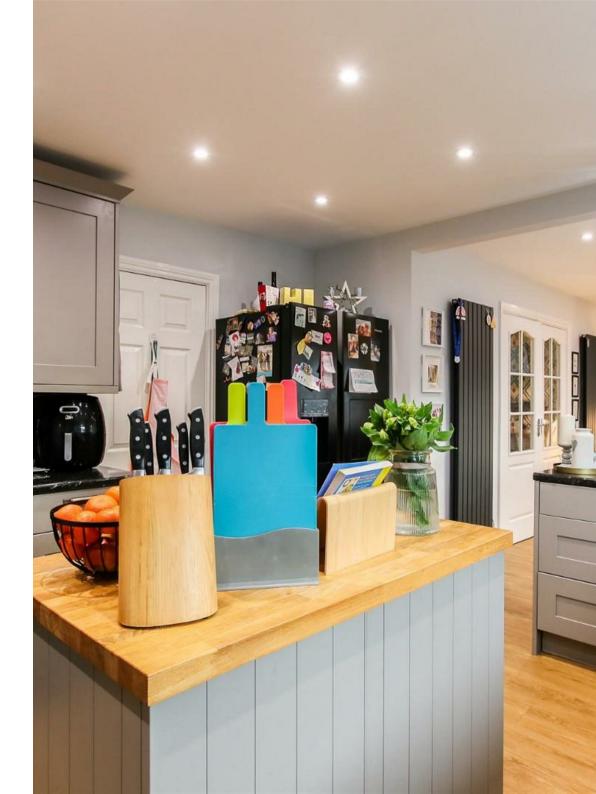

The property briefly comprises of: entrance hallway, downstairs bathroom, cosy living room and modern family room with kitchen/ dining room and orangery. To the first floor sits four generously sized bedrooms and a family bathroom. Externally the property benefits from a generously sized lawned garden. To the rear sits a beautifully landscaped garden with mature planting, garden lawn and multiple seating areas. The detached garage and private driveway can also be accessed via the rear of the property.