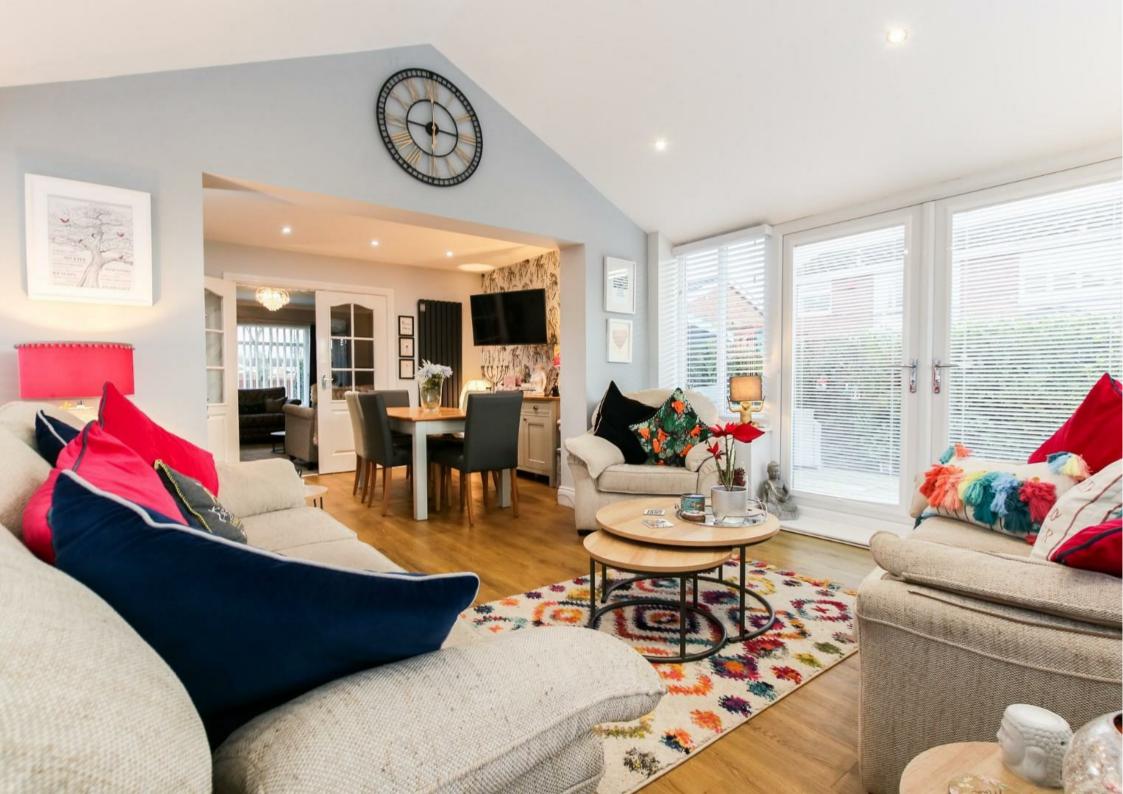

The property briefly comprises of: entrance hallway, downstairs bathroom, cosy living room and modern family room with kitchen/ dining room and orangery. To the first floor sits four generously sized bedrooms and a family bathroom. Externally the property benefits from a generously sized lawned garden. To the rear sits a beautifully landscaped garden with mature planting, garden lawn and multiple seating areas. The detached garage and private driveway can also be accessed via the rear of the property.