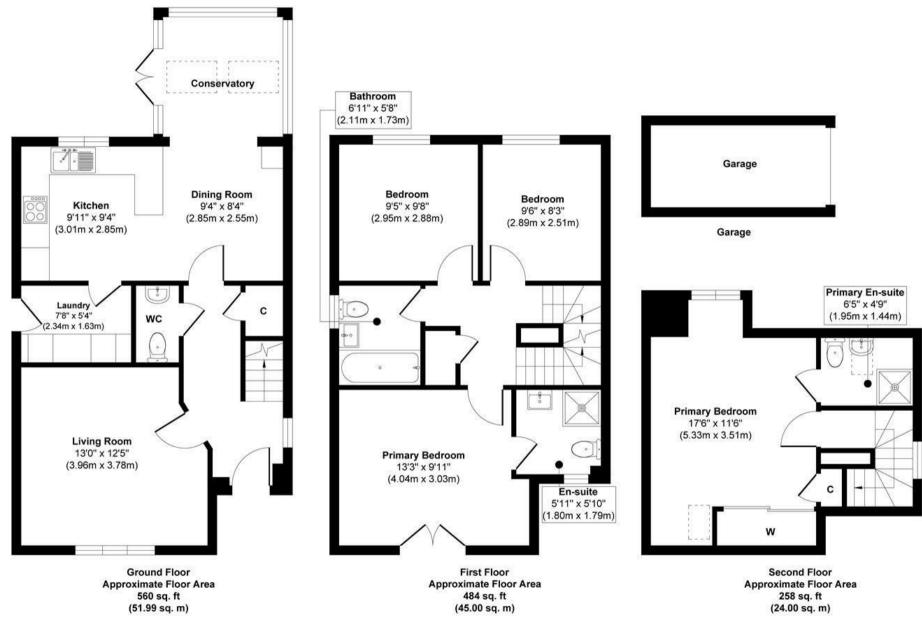

Well presented and maintained throughout, the property briefly comprises of an entrance hallway, cosy living room, open plan kitchen/ diner and sunroom and a fully equipped utility and downstairs WC. To the first floor sits three generously sized bedrooms, one benefiting from an En-suite shower room and family bathroom. To the second floor lies a primary suite with Ensuite shower room and wardrobe. Externally, the front of the property features a small lawn and garden path whilst the rear benefits from a beautifully landscaped garden with lawn and sunny patio area. A large driveway sits to the side of the property along with a single detached garage.

Tenure: Freehold Council tax band: D EPC Rating: C

Approx. Gross Internal Floor Area 1302 sq. ft / 120.99 sq. m(Excluding Garage)

Illustration for identification purpose only, measurements approximate and not to scale, unauthorized reproduction is prohibited. All rights reserved for Alexander Hudson Estates