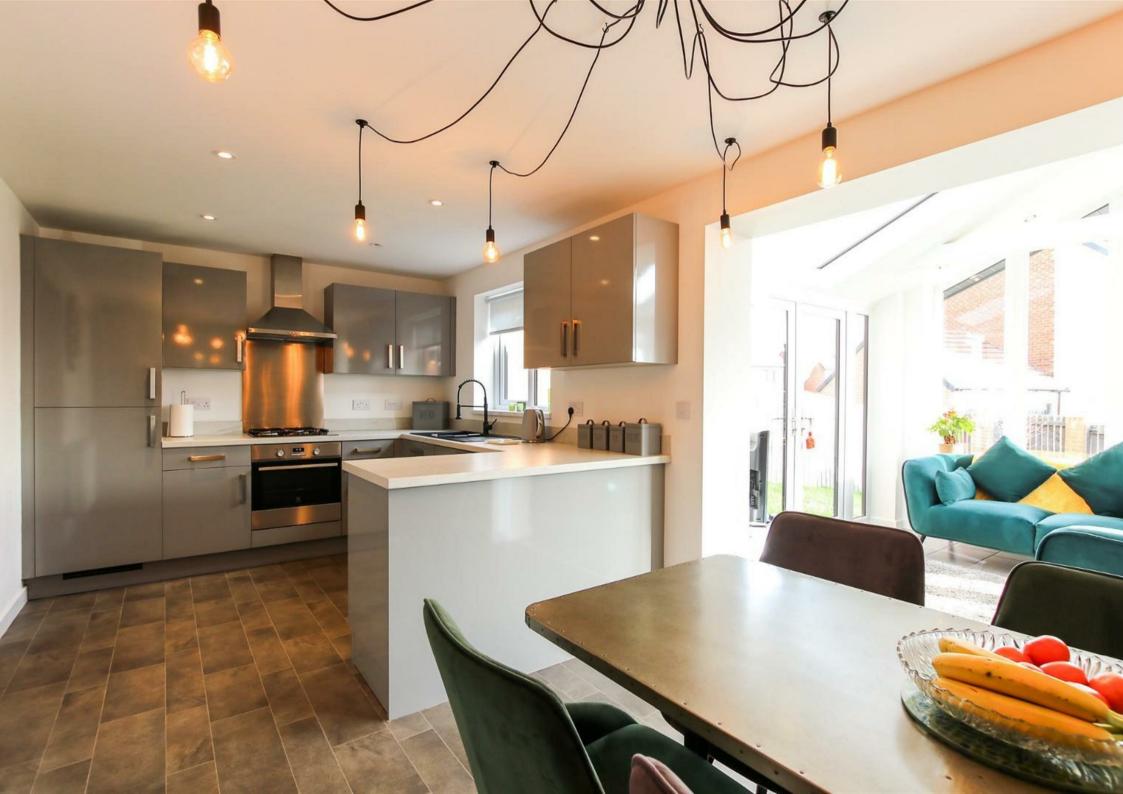

Well presented and maintained throughout, the property briefly comprises of an entrance hallway, cosy living room, open plan kitchen/ diner and sunroom and a fully equipped utility and downstairs WC. To the first floor sits three generously sized bedrooms, one benefiting from an En-suite shower room and family bathroom. To the second floor lies a primary suite with Ensuite shower room and wardrobe. Externally, the front of the property features a small lawn and garden path whilst the rear benefits from a beautifully landscaped garden with lawn and sunny patio area. A large driveway sits to the side of the property along with a single detached garage.