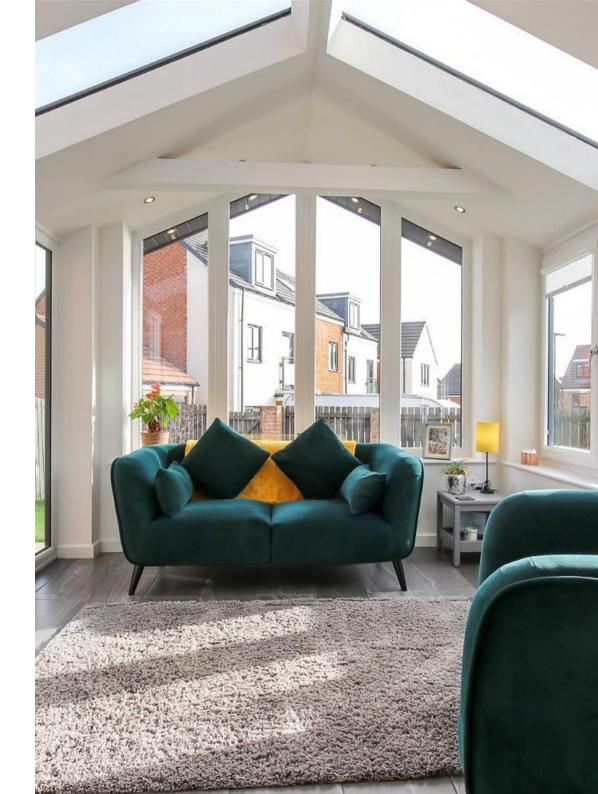

Well presented and maintained throughout, the property briefly comprises of an entrance hallway, cosy living room, open plan kitchen/ diner and sunroom and a fully equipped utility and downstairs WC. To the first floor sits three generously sized bedrooms, one benefiting from an En-suite shower room and family bathroom. To the second floor lies a primary suite with Ensuite shower room and wardrobe. Externally, the front of the property features a small lawn and garden path whilst the rear benefits from a beautifully landscaped garden with lawn and sunny patio area. A large driveway sits to the side of the property along with a single detached garage.