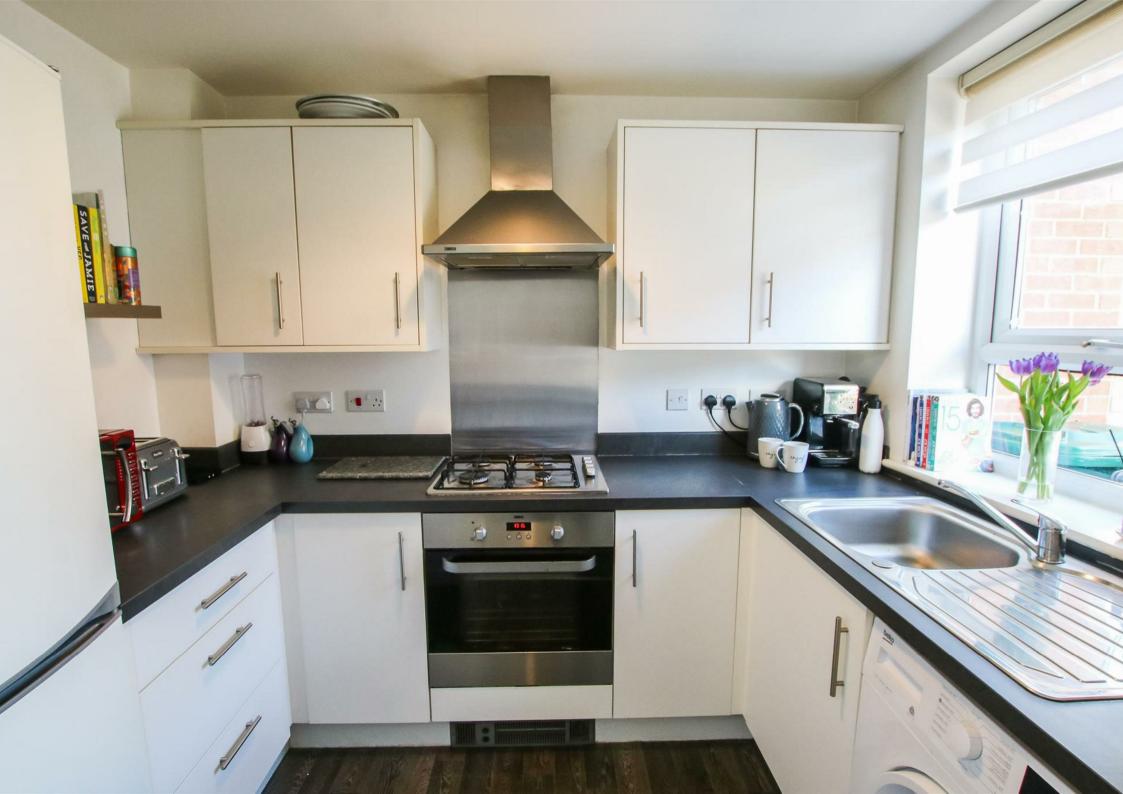

Bright and airy throughout, the property briefly comprises of an entrance hallway, downstairs WC, kitchen and living room with dining area. On the first floor lies two generously sized bedrooms and a family bathroom. Externally, a paved driveway sits at the front of the property whilst a low-maintenance garden lies at the rear.