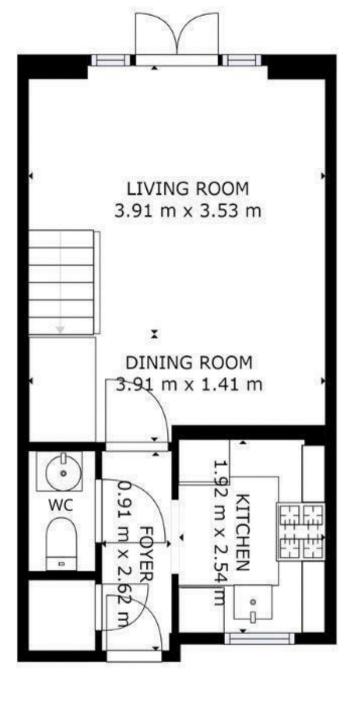

Bright and airy throughout, the property briefly comprises of an entrance hallway, downstairs WC, kitchen and living room with dining area. On the first floor lies two generously sized bedrooms and a family bathroom. Externally, a paved driveway sits at the front of the property whilst a low-maintenance garden lies at the rear.