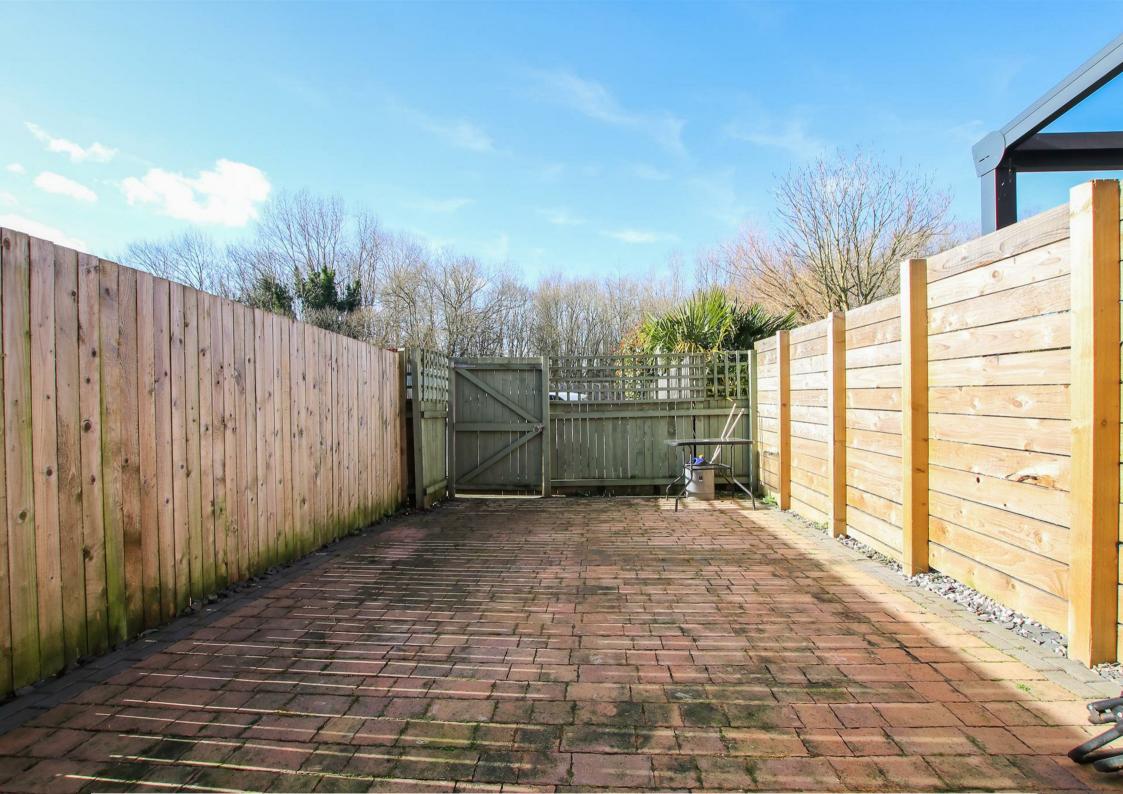

Bright and airy throughout, the property briefly comprises of an entrance hallway, downstairs WC, kitchen and living room with dining area. On the first floor lies two generously sized bedrooms and a family bathroom. Externally, a paved driveway sits at the front of the property whilst a low-maintenance garden lies at the rear.