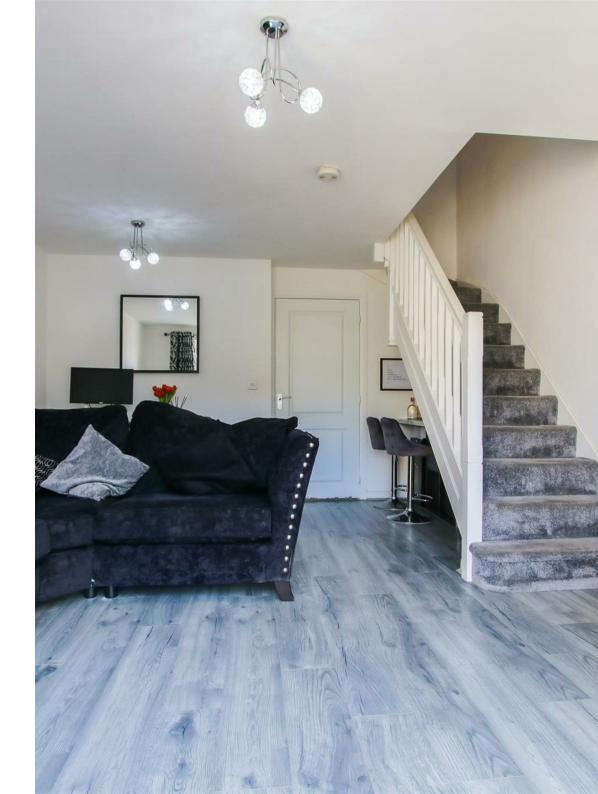

Bright and airy throughout, the property briefly comprises of an entrance hallway, downstairs WC, kitchen and living room with dining area. On the first floor lies two generously sized bedrooms and a family bathroom. Externally, a paved driveway sits at the front of the property whilst a low-maintenance garden lies at the rear.