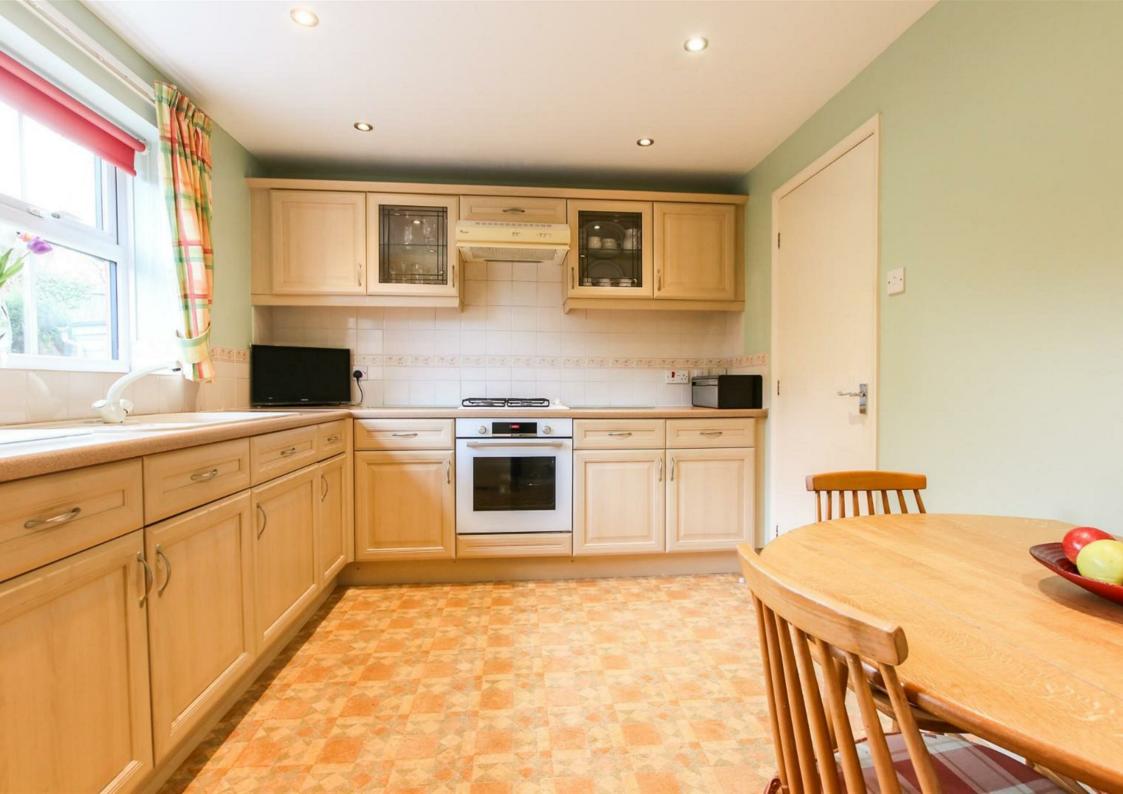

Offered to the market with no onward chain, the property briefly comprises of an entrance porch, living/dining room, kitchen, utility and downstairs WC. On the first floor lies a bathroom and four generously sized bedrooms, with the main bedroom benefitting from an ensuite shower room. Externally, a larger than average driveway and attached garage sit to the front of the property and provide ample off-street and private parking. The beautifully landscaped rear garden features patio area, garden lawn and shed.