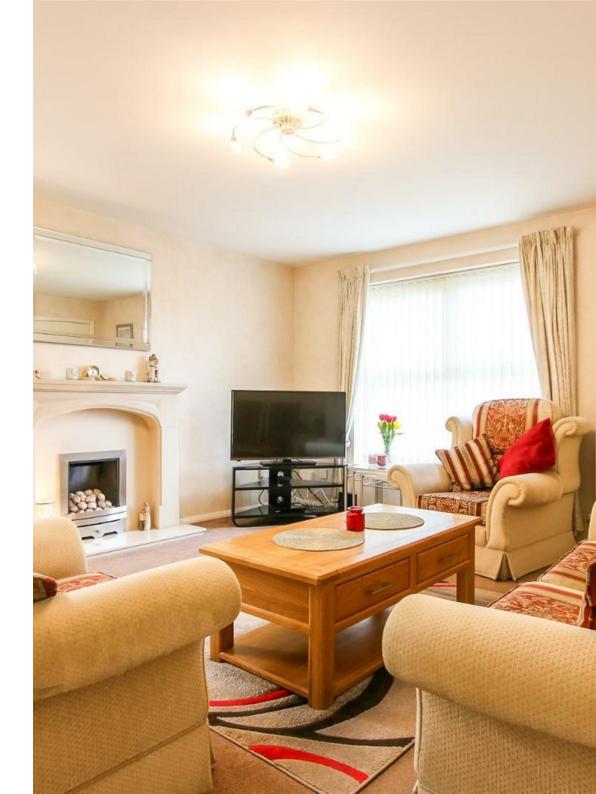

Offered to the market with no onward chain, the property briefly comprises of an entrance porch, living/dining room, kitchen, utility and downstairs WC. On the first floor lies a bathroom and four generously sized bedrooms, with the main bedroom benefitting from an ensuite shower room. Externally, a larger than average driveway and attached garage sit to the front of the property and provide ample off-street and private parking. The beautifully landscaped rear garden features patio area, garden lawn and shed.