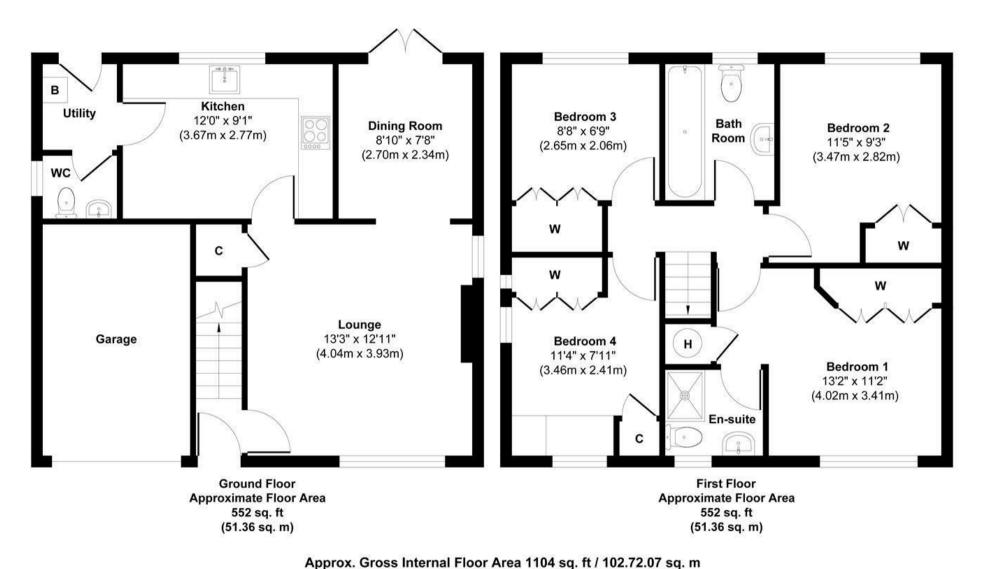

Offered to the market with no onward chain, the property briefly comprises of an entrance porch, living/dining room, kitchen, utility and downstairs WC. On the first floor lies a bathroom and four generously sized bedrooms, with the main bedroom benefitting from an ensuite shower room. Externally, a larger than average driveway and attached garage sit to the front of the property and provide ample off-street and private parking. The beautifully landscaped rear garden features patio area, garden lawn and shed.