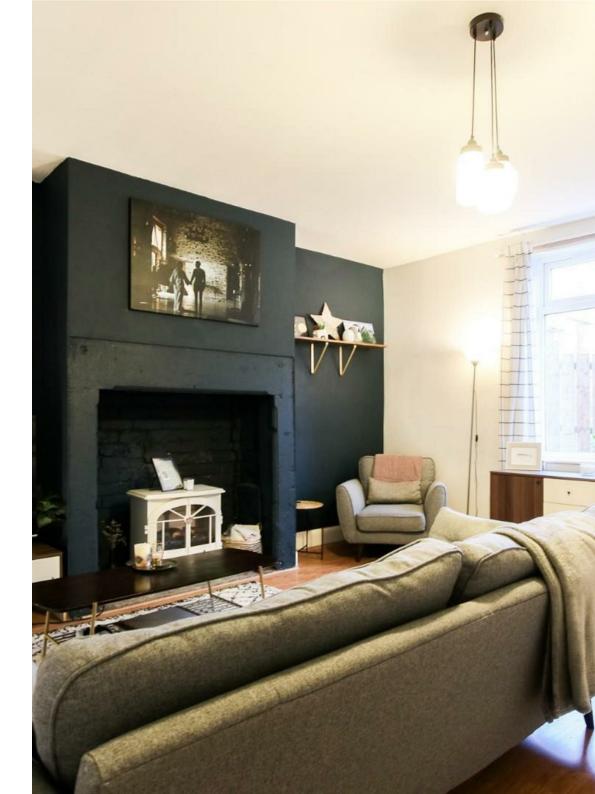

The property briefly comprises of a bright and spacious living room, kitchen/dining room and rear extension which can be used as an additional reception room or bedroom subject to the correct permissions. Located on the first floor lies three bedrooms and a modern family bathroom. The front of the property is well maintained and features a lawn, garden path and planted boarders. A traditional terraced yard can be found to the rear which provides off street parking.