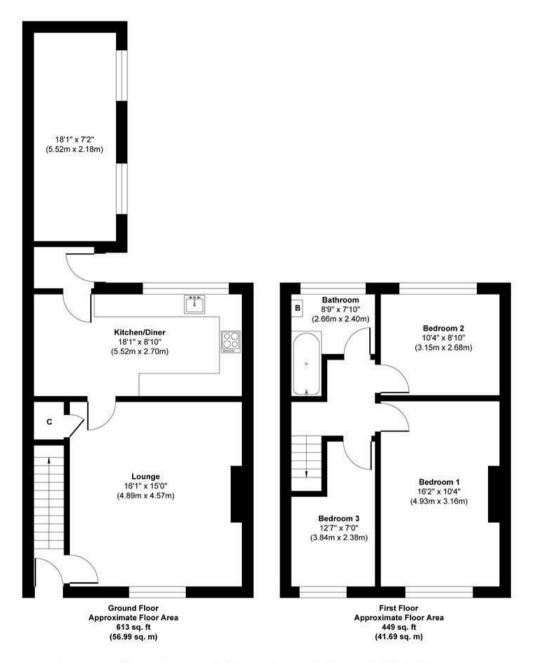

The property briefly comprises of a bright and spacious living room, kitchen/dining room and rear extension which can be used as an additional reception room or bedroom subject to the correct permissions. Located on the first floor lies three bedrooms and a modern family bathroom. The front of the property is well maintained and features a lawn, garden path and planted boarders. A traditional terraced yard can be found to the rear which provides off street parking.

Approx. Gross Internal Floor Area 1062 sq. ft / 98.68 sq. m