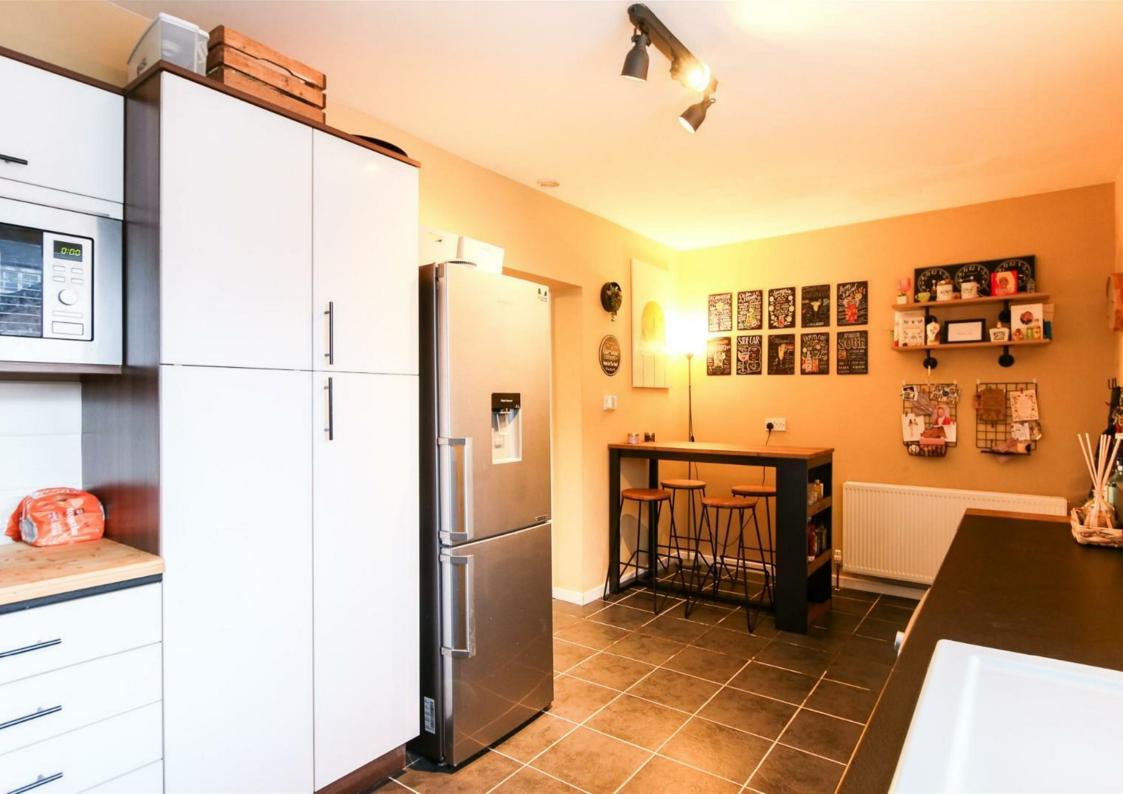

The property briefly comprises of a bright and spacious living room, kitchen/dining room and rear extension which can be used as an additional reception room or bedroom subject to the correct permissions. Located on the first floor lies three bedrooms and a modern family bathroom. The front of the property is well maintained and features a lawn, garden path and planted boarders. A traditional terraced yard can be found to the rear which provides off street parking.