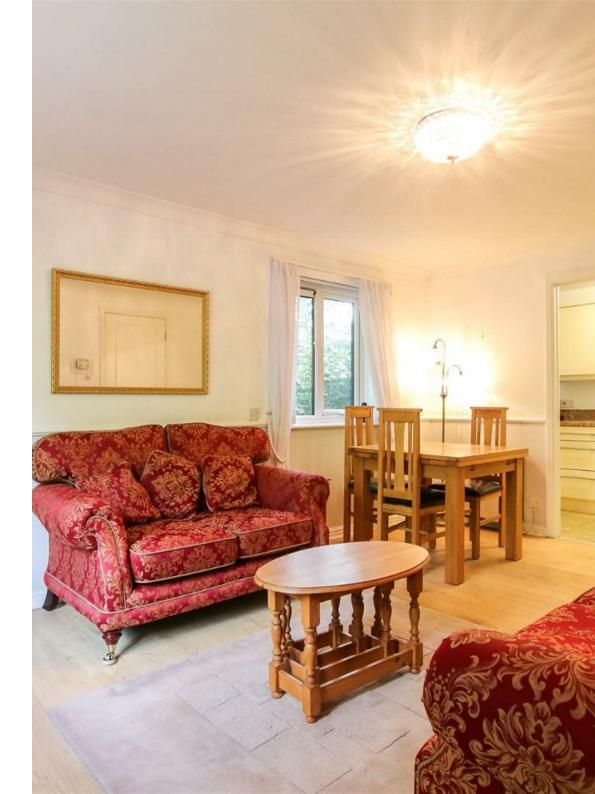

The property briefly comprises of entrance hallway, open plan living/ dining room, kitchen, two generously sized bedroom and bathroom. Communally, the property has access to a residents lounge and balcony.