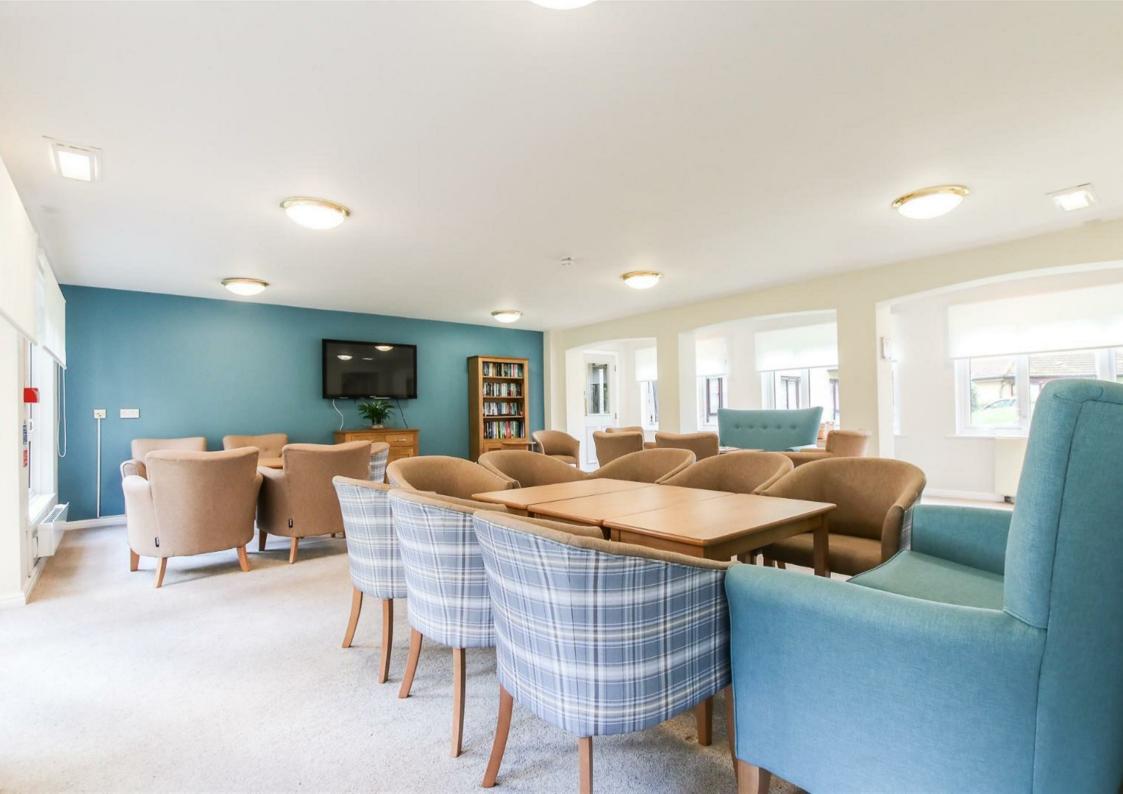

The property briefly comprises of entrance hallway, open plan living/ dining room, kitchen, two generously sized bedroom and bathroom. Communally, the property has access to a residents lounge and balcony.