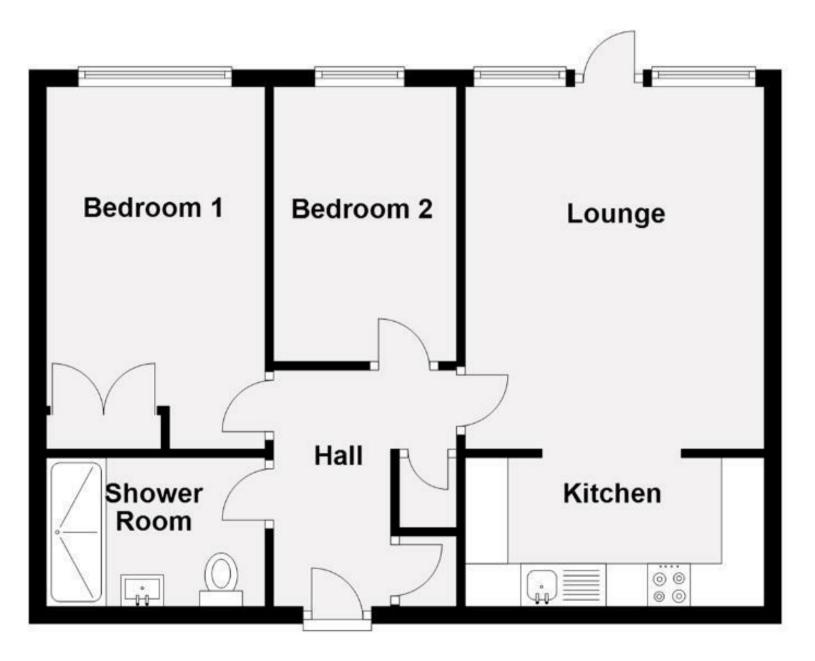

The property briefly comprises of entrance hallway, open plan living/ dining room, kitchen, two generously sized bedroom and bathroom. Communally, the property has access to a residents lounge and balcony.

## **Ground Floor**