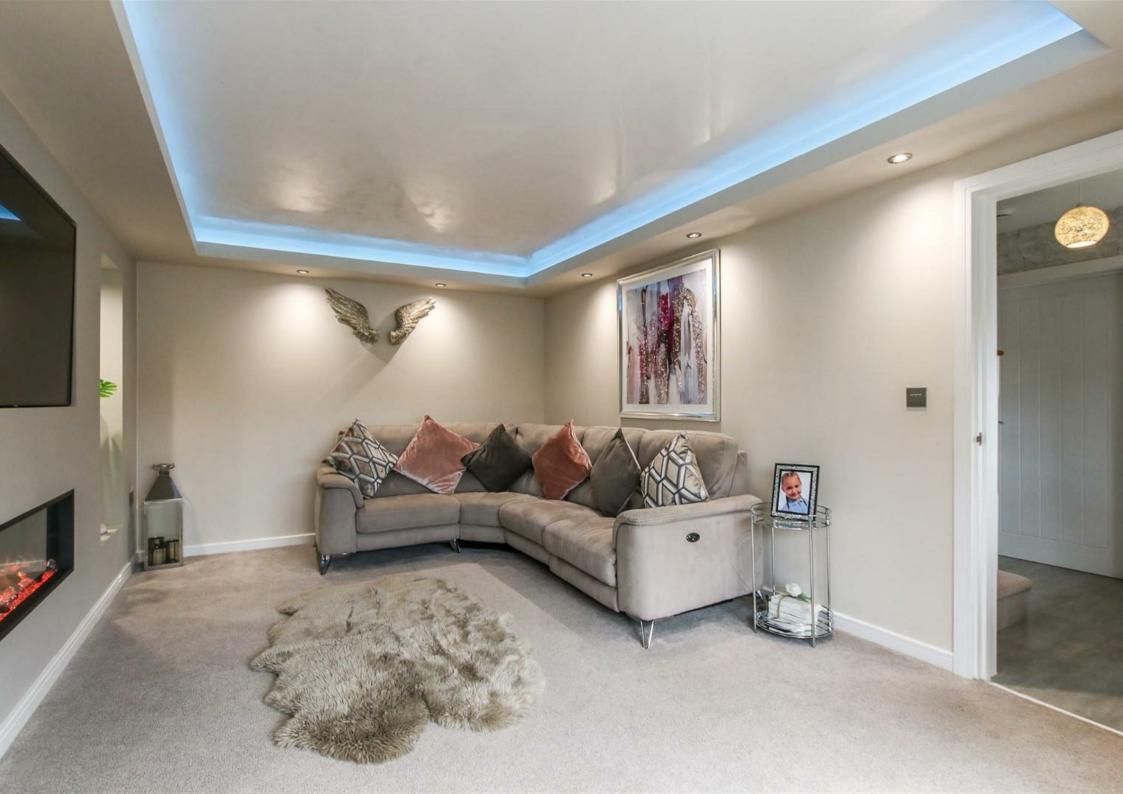

With upgraded fixtures and fittings throughout, the property briefly comprises of an entrance hallway, living room, dining room, WC and open-plan kitchen with family area and separate utility. On the first floor lies a family bathroom and four generously sized bedrooms, two benefitting from ensuite shower rooms. Externally, the front of the property features a lawn and garden path, whilst the rear offers a spacious, landscaped garden with stylish planted borders and raised decking area providing access to a fully equipped garden room. to the side of the property, a detached garage and large driveway provide off street and secure parking for multiple vehicles.