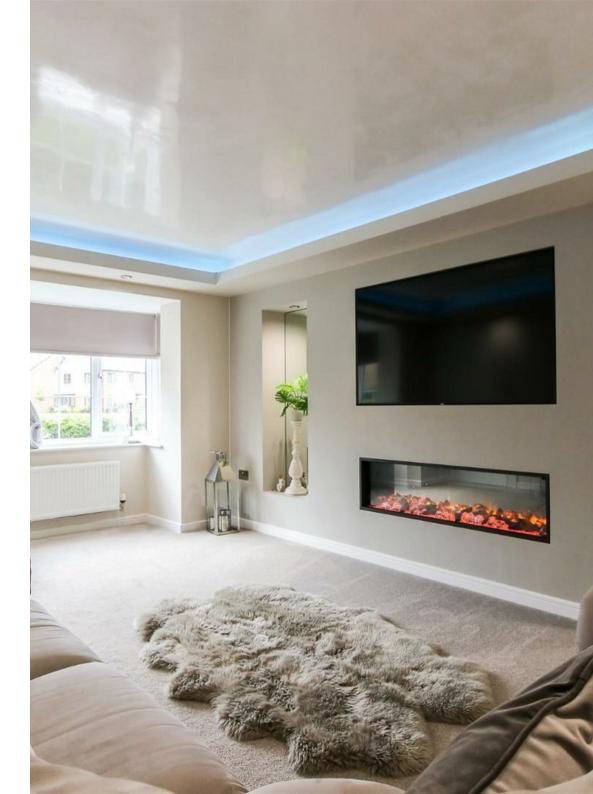

With upgraded fixtures and fittings throughout, the property briefly comprises of an entrance hallway, living room, dining room, WC and open-plan kitchen with family area and separate utility. On the first floor lies a family bathroom and four generously sized bedrooms, two benefitting from ensuite shower rooms. Externally, the front of the property features a lawn and garden path, whilst the rear offers a spacious, landscaped garden with stylish planted borders and raised decking area providing access to a fully equipped garden room. to the side of the property, a detached garage and large driveway provide off street and secure parking for multiple vehicles.