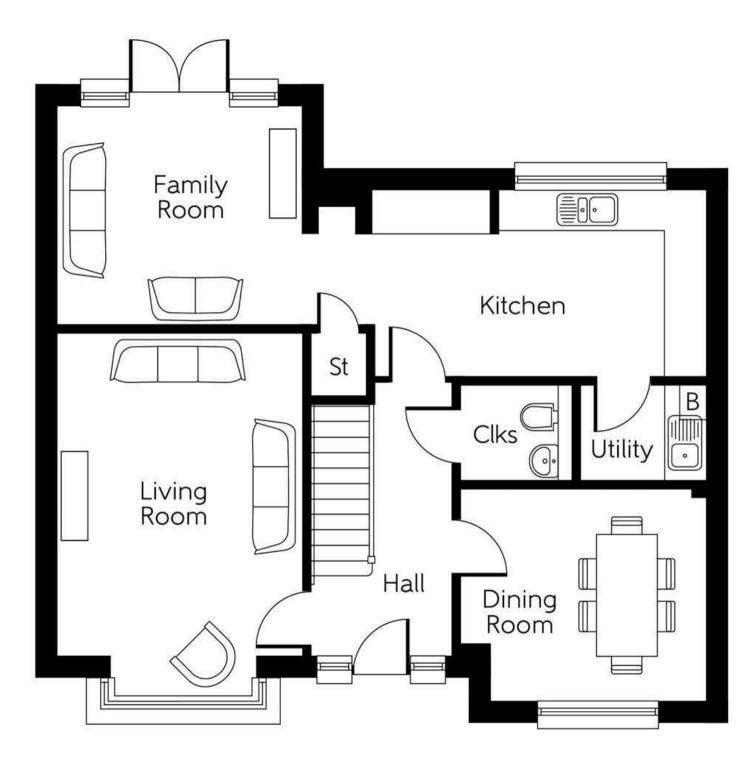

With upgraded fixtures and fittings throughout, the property briefly comprises of an entrance hallway, living room, dining room, WC and open-plan kitchen with family area and separate utility. On the first floor lies a family bathroom and four generously sized bedrooms, two benefitting from ensuite shower rooms. Externally, the front of the property features a lawn and garden path, whilst the rear offers a spacious, landscaped garden with stylish planted borders and raised decking area providing access to a fully equipped garden room. to the side of the property, a detached garage and large driveway provide off street and secure parking for multiple vehicles.