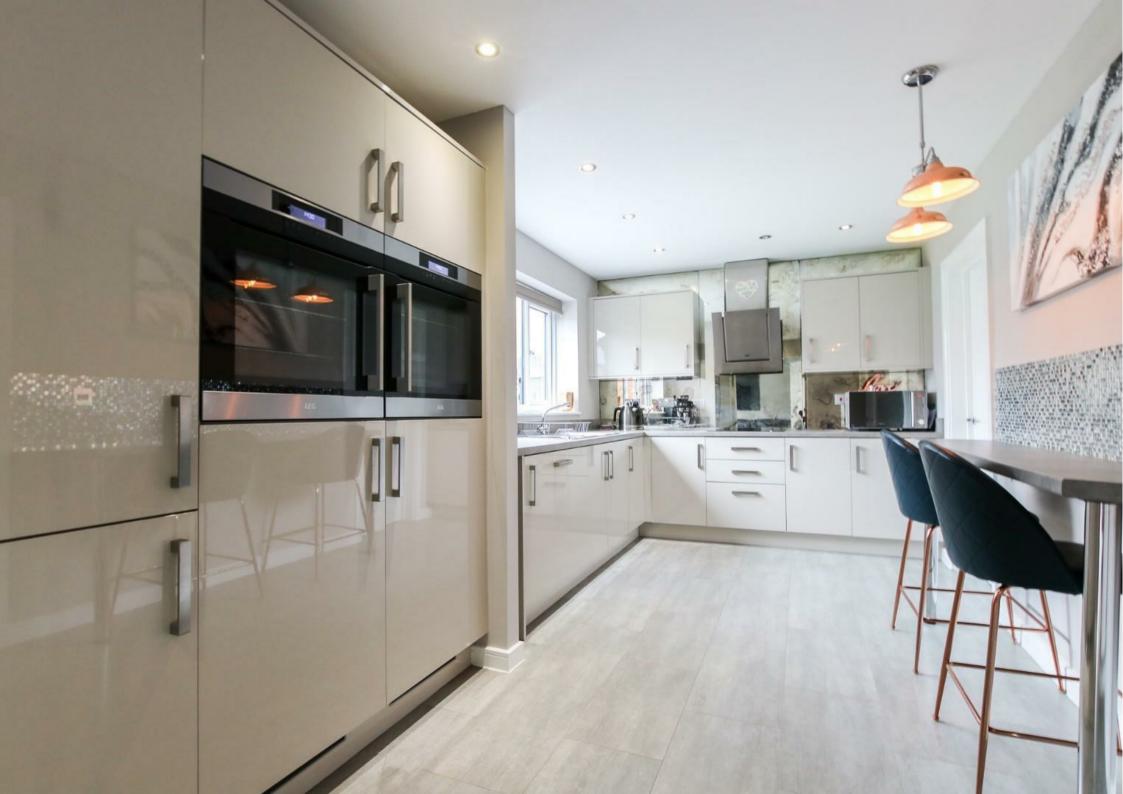

With upgraded fixtures and fittings throughout, the property briefly comprises of an entrance hallway, living room, dining room, WC and open-plan kitchen with family area and separate utility. On the first floor lies a family bathroom and four generously sized bedrooms, two benefitting from ensuite shower rooms. Externally, the front of the property features a lawn and garden path, whilst the rear offers a spacious, landscaped garden with stylish planted borders and raised decking area providing access to a fully equipped garden room. to the side of the property, a detached garage and large driveway provide off street and secure parking for multiple vehicles.