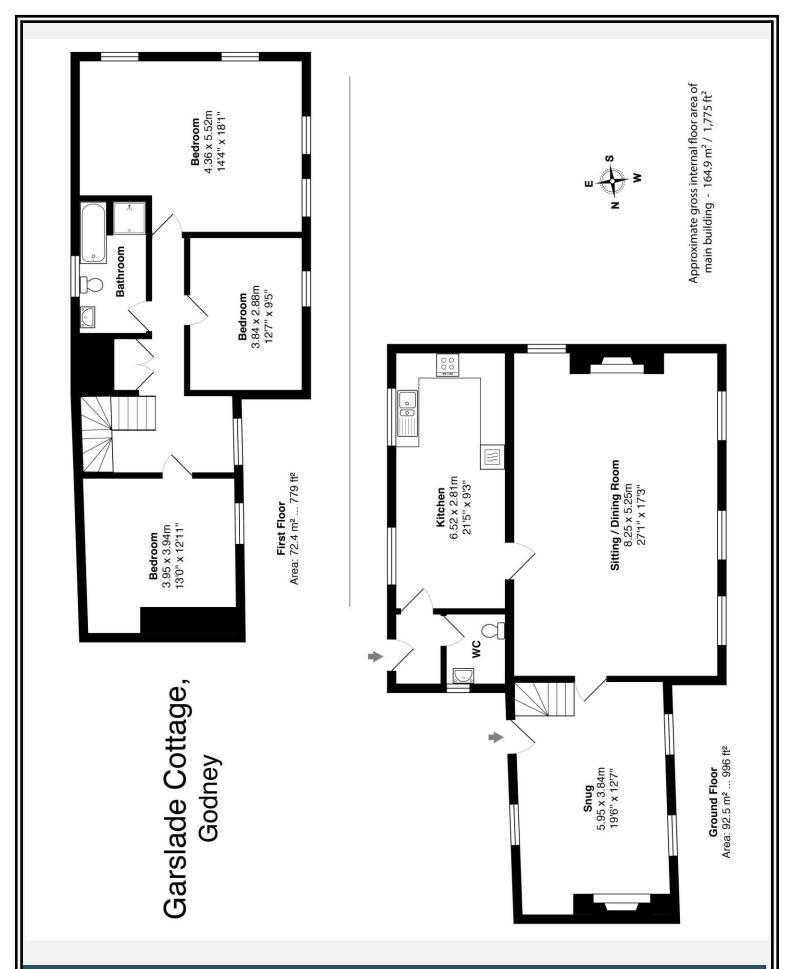

Entering through the stable door, a hallway with downstairs cloakroom leads into the charming farmhouse kitchen. White painted units at one end house a double electric oven, with space and plumbing for a dishwasher, washing machine, tumble dryer and fridge freezer, at the other end there is plenty of room for a dining table to host family and friends. Wonderful countryside views out of the window accompany the washing up duties in this house. An attractive arched doorway leads into the main reception room which is a truly large room and has good light from the double aspect windows, with a log burner at one end invoking thoughts of lazy evenings by the fire. A door leads through to the second sitting room, also a good size and once again double aspect and featuring a log burner.

Stairs lead up from the second sitting room, winding past an attractive blue lias stone exposed wall to the spacious landing above, flooded with natural light. Three generous double bedrooms, all with high ceilings, good natural light and exposed old beams are served by the family bathroom complete with bath and shower. A large airing cupboard and access to the large loft space above are also on the landing.