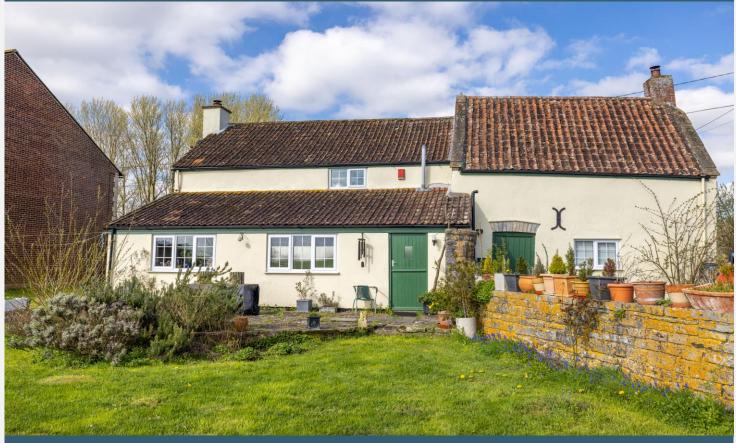

# Garslade Cottage

Godney, Wells BA5 1RX

- Charming detached cottage
- Rural location close to Wells
- Dining kitchen
- 2 receptions (both with fireplaces)
- 3 double bedrooms

- Unique riverside location
- Beautiful countryside views
- Scope to extend (subject to p.p)
- Off road parking
- No onward chain

Sitting in the prettiest of situations beside the River Sheppey and approached over a small stone bridge with views of the Somerset countryside all around, Garslade Cottage offers two reception rooms, three double bedrooms, a private garden, and plenty of parking.

Formerly a cart shed dating back to Victorian times, the cottage was extended and rebuilt in 1984 and now forms a charming detached cottage full of character, with sizeable rooms and good natural light throughout. A picket garden gate leads through from the parking area to the garden and front door.