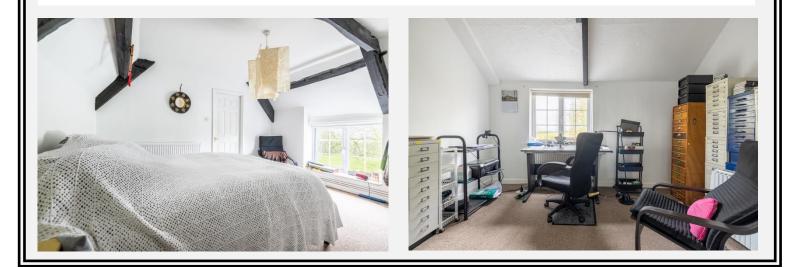

Stairs lead up from the second sitting room, winding past an attractive blue lias stone exposed wall to the spacious landing above, flooded with natural light. Three generous double bedrooms, all with high ceilings, good natural light and exposed old beams are served by the family bathroom complete with bath and shower. A large airing cupboard and access to the large loft space above are also on the landing.