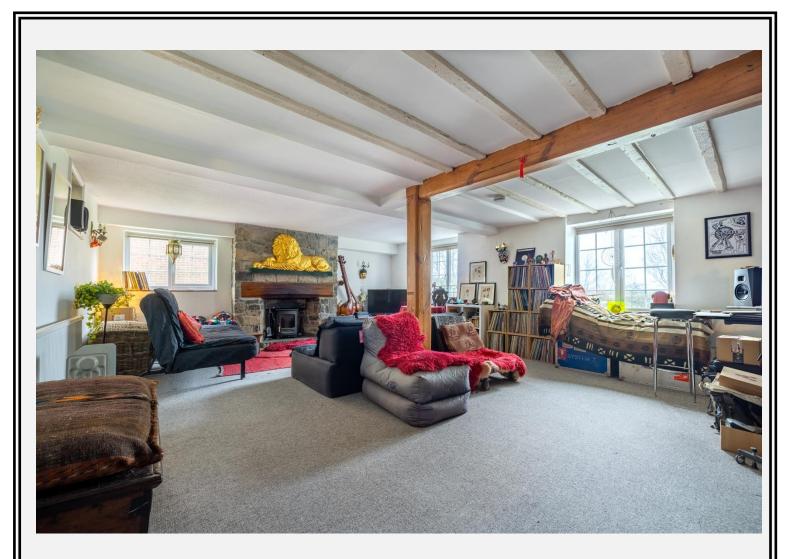

Entering through the stable door, a hallway with downstairs cloakroom leads into the charming farmhouse kitchen. White painted units at one end house a double electric oven, with space and plumbing for a dishwasher, washing machine, tumble dryer and fridge freezer, at the other end there is plenty of room for a dining table to host family and friends. Wonderful countryside views out of the window accompany the washing up duties in this house. An attractive arched doorway leads into the main reception room which is a truly large room and has good light from the double aspect windows, with a log burner at one end invoking thoughts of lazy evenings by the fire. A door leads through to the second sitting room, also a good size and once again double aspect and featuring a log burner.