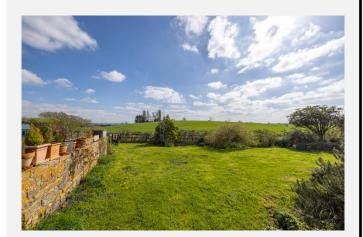

#### Outside

The south facing garden is totally private with views to Glastonbury Tor across the farmland beyond. A large patio outside the kitchen allows for outside dining and entertaining in the summer months, and the garden is largely laid to lawn, with mixed shrubs in the border. A garden gate leads to the parking area with plenty of room for several cars, and where a World War Two Pillbox is a reminder of the modern