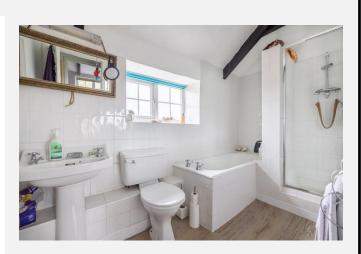

Stairs lead up from the second sitting room, winding past an attractive blue lias stone exposed wall to the spacious landing above, flooded with natural light. Three generous double bedrooms, all with high ceilings, good natural light and exposed old beams are served by the family bathroom complete with bath and shower. A large airing cupboard and access to the large loft space above are also on the landing.