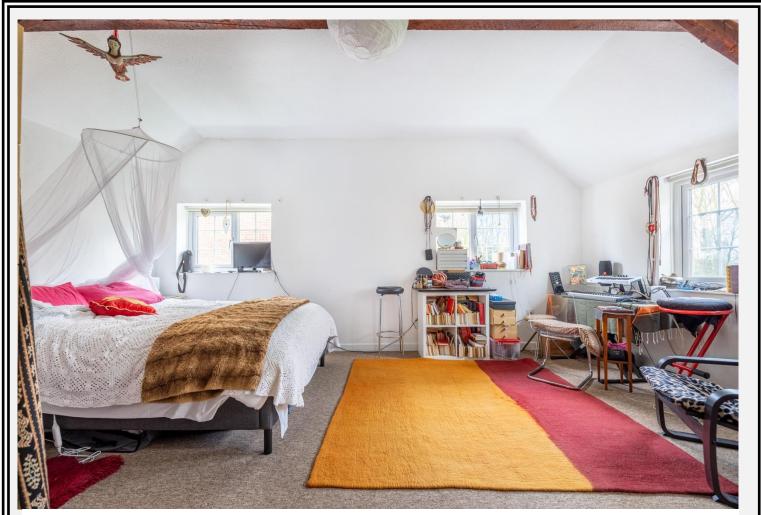

Stairs lead up from the second sitting room, winding past an attractive blue lias stone exposed wall to the spacious landing above, flooded with natural light. Three generous double bedrooms, all with high ceilings, good natural light and exposed old beams are served by the family bathroom complete with bath and shower. A large airing cupboard and access to the large loft space above are also on the landing.