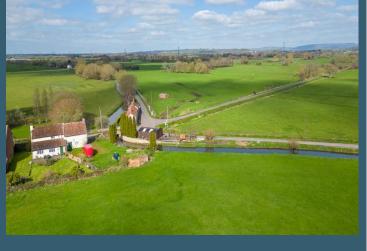

Sitting in the prettiest of situations beside the River Sheppey and approached over a small stone bridge with views of the Somerset countryside all around, Garslade Cottage offers two reception rooms, three double bedrooms, a private garden, and plenty of parking.

#### Outside

The south facing garden is totally private with views to Glastonbury Tor across the farmland beyond. A large patio outside the kitchen allows for outside dining and entertaining in the summer months, and the garden is largely laid to lawn, with mixed shrubs in the border. A garden gate leads to the parking area with plenty of room for several cars, and where a World War Two Pillbox is a reminder of the modern

history of this area. There is a right of way along the south side of the River Sheppey to allow for the Environment Agency to undertake river maintenance, with a gate in place to provide access.

### Situation

Godney is situated between, Wells, Glastonbury and Wedmore. This very desirable village has a vibrant, creative community with a popular local pub, tea rooms, artisan bakery and many social activities take place based around the village hall. The ever popular Godney Gathering takes place annually. The Sheppey Inn is a destination pub due to its excellent menu and fun filled atmosphere. There are wonderful walks along bridleways and footpaths which deliver a plethora of wildlife including swans, deer and herons.