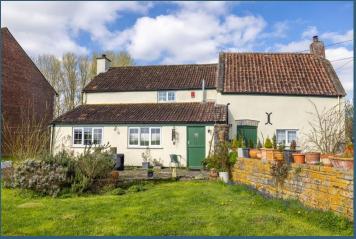

Sitting in the prettiest of situations beside the River Sheppey and approached over a small stone bridge with views of the Somerset countryside all around, Garslade Cottage offers two reception rooms, three double bedrooms, a private garden, and plenty of parking.

Formerly a cart shed dating back to Victorian times, the cottage was extended and rebuilt in 1984 and now forms a charming detached cottage full of character, with sizeable rooms and good natural light throughout. A picket garden gate leads through from the parking area to the garden and front door.

#### Outside

The south facing garden is totally private with views to Glastonbury Tor across the farmland beyond. A large patio outside the kitchen allows for outside dining and entertaining in the summer months, and the garden is largely laid to lawn, with mixed shrubs in the border. A garden gate leads to the parking area with plenty of room for several cars, and where a World War Two Pillbox is a reminder of the modern