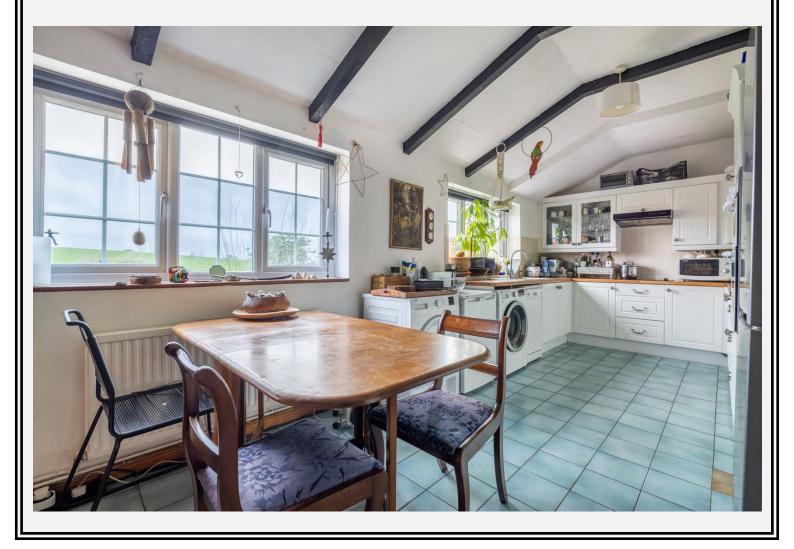

Entering through the stable door, a hallway with downstairs cloakroom leads into the charming farmhouse kitchen. White painted units at one end house a double electric oven, with space and plumbing for a dishwasher, washing machine, tumble dryer and fridge freezer, at the other end there is plenty of room for a dining table to host family and friends. Wonderful countryside views out of the window accompany the washing up duties in this house. An attractive arched doorway leads into the main reception room which is a truly large room and has good light from the double aspect windows, with a log burner at one end invoking thoughts of lazy evenings by the fire. A door leads through to the second sitting room, also a good size and once again double aspect and featuring a log burner.