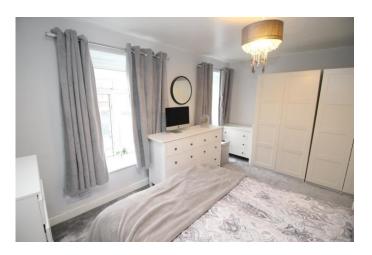

## LANDING Split landing with built-in cupboard, doors to:

**BEDROOM ONE** 15' 8" x 10' 3" (4.78m x 3.12m) Two double glazed windows to the front.

**BEDROOM TWO** 10' 5" x 9' 5" (3.18m x 2.87m) Double glazed window to rear, radiator, fitted cupboards.