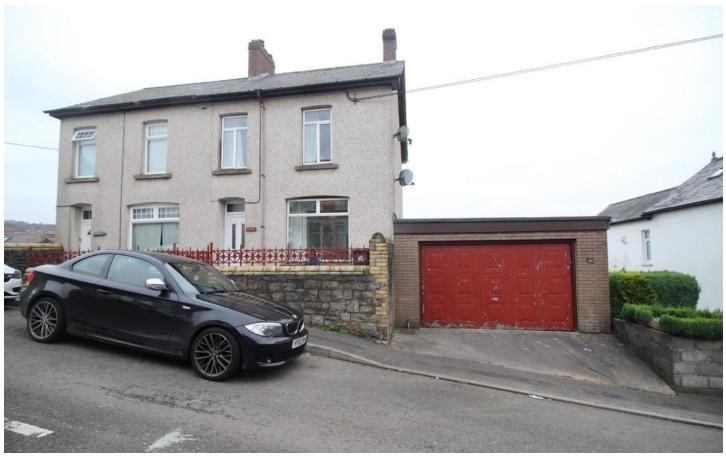

# Cheshire & Co

independent sales & residential lettings specialists

Mountain View Pontnewynydd, Pontypool, , NP4 6QF

£175,000

# **Property Features**

- semi detached
- three bedrooms
- lounge
- dining room
- re fitted kitchen
- **Full Description**

Located in an elevated position in the village of Pontnewynnyd this deceptively large semi detached property comes with a large double garage, suitable for various purposes, and a large rear garden with the potential of off road parking.

The internal accommodation at this semi detached property comprises entrance hall, dining room, lounge, re fitted modern kitchen, re fitted ground floor bathroom. To the first floor there are three bedrooms. Externally there is a wash / utility room, double garage and large patio and rear garden. The property also benefits from gas central heating and double glazing.

### GARAGE

#### 22' 10" x 15' 7" (6.96m x 4.75m)

Entrance door to rear, Up and over door to front and widows to side and rear. Wall mounted combination boiler.

#### FRONT

Court yard area, gated arear, off road parking.

#### REAR

Steps lead down to large patio area, enclosed garden being mainly laid to lawn with gated rear lane access.

%epcGraph\_c\_1\_339%

All measurements and floor plans are approximate. The deeds have not been inspected. Please note that we have not tested the services of any of the equipment or appliances in this property. These particulars are issued in good faith by us from information supplied by the vendor, but the accuracy is not guaranteed, nor will we accept responsibility for any error therein, nor shall the particulars formpart of any contract. These particulars are also issued on the understanding that any negotiations in respect of the purchase of this property shall be carried out through us.