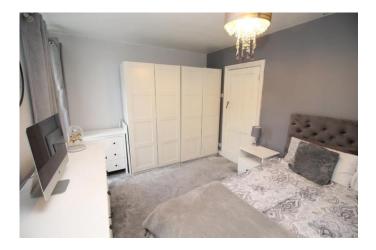

#### LOUNGE

#### 11' 10 max" x 9' 11" (3.61m x 3.02m)

Double glazed window to front, textured ceiling, radiator.

## LANDING Split landing with built-in cupboard, doors to:

**BEDROOM ONE** 15' 8" x 10' 3" (4.78m x 3.12m) Two double glazed windows to the front.

**BEDROOM TWO** 10' 5" x 9' 5" (3.18m x 2.87m) Double glazed window to rear, radiator, fitted cupboards.