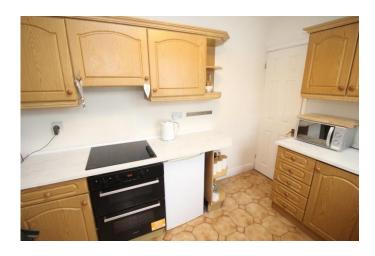

#### **KITCHEN**

#### 10' 7" x 8' 5" (3.23m x 2.57m)

Double glazed window to side, door to side, textured ceiling, ceramic tiled flooring, pantry, fitted with a range of base and wall mounted units, rolled edge work surfaces over, integrated electric oven, cermai, electric hob and extractor fan, door to: