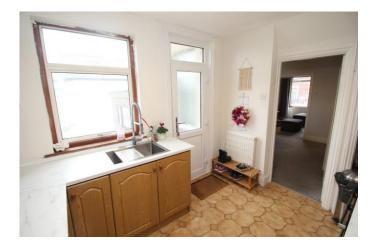

#### **KITCHEN**

#### 10' 7" x 8' 5" (3.23m x 2.57m)

Double glazed window to side, door to side, textured ceiling, ceramic tiled flooring, pantry, fitted with a range of base and wall mounted units, rolled edge work surfaces over, integrated electric oven, cermai, electric hob and extractor fan, door to: