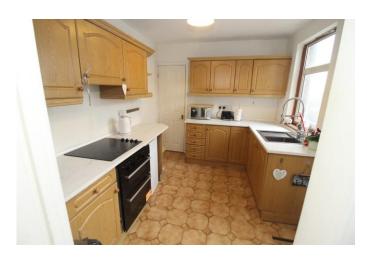

#### **KITCHEN**

#### 10' 7" x 8' 5" (3.23m x 2.57m)

Double glazed window to side, door to side, textured ceiling, ceramic tiled flooring, pantry, fitted with a range of base and wall mounted units, rolled edge work surfaces over, integrated electric oven, cermai, electric hob and extractor fan, door to: