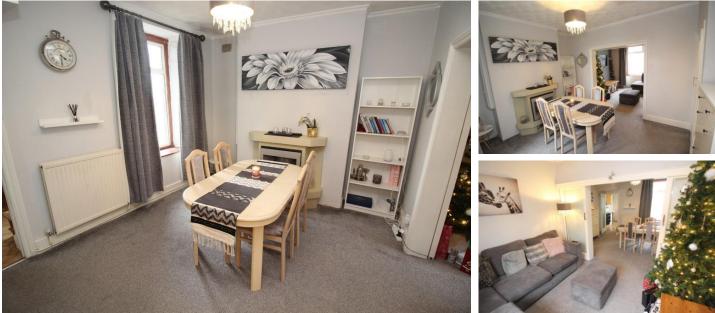

#### **DINING ROOM**

#### 12' 7" x 10' 5" (3.84m x 3.18m)

Double glazed window to rear, textured ceiling, double radiator, sliding doors to:

#### LOUNGE

#### 11' 10 max" x 9' 11" (3.61m x 3.02m)

Double glazed window to front, textured ceiling, radiator.