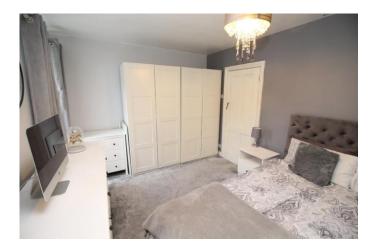

### LANDING Split landing with built-in cupboard, doors to:

**BEDROOM ONE** 15' 8" x 10' 3" (4.78m x 3.12m) Two double glazed windows to the front.

**BEDROOM TWO** 10' 5" x 9' 5" (3.18m x 2.87m) Double glazed window to rear, radiator, fitted cupboards.