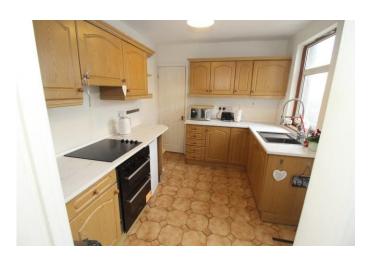

#### **KITCHEN**

#### 10' 7" x 8' 5" (3.23m x 2.57m)

Double glazed window to side, door to side, textured ceiling, ceramic tiled flooring, pantry, fitted with a range of base and wall mounted units, rolled edge work surfaces over, integrated electric oven, ceramic, electric hob and extractor fan, door to: