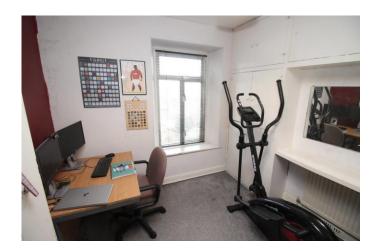

**BEDROOM THREE** 10' 0" x 8' 4" (3.05m x 2.54m) Double glazed window to side. Radiator.