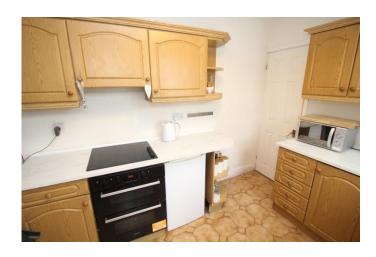

#### **KITCHEN**

#### 10' 7" x 8' 5" (3.23m x 2.57m)

Double glazed window to side, door to side, textured ceiling, ceramic tiled flooring, pantry, fitted with a range of base and wall mounted units, rolled edge work surfaces over, integrated electric oven, ceramic, electric hob and extractor fan, door to: