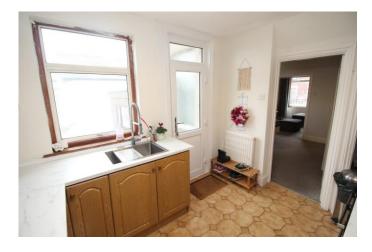

10' 5" (3.84m x 3.18m)

Double glazed window to rear, textured ceiling, double radiator, sliding doors to:

#### LOUNGE

#### 11' 10 max" x 9' 11" (3.61m x 3.02m)

Double glazed window to front, textured ceiling, radiator.

#### **KITCHEN**

#### 10' 7" x 8' 5" (3.23m x 2.57m)

Double glazed window to side, door to side, textured ceiling, ceramic tiled flooring, pantry, fitted with a range of base and wall mounted units, rolled edge work surfaces over, integrated electric oven, ceramic, electric hob and extractor fan, door to:

#### BATHROOM

Double glazed window to side, textured ceiling, Upvc cladding to walls, radiator, fitted with a low level w.c., pedestal wash hand basin, panelled bath.

- ground floor bathroom
- gas ch & DG
- large double garage
- large rear patio and garden











### LANDING Split landing with built-in cupboard, doors to:

**BEDROOM ONE** 15' 8" x 10' 3" (4.78m x 3.12m) Two double glazed windows to the front.

**BEDROOM TWO** 10' 5" x 9' 5" (3.18m x 2.87m) Double glazed window to rear, radiator, fitted cupboards.

**BEDROOM THREE** 10' 0" x 8' 4" (3.05m x 2.54m) Double glazed window to side. Radiator.

#### **OUTSIDE**

**UTILITY ROOM** Entrance door. Power and water supply.

#### GARAGE

#### 22' 10" x 15' 7" (6.96m x 4.75m)

Entrance door to rear, Up and over door to front and widows to side and rear. Wall mounted combination boiler.

#### FRONT

Court yard area, gated arear, off road parking.

#### REAR

Steps lead down to large patio area, enclosed garden being mainly laid to lawn with gated rear lane access.











%epcGraph\_c\_1\_339