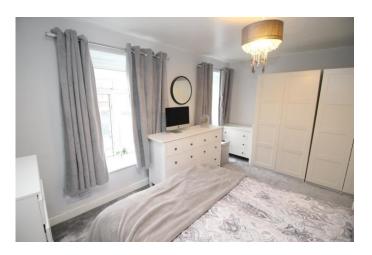

### LANDING Split landing with built-in cupboard, doors to:

**BEDROOM ONE** 15' 8" x 10' 3" (4.78m x 3.12m) Two double glazed windows to the front.

**BEDROOM TWO** 10' 5" x 9' 5" (3.18m x 2.87m) Double glazed window to rear, radiator, fitted cupboards.