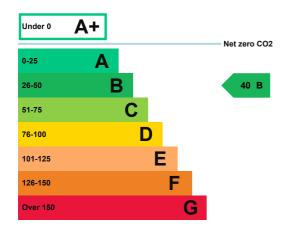

## **Energy rating and score**

This property's energy rating is B.

Properties get a rating from A+ (best) to G (worst) and a score.

The better the rating and score, the lower your property's carbon emissions are likely to be.

# How this property compares to others

Properties similar to this one could have ratings:

| If newly built                   | 14 A |
|----------------------------------|------|
| If typical of the existing stock | 57 C |