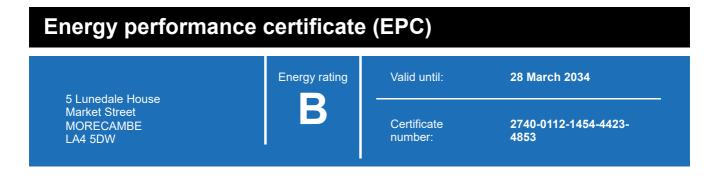

## **Energy rating and score**

This property's energy rating is B.

Properties get a rating from A+ (best) to G (worst) and a score.

The better the rating and score, the lower your property's carbon emissions are likely to be.