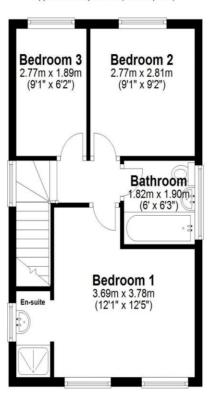

## First Floor

Approx. 36.3 sq. metres (390.9 sq. feet)

Total area: approx. 84.3 sq. metres (907.7 sq. feet)

THIS FLOOR PLAN IS FOR ILLUSTRATION ONLY AND IS NOT A SCALE DRAWING Plan produced using PlanUp.