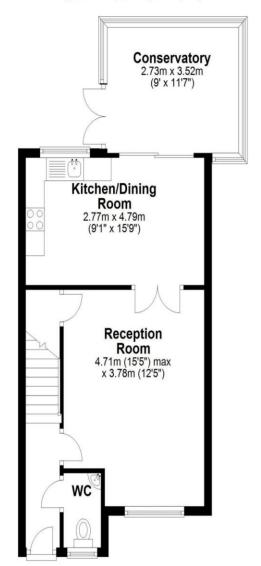

### **Ground Floor**

Approx. 48.0 sq. metres (516.8 sq. feet)

## First Floor

Approx. 36.3 sq. metres (390.9 sq. feet)

Total area: approx. 84.3 sq. metres (907.7 sq. feet)

THIS FLOOR PLAN IS FOR ILLUSTRATION ONLY AND IS NOT A SCALE DRAWING Plan produced using PlanUp.