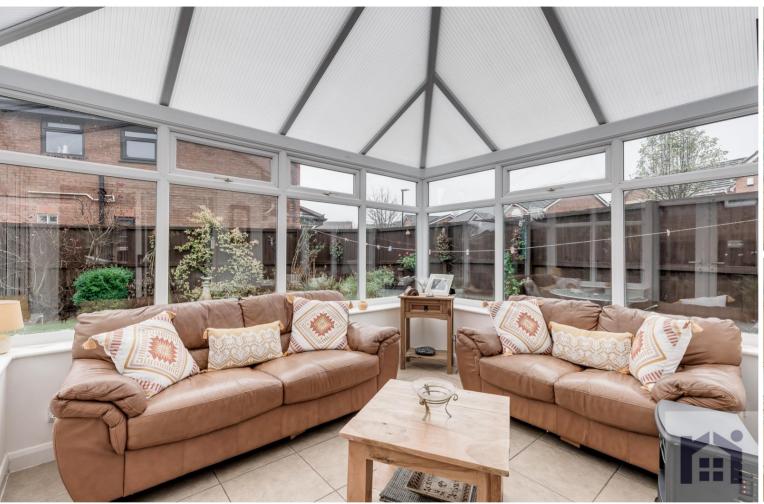

# PRICE OFFERS IN EXCESS OF £190,000

Lovely three bedroom detached property in a quiet and popular residential area with countryside walks on the doorstep, in the catchment area for excellent schools and close to primary transport routes. Available with no upward chain. The driveway can accommodate up to three vehicles and leads past the garden laid to gravel to the main entrance. Step into the welcoming hallway with cloakroom comprising wash hand basin and wc. The spacious lounge has electric fire in imposing marble surround and double doors open on to the dining kitchen. As well as plenty of space for dining furniture, storage is provided by a range of wall and base units. Integrated appliances include gas hob with extractor over, electric oven and grill and there is space, power and plumbing for other appliances. Leading off is the conservatory with tiled flooring and French windows opening on to the south west facing rear garden. This lovely space is mainly laid to lawn bordered with mature shrubs, sun terrace and gravelled area which also houses the shed. Back inside, stairs lead to the first floor landing with access to the loft. Bedroom one is a good size with en suite off comprising shower, wash hand basin and storage. Bedroom two is another double to the rear with bedroom three being a comfortable single which currently makes an excellent home office. Completing the set, the family bathroom comprises bath with electric shower over, fully tiled elevations and flooring, wash hand basin and wc. Double glazed with gas central heating and having just one careful owner from new, this is a lovely place to call home. Do get in touch to arrange a viewing and make it yours. EPC C, Council Tax C, Leasehold £75 per annum.