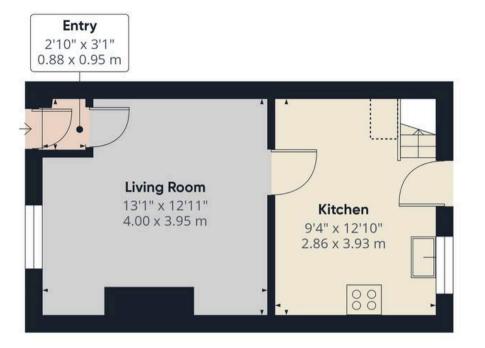

## Approximate total area<sup>(1)</sup>

575 ft<sup>2</sup> 53.4 m<sup>2</sup>

Reduced headroom 3 ft<sup>2</sup>

0.3 m<sup>2</sup>

(1) Excluding balconies and terraces

Reduced headroom

----- Below 5 ft/1.5 m

While every attempt has been made to ensure accuracy, all measurements are approximate, not to scale. This floor plan is for illustrative purposes only.

Calculations were based on RICS IPMS 3C standard. Please note that calculations were adjusted by a third party and therefore may not comply with RICS IPMS 3C.