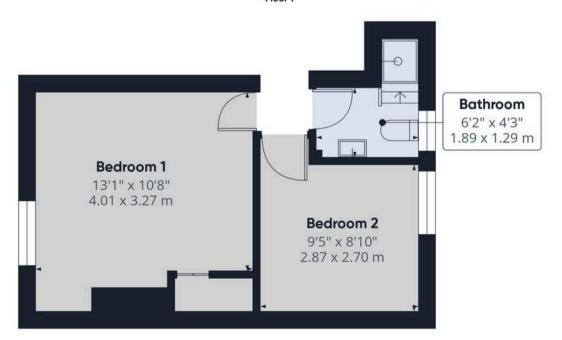

## Approximate total area<sup>(1)</sup>

575 ft<sup>2</sup> 53.4 m<sup>2</sup>

Reduced headroom 3 ft<sup>2</sup>

0.3 m<sup>2</sup>

(1) Excluding balconies and terraces

Reduced headroom

----- Below 5 ft/1.5 m

While every attempt has been made to ensure accuracy, all measurements are approximate, not to scale. This floor plan is for illustrative purposes only.

Calculations were based on RICS IPMS 3C standard. Please note that calculations were adjusted by a third party and therefore may not comply with RICS IPMS 3C.