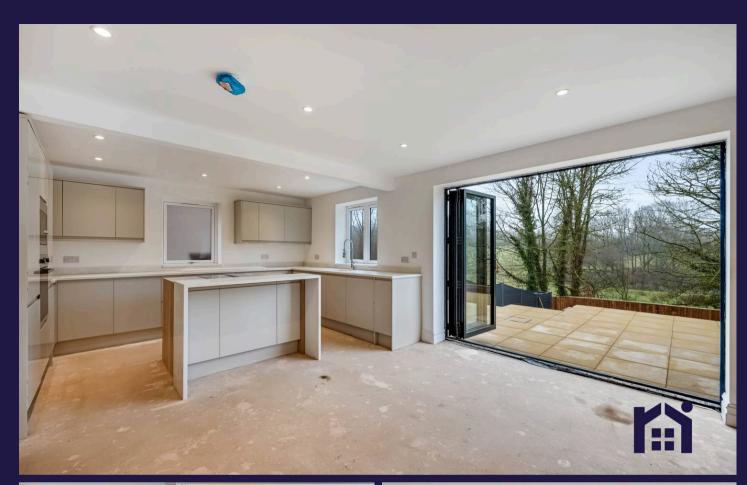

The block paviour driveway can accommodate several vehicles and leads to the garage and main entrance. Step into the impressive and welcoming hallway which gives access to all ground floor rooms comprising living room with bifold doors, snug/home office, large family room including the kitchen with bifold doors, utility/boot room and cloakroom.