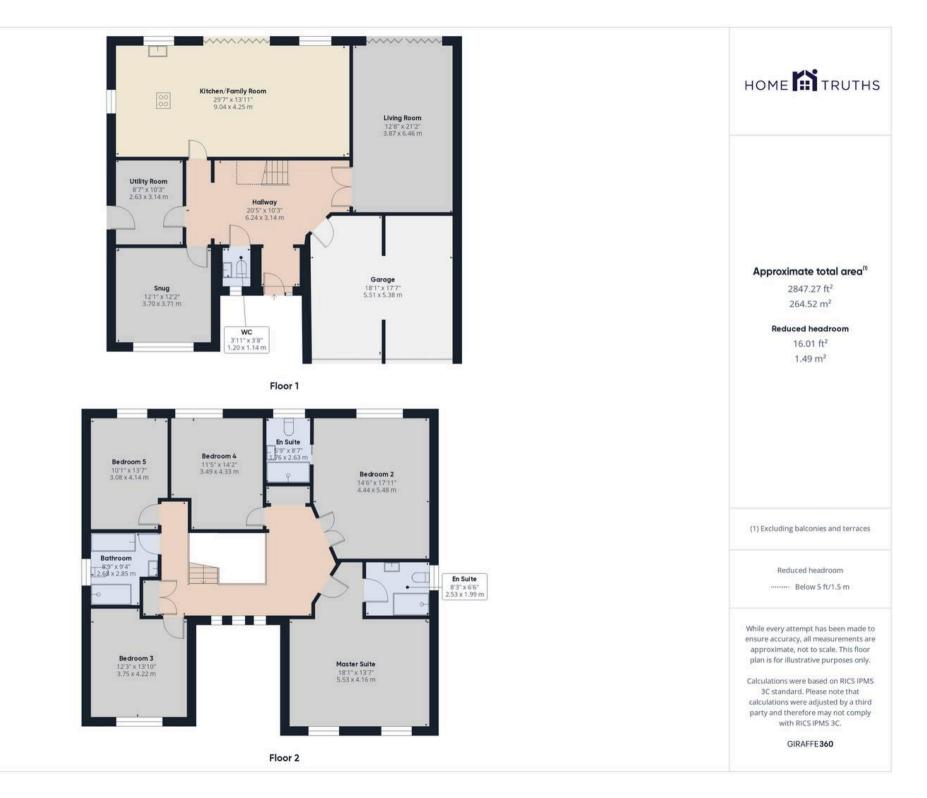

Armetriding Reaches, Euxton PR7 6EB

Stunning new build executive property on a small and exclusive development offering over 2,800 square feet of accommodation with beautiful views to the rear, five double bedrooms and ample parking. Available with no upward chain.

The block paviour driveway can accommodate several vehicles and leads to the garage and main entrance. Step into the impressive and welcoming hallway which gives access to all ground floor rooms comprising living room with bifold doors, snug/home office, large family room including the kitchen with bifold doors, utility/boot room and cloakroom.

Step outside onto the wonderful sun terrace in the south facing garden with views out over the river to open countryside and steps down to the lower garden with decked area and lawn.

To the first floor bedrooms one and two both benefit from en suite facilities and the three further bedrooms are served by the elegant family bathroom.