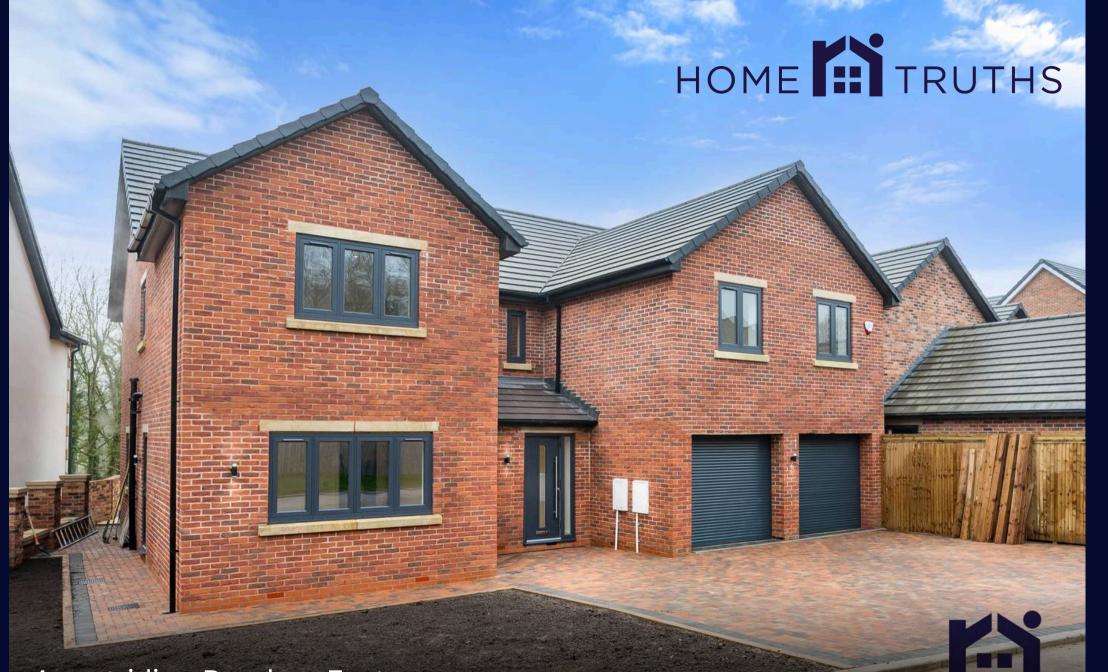

Armetriding Reaches, Euxton PR7 6EB

Stunning new build executive property on a small and exclusive development offering over 2,800 square feet of accommodation with beautiful views to the rear, five double bedrooms and ample parking. Available with no upward chain.

Council tax F, EPC to follow, Freehold.

- Striking detached property
- Five double bedrooms
- Double garage & ample parking
- Video and virtual tour
- Beautiful views to the rear
- No upward chain

Eccleston Branch 265 The Green, Eccleston, PR7 5TF 01257 451673