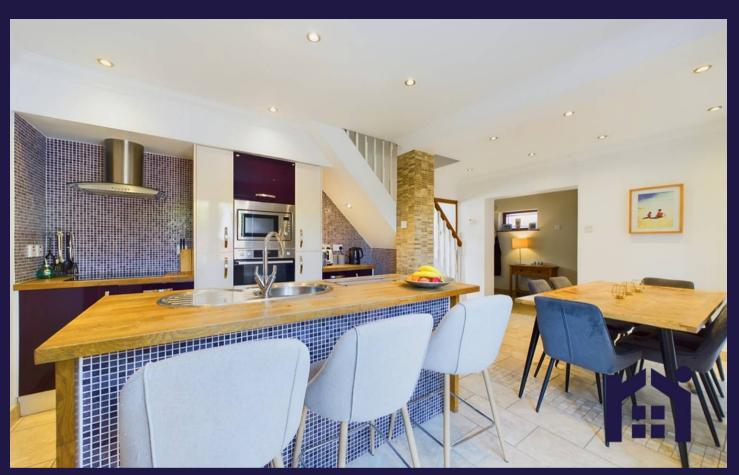

Manse Avenue, Wrightington

In Excess of **£325,000** 

WN6 9RP

Delightful, individual, detached property on a quiet cul de sac in a popular residential location close to schools, primary transport routes and town centre amenities. With almost 1300 square feet of accommodation on offer, this is a lovely family home. To the front, the block paviour driveway can accommodate a number of vehicles and leads to the main entrance. Step into the vestibule with tiled flooring, perfect for muddy dogs and children, and from there to the entrance hallway with cloakroom off comprising wc, wash hand basin and storage. To the front, the gorgeous living room has plenty of natural light and is the perfect place to relax. whilst to the rear, the heart of the house has plenty of space for dining and comprises kitchen with central island and breakfast bar, with integrated appliances including induction hob, electric oven and grill, microwave and space and power for additional appliances. Leading off is the sun room overlooking the garden, and a separate utility room with space, power and plumbing for appliances with access to additional storage. Step outside into the private garden with upper and lower terraces in Indian stone and lawn bordered by mature planting. Back inside stairs lead to the first floor landing. Bedroom one has built in storage and bedroom two is also a double with bedroom three being a comfortable single to the rear. The family bathroom comprises bath, mixer shower in cubicle, wc and wash hand basin.