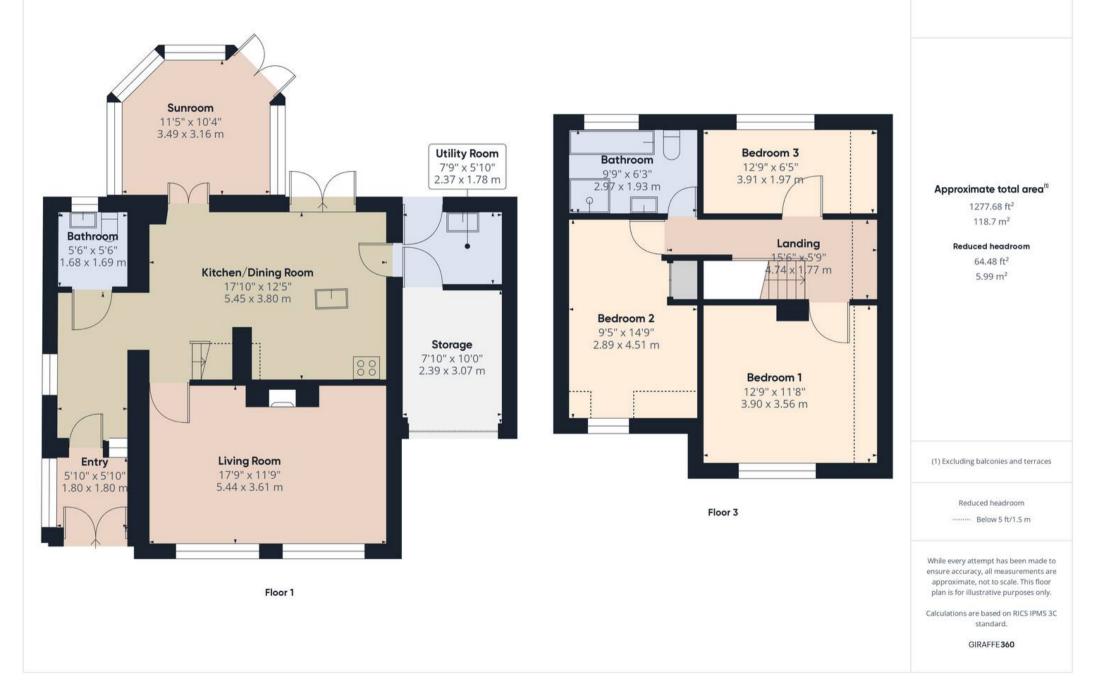

Manse Avenue, Wrightington

In Excess of **£325,000** 

WN6 9RP

Delightful, individual, detached property on a quiet cul de sac in a popular residential location close to schools, primary transport routes and town centre amenities. With almost 1300 square feet of accommodation on offer, this is a lovely family home. To the front, the block paviour driveway can accommodate a number of vehicles and leads to the main entrance. Step into the vestibule with tiled flooring, perfect for muddy dogs and children, and from there to the entrance hallway with cloakroom off comprising wc, wash hand basin and storage. To the front, the gorgeous living room has plenty of natural light and is the perfect place to relax. whilst to the rear, the heart of the house has plenty of space for dining and comprises kitchen with central island and breakfast bar, with integrated appliances including induction hob, electric oven and grill, microwave and space and power for additional appliances. Leading off is the sun room overlooking the garden, and a separate utility room with space, power and plumbing for appliances with access to additional storage. Step outside into the private garden with upper and lower terraces in Indian stone and lawn bordered by mature planting. Back inside stairs lead to the first floor landing. Bedroom one has built in storage and bedroom two is also a double with bedroom three being a comfortable single to the rear. The family bathroom comprises bath, mixer shower in cubicle, wc and wash hand basin.

Delightful, individual, detached property on a quiet cul de sac in a popular residential location close to schools, primary transport routes and town centre amenities. With almost 1300 square feet of accommodation on offer, this is a lovely family home.

Council Tax band: C

Tenure: Freehold

EPC Energy Efficiency Rating: D

EPC Environmental Impact Rating: D

- Individual detached property
- Almost 1300 square feet
- Three bedrooms
- Lovely family room
- Virtual tour
- Cul de sac location