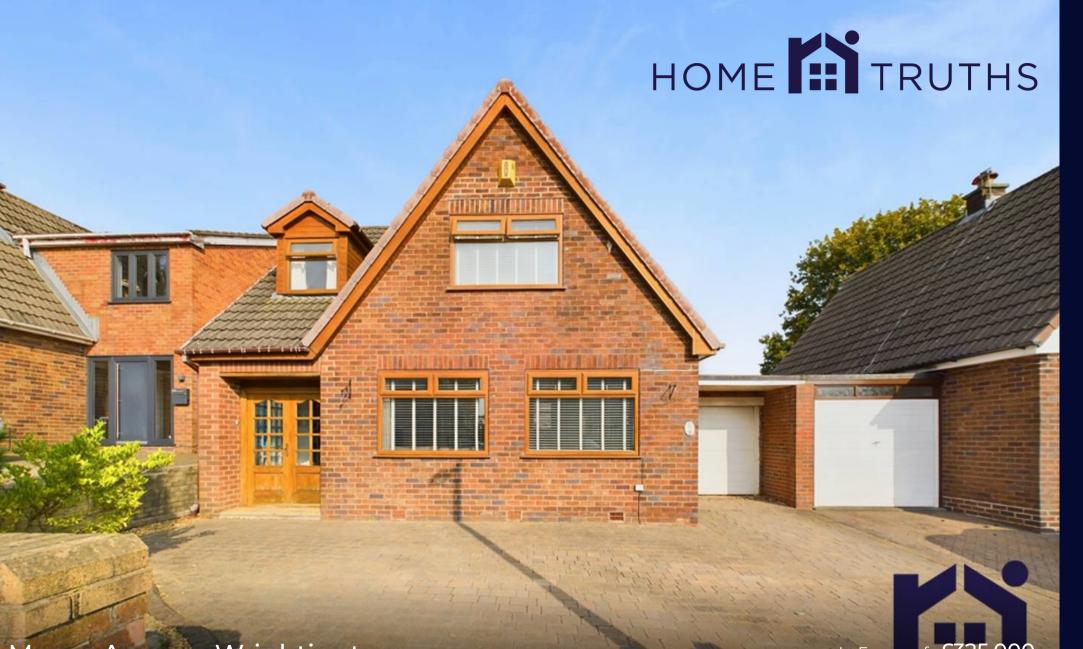

Manse Avenue, Wrightington

In Excess of **£325,000** 

WN6 9RP

Delightful, individual, detached property on a quiet cul de sac in a popular residential location close to schools, primary transport routes and town centre amenities. With almost 1300 square feet of accommodation on offer, this is a lovely family home. To the front, the block paviour driveway can accommodate a number of vehicles and leads to the main entrance. Step into the vestibule with tiled flooring, perfect for muddy dogs and children, and from there to the entrance hallway with cloakroom off comprising wc, wash hand basin and storage. To the front, the gorgeous living room has plenty of natural light and is the perfect place to relax. whilst to the rear, the heart of the house has plenty of space for dining and comprises kitchen with central island and breakfast bar, with integrated appliances including induction hob, electric oven and grill, microwave and space and power for additional appliances. Leading off is the sun room overlooking the garden, and a separate utility room with space, power and plumbing for appliances with access to additional storage. Step outside into the private garden with upper and lower terraces in Indian stone and lawn bordered by mature planting. Back inside stairs lead to the first floor landing. Bedroom one has built in storage and bedroom two is also a double with bedroom three being a comfortable single to the rear. The family bathroom comprises bath, mixer shower in cubicle, wc and wash hand basin.

Delightful, individual, detached property on a quiet cul de sac in a popular residential location close to schools, primary transport routes and town centre amenities. With almost 1300 square feet of accommodation on offer, this is a lovely family home.