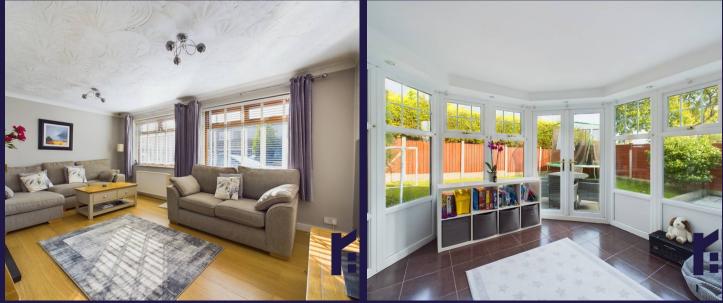

Manse Avenue, Wrightington

In Excess of **£325,000** 

WN6 9RP

Delightful, individual, detached property on a quiet cul de sac in a popular residential location close to schools, primary transport routes and town centre amenities. With almost 1300 square feet of accommodation on offer, this is a lovely family home. To the front, the block paviour driveway can accommodate a number of vehicles and leads to the main entrance. Step into the vestibule with tiled flooring, perfect for muddy dogs and children, and from there to the entrance hallway with cloakroom off comprising wc, wash hand basin and storage. To the front, the gorgeous living room has plenty of natural light and is the perfect place to relax. whilst to the rear, the heart of the house has plenty of space for dining and comprises kitchen with central island and breakfast bar, with integrated appliances including induction hob, electric oven and grill, microwave and space and power for additional appliances. Leading off is the sun room overlooking the garden, and a separate utility room with space, power and plumbing for appliances with access to additional storage. Step outside into the private garden with upper and lower terraces in Indian stone and lawn bordered by mature planting. Back inside stairs lead to the first floor landing. Bedroom one has built in storage and bedroom two is also a double with bedroom three being a comfortable single to the rear. The family bathroom comprises bath, mixer shower in cubicle, wc and wash hand basin.