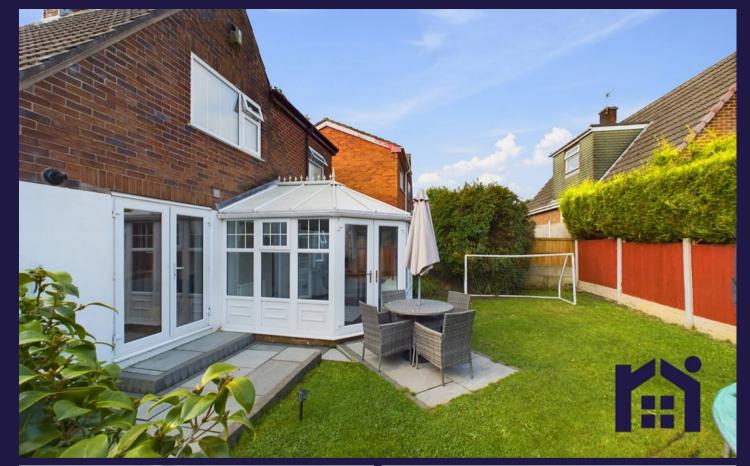

Manse Avenue, Wrightington

In Excess of **£325,000** 

WN6 9RP

Delightful, individual, detached property on a quiet cul de sac in a popular residential location close to schools, primary transport routes and town centre amenities. With almost 1300 square feet of accommodation on offer, this is a lovely family home. To the front, the block paviour driveway can accommodate a number of vehicles and leads to the main entrance. Step into the vestibule with tiled flooring, perfect for muddy dogs and children, and from there to the entrance hallway with cloakroom off comprising wc, wash hand basin and storage. To the front, the gorgeous living room has plenty of natural light and is the perfect place to relax. whilst to the rear, the heart of the house has plenty of space for dining and comprises kitchen with central island and breakfast bar, with integrated appliances including induction hob, electric oven and grill, microwave and space and power for additional appliances. Leading off is the sun room overlooking the garden, and a separate utility room with space, power and plumbing for appliances with access to additional storage. Step outside into the private garden with upper and lower terraces in Indian stone and lawn bordered by mature planting. Back inside stairs lead to the first floor landing. Bedroom one has built in storage and bedroom two is also a double with bedroom three being a comfortable single to the rear. The family bathroom comprises bath, mixer shower in cubicle, wc and wash hand basin.