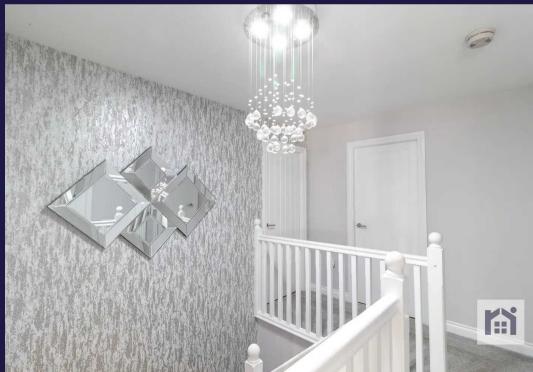

Back inside, stairs lead to the first floor landing with airing cupboard. Bedroom one is a beautiful and stately room with en suite comprising tiled flooring and elevations, wc, floating wash hand basin, rainfall mixer shower in cubicle and ladder heated towel rail. Bedroom two also benefits from en suite with a similar specification to bedroom one. There are two further double bedrooms and a very comfortable single currently used as a dressing room. The family bathroom comprises bath, rainfall mixer shower in cubicle, wc, floating wash hand basin and ladder heated towel rail. Within easy reach of primary transport routes, town and city centres, local schools and walks in the nearby Cuerden Valley this property offers over 2,000 square feet of highly specified accommodation.