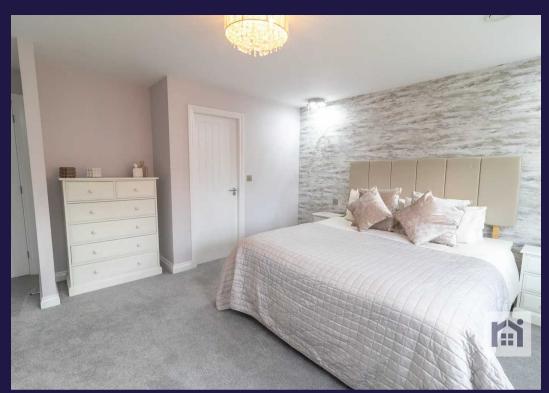

Back inside, stairs lead to the first floor landing with airing cupboard. Bedroom one is a beautiful and stately room with en suite comprising tiled flooring and elevations, wc, floating wash hand basin, rainfall mixer shower in cubicle and ladder heated towel rail. Bedroom two also benefits from en suite with a similar specification to bedroom one. There are two further double bedrooms and a very comfortable single currently used as a dressing room. The family bathroom comprises bath, rainfall mixer shower in cubicle, wc, floating wash hand basin and ladder heated towel rail. Within easy reach of primary transport routes, town and city centres, local schools and walks in the nearby Cuerden Valley this property offers over 2,000 square feet of highly specified accommodation.