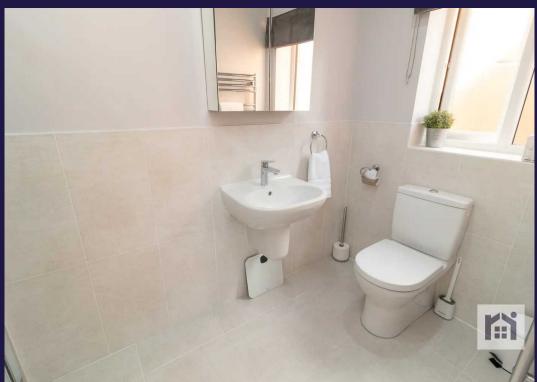

Back inside, stairs lead to the first floor landing with airing cupboard. Bedroom one is a beautiful and stately room with en suite comprising tiled flooring and elevations, wc, floating wash hand basin, rainfall mixer shower in cubicle and ladder heated towel rail. Bedroom two also benefits from en suite with a similar specification to bedroom one. There are two further double bedrooms and a very comfortable single currently used as a dressing room. The family bathroom comprises bath, rainfall mixer shower in cubicle, wc, floating wash hand basin and ladder heated towel rail. Within easy reach of primary transport routes, town and city centres, local schools and walks in the nearby Cuerden Valley this property offers over 2,000 square feet of highly specified accommodation.