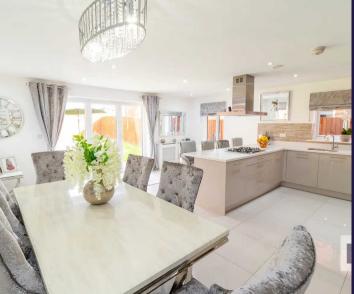

Fabulous five bedroom detached executive property, one of only fourteen on an exclusive gated development in Clayton-le-Woods. Sumptuously appointed and ready to move into this is a first class family home. To the front, the driveway can accommodate two vehicles and leads to the double garage and the main entrance. Step into the welcoming entrance hallway with porcelain tiled flooring and from there to the bay fronted home office. To the rear, the gorgeous living room has media wall and bifold doors overlooking the garden. The heart of the house takes the form of the kitchen with a range of wall and base units with breakfast bar, and integrated appliances including five burner gas hob, dishwasher, electric oven and grill, multi oven, refrigerator and freezer. There is plenty of space for dining and comfortable furniture and bifold doors lead to the garden. Completing the ground floor is the separate utility room with storage, sink and space, power and plumbing for additional appliances, and the cloakroom comprising wc and floating wash hand basin. An internal door opens to the garage with electrically operated doors. Step outside into the private rear garden which is mainly laid to lawn and benefits from two terraces on which to relax and entertain.