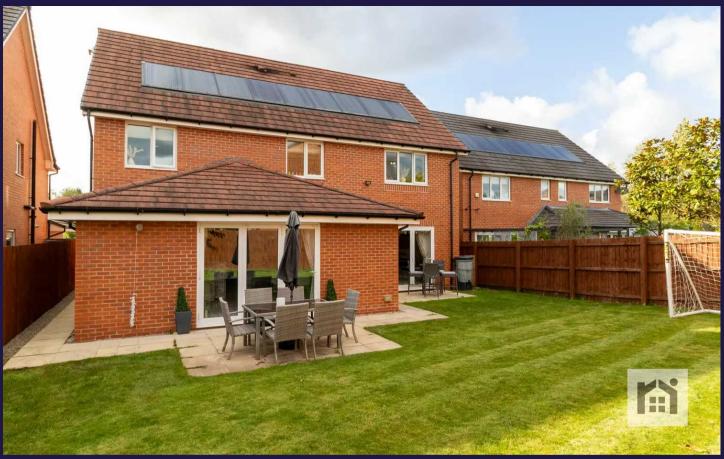

Fabulous five bedroom detached executive property, one of only fourteen on an exclusive gated development in Clayton-le-Woods. Sumptuously appointed and ready to move into this is a first class family home. To the front, the driveway can accommodate two vehicles and leads to the double garage and the main entrance. Step into the welcoming entrance hallway with porcelain tiled flooring and from there to the bay fronted home office. To the rear, the gorgeous living room has media wall and bifold doors overlooking the garden. The heart of the house takes the form of the kitchen with a range of wall and base units with breakfast bar, and integrated appliances including five burner gas hob, dishwasher, electric oven and grill, multi oven, refrigerator and freezer. There is plenty of space for dining and comfortable furniture and bifold doors lead to the garden. Completing the ground floor is the separate utility room with storage, sink and space, power and plumbing for additional appliances, and the cloakroom comprising wc and floating wash hand basin. An internal door opens to the garage with electrically operated doors. Step outside into the private rear garden which is mainly laid to lawn and benefits from two terraces on which to relax and entertain.