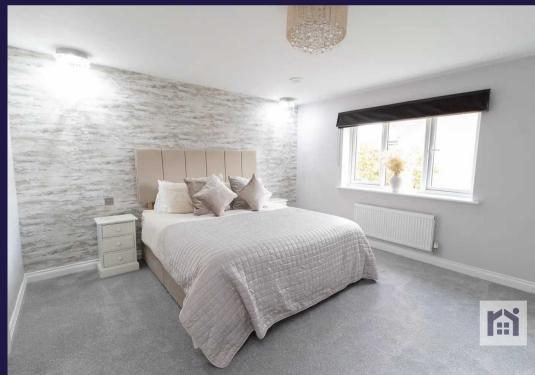

Back inside, stairs lead to the first floor landing with airing cupboard. Bedroom one is a beautiful and stately room with en suite comprising tiled flooring and elevations, wc, floating wash hand basin, rainfall mixer shower in cubicle and ladder heated towel rail. Bedroom two also benefits from en suite with a similar specification to bedroom one. There are two further double bedrooms and a very comfortable single currently used as a dressing room. The family bathroom comprises bath, rainfall mixer shower in cubicle, wc, floating wash hand basin and ladder heated towel rail. Within easy reach of primary transport routes, town and city centres, local schools and walks in the nearby Cuerden Valley this property offers over 2,000 square feet of highly specified accommodation.