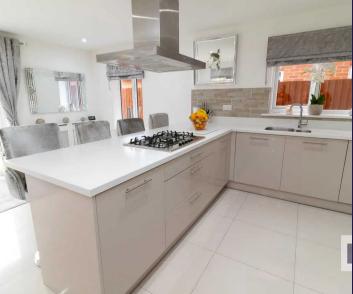

Fabulous five bedroom detached executive property, one of only fourteen on an exclusive gated development in Clayton-le-Woods. Sumptuously appointed and ready to move into this is a first class family home. To the front, the driveway can accommodate two vehicles and leads to the double garage and the main entrance. Step into the welcoming entrance hallway with porcelain tiled flooring and from there to the bay fronted home office. To the rear, the gorgeous living room has media wall and bifold doors overlooking the garden. The heart of the house takes the form of the kitchen with a range of wall and base units with breakfast bar, and integrated appliances including five burner gas hob, dishwasher, electric oven and grill, multi oven, refrigerator and freezer. There is plenty of space for dining and comfortable furniture and bifold doors lead to the garden. Completing the ground floor is the separate utility room with storage, sink and space, power and plumbing for additional appliances, and the cloakroom comprising wc and floating wash hand basin. An internal door opens to the garage with electrically operated doors. Step outside into the private rear garden which is mainly laid to lawn and benefits from two terraces on which to relax and entertain.