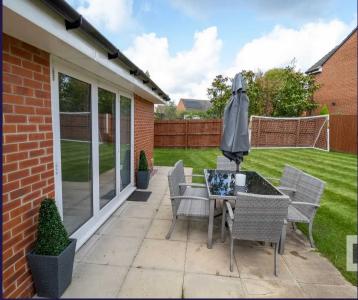

Fabulous five bedroom detached executive property, one of only fourteen on an exclusive gated development in Clayton-le-Woods. Sumptuously appointed and ready to move into this is a first class family home. To the front, the driveway can accommodate two vehicles and leads to the double garage and the main entrance. Step into the welcoming entrance hallway with porcelain tiled flooring and from there to the bay fronted home office. To the rear, the gorgeous living room has media wall and bifold doors overlooking the garden. The heart of the house takes the form of the kitchen with a range of wall and base units with breakfast bar, and integrated appliances including five burner gas hob, dishwasher, electric oven and grill, multi oven, refrigerator and freezer. There is plenty of space for dining and comfortable furniture and bifold doors lead to the garden. Completing the ground floor is the separate utility room with storage, sink and space, power and plumbing for additional appliances, and the cloakroom comprising wc and floating wash hand basin. An internal door opens to the garage with electrically operated doors. Step outside into the private rear garden which is mainly laid to lawn and benefits from two terraces on which to relax and entertain.