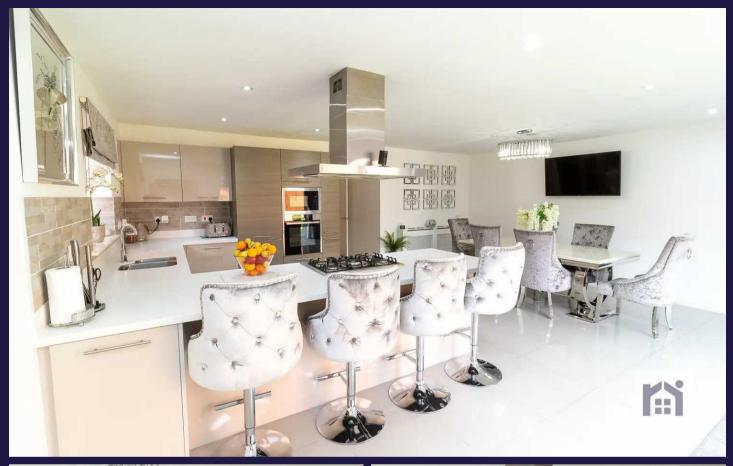

Fabulous five bedroom detached executive property, one of only fourteen on an exclusive gated development in Clayton-le-Woods. Sumptuously appointed and ready to move into this is a first class family home. To the front, the driveway can accommodate two vehicles and leads to the double garage and the main entrance. Step into the welcoming entrance hallway with porcelain tiled flooring and from there to the bay fronted home office. To the rear, the gorgeous living room has media wall and bifold doors overlooking the garden. The heart of the house takes the form of the kitchen with a range of wall and base units with breakfast bar, and integrated appliances including five burner gas hob, dishwasher, electric oven and grill, multi oven, refrigerator and freezer. There is plenty of space for dining and comfortable furniture and bifold doors lead to the garden. Completing the ground floor is the separate utility room with storage, sink and space, power and plumbing for additional appliances, and the cloakroom comprising wc and floating wash hand basin. An internal door opens to the garage with electrically operated doors. Step outside into the private rear garden which is mainly laid to lawn and benefits from two terraces on which to relax and entertain.