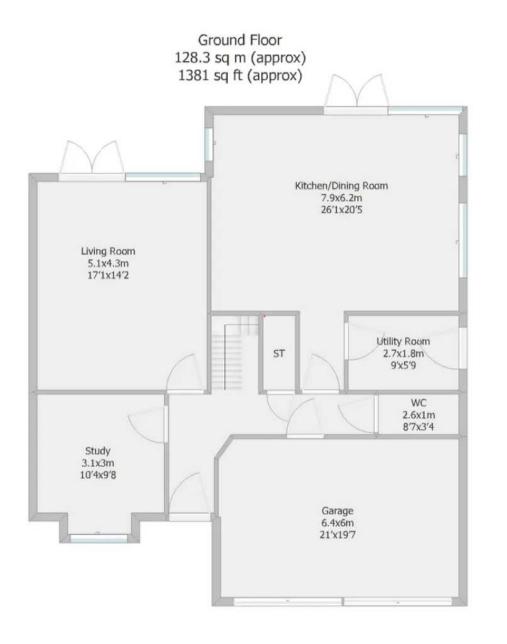

Fabulous five bedroom detached executive property, one of only fourteen on an exclusive gated development in Clayton-le-Woods. Sumptuously appointed and ready to move into this is a first class family home. To the front, the driveway can accommodate two vehicles and leads to the double garage and the main entrance. Step into the welcoming entrance hallway with porcelain tiled flooring and from there to the bay fronted home office. To the rear, the gorgeous living room has media wall and bifold doors overlooking the garden. The heart of the house takes the form of the kitchen with a range of wall and base units with breakfast bar, and integrated appliances including five burner gas hob, dishwasher, electric oven and grill, multi oven, refrigerator and freezer. There is plenty of space for dining and comfortable furniture and bifold doors lead to the garden. Completing the ground floor is the separate utility room with storage, sink and space, power and plumbing for additional appliances, and the cloakroom comprising wc and floating wash hand basin. An internal door opens to the garage with electrically operated doors. Step outside into the private rear garden which is mainly laid to lawn and benefits from two terraces on which to relax and entertain.