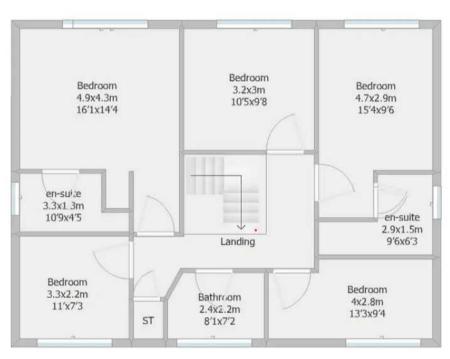

Back inside, stairs lead to the first floor landing with airing cupboard. Bedroom one is a beautiful and stately room with en suite comprising tiled flooring and elevations, wc, floating wash hand basin, rainfall mixer shower in cubicle and ladder heated towel rail. Bedroom two also benefits from en suite with a similar specification to bedroom one. There are two further double bedrooms and a very comfortable single currently used as a dressing room. The family bathroom comprises bath, rainfall mixer shower in cubicle, wc, floating wash hand basin and ladder heated towel rail. Within easy reach of primary transport routes, town and city centres, local schools and walks in the nearby Cuerden Valley this property offers over 2,000 square feet of highly specified accommodation.

Coppull Branch 244 Spendmore Lane, Coppull, PR7 5DE 01257 794588

www.hometruthslancs.co.uk office@hometruthslancs.co.uk

First Floor 79.3 sq m (approx) 853.6 sq ft (approx)