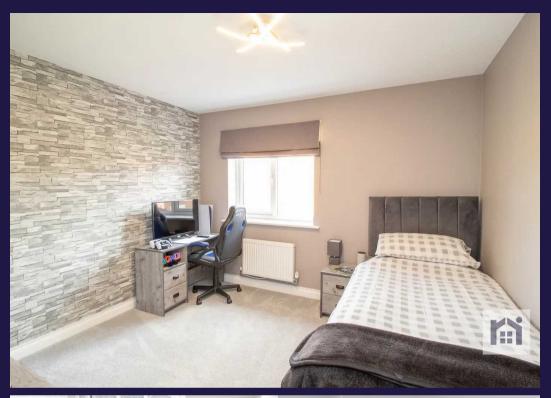

Back inside, stairs lead to the first floor landing with airing cupboard. Bedroom one is a beautiful and stately room with en suite comprising tiled flooring and elevations, wc, floating wash hand basin, rainfall mixer shower in cubicle and ladder heated towel rail. Bedroom two also benefits from en suite with a similar specification to bedroom one. There are two further double bedrooms and a very comfortable single currently used as a dressing room. The family bathroom comprises bath, rainfall mixer shower in cubicle, wc, floating wash hand basin and ladder heated towel rail. Within easy reach of primary transport routes, town and city centres, local schools and walks in the nearby Cuerden Valley this property offers over 2,000 square feet of highly specified accommodation.