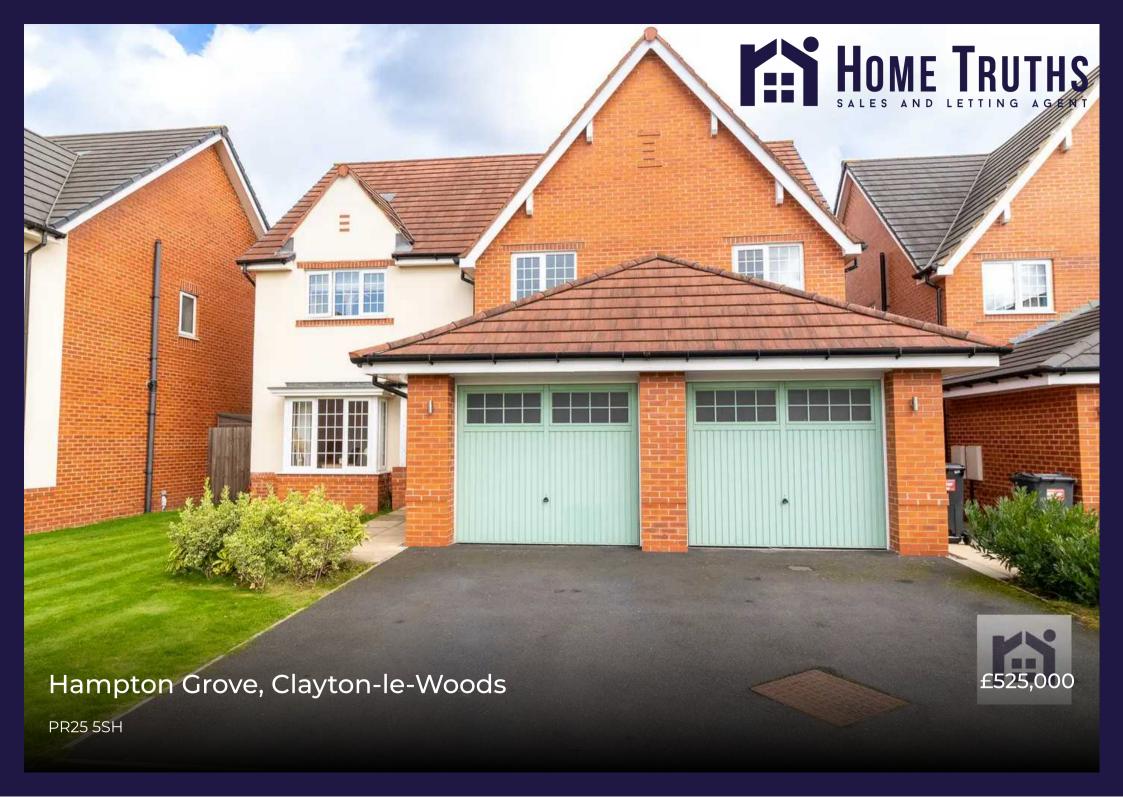

Fabulous five bedroom detached executive property, one of only fourteen on an exclusive gated development in Clayton-le-Woods. Sumptuously appointed and ready to move into this is a first class family home. To the front, the driveway can accommodate two vehicles and leads to the double garage and the main entrance. Step into the welcoming entrance hallway with porcelain tiled flooring and from there to the bay fronted home office. To the rear, the gorgeous living room has media wall and bifold doors overlooking the garden. The heart of the house takes the form of the kitchen with a range of wall and base units with breakfast bar, and integrated appliances including five burner gas hob, dishwasher, electric oven and grill, multi oven, refrigerator and freezer. There is plenty of space for dining and comfortable furniture and bifold doors lead to the garden. Completing the ground floor is the separate utility room with storage, sink and space, power and plumbing for additional appliances, and the cloakroom comprising wc and floating wash hand basin. An internal door opens to the garage with electrically operated doors. Step outside into the private rear garden which is mainly laid to lawn and benefits from two terraces on which to relax and entertain.

Fabulous five bedroom detached executive property, one of only fourteen on an exclusive gated development in Clayton-le-Woods. Sumptuously appointed and ready to move into this is a first class family home with over 2,000 square feet of highly specified accommodation.

Council Tax band: F

Tenure: Leasehold

- Beautiful detached property
- Five bedrooms
- Highly specified throughout
- Exclusive gated development
- Over 2,000 square feet
- Sought after residential area

Eccleston Branch 265 The Green, Eccleston, PR7 5TF 01257 451673