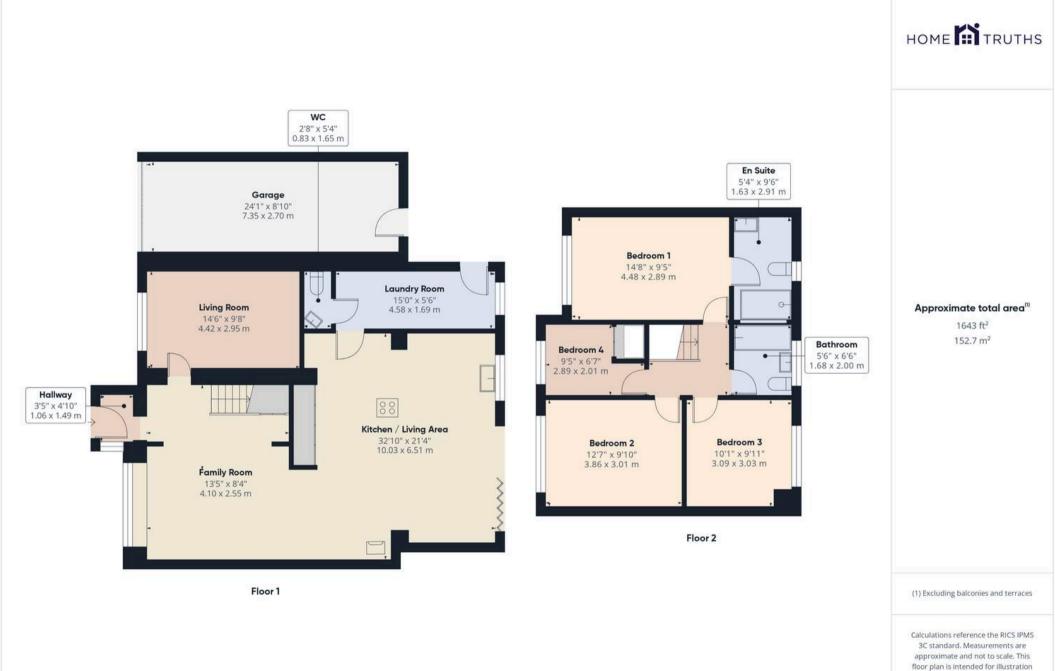

-

Springfield Road, Coppull PR7 5EJ

Simply stunning four bedroom semi detached property on a substantial corner plot with extensive south west facing garden and gorgeous family room. To the front the driveway offers ample parking and leads to the garage with automated roller door, and to the main entrance. Step into the vestibule and to the left is the snug which also makes an excellent play or cinema room. To the right, through a Persian arch is the living room with plenty of space for both dining and comfortable furniture and a wood burning stove to keep you warm in winter. This lovely room flows through to the heart of the home with natural light provided by Velux and bifolding doors, central island and breakfast bar and a range of wall and base units topped by guartz work surfaces with etched drainer. Integrated appliances include induction hob with downdraft extractor, electric oven and grill, multi oven and space, power and plumbing for an American style refrigerator.Leading off is a large boot/utility room with space for additional appliances, and the cloakroom comprising wc and wash hand basin on vanity.Step outside onto the sunken decked area with raised lawn, private terraces on which to relax and entertain and a number of raised beds in which to grow your own produce.Back inside, stairs lead to the first floor landing with bedroom one having an elegant vaulted ceiling and en suite comprising his and hers wash hand basin on floating vanity, fully tiled elevations and flooring, wc, rainfall mixer shower in walk in cubicle and ladder heated towel rail. There are two further double bedrooms and a very comfortable single currently enjoying life as a dressing room. The family bathroom enjoys underfloor heating and comprises fully tiled elevations and flooring, bath with screen and mixer shower over, wc & wash hand basin on floating vanity.

EPC Environmental Impact Rating:

- Stunning four bedroom property
- Over 1600 square feet
- Large, south west facing garden
- Corner plot
- Virtual tour
- Ample parking

Eccleston Branch 265 The Green, Eccleston, PR7 5TF 01257 451673