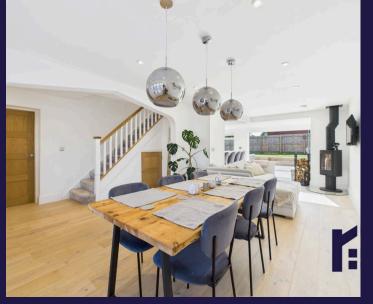

-

Springfield Road, Coppull PR7 5EJ

Simply stunning four bedroom semi detached property on a substantial corner plot with extensive south west facing garden and gorgeous family room. To the front the driveway offers ample parking and leads to the garage with automated roller door, and to the main entrance. Step into the vestibule and to the left is the snug which also makes an excellent play or cinema room. To the right, through a Persian arch is the living room with plenty of space for both dining and comfortable furniture and a wood burning stove to keep you warm in winter. This lovely room flows through to the heart of the home with natural light provided by Velux and bifolding doors, central island and breakfast bar and a range of wall and base units topped by guartz work surfaces with etched drainer. Integrated appliances include induction hob with downdraft extractor, electric oven and grill, multi oven and space, power and plumbing for an American style refrigerator.Leading off is a large boot/utility room with space for additional appliances, and the cloakroom comprising wc and wash hand basin on vanity.Step outside onto the sunken decked area with raised lawn, private terraces on which to relax and entertain and a number of raised beds in which to grow your own produce.Back inside, stairs lead to the first floor landing with bedroom one having an elegant vaulted ceiling and en suite comprising his and hers wash hand basin on floating vanity, fully tiled elevations and flooring, wc, rainfall mixer shower in walk in cubicle and ladder heated towel rail. There are two further double bedrooms and a very comfortable single currently enjoying life as a dressing room. The family bathroom enjoys underfloor heating and comprises fully tiled elevations and flooring, bath with screen and mixer shower over, wc & wash hand basin on floating vanity.