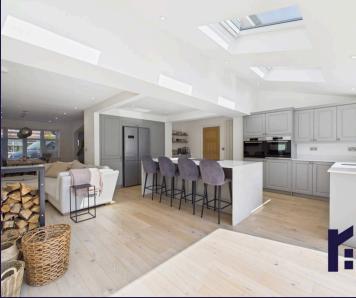

-

Springfield Road, Coppull PR7 5EJ

Simply stunning four bedroom semi detached property on a substantial corner plot with extensive south west facing garden and gorgeous family room. To the front the driveway offers ample parking and leads to the garage with automated roller door, and to the main entrance. Step into the vestibule and to the left is the snug which also makes an excellent play or cinema room. To the right, through a Persian arch is the living room with plenty of space for both dining and comfortable furniture and a wood burning stove to keep you warm in winter. This lovely room flows through to the heart of the home with natural light provided by Velux and bifolding doors, central island and breakfast bar and a range of wall and base units topped by guartz work surfaces with etched drainer. Integrated appliances include induction hob with downdraft extractor, electric oven and grill, multi oven and space, power and plumbing for an American style refrigerator.Leading off is a large boot/utility room with space for additional appliances, and the cloakroom comprising wc and wash hand basin on vanity.Step outside onto the sunken decked area with raised lawn, private terraces on which to relax and entertain and a number of raised beds in which to grow your own produce.Back inside, stairs lead to the first floor landing with bedroom one having an elegant vaulted ceiling and en suite comprising his and hers wash hand basin on floating vanity, fully tiled elevations and flooring, wc, rainfall mixer shower in walk in cubicle and ladder heated towel rail. There are two further double bedrooms and a very comfortable single currently enjoying life as a dressing room. The family bathroom enjoys underfloor heating and comprises fully tiled elevations and flooring, bath with screen and mixer shower over, wc & wash hand basin on floating vanity.