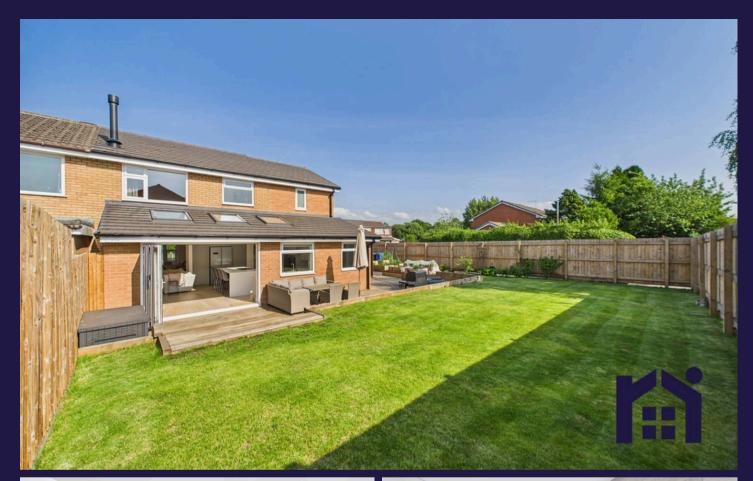

-

Springfield Road, Coppull PR7 5EJ

Simply stunning four bedroom semi detached property on a substantial corner plot with extensive south west facing garden and gorgeous family room. To the front the driveway offers ample parking and leads to the garage with automated roller door, and to the main entrance. Step into the vestibule and to the left is the snug which also makes an excellent play or cinema room. To the right, through a Persian arch is the living room with plenty of space for both dining and comfortable furniture and a wood burning stove to keep you warm in winter. This lovely room flows through to the heart of the home with natural light provided by Velux and bifolding doors, central island and breakfast bar and a range of wall and base units topped by guartz work surfaces with etched drainer. Integrated appliances include induction hob with downdraft extractor, electric oven and grill, multi oven and space, power and plumbing for an American style refrigerator.Leading off is a large boot/utility room with space for additional appliances, and the cloakroom comprising wc and wash hand basin on vanity.Step outside onto the sunken decked area with raised lawn, private terraces on which to relax and entertain and a number of raised beds in which to grow your own produce.Back inside, stairs lead to the first floor landing with bedroom one having an elegant vaulted ceiling and en suite comprising his and hers wash hand basin on floating vanity, fully tiled elevations and flooring, wc, rainfall mixer shower in walk in cubicle and ladder heated towel rail. There are two further double bedrooms and a very comfortable single currently enjoying life as a dressing room. The family bathroom enjoys underfloor heating and comprises fully tiled elevations and flooring, bath with screen and mixer shower over, wc & wash hand basin on floating vanity.

Simply stunning four bedroom semi detached property on a substantial corner plot with extensive south west facing garden and gorgeous family room.

Council Tax band: C

Tenure: Leasehold

EPC Energy Efficiency Rating:

EPC Environmental Impact Rating:

- Stunning four bedroom property
- Over 1600 square feet
- Large, south west facing garden
- Corner plot
- Virtual tour
- Ample parking

Eccleston Branch 265 The Green, Eccleston, PR7 5TF 01257 451673