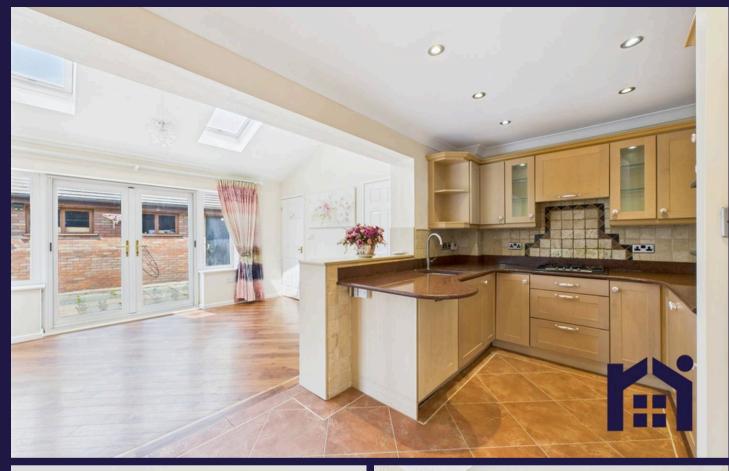

The ground floor briefly comprises of entrance hallway, lounge with feature fireplace, kitchen with built in cooker and gas hob, large family room, utility room, downstairs bathroom with shower enclosure and another reception room which can be used as another bedroom.