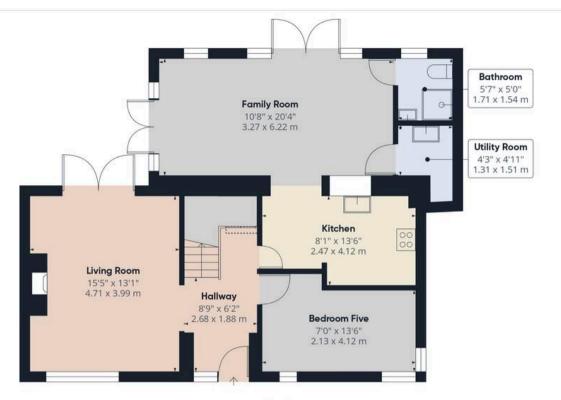

The ground floor briefly comprises of entrance hallway, lounge with feature fireplace, kitchen with built in cooker and gas hob, large family room, utility room, downstairs bathroom with shower enclosure and another reception room which can be used as another bedroom.

Upstairs there is three double bedrooms and a comfortable single which would be a perfect office. Bedroom one has an ensuite with shower enclosure and the family bathroom is fully tiled with built in bath tub, wc and wash hand basin.

## Approximate total area<sup>(1)</sup>

1274 ft<sup>2</sup> 118.3 m<sup>2</sup>

## Reduced headroom

2 ft<sup>2</sup> 0.2 m<sup>2</sup>

(1) Excluding balconies and terraces

Reduced headroom

----- Below 5 ft/1.5 m

Calculations reference the RICS IPMS 3C standard. Measurements are approximate and not to scale. This floor plan is intended for illustration only.