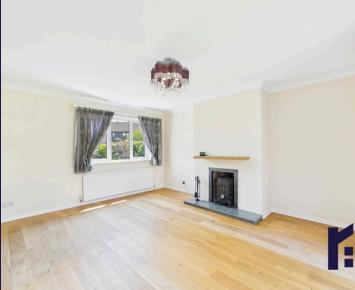

The ground floor briefly comprises of entrance hallway, lounge with feature fireplace, kitchen with built in cooker and gas hob, large family room, utility room, downstairs bathroom with shower enclosure and another reception room which can be used as another bedroom.