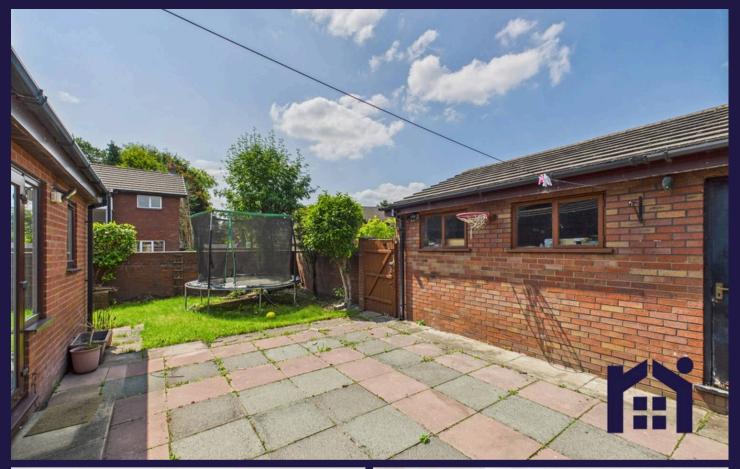

The west facing garden has a large paid area with lawn to the side and a small storage shed. The property is set back from the road with a lawn front garden and mature shrubs.

The property has recently been decorated neutrally throughout and has plenty to offer both inside and out. Do give us a call to arrange a viewing and make this yours. The property requires a deposit of £2134, including holding deposit of £425.