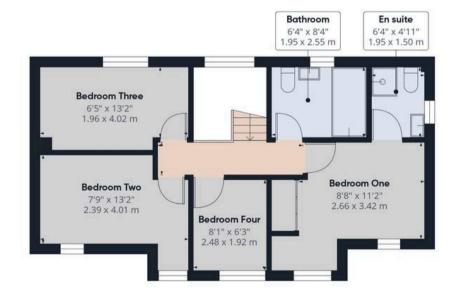

Upstairs there is three double bedrooms and a comfortable single which would be a perfect office. Bedroom one has an ensuite with shower enclosure and the family bathroom is fully tiled with built in bath tub, wc and wash hand basin.

## Approximate total area<sup>(1)</sup>

1274 ft<sup>2</sup> 118.3 m<sup>2</sup>

## Reduced headroom

2 ft<sup>2</sup> 0.2 m<sup>2</sup>

(1) Excluding balconies and terraces

Reduced headroom

----- Below 5 ft/1.5 m

Calculations reference the RICS IPMS 3C standard. Measurements are approximate and not to scale. This floor plan is intended for illustration only.