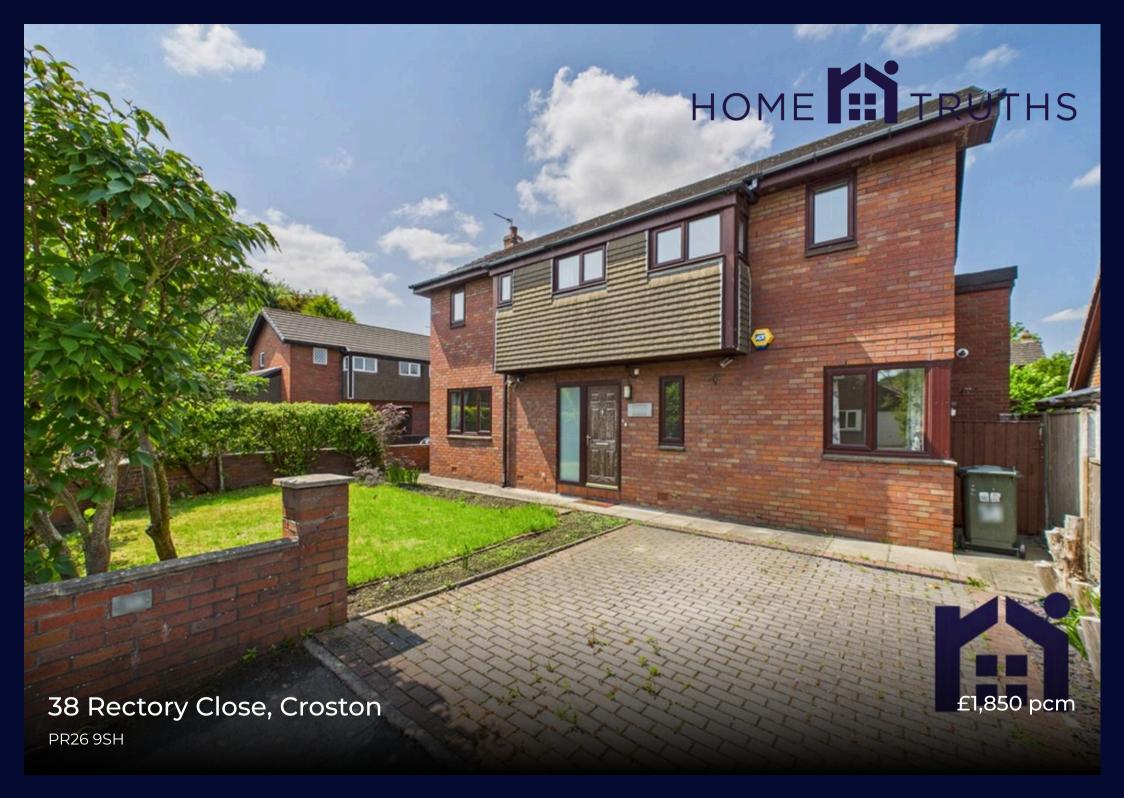

Detached family property on a quiet and sought after cul de sac location within easy reach of village amenities, excellent schools and countryside walks. With over 1,270 square feet of accommodation, this family home is available to let now.

The west facing garden has a large paid area with lawn to the side and a small storage shed. The property is set back from the road with a lawn front garden and mature shrubs.

The property has recently been decorated neutrally throughout and has plenty to offer both inside and out. Do give us a call to arrange a viewing and make this yours. The property requires a deposit of £2134, including holding deposit of £425.

Council Tax band: E

EPC Energy Efficiency Rating: D

- Detached family home
- Cul-de-sac location
- Four/five bedrooms
- Seperate utility room and downstairs bathroom
- Large family room
- Available now

Eccleston Branch 265 The Green, Eccleston, PR7 5TF 01257 451673