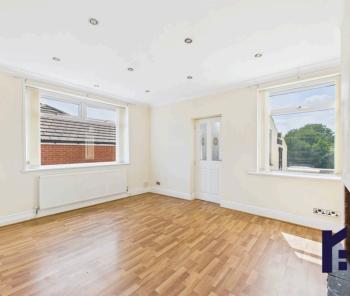

Step into the vestibule and from there into the hallway with wood laminate flooring and archway to reception one with feature fireplace, plenty of electric sockets and telephone point. Reception Two is even larger with understair storage, natural light from windows to two elevations and TV point. Leading off is the fitted kitchen with plenty of storage provided by a range of wall and base units integrated double electric oven and grill, electric hob with extractor over, resin sink, kickboard heater and space, power and plumbing for other appliances. Again, there is plenty of natural light from a window to the side and Velux style window.