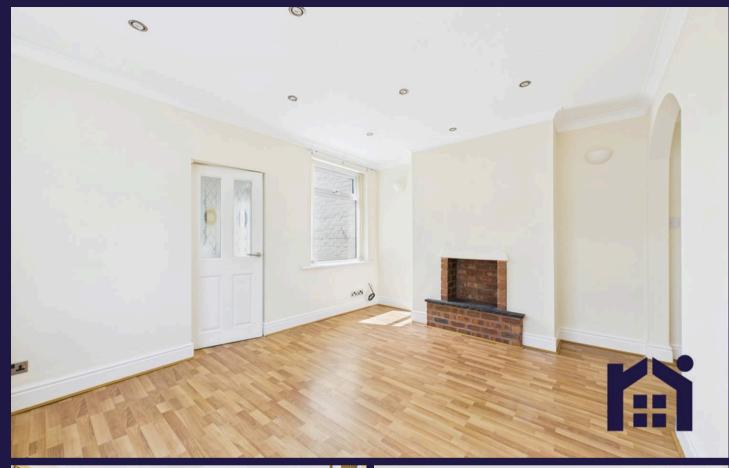

Step into the vestibule and from there into the hallway with wood laminate flooring and archway to reception one with feature fireplace, plenty of electric sockets and telephone point. Reception Two is even larger with understair storage, natural light from windows to two elevations and TV point. Leading off is the fitted kitchen with plenty of storage provided by a range of wall and base units integrated double electric oven and grill, electric hob with extractor over, resin sink, kickboard heater and space, power and plumbing for other appliances. Again, there is plenty of natural light from a window to the side and Velux style window.