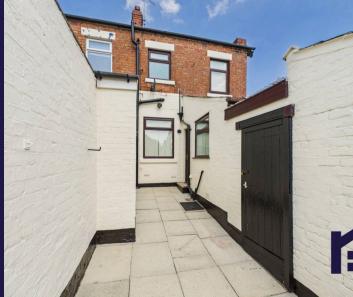

The courtyard garden to the rear faces west for sun in the afternoon and evening and has additional storage for cycles etc. To the first floor both bedrooms have fitted furniture and the bathroom comprises wc, wash hand basin, bath with separate electric shower over and built in storage which also houses the boiler.