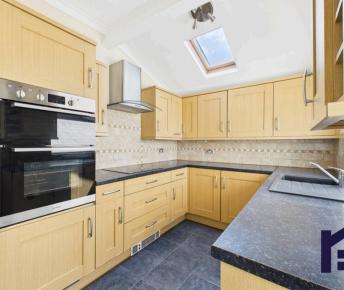

Step into the vestibule and from there into the hallway with wood laminate flooring and archway to reception one with feature fireplace, plenty of electric sockets and telephone point. Reception Two is even larger with understair storage, natural light from windows to two elevations and TV point. Leading off is the fitted kitchen with plenty of storage provided by a range of wall and base units integrated double electric oven and grill, electric hob with extractor over, resin sink, kickboard heater and space, power and plumbing for other appliances. Again, there is plenty of natural light from a window to the side and Velux style window.