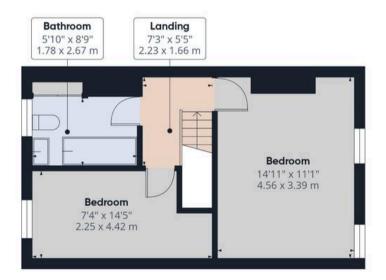

The courtyard garden to the rear faces west for sun in the afternoon and evening and has additional storage for cycles etc. To the first floor both bedrooms have fitted furniture and the bathroom comprises wc, wash hand basin, bath with separate electric shower over and built in storage which also houses the boiler.

## Approximate total area<sup>(1)</sup>

842 ft<sup>2</sup>

78.1 m<sup>2</sup>

## Reduced headroom

10 ft<sup>2</sup>

0.9 m<sup>2</sup>

(1) Excluding balconies and terraces

Reduced headroom

----- Below 5 ft/1.5 m

Calculations reference the RICS IPMS 3C standard. Measurements are approximate and not to scale. This floor plan is intended for illustration only.