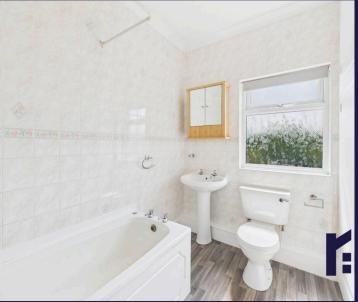

The courtyard garden to the rear faces west for sun in the afternoon and evening and has additional storage for cycles etc. To the first floor both bedrooms have fitted furniture and the bathroom comprises wc, wash hand basin, bath with separate electric shower over and built in storage which also houses the boiler.