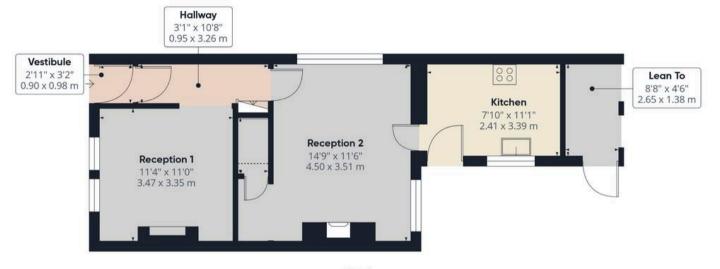

Step into the vestibule and from there into the hallway with wood laminate flooring and archway to reception one with feature fireplace, plenty of electric sockets and telephone point. Reception Two is even larger with understair storage, natural light from windows to two elevations and TV point. Leading off is the fitted kitchen with plenty of storage provided by a range of wall and base units integrated double electric oven and grill, electric hob with extractor over, resin sink, kickboard heater and space, power and plumbing for other appliances. Again, there is plenty of natural light from a window to the side and Velux style window.

## Approximate total area<sup>(1)</sup>

842 ft<sup>2</sup>

78.1 m<sup>2</sup>

## Reduced headroom

10 ft<sup>2</sup>

0.9 m<sup>2</sup>

(1) Excluding balconies and terraces

Reduced headroom

----- Below 5 ft/1.5 m

Calculations reference the RICS IPMS 3C standard. Measurements are approximate and not to scale. This floor plan is intended for illustration only.