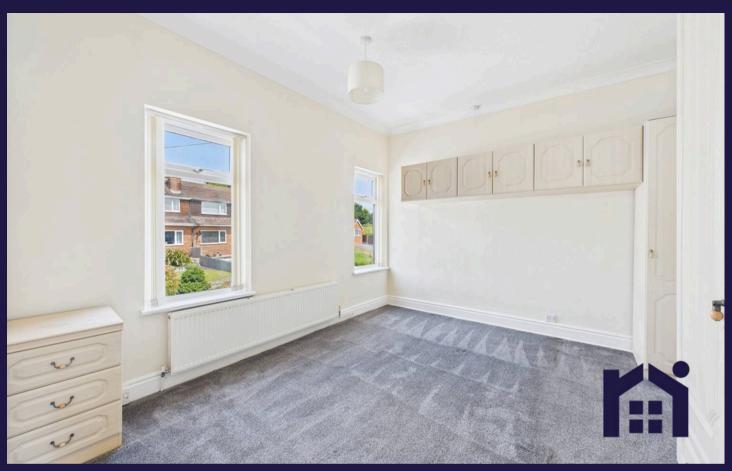

The courtyard garden to the rear faces west for sun in the afternoon and evening and has additional storage for cycles etc. To the first floor both bedrooms have fitted furniture and the bathroom comprises wc, wash hand basin, bath with separate electric shower over and built in storage which also houses the boiler.