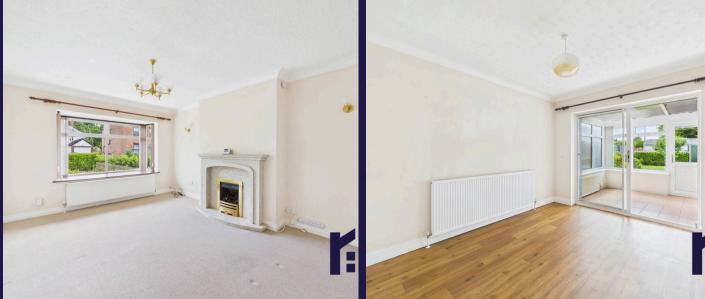

Stroll along the garden path to the main entrance and step into the welcoming hallway with cloakroom off comprising wc and wash hand basin. The living room has gas fire in stone hearth and opens to the dining room to the rear. Leading off is the kitchen comprising a range of wall and base units with double electric oven and grill, induction hob and dishwasher. A separate utility room has space, power and plumbing for additional appliances.