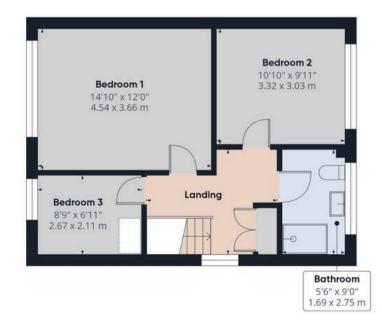

Back inside, stairs lead up to the first floor landing with linen cupboard housing the central heating boiler. Bedroom one is a good sized double to the front with built in wardrobes, with bedroom two a second double to the rear. Bedroom three is a comfortable single and the bathroom comprises wash hand basin, wc and rainfall mixer shower in cubicle. Spacious three bedroom semi detached property within easy reach of all village amenities and excellent schools. With c 1100 square feet on offer this family home is available with no upward chain. Council Tax band: C

Coppull Branch 244 Spendmore Lane, Coppull, PR7 5DE 01257 794588

www.hometruthslancs.co.uk office@hometruthslancs.co.uk

Floor 1

Approximate total area<sup>(1)</sup> 1093 ft<sup>2</sup> 101.2 m<sup>2</sup> Reduced headroom

HOME TRUTHS

 $5 ft^2$ 0.5 m<sup>2</sup>

(1) Excluding balconies and terraces

Reduced headroom

------ Below 5 ft/1.5 m

While every attempt has been made to ensure accuracy, all measurements are approximate, not to scale. This floor plan is for illustrative purposes only.

Calculations are based on RICS IPMS 3C standard.

GIRAFFE360