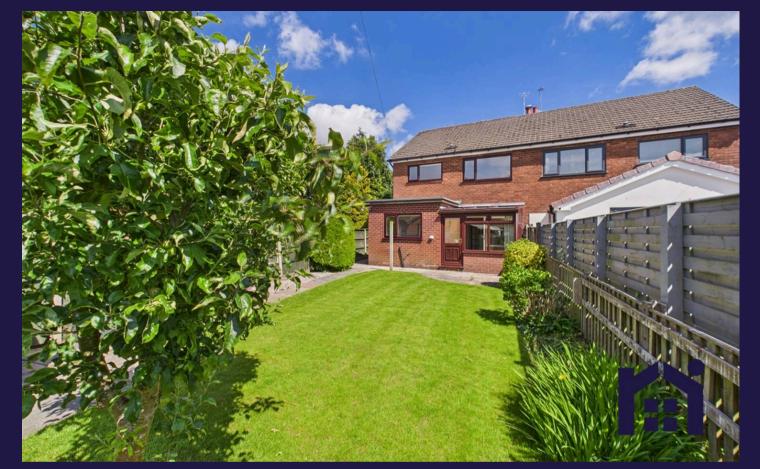

Completing the ground floor accommodation is the conservatory from which you can step outside into the private, west facing garden with lawn bordered by mature planting leading to two parking spaces to the rear.