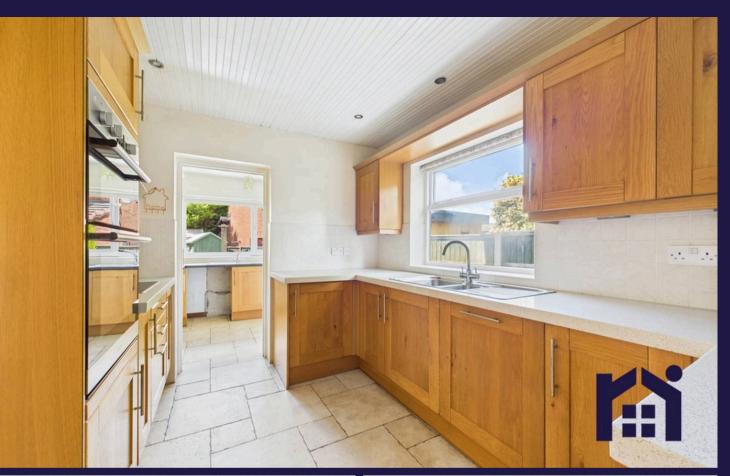

Stroll along the garden path to the main entrance and step into the welcoming hallway with cloakroom off comprising wc and wash hand basin. The living room has gas fire in stone hearth and opens to the dining room to the rear. Leading off is the kitchen comprising a range of wall and base units with double electric oven and grill, induction hob and dishwasher. A separate utility room has space, power and plumbing for additional appliances.