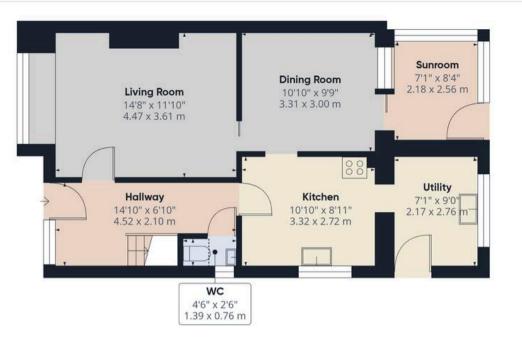

Stroll along the garden path to the main entrance and step into the welcoming hallway with cloakroom off comprising wc and wash hand basin. The living room has gas fire in stone hearth and opens to the dining room to the rear. Leading off is the kitchen comprising a range of wall and base units with double electric oven and grill, induction hob and dishwasher. A separate utility room has space, power and plumbing for additional appliances.

Completing the ground floor accommodation is the conservatory from which you can step outside into the private, west facing garden with lawn bordered by mature planting leading to two parking spaces to the rear.

Coppull Branch 244 Spendmore Lane, Coppull, PR7 5DE 01257 794588

www.hometruthslancs.co.uk office@hometruthslancs.co.uk

Floor 1

Approximate total area<sup>(1)</sup> 1093 ft<sup>2</sup> 101.2 m<sup>2</sup> Reduced headroom

HOME TRUTHS

 $5 ft^2$ 0.5 m<sup>2</sup>

(1) Excluding balconies and terraces

Reduced headroom

------ Below 5 ft/1.5 m

While every attempt has been made to ensure accuracy, all measurements are approximate, not to scale. This floor plan is for illustrative purposes only.

Calculations are based on RICS IPMS 3C standard.

GIRAFFE360