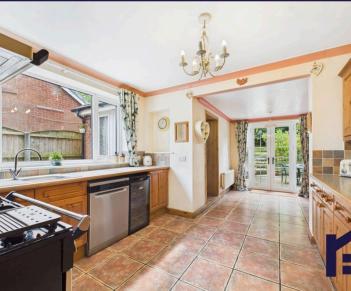

Versatile, extended semi detached property in a very popular and sought after cul de sac location with over 1300 square feet of accommodation and available with no upward chain.

To the front, the tarmacadam driveway can accommodate up to five vehicles and leads past mature planting to the main entrance. Step into the hallway and from there to the living room with gas fire in stone hearth. The kitchen comprises a range of wall and base units with space, power and plumbing for appliances including the Vaillant central heating boiler, and flowing into the dining room. A separate utility room has space, power and plumbing for additional appliances.