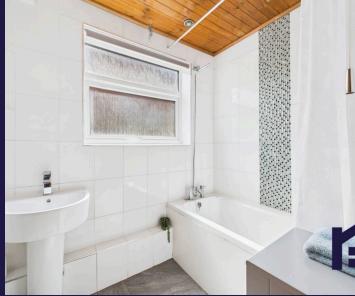

To the rear are the snug/bedroom four, and bedroom three/reception two. An internal hallway has cloakroom off with tiled elevations and flooring, wc and wash hand basin. A separate bathroom comprises bath with shower attachment, wash hand basin and ladder heated towel rail.