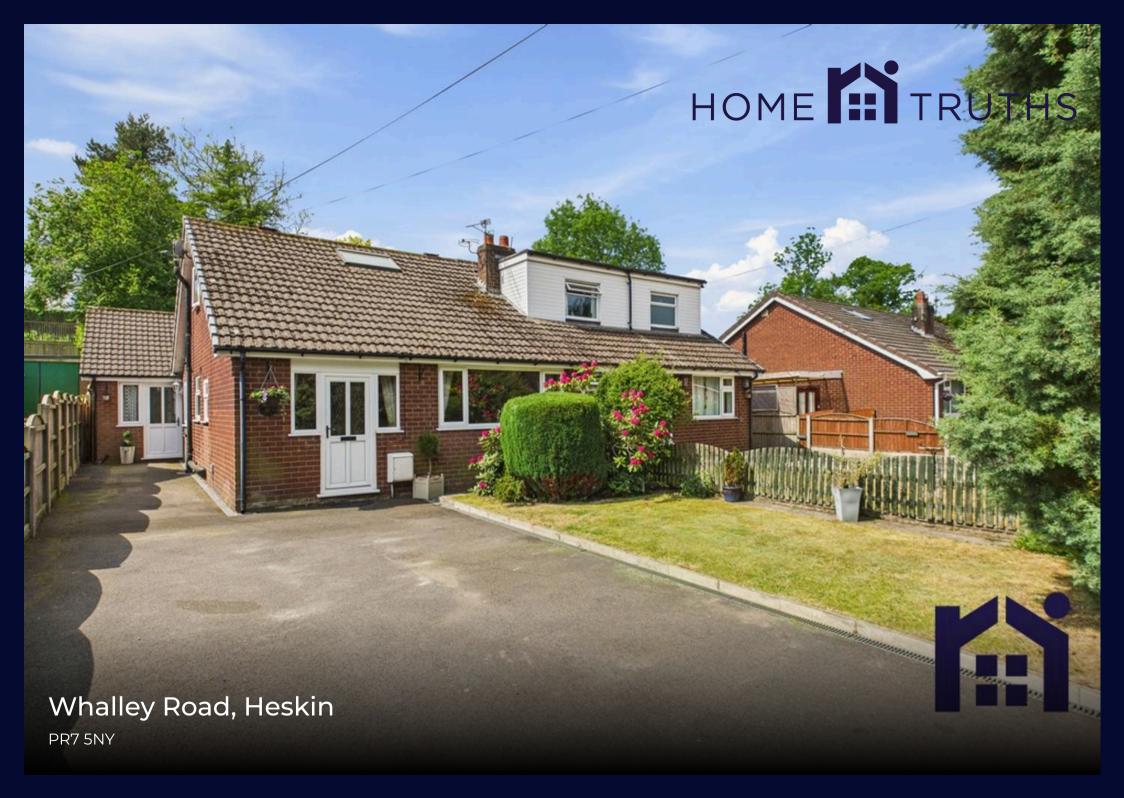

Versatile, extended semi detached property in a very popular and sought after cul de sac location with over 1300 square feet of accommodation and available with no upward chain.

To the front, the tarmacadam driveway can accommodate up to five vehicles and leads past mature planting to the main entrance. Step into the hallway and from there to the living room with gas fire in stone hearth. The kitchen comprises a range of wall and base units with space, power and plumbing for appliances including the Vaillant central heating boiler, and flowing into the dining room. A separate utility room has space, power and plumbing for additional appliances.

Step outside into the southwest facing garden with lower and upper terraces giving plenty of space in which to relax or entertain, lawn bordered by mature planting and sheds for storage.

Back inside, stairs lead to the first floor landing which gives access to bedrooms one and two.

Versatile, extended semi detached property in a very popular and sought after cul de sac location with over 1300 square feet of accommodation and available with no upward chain.

Council Tax band: C

Tenure: Freehold