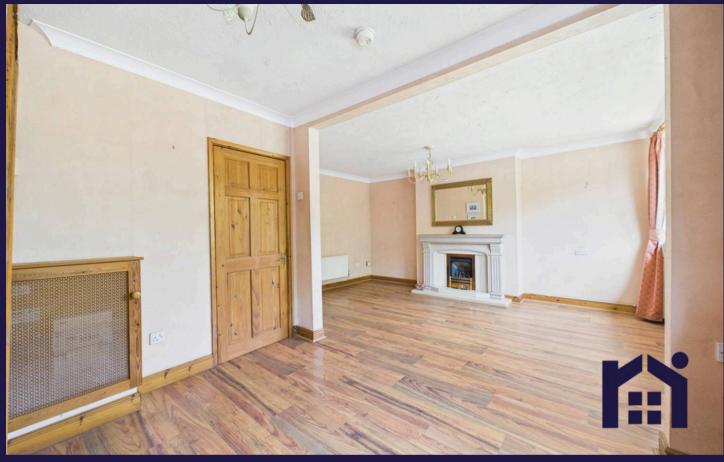

Versatile, extended semi detached property in a very popular and sought after cul de sac location with over 1300 square feet of accommodation and available with no upward chain.

To the front, the tarmacadam driveway can accommodate up to five vehicles and leads past mature planting to the main entrance. Step into the hallway and from there to the living room with gas fire in stone hearth. The kitchen comprises a range of wall and base units with space, power and plumbing for appliances including the Vaillant central heating boiler, and flowing into the dining room. A separate utility room has space, power and plumbing for additional appliances.