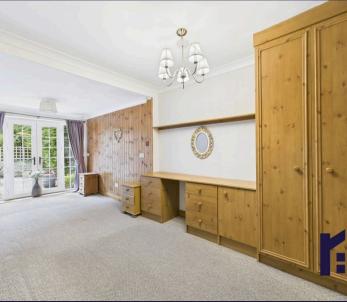

To the rear are the snug/bedroom four, and bedroom three/reception two. An internal hallway has cloakroom off with tiled elevations and flooring, wc and wash hand basin. A separate bathroom comprises bath with shower attachment, wash hand basin and ladder heated towel rail.

Step outside into the southwest facing garden with lower and upper terraces giving plenty of space in which to relax or entertain, lawn bordered by mature planting and sheds for storage.

Back inside, stairs lead to the first floor landing which gives access to bedrooms one and two.