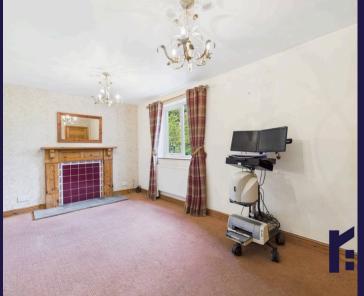

Versatile, extended semi detached property in a very popular and sought after cul de sac location with over 1300 square feet of accommodation and available with no upward chain.

To the front, the tarmacadam driveway can accommodate up to five vehicles and leads past mature planting to the main entrance. Step into the hallway and from there to the living room with gas fire in stone hearth. The kitchen comprises a range of wall and base units with space, power and plumbing for appliances including the Vaillant central heating boiler, and flowing into the dining room. A separate utility room has space, power and plumbing for additional appliances.