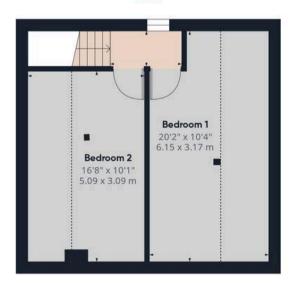

Step outside into the southwest facing garden with lower and upper terraces giving plenty of space in which to relax or entertain, lawn bordered by mature planting and sheds for storage.

Back inside, stairs lead to the first floor landing which gives access to bedrooms one and two.

Eccleston Branch 265 The Green, Eccleston, PR7 5TF 01257 451673

Coppull Branch
244 Spendmore Lane, Coppull, PR7 5DE
01257 794588

www.hometruthslancs.co.uk office@hometruthslancs.co.uk

Floor 1

Floor 2

## Approximate total area<sup>(1)</sup>

1315 ft<sup>2</sup> 122.2 m<sup>2</sup>

## Reduced headroom

153 ft<sup>2</sup> 14.2 m<sup>2</sup>

(1) Excluding balconies and terraces

Reduced headroom

----- Below 5 ft/1.5 m

While every attempt has been made to ensure accuracy, all measurements are approximate, not to scale. This floor plan is for illustrative purposes only.