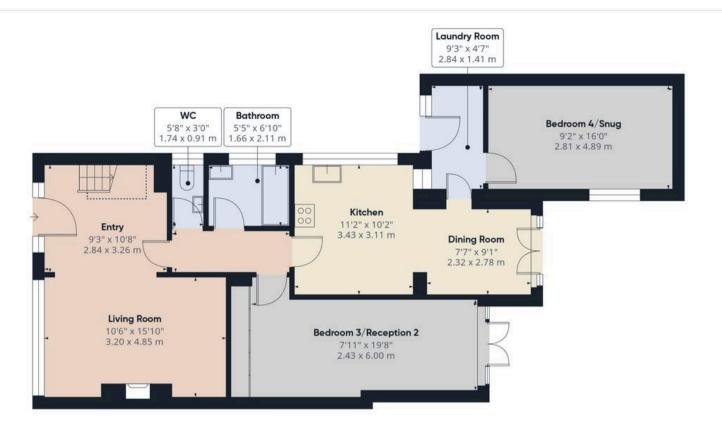

Versatile, extended semi detached property in a very popular and sought after cul de sac location with over 1300 square feet of accommodation and available with no upward chain.

To the front, the tarmacadam driveway can accommodate up to five vehicles and leads past mature planting to the main entrance. Step into the hallway and from there to the living room with gas fire in stone hearth. The kitchen comprises a range of wall and base units with space, power and plumbing for appliances including the Vaillant central heating boiler, and flowing into the dining room. A separate utility room has space, power and plumbing for additional appliances.

To the rear are the snug/bedroom four, and bedroom three/reception two. An internal hallway has cloakroom off with tiled elevations and flooring, wc and wash hand basin. A separate bathroom comprises bath with shower attachment, wash hand basin and ladder heated towel rail.

Step outside into the southwest facing garden with lower and upper terraces giving plenty of space in which to relax or entertain, lawn bordered by mature planting and sheds for storage.

Back inside, stairs lead to the first floor landing which gives access to bedrooms one and two.

## Approximate total area<sup>(1)</sup>

1315 ft<sup>2</sup> 122.2 m<sup>2</sup>

## Reduced headroom

153 ft<sup>2</sup> 14.2 m<sup>2</sup>

(1) Excluding balconies and terraces

Reduced headroom

----- Below 5 ft/1.5 m

While every attempt has been made to ensure accuracy, all measurements are approximate, not to scale. This floor plan is for illustrative purposes only.