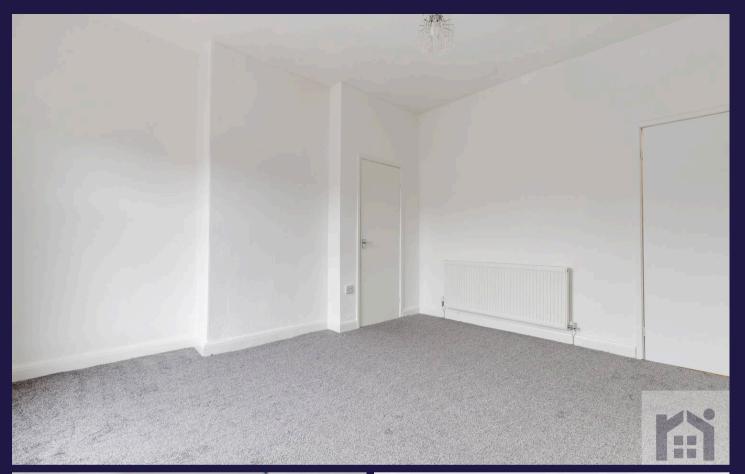

Carpeted stairs lead to the first floor which includes a large double bedroom to the front of the property and a comfortable single to the rear, both are carpeted and neutrally decorated. The three-piece family bathroom comprises of walk-in shower enclosure, wash hand basin and wc. Externally is an enclosed private yard with storage shed and access to the rear alleyway.