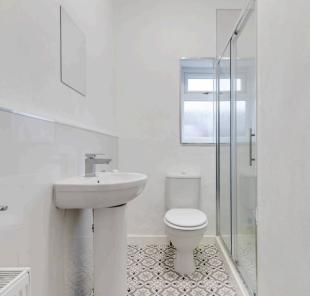

Carpeted stairs lead to the first floor which includes a large double bedroom to the front of the property and a comfortable single to the rear, both are carpeted and neutrally decorated. The three-piece family bathroom comprises of walk-in shower enclosure, wash hand basin and wc. Externally is an enclosed private yard with storage shed and access to the rear alleyway.