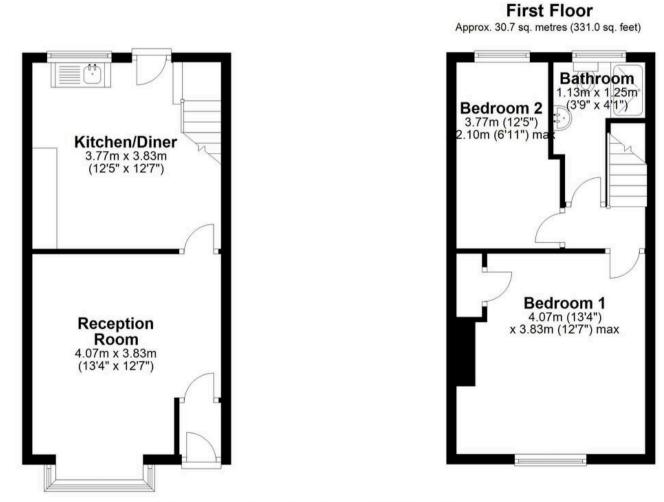

THE RECEIPTION PROPERTY.

Two bedroom terrace property situated close to Chorley town centre with access to all local amenities including shops and schools and excellent access to transport links.

The property briefly comprises of a vestibule leading into the lounge with grey flooring and bay window. The modern kitchen diner has a range of wall and base units with space and plumbing for cooker, fridge freezer and washing machine.

Carpeted stairs lead to the first floor which includes a large double bedroom to the front of the property and a comfortable single to the rear, both are carpeted and neutrally decorated. The three-piece family bathroom comprises of walk-in shower enclosure, wash hand basin and wc. Externally is an enclosed private yard with storage shed and access to the rear alleyway.

## **Ground Floor**

Approx. 32.6 sq. metres (351.1 sq. feet)

Total area: approx. 63.4 sq. metres (682.0 sq. feet) THIS FLOOR PLAN IS FOR ILLUSTRATION ONLY AND IS NOT A SCALE DRAWING, SQFT IS AN APPROXIMATE GUIDE Plan produced using PlanUp.