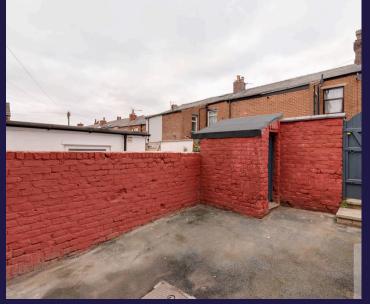

Carpeted stairs lead to the first floor which includes a large double bedroom to the front of the property and a comfortable single to the rear, both are carpeted and neutrally decorated. The three-piece family bathroom comprises of walk-in shower enclosure, wash hand basin and wc. Externally is an enclosed private yard with storage shed and access to the rear alleyway.