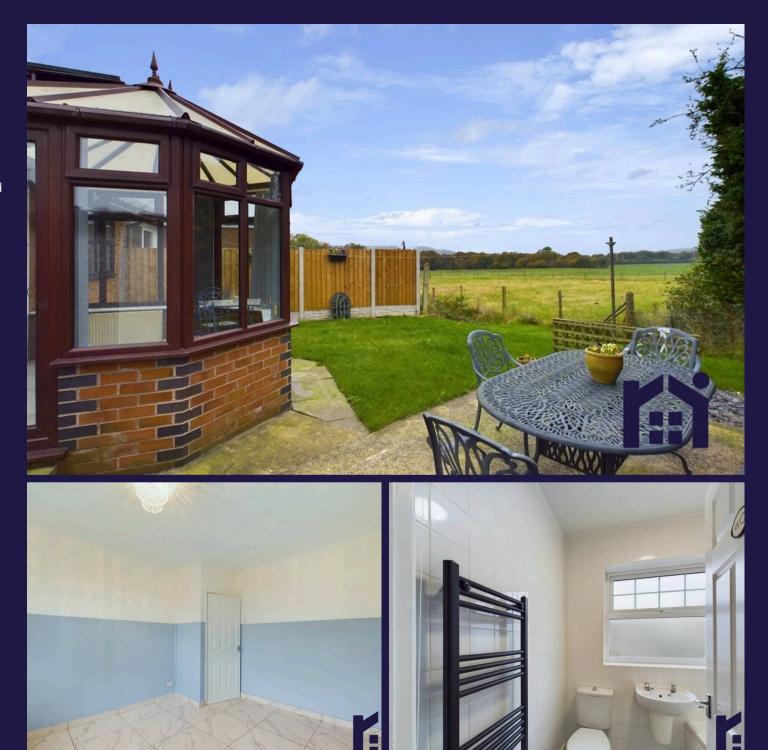

Leading from the kitchen are two bedrooms, which are of a good size are respectively sited to the rear of the bungalow. The master is fitted with a range of built in wardrobes and overlooks the rear garden. The second bedroom is also to the rear and leads through patio doors into the large conservatory that benefits from open aspect farmland views to be admired. The family bathroom comprises panelled bath with shower over, wc and wash hand basin.

The property has been neutrally decorated and has Massa Carrara Porcelain tiled flooring throughout. Externally there is driveway parking to the side of the property which leads to the single detached garage which has light and power. The private rear garden is mainly laid to lawn with patio area and looks out to fantastic rural fields through to Parbold Hill.