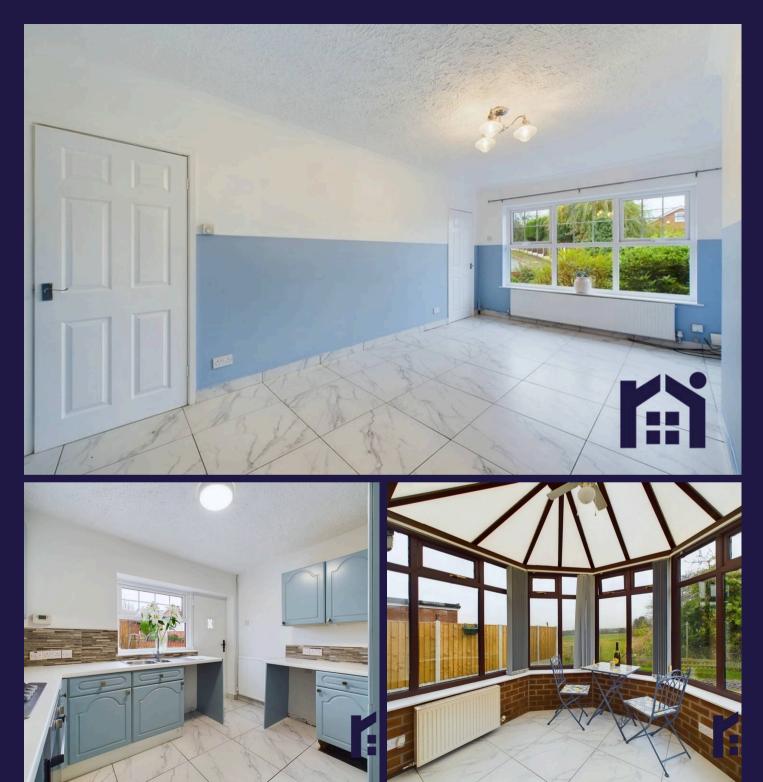

The accommodation comprises of large entrance hallway with storage cupboard and through into the lounge, situated to the front of the home. This light, bright room is of an excellent size which could accommodate additional lounge and/or dining area. The lounge leads into a hallway which in turn opens into the rest of the property. Then into the kitchen, which is fitted with a range of wall and base units, electric oven, gas hob and extractor, and space for other appliances.

Leading from the kitchen are two bedrooms, which are of a good size are respectively sited to the rear of the bungalow. The master is fitted with a range of built in wardrobes and overlooks the rear garden. The second bedroom is also to the rear and leads through patio doors into the large conservatory that benefits from open aspect farmland views to be admired. The family bathroom comprises panelled bath with shower over, wc and wash hand basin.