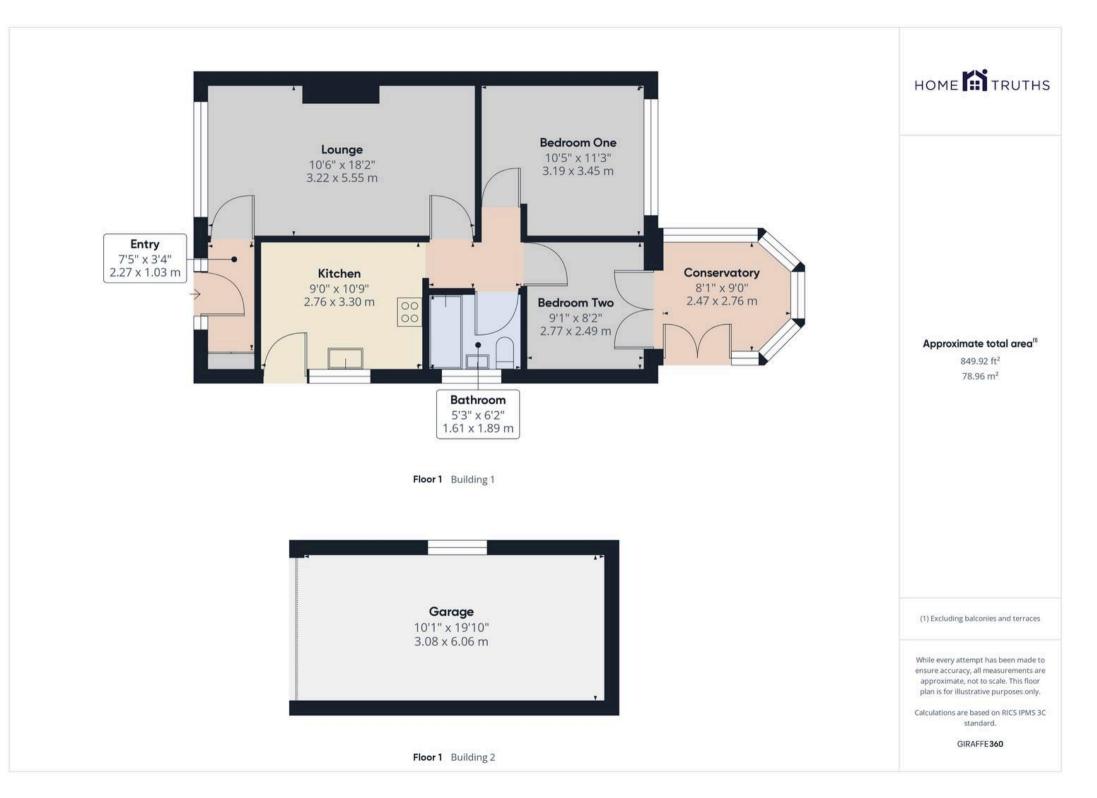

The accommodation comprises of large entrance hallway with storage cupboard and through into the lounge, situated to the front of the home. This light, bright room is of an excellent size which could accommodate additional lounge and/or dining area. The lounge leads into a hallway which in turn opens into the rest of the property. Then into the kitchen, which is fitted with a range of wall and base units, electric oven, gas hob and extractor, and space for other appliances.

Leading from the kitchen are two bedrooms, which are of a good size are respectively sited to the rear of the bungalow. The master is fitted with a range of built in wardrobes and overlooks the rear garden. The second bedroom is also to the rear and leads through patio doors into the large conservatory that benefits from open aspect farmland views to be admired. The family bathroom comprises panelled bath with shower over, wc and wash hand basin.

The property has been neutrally decorated and has Massa Carrara Porcelain tiled flooring throughout. Externally there is driveway parking to the side of the property which leads to the single detached garage which has light and power. The private rear garden is mainly laid to lawn with patio area and looks out to fantastic rural fields through to Parbold Hill.