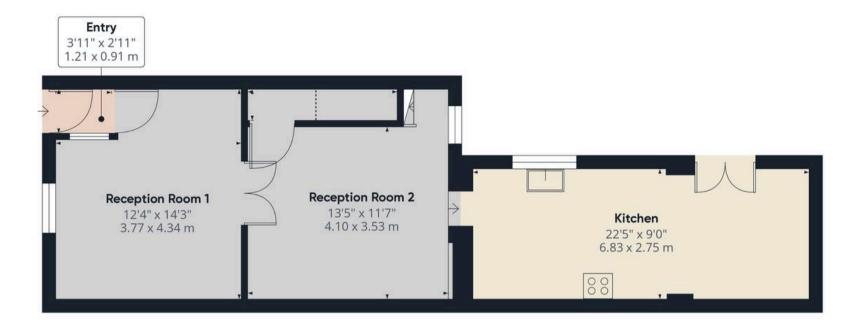

Wonderful, spacious and extended three bedroom mid terrace property in a popular residential area within easy reach of schools. primary transport routes and both local and town centre amenities. With 900 square feet of accommodation this is available with no upward chain. Step into the vestibule and from there to reception one with double doors opening to the equally spacious second reception room. The dining kitchen leads off and comprises a range of wall and base units with larder cupboard, gas hob, electric oven and grill, and space, power & plumbing for appliances. The dining area is to the rear with French windows out to the yard which has gated access for bins etc. Stairs lead to the first floor landing with access to the loft. Bedroom one is a good sized double with views over to the Yarrow Valley and beyond. Bedroom two is also a double with bedroom three a single with built in storage. The bathroom comprises fully tiled elevations and flooring, bath with screen and shower attachment, wc and ladder heated towel rail.

Holding Deposit: £160

Deposit: £800

Council Tax band: A

EPC Energy Efficiency Rating: D

- Spacious mid terrace property
- 900 square feet of accommodation
- Virtual tour
- Two large reception rooms plus dining kitchen

## Approximate total area

902.12 ft<sup>2</sup> 83.81 m<sup>2</sup>