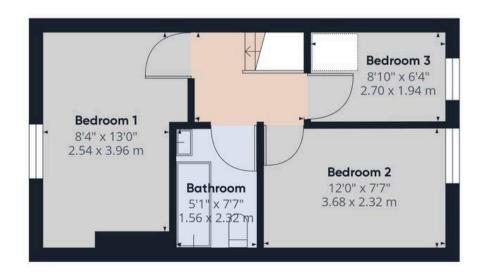

Wonderful, spacious and extended three bedroom mid terrace property in a popular residential area within easy reach of schools. primary transport routes and both local and town centre amenities. With 900 square feet of accommodation this is available with no upward chain. Step into the vestibule and from there to reception one with double doors opening to the equally spacious second reception room. The dining kitchen leads off and comprises a range of wall and base units with larder cupboard, gas hob, electric oven and grill, and space, power & plumbing for appliances. The dining area is to the rear with French windows out to the yard which has gated access for bins etc. Stairs lead to the first floor landing with access to the loft. Bedroom one is a good sized double with views over to the Yarrow Valley and beyond. Bedroom two is also a double with bedroom three a single with built in storage. The bathroom comprises fully tiled elevations and flooring, bath with screen and shower attachment, wc and ladder heated towel rail.

Holding Deposit: £160

Deposit: £800

Council Tax band: A

EPC Energy Efficiency Rating: D

- Spacious mid terrace property
- 900 square feet of accommodation
- Virtual tour
- Two large reception rooms plus dining kitchen

## Approximate total area

902.12 ft<sup>2</sup> 83.81 m<sup>2</sup>