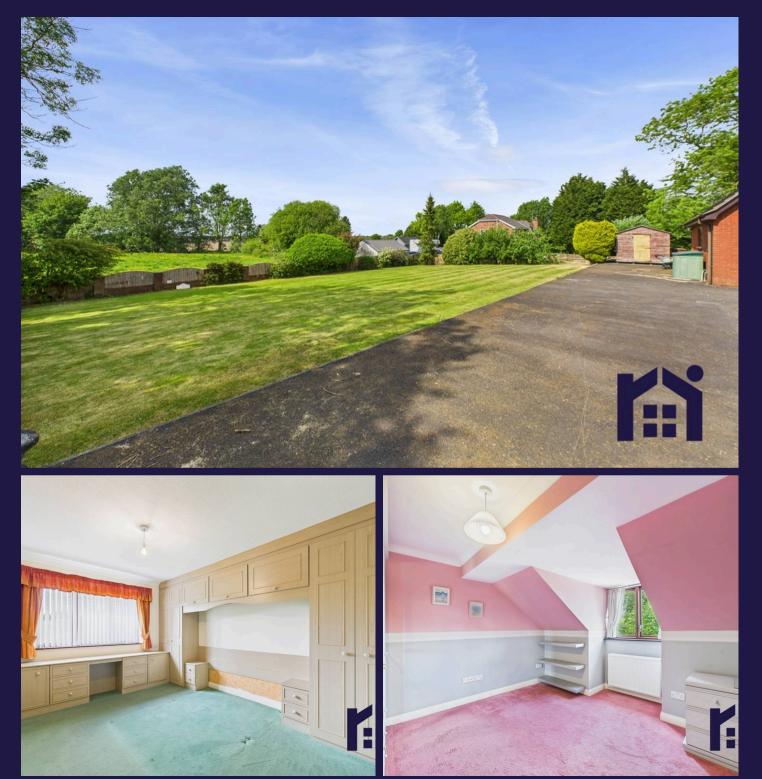

Moving up the staircase to the first floor your will find three double bedrooms with two having built in furniture and a separate good size family bathroom consisting of a large bath, wash hand basin and wc. There is a large welcoming landing which can be used as office space and another large room in the eaves which has lots of flexibility for use.

Externally, the front of the property is set back from the road with a lawn and large driveway down the side for up to at least 6 cars leading to a detached garage that has been fitted with electricity, light and water. To the rear of the property you will find a private raised patio and lawned garden that is edged with mature shrubs and ideal for outside dinning, there is also separate side garden. With four good sized bedrooms, this is a first class family home. Close to all amenities, good schools and in a highly sought after residential area this is a wonderful home. Do give us a call to arrange your viewing.