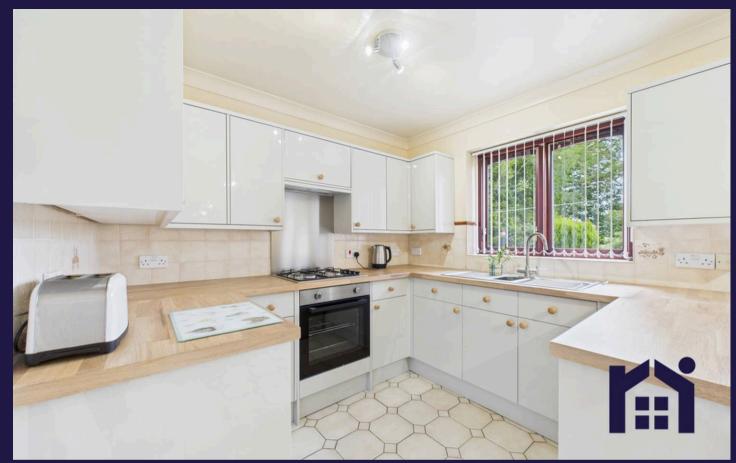

Internally, the ground floor comprises entrance porch into welcoming entrance hall, open plan Kitchen/Breakfast Room with wall and base units, integrated oven and hob and free standing dishwasher, utility room, separate lounge, sun room, downstairs wc and separate reception room that can also be used as a fifth bedroom. Finishing the ground floor is bedroom one which is a double bedroom with fitted furniture and en suite with shower enclosure.