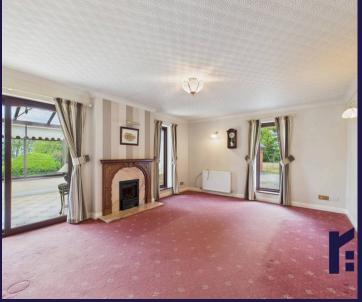

Internally, the ground floor comprises entrance porch into welcoming entrance hall, open plan Kitchen/Breakfast Room with wall and base units, integrated oven and hob and free standing dishwasher, utility room, separate lounge, sun room, downstairs wc and separate reception room that can also be used as a fifth bedroom. Finishing the ground floor is bedroom one which is a double bedroom with fitted furniture and en suite with shower enclosure.