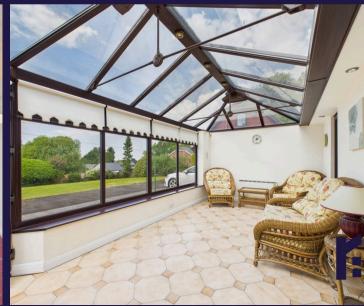

Internally, the ground floor comprises entrance porch into welcoming entrance hall, open plan Kitchen/Breakfast Room with wall and base units, integrated oven and hob and free standing dishwasher, utility room, separate lounge, sun room, downstairs wc and separate reception room that can also be used as a fifth bedroom. Finishing the ground floor is bedroom one which is a double bedroom with fitted furniture and en suite with shower enclosure.