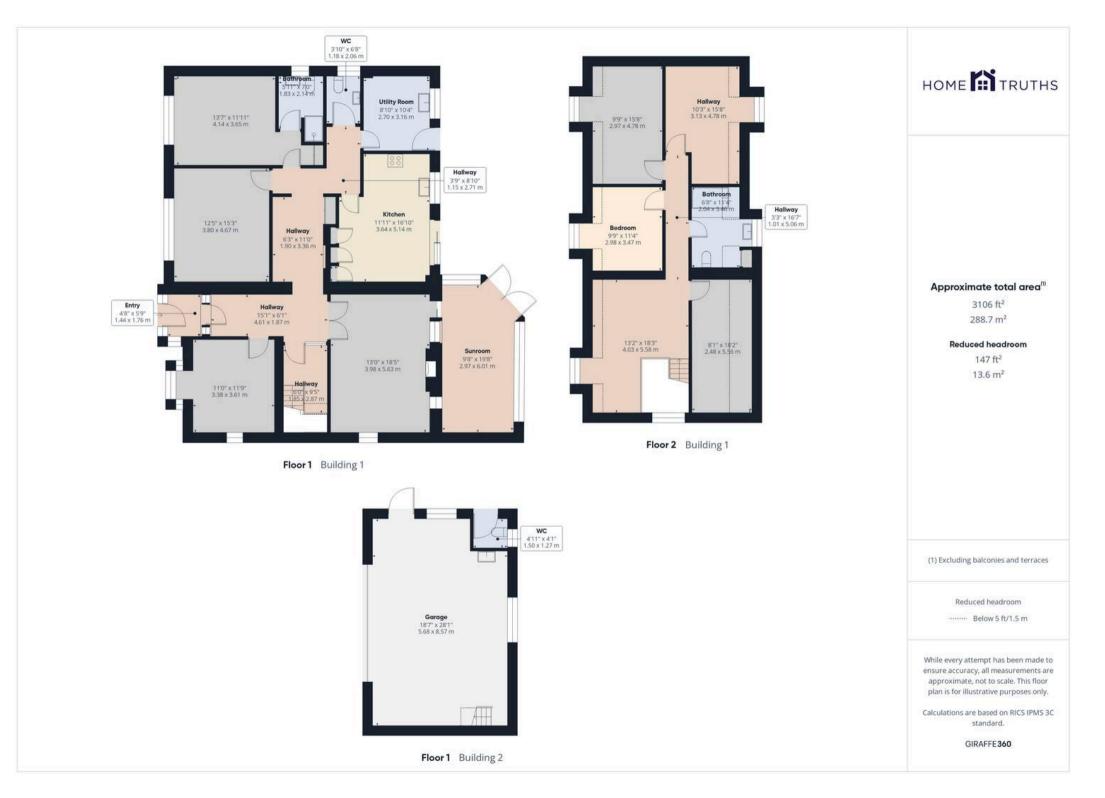

Internally, the ground floor comprises entrance porch into welcoming entrance hall, open plan Kitchen/Breakfast Room with wall and base units, integrated oven and hob and free standing dishwasher, utility room, separate lounge, sun room, downstairs wc and separate reception room that can also be used as a fifth bedroom. Finishing the ground floor is bedroom one which is a double bedroom with fitted furniture and en suite with shower enclosure.

Moving up the staircase to the first floor your will find three double bedrooms with two having built in furniture and a separate good size family bathroom consisting of a large bath, wash hand basin and wc. There is a large welcoming landing which can be used as office space and another large room in the eaves which has lots of flexibility for use.

Externally, the front of the property is set back from the road with a lawn and large driveway down the side for up to at least 6 cars leading to a detached garage that has been fitted with electricity, light and water. To the rear of the property you will find a private raised patio and lawned garden that is edged with mature shrubs and ideal for outside dinning, there is also separate side garden. With four good sized bedrooms, this is a first class family home. Close to all amenities, good schools and in a highly sought after residential area this is a wonderful home. Do give us a call to arrange your viewing.