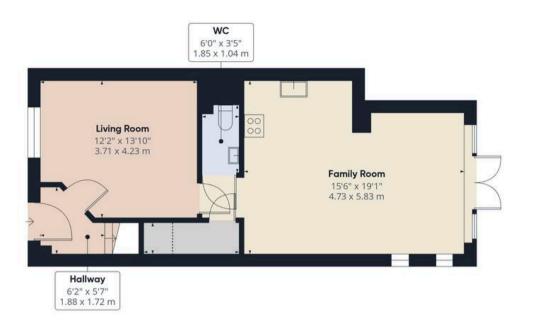

Eccleston Branch 265 The Green, Eccleston, PR7 5TF 01257 451673

Coppull Branch
244 Spendmore Lane, Coppull, PR7 5DE
01257 794588

www.hometruthslancs.co.uk office@hometruthslancs.co.uk

Floor 1

## Approximate total area<sup>(1)</sup>

897 ft<sup>2</sup> 83.5 m<sup>2</sup>

## Reduced headroom

7 ft<sup>2</sup> 0.7 m<sup>2</sup>

(1) Excluding balconies and terraces

Reduced headroom

----- Below 5 ft/1.5 m

While every attempt has been made to ensure accuracy, all measurements are approximate, not to scale. This floor plan is for illustrative purposes only.

Calculations were based on RICS IPMS 3C standard. Please note that calculations were adjusted by a third party and therefore may not comply with RICS IPMS 3C.

GIRAFFE360