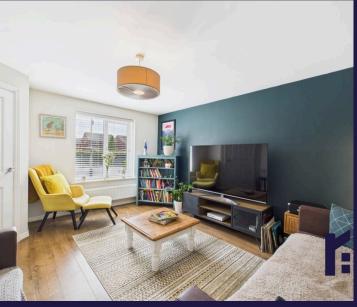

Gorgeous, extended three bedroom semi detached property in a popular residential area. within easy reach of town centre amenities, schools and primary transport routes. To the front, the tarmacadam driveway can accommodate two vehicles and leads to the main entrance. Step into the hallway and from there to the serene living room. Leading off is the heart of the home with plenty of space for both dining and comfortable furniture with plenty of natural light from roof lights. The kitchen comprises a range of wall and base units with breakfast bar and integrated appliances including gas hob, electric oven and grill, refrigerator, freezer and washing machine. Completing the ground floor is the cloakroom with wc and wash hand basin. Step through patio doors into the delightful garden with upper and lower decked areas so that you can enjoy relaxing and entertaining at various times of the day. Back inside, stairs lead to the first floor landing with ladder access to the loft with light. Bedroom one has panelled wall and benefits from en suite comprising electric shower in cubicle, tiled elevations, wc and wash hand basin. Bedroom two is also a double with bedroom three a very comfortable single. The family bathroom comprises tiled elevations, bath, wc and wash hand basin. With c 900 square feet of accommodation this is a perfect place to call home.