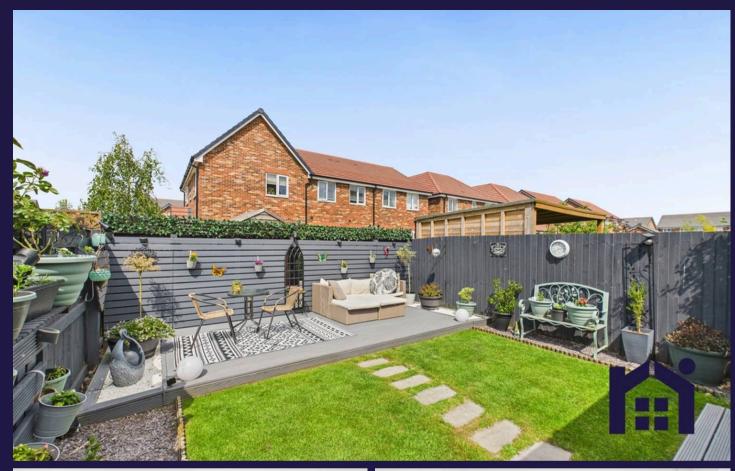

Gorgeous, extended three bedroom semi detached property in a popular residential area. within easy reach of town centre amenities, schools and primary transport routes. To the front, the tarmacadam driveway can accommodate two vehicles and leads to the main entrance. Step into the hallway and from there to the serene living room. Leading off is the heart of the home with plenty of space for both dining and comfortable furniture with plenty of natural light from roof lights. The kitchen comprises a range of wall and base units with breakfast bar and integrated appliances including gas hob, electric oven and grill, refrigerator, freezer and washing machine. Completing the ground floor is the cloakroom with wc and wash hand basin. Step through patio doors into the delightful garden with upper and lower decked areas so that you can enjoy relaxing and entertaining at various times of the day. Back inside, stairs lead to the first floor landing with ladder access to the loft with light. Bedroom one has panelled wall and benefits from en suite comprising electric shower in cubicle, tiled elevations, wc and wash hand basin. Bedroom two is also a double with bedroom three a very comfortable single. The family bathroom comprises tiled elevations, bath, wc and wash hand basin. With c 900 square feet of accommodation this is a perfect place to call home.

Gorgeous, extended three bedroom semi detached property in a popular residential area, within easy reach of town centre amenities, schools and primary transport routes.

Council Tax band: B

Tenure: Freehold