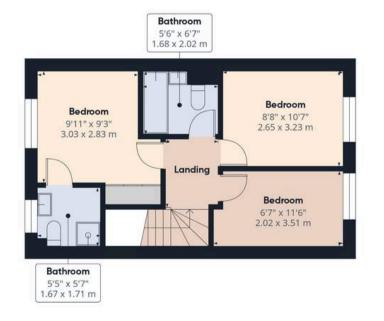

Eccleston Branch 265 The Green, Eccleston, PR7 5TF 01257 451673

Coppull Branch
244 Spendmore Lane, Coppull, PR7 5DE
01257 794588

www.hometruthslancs.co.uk office@hometruthslancs.co.uk

Floor 1

## Approximate total area<sup>(1)</sup>

897 ft<sup>2</sup> 83.5 m<sup>2</sup>

## Reduced headroom

7 ft<sup>2</sup> 0.7 m<sup>2</sup>

(1) Excluding balconies and terraces

Reduced headroom

----- Below 5 ft/1.5 m

While every attempt has been made to ensure accuracy, all measurements are approximate, not to scale. This floor plan is for illustrative purposes only.