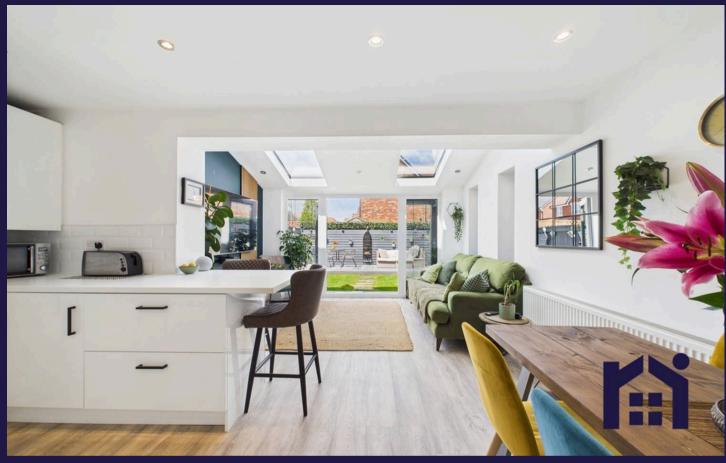

Gorgeous, extended three bedroom semi detached property in a popular residential area. within easy reach of town centre amenities, schools and primary transport routes. To the front, the tarmacadam driveway can accommodate two vehicles and leads to the main entrance. Step into the hallway and from there to the serene living room. Leading off is the heart of the home with plenty of space for both dining and comfortable furniture with plenty of natural light from roof lights. The kitchen comprises a range of wall and base units with breakfast bar and integrated appliances including gas hob, electric oven and grill, refrigerator, freezer and washing machine. Completing the ground floor is the cloakroom with wc and wash hand basin. Step through patio doors into the delightful garden with upper and lower decked areas so that you can enjoy relaxing and entertaining at various times of the day. Back inside, stairs lead to the first floor landing with ladder access to the loft with light. Bedroom one has panelled wall and benefits from en suite comprising electric shower in cubicle, tiled elevations, wc and wash hand basin. Bedroom two is also a double with bedroom three a very comfortable single. The family bathroom comprises tiled elevations, bath, wc and wash hand basin. With c 900 square feet of accommodation this is a perfect place to call home.

EPC Energy Efficiency Rating: B

EPC Environmental Impact Rating:

- Gorgeous semi detached property
- c 1,000 square feet of accommodation
- Beautiful family room
- Video & virtual tour
- Three bedrooms
- Close to town centre amenities