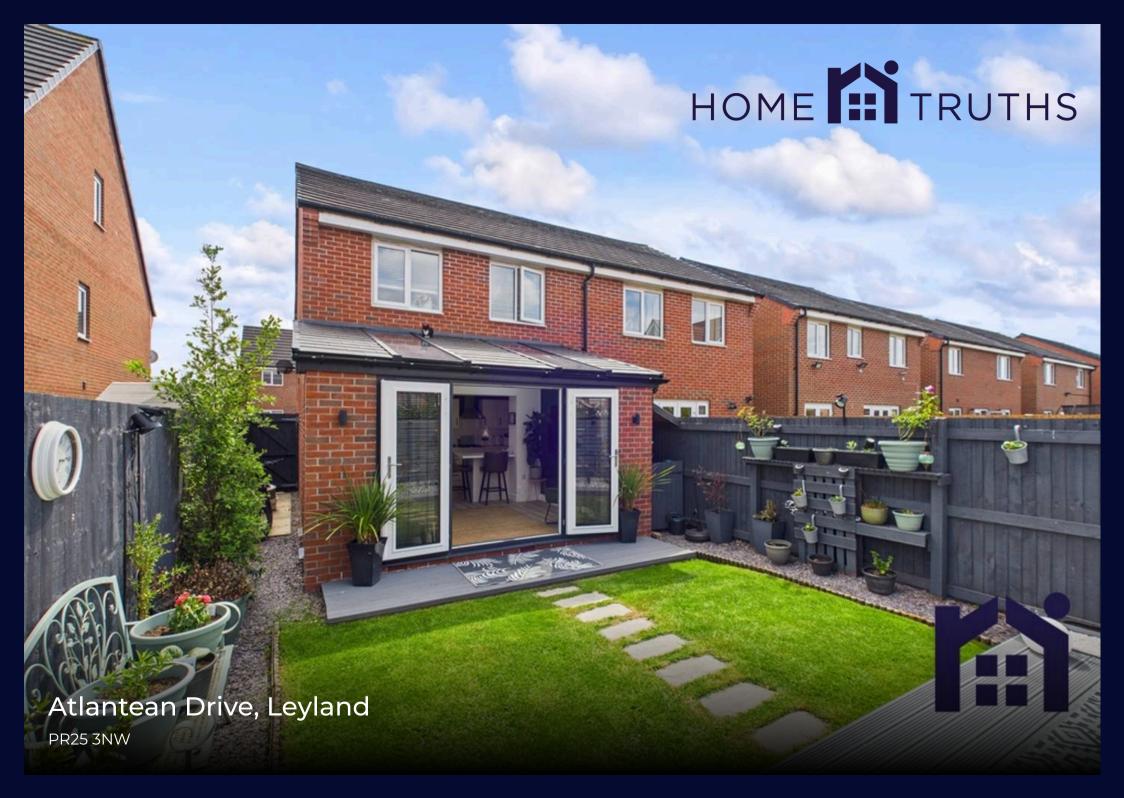

Gorgeous, extended three bedroom semi detached property in a popular residential area. within easy reach of town centre amenities, schools and primary transport routes. To the front, the tarmacadam driveway can accommodate two vehicles and leads to the main entrance. Step into the hallway and from there to the serene living room. Leading off is the heart of the home with plenty of space for both dining and comfortable furniture with plenty of natural light from roof lights. The kitchen comprises a range of wall and base units with breakfast bar and integrated appliances including gas hob, electric oven and grill, refrigerator, freezer and washing machine. Completing the ground floor is the cloakroom with wc and wash hand basin. Step through patio doors into the delightful garden with upper and lower decked areas so that you can enjoy relaxing and entertaining at various times of the day. Back inside, stairs lead to the first floor landing with ladder access to the loft with light. Bedroom one has panelled wall and benefits from en suite comprising electric shower in cubicle, tiled elevations, wc and wash hand basin. Bedroom two is also a double with bedroom three a very comfortable single. The family bathroom comprises tiled elevations, bath, wc and wash hand basin. With c 900 square feet of accommodation this is a perfect place to call home.

Gorgeous, extended three bedroom semi detached property in a popular residential area, within easy reach of town centre amenities, schools and primary transport routes.

Council Tax band: B

Tenure: Freehold