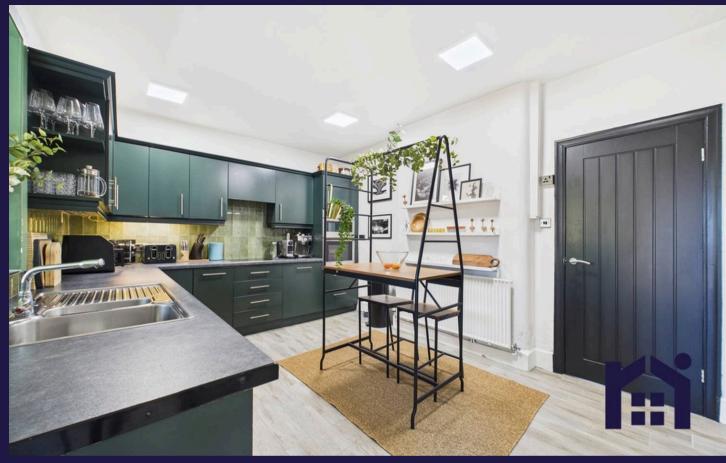

A door leads to the heart of the home with the kitchen comprising a range of wall and base units with integrated appliances including washing machine, induction hob, double electric oven and grill by Bosch, and refrigerator. A separate utility room gives additional storage.