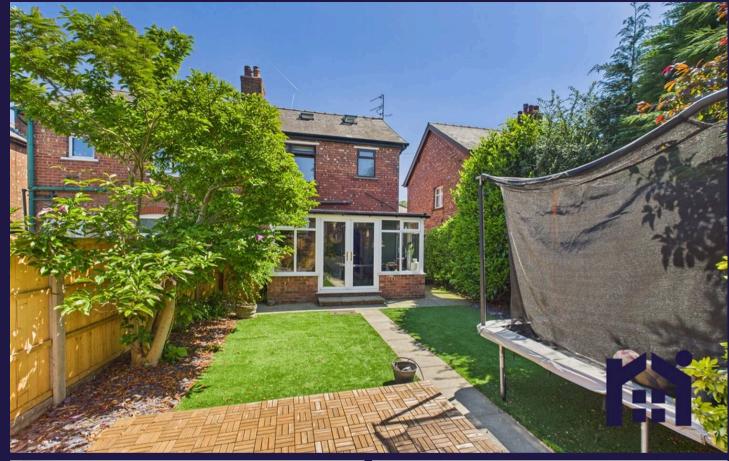

To the rear the garden room has tiled flooring and, living up to its name, overlooks the garden. Step outside into the west facing garden with lazy lawn, parquet decked area, bike shed, crushed slate border and mature magnolia tree.