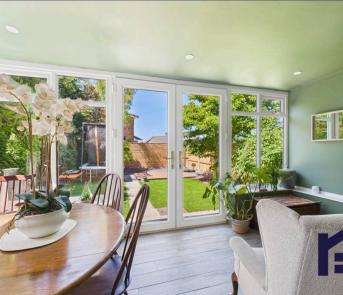

To the rear the garden room has tiled flooring and, living up to its name, overlooks the garden. Step outside into the west facing garden with lazy lawn, parquet decked area, bike shed, crushed slate border and mature magnolia tree.