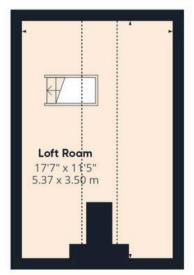

Back inside, stairs lead to the first floor landing with ladder access to the boarded loft with light which makes an excellent hobby room for adults and children alike. Bedroom one is a lovely double to the rear overlooking the garden, with bedroom two a second double to the front. Bedroom three is a comfortable single and all bedrooms have built in wardrobes.

Floor 1 Floor 2

Floor 3

## Approximate total area<sup>(1)</sup>

1027 ft<sup>2</sup>

95.6 m<sup>2</sup>

## Reduced headroom

144 ft<sup>2</sup> 13.4 m<sup>2</sup>

(1) Excluding balconies and terraces

Reduced headroom

----- Below 5 ft/1.5 m

While every attempt has been made to ensure accuracy, all measurements are approximate, not to scale. This floor plan is for illustrative purposes only.