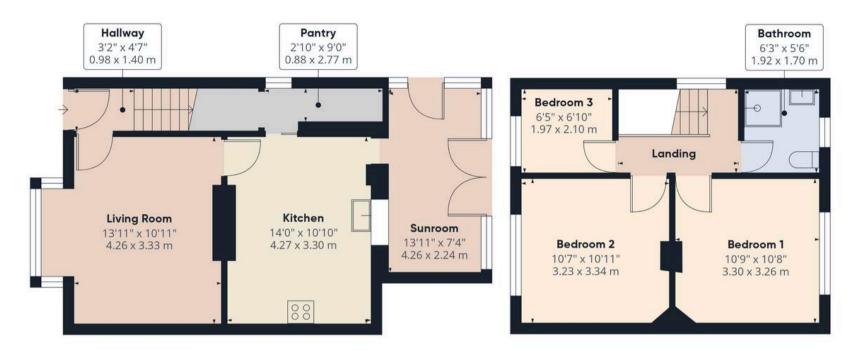

Delightful, extended three bedroom semi detached cottage in a popular area of the village with off road parking and west facing garden. Priced to sell and available with no upward chain.

To the front, the cobble driveway can accommodate two vehicles and leads to the main entrance. Step into the hallway and from there to the bay fronted living room with stone fireplace.

A door leads to the heart of the home with the kitchen comprising a range of wall and base units with integrated appliances including washing machine, induction hob, double electric oven and grill by Bosch, and refrigerator. A separate utility room gives additional storage.

To the rear the garden room has tiled flooring and, living up to its name, overlooks the garden. Step outside into the west facing garden with lazy lawn, parquet decked area, bike shed, crushed slate border and mature magnolia tree.

Back inside, stairs lead to the first floor landing with ladder access to the boarded loft with light which makes an excellent hobby room for adults and children alike. Bedroom one is a lovely double to the rear overlooking the garden, with bedroom two a second double to the front. Bedroom three is a comfortable single and all bedrooms have built in wardrobes.

Completing the accommodation, the bathroom has fully tiled elevations and flooring, electric shower in cubicle, wash hand basin on floating vanity, wc and ladder heated towel rail.

Brimming with character and warmth, this charming 1930s semi is more than just a house, it's a place to grow, gather and create lasting memories. With space for the whole family in a welcoming neighbourhood, it's the perfect setting to make your next chapter truly feel like home. Don't miss the chance to see it for yourself so do give us a call to arrange a viewing and make it yours.