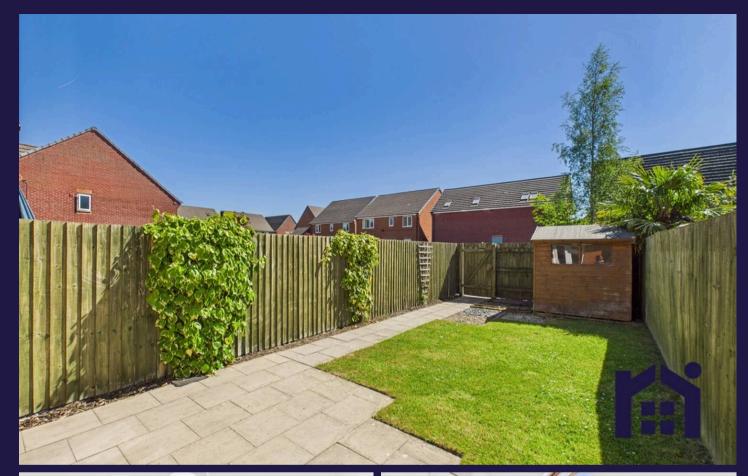

To the rear, the large living room is flooded with natural light from roof lights and French windows that lead you out into the garden with lawn, sun terrace, all important shed and access to the two designated parking spaces.