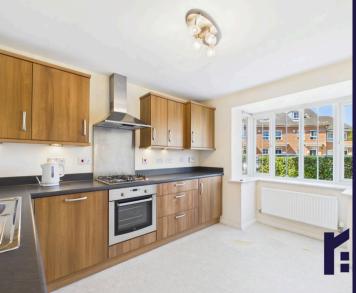

Stroll through the front garden with mature hedging to the main entrance and step into the hallway with cloakroom off comprising wc and wash hand basin. To the front, the dining kitchen comprises a range of wall and base units with gas hob, electric oven and grill and space, power & plumbing for additional appliances.