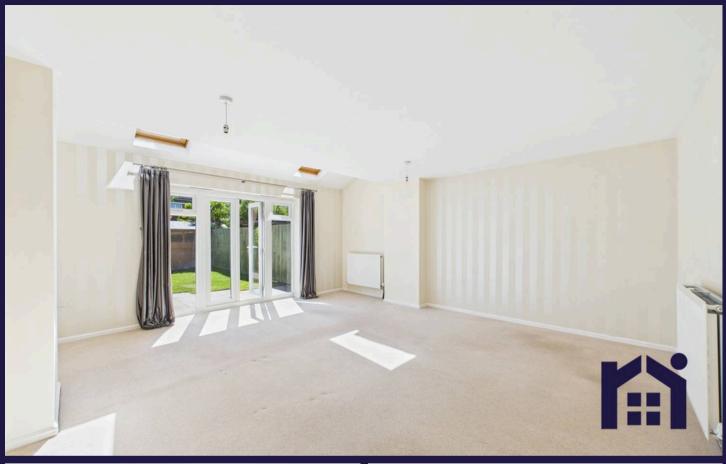

To the rear, the large living room is flooded with natural light from roof lights and French windows that lead you out into the garden with lawn, sun terrace, all important shed and access to the two designated parking spaces.