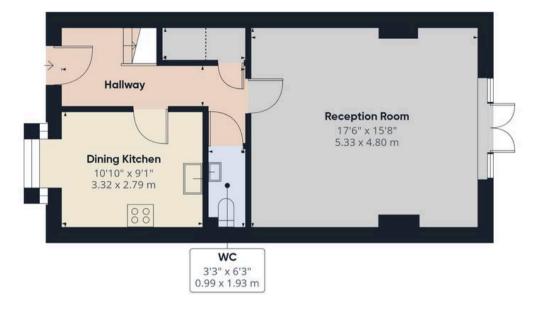

Stroll through the front garden with mature hedging to the main entrance and step into the hallway with cloakroom off comprising wc and wash hand basin. To the front, the dining kitchen comprises a range of wall and base units with gas hob, electric oven and grill and space, power & plumbing for additional appliances.

To the rear, the large living room is flooded with natural light from roof lights and French windows that lead you out into the garden with lawn, sun terrace, all important shed and access to the two designated parking spaces.

Back inside, stairs lead to the first floor landing with bedrooms two and three divided by the family bathroom comprising bath with screen and shower attachment, wc and wash hand basin.

A well thought through private lower landing has stairs leading up to the master suite on the second floor which benefits from fitted wardrobes, additional eaves storage and en suite comprising mixer shower in cubicle, wc, wash hand basin and ladder heated towel rail.

## Floor 1

Floor 2

HOME TRUTHS

## Approximate total area<sup>(1)</sup>

1073 ft<sup>2</sup> 99.6 m<sup>2</sup>

## Reduced headroom

26 ft<sup>2</sup> 2.4 m<sup>2</sup>

(1) Excluding balconies and terraces

Reduced headroom

----- Below 5 ft/1.5 m

While every attempt has been made to ensure accuracy, all measurements are approximate, not to scale. This floor plan is for illustrative purposes only.