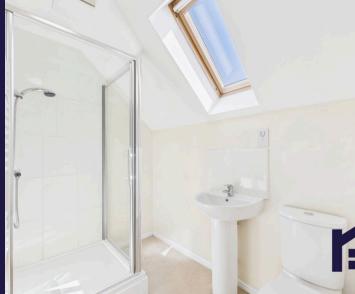

Back inside, stairs lead to the first floor landing with bedrooms two and three divided by the family bathroom comprising bath with screen and shower attachment, wc and wash hand basin.

A well thought through private lower landing has stairs leading up to the master suite on the second floor which benefits from fitted wardrobes, additional eaves storage and en suite comprising mixer shower in cubicle, wc, wash hand basin and ladder heated towel rail.