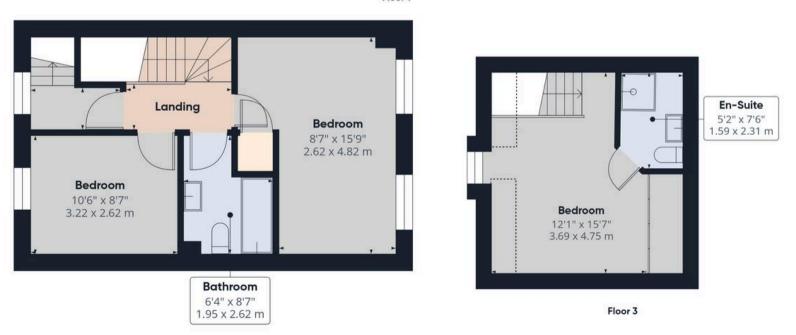

Back inside, stairs lead to the first floor landing with bedrooms two and three divided by the family bathroom comprising bath with screen and shower attachment, wc and wash hand basin.

A well thought through private lower landing has stairs leading up to the master suite on the second floor which benefits from fitted wardrobes, additional eaves storage and en suite comprising mixer shower in cubicle, wc, wash hand basin and ladder heated towel rail.

## Floor 1

Floor 2

HOME TRUTHS