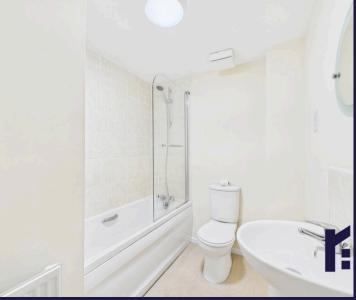

Back inside, stairs lead to the first floor landing with bedrooms two and three divided by the family bathroom comprising bath with screen and shower attachment, wc and wash hand basin.

A well thought through private lower landing has stairs leading up to the master suite on the second floor which benefits from fitted wardrobes, additional eaves storage and en suite comprising mixer shower in cubicle, wc, wash hand basin and ladder heated towel rail.