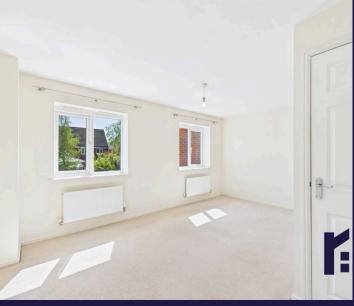

Back inside, stairs lead to the first floor landing with bedrooms two and three divided by the family bathroom comprising bath with screen and shower attachment, wc and wash hand basin.

A well thought through private lower landing has stairs leading up to the master suite on the second floor which benefits from fitted wardrobes, additional eaves storage and en suite comprising mixer shower in cubicle, wc, wash hand basin and ladder heated towel rail.