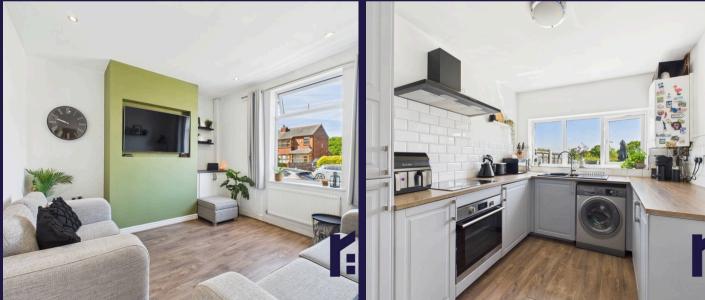

Wood Lane, Heskin PR7 5NT

Delightful mid terrace cottage with spacious reception rooms, two double bedrooms and wonderful views to the rear. Stroll up the path through the front garden and step into the vestibule and welcoming hallway. The living room benefits from plenty of natural light and a media wall. To the rear, the heart of the house comprises reception two with feature wall and the kitchen with a range of wall and base units, refrigerator and freezer, induction hob, electric oven and space, power and plumbing for additional appliances. Leading off is a separate utility which also makes an excellent boot room for when you return from those long walks with muddy dogs and children. Externally, the garden is designed for relaxation and entertainment with lazy lawn, decking and sun terrace, all aligned to enjoy those countryside views. Back inside, stairs lead to the first floor landing with ladder access to the partially boarded loft with ladder and light, two great sized bedrooms, both of which have views over fields and trees and the elegant and spacious bathroom comprising rainfall mixer shower in cubicle, ladder heated towel rail, wc, very sociable double ended bath, wash hand basin and tiled elevations. Within easy reach of primary transport routes, village amenities, excellent schools and countryside walks and over 1,000 square feet of accommodation on offer, this is a perfect place to call home.