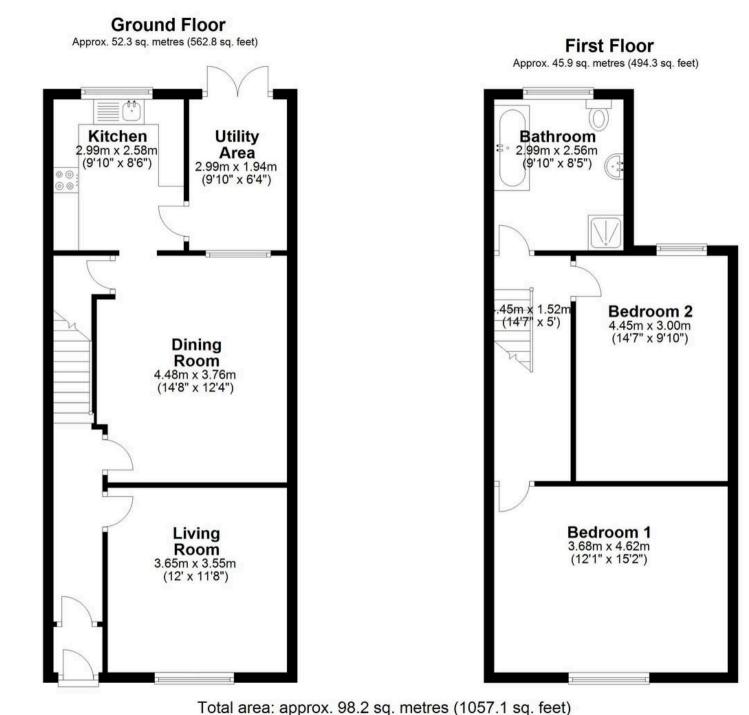

Wood Lane, Heskin PR7 5NT

Delightful mid terrace cottage with spacious reception rooms, two double bedrooms and wonderful views to the rear. Stroll up the path through the front garden and step into the vestibule and welcoming hallway. The living room benefits from plenty of natural light and a media wall. To the rear, the heart of the house comprises reception two with feature wall and the kitchen with a range of wall and base units, refrigerator and freezer, induction hob, electric oven and space, power and plumbing for additional appliances. Leading off is a separate utility which also makes an excellent boot room for when you return from those long walks with muddy dogs and children. Externally, the garden is designed for relaxation and entertainment with lazy lawn, decking and sun terrace, all aligned to enjoy those countryside views. Back inside, stairs lead to the first floor landing with ladder access to the partially boarded loft with ladder and light, two great sized bedrooms, both of which have views over fields and trees and the elegant and spacious bathroom comprising rainfall mixer shower in cubicle, ladder heated towel rail, wc, very sociable double ended bath, wash hand basin and tiled elevations. Within easy reach of primary transport routes, village amenities, excellent schools and countryside walks and over 1,000 square feet of accommodation on offer, this is a perfect place to call home.

Coppull Branch 244 Spendmore Lane, Coppull, PR7 5DE 01257 794588

www.hometruthslancs.co.uk office@hometruthslancs.co.uk

THIS FLOOR PLAN IS FOR ILLUSTRATION ONLY AND IS NOT A SCALE DRAWING, SQFT IS AN APPROXIMATE GUIDE Plan produced using PlanUp.