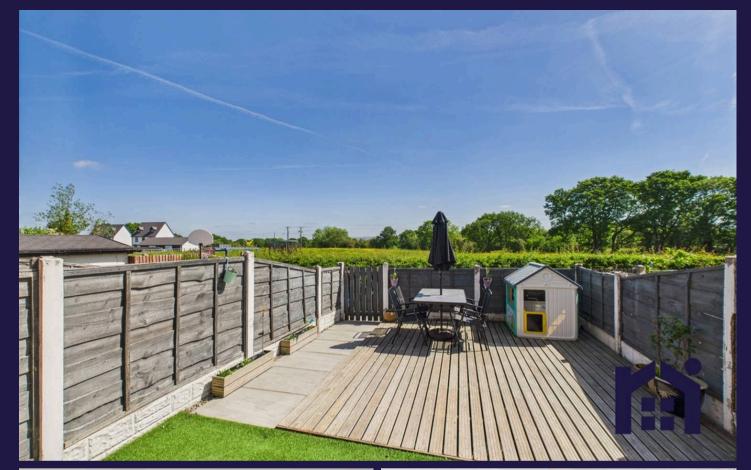

Wood Lane, Heskin PR7 5NT

Delightful mid terrace cottage with spacious reception rooms, two double bedrooms and wonderful views to the rear. Stroll up the path through the front garden and step into the vestibule and welcoming hallway. The living room benefits from plenty of natural light and a media wall. To the rear, the heart of the house comprises reception two with feature wall and the kitchen with a range of wall and base units, refrigerator and freezer, induction hob, electric oven and space, power and plumbing for additional appliances. Leading off is a separate utility which also makes an excellent boot room for when you return from those long walks with muddy dogs and children. Externally, the garden is designed for relaxation and entertainment with lazy lawn, decking and sun terrace, all aligned to enjoy those countryside views. Back inside, stairs lead to the first floor landing with ladder access to the partially boarded loft with ladder and light, two great sized bedrooms, both of which have views over fields and trees and the elegant and spacious bathroom comprising rainfall mixer shower in cubicle, ladder heated towel rail, wc, very sociable double ended bath, wash hand basin and tiled elevations. Within easy reach of primary transport routes, village amenities, excellent schools and countryside walks and over 1,000 square feet of accommodation on offer, this is a perfect place to call home.

- c 1,000 square feet of accommodation
- Beautiful views to the rear
- Semi rural location
- Spacious, elegant bathroom
- Easy access to primary transport routes
- Virtual tour

Eccleston Branch 265 The Green, Eccleston, PR7 5TF 01257 451673