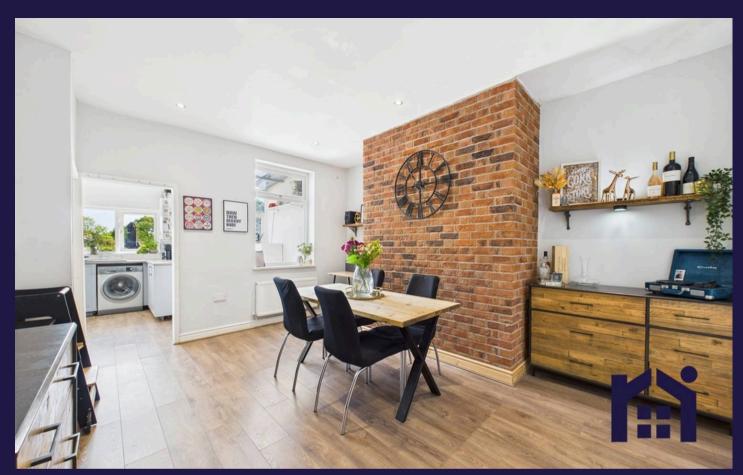

Wood Lane, Heskin PR7 5NT

Delightful mid terrace cottage with spacious reception rooms, two double bedrooms and wonderful views to the rear. Stroll up the path through the front garden and step into the vestibule and welcoming hallway. The living room benefits from plenty of natural light and a media wall. To the rear, the heart of the house comprises reception two with feature wall and the kitchen with a range of wall and base units, refrigerator and freezer, induction hob, electric oven and space, power and plumbing for additional appliances. Leading off is a separate utility which also makes an excellent boot room for when you return from those long walks with muddy dogs and children. Externally, the garden is designed for relaxation and entertainment with lazy lawn, decking and sun terrace, all aligned to enjoy those countryside views. Back inside, stairs lead to the first floor landing with ladder access to the partially boarded loft with ladder and light, two great sized bedrooms, both of which have views over fields and trees and the elegant and spacious bathroom comprising rainfall mixer shower in cubicle, ladder heated towel rail, wc, very sociable double ended bath, wash hand basin and tiled elevations. Within easy reach of primary transport routes, village amenities, excellent schools and countryside walks and over 1,000 square feet of accommodation on offer, this is a perfect place to call home.