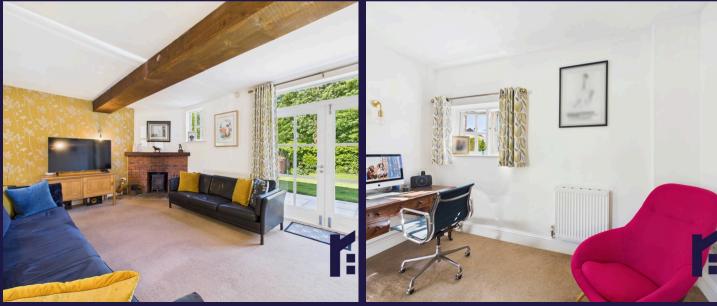

To the rear, the delightful living room has a study area off, and benefits from exposed beam, multifuel stove and French windows leading to the garden. Completing the ground floor is the cloakroom with wash hand basin on Caesar stone top and wc.