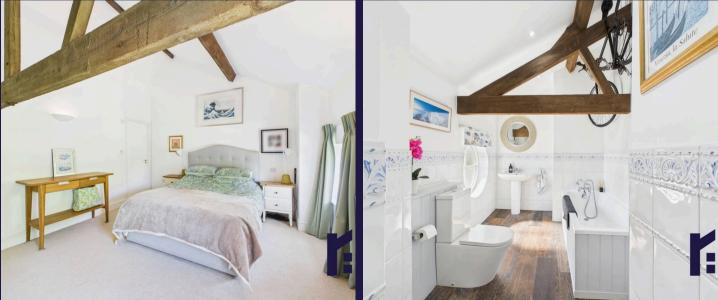

Back inside, stairs lead up to the first floor landing with bedroom one having exposed king post truss, Matthew Marsden wardrobes, views over fields and trees, and en suite comprising