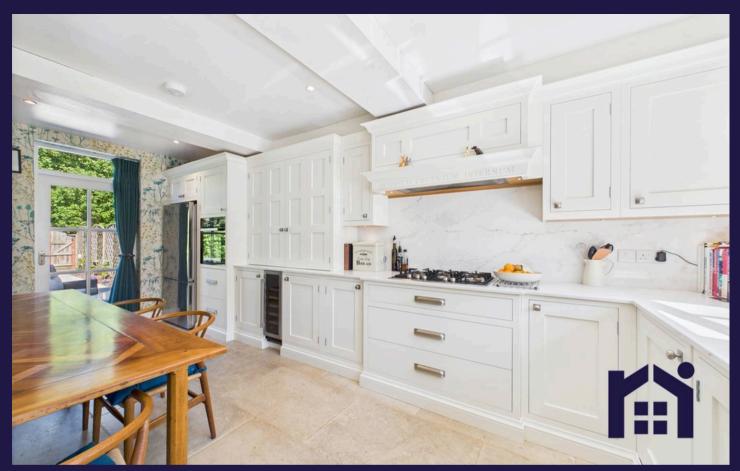

Stroll along the path through mature planting to the front to the main entrance and step into the hallway with porcelain tiled flooring that flows through into the Matthew Marsden kitchen, comprising a range of bespoke wall and base units topped with Caesar stone work surfaces, AEG five burner gas hob, wine cooler, washing machine, dishwasher and electric and combi ovens by Miele, with space & power for additional appliances.