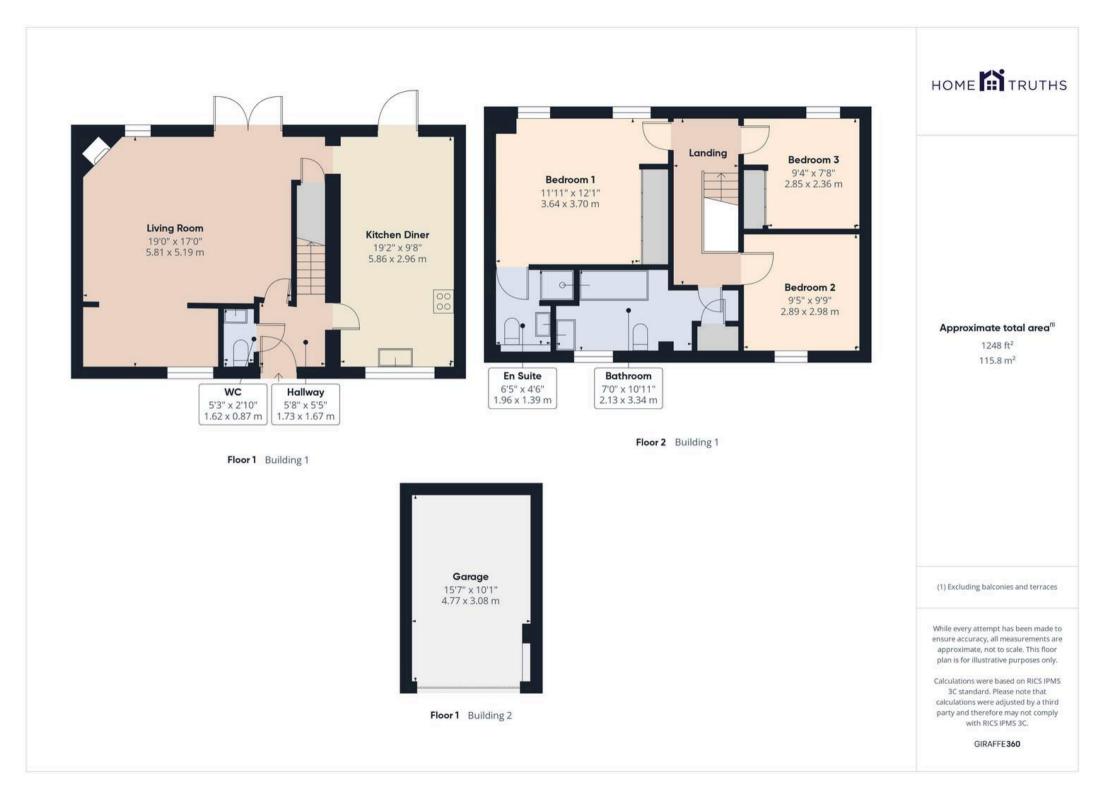

## Croston, Leyland

Gorgeous mews property in a hugely sought after location with three double bedrooms, Matthew Marsden kitchen and bedroom furniture, exposed beams and c 1100 square feet of sumptuous accommodation.

Stroll along the path through mature planting to the front to the main entrance and step into the hallway with porcelain tiled flooring that flows through into the Matthew Marsden kitchen, comprising a range of bespoke wall and base units topped with Caesar stone work surfaces, AEG five burner gas hob, wine cooler, washing machine, dishwasher and electric and combi ovens by Miele, with space & power for additional appliances.

To the rear, the delightful living room has a study area off, and benefits from exposed beam, multifuel stove and French windows leading to the garden. Completing the ground floor is the cloakroom with wash hand basin on Caesar stone top and wc.

Back inside, stairs lead up to the first floor landing with bedroom one having exposed king post truss, Matthew Marsden wardrobes, views over fields and trees, and en suite comprising

## 3 Home Farm Mews Grape Lane

Croston, Leyland

Gorgeous mews property in a hugely sought after location with three double bedrooms, Matthew Marsden kitchen and bedroom furniture, exposed beams and c 1100 square feet of sumptuous accommodation. Council Tax band: D

Tenure: Leasehold

EPC Energy Efficiency Rating: C

EPC Environmental Impact Rating:

- Beautiful mews property
- Southwest facing landscaped gardens
- Three double bedrooms
- c 1100 square feet
- Garage and allocated parking
- Virtual tour