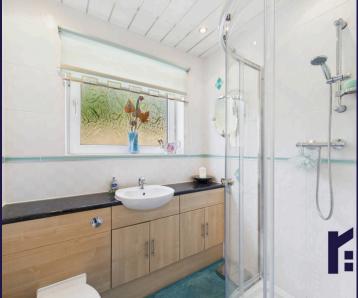

The large living room has plenty of space for both dining and comfortable furniture and leads to an internal hallway with access to the boarded loft with light which also houses the Ideal combi boiler. Leading off are bedrooms one and two, the former having built in wardrobes, and the bathroom comprising mixer shower in cubicle, ladder heated towel rail and wc and wash hand basin on vanity.