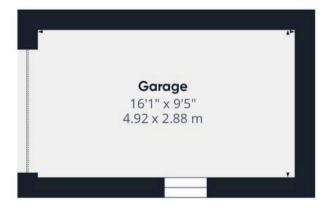

## Approximate total area<sup>(1)</sup>

855 ft<sup>2</sup> 79.5 m<sup>2</sup>

(1) Excluding balconies and terraces

While every attempt has been made to ensure accuracy, all measurements are approximate, not to scale. This floor plan is for illustrative purposes only.