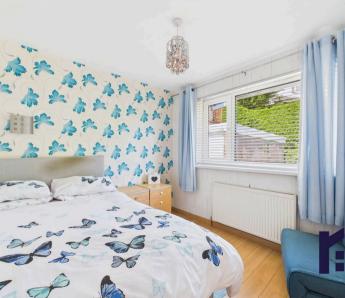

The large living room has plenty of space for both dining and comfortable furniture and leads to an internal hallway with access to the boarded loft with light which also houses the Ideal combi boiler. Leading off are bedrooms one and two, the former having built in wardrobes, and the bathroom comprising mixer shower in cubicle, ladder heated towel rail and wc and wash hand basin on vanity.