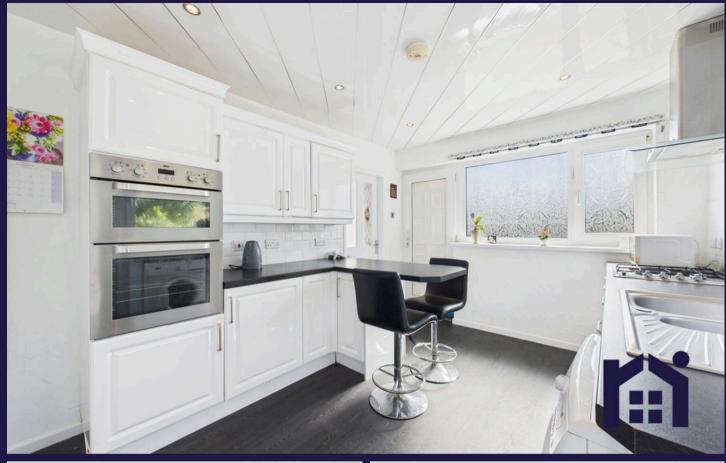

Fabulous semi detached true bungalow with two double bedrooms, private garden and ample parking. In a very popular residential area this property is available with no upward chain. The driveway can accommodate several vehicles and leads to the detached garage and the main entrance. Step into the breakfast kitchen comprising a range of wall and base units with double electric oven and grill, gas hob and space, power and plumbing for additional appliances. Adjacent is the utility room which, in the past, has been the third bedroom.