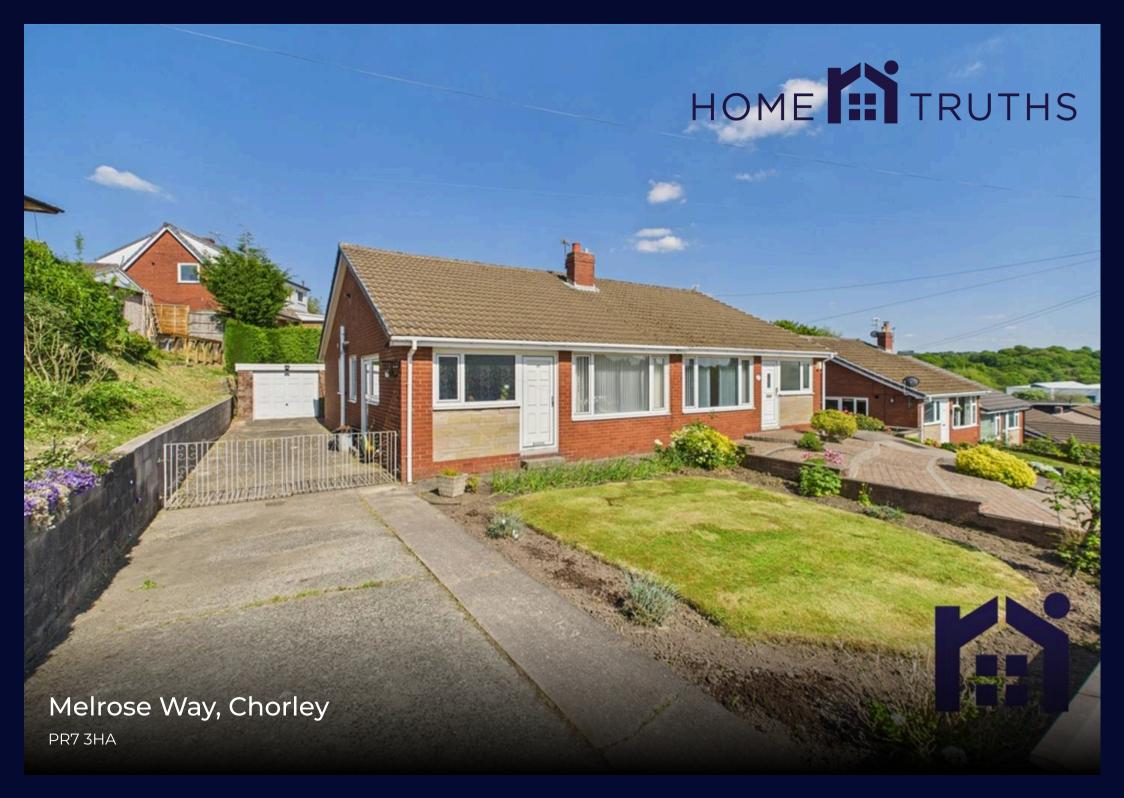

Fabulous semi detached true bungalow with two double bedrooms, private garden and ample parking. In a very popular residential area this property is available with no upward chain. The driveway can accommodate several vehicles and leads to the detached garage and the main entrance. Step into the breakfast kitchen comprising a range of wall and base units with double electric oven and grill, gas hob and space, power and plumbing for additional appliances. Adjacent is the utility room which, in the past, has been the third bedroom.

The garden consists of lawn bordered by mature shrubs and benefiting from greenhouse and steps up to a raised terrace. Fabulous semi detached true bungalow with two double bedrooms, private garden and ample parking. In a very popular residential area this property is available with no upward chain. Council Tax band: C