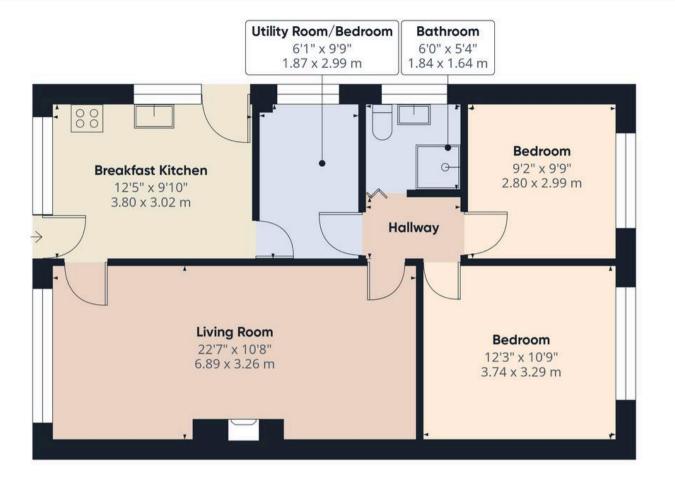

## Approximate total area<sup>(1)</sup>

855 ft<sup>2</sup> 79.5 m<sup>2</sup>

(1) Excluding balconies and terraces

While every attempt has been made to ensure accuracy, all measurements are approximate, not to scale. This floor plan is for illustrative purposes only.

Calculations were based on RICS IPMS 3C standard, Please note that calculations were adjusted by a third party and therefore may not comply with RICS IPMS 3C.

GIRAFFE360