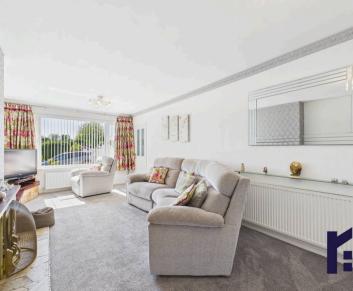

The large living room has plenty of space for both dining and comfortable furniture and leads to an internal hallway with access to the boarded loft with light which also houses the Ideal combi boiler. Leading off are bedrooms one and two, the former having built in wardrobes, and the bathroom comprising mixer shower in cubicle, ladder heated towel rail and wc and wash hand basin on vanity.