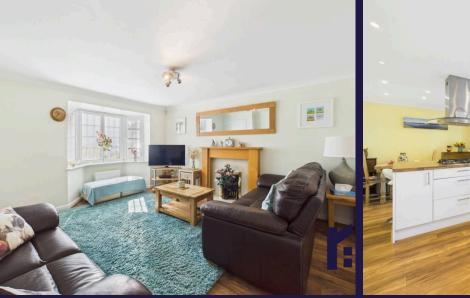

Mayflower Crescent, Buckshaw Village PR7 7BF

ĦH

1

HOME

Delightful and spacious four bedroom detached property in a popular area of the village within easy reach of walks, amenities and primary transport routes. With 1200 square feet of accommodation this is an excellent family home. To the front the tarmacadam driveway can accommodate two vehicles and leads to the integral garage and main entrance. Step into the vestibule and from there to the hallway and bay fronted living room with gas fire in hearth. Sliding doors allow a good flow to the ground floor and open to the heart of the home comprising dining area and kitchen with a range of wall and base units, breakfast bar, USB charging points and integrated gas hob, electric oven and grill, dishwasher and full height refrigerator. Leading off is the orangery with tiled flooring overlooking the garden. A separate utility room has space, power and plumbing for additional appliances and the cloakroom has we and wash hand basin. Step out into the enticing cottage garden with Indian stone terrace and morning terrace by the summerhouse. Packed with beautiful planting including clematis, verbena, lilac and acer this is a wonderful place in which to relax or entertain. Back inside stairs lead to the first floor landing with access to the loft. Bedroom one is to the front and benefits from en suite comprising mixer shower in cubicle, wc and wash hand basin in vanity. Bedroom two overlooks the garden and bedrooms three and four are very comfortable singles. The bathroom has bath with screen and mixer shower over, wc and wash hand basin on vanity.