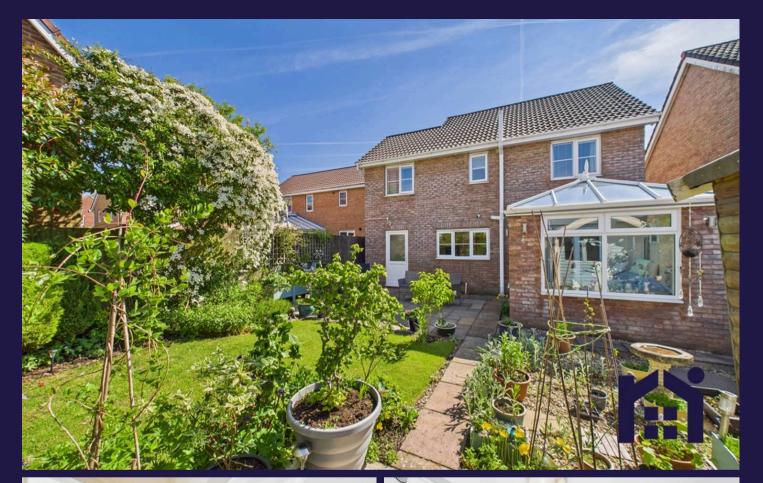

Mayflower Crescent, Buckshaw Village PR7 7BF

ĦH

1

HOME

Delightful and spacious four bedroom detached property in a popular area of the village within easy reach of walks, amenities and primary transport routes. With 1200 square feet of accommodation this is an excellent family home. To the front the tarmacadam driveway can accommodate two vehicles and leads to the integral garage and main entrance. Step into the vestibule and from there to the hallway and bay fronted living room with gas fire in hearth. Sliding doors allow a good flow to the ground floor and open to the heart of the home comprising dining area and kitchen with a range of wall and base units, breakfast bar, USB charging points and integrated gas hob, electric oven and grill, dishwasher and full height refrigerator. Leading off is the orangery with tiled flooring overlooking the garden. A separate utility room has space, power and plumbing for additional appliances and the cloakroom has we and wash hand basin. Step out into the enticing cottage garden with Indian stone terrace and morning terrace by the summerhouse. Packed with beautiful planting including clematis, verbena, lilac and acer this is a wonderful place in which to relax or entertain. Back inside stairs lead to the first floor landing with access to the loft. Bedroom one is to the front and benefits from en suite comprising mixer shower in cubicle, wc and wash hand basin in vanity. Bedroom two overlooks the garden and bedrooms three and four are very comfortable singles. The bathroom has bath with screen and mixer shower over, wc and wash hand basin on vanity.