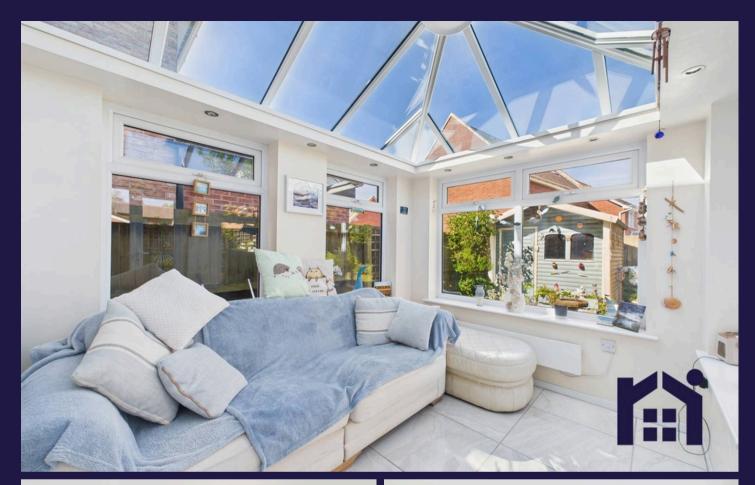

Mayflower Crescent, Buckshaw Village PR7 7BF

ĦH

1

HOME

Delightful and spacious four bedroom detached property in a popular area of the village within easy reach of walks, amenities and primary transport routes. With 1200 square feet of accommodation this is an excellent family home. To the front the tarmacadam driveway can accommodate two vehicles and leads to the integral garage and main entrance. Step into the vestibule and from there to the hallway and bay fronted living room with gas fire in hearth. Sliding doors allow a good flow to the ground floor and open to the heart of the home comprising dining area and kitchen with a range of wall and base units, breakfast bar, USB charging points and integrated gas hob, electric oven and grill, dishwasher and full height refrigerator. Leading off is the orangery with tiled flooring overlooking the garden. A separate utility room has space, power and plumbing for additional appliances and the cloakroom has we and wash hand basin. Step out into the enticing cottage garden with Indian stone terrace and morning terrace by the summerhouse. Packed with beautiful planting including clematis, verbena, lilac and acer this is a wonderful place in which to relax or entertain. Back inside stairs lead to the first floor landing with access to the loft. Bedroom one is to the front and benefits from en suite comprising mixer shower in cubicle, wc and wash hand basin in vanity. Bedroom two overlooks the garden and bedrooms three and four are very comfortable singles. The bathroom has bath with screen and mixer shower over, wc and wash hand basin on vanity.