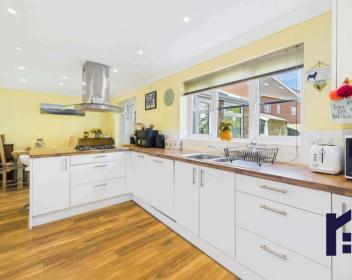

Mayflower Crescent, Buckshaw Village PR7 7BF

ĦH

1

HOME

Delightful and spacious four bedroom detached property in a popular area of the village within easy reach of walks, amenities and primary transport routes. With 1200 square feet of accommodation this is an excellent family home. To the front the tarmacadam driveway can accommodate two vehicles and leads to the integral garage and main entrance. Step into the vestibule and from there to the hallway and bay fronted living room with gas fire in hearth. Sliding doors allow a good flow to the ground floor and open to the heart of the home comprising dining area and kitchen with a range of wall and base units, breakfast bar, USB charging points and integrated gas hob, electric oven and grill, dishwasher and full height refrigerator. Leading off is the orangery with tiled flooring overlooking the garden. A separate utility room has space, power and plumbing for additional appliances and the cloakroom has we and wash hand basin. Step out into the enticing cottage garden with Indian stone terrace and morning terrace by the summerhouse. Packed with beautiful planting including clematis, verbena, lilac and acer this is a wonderful place in which to relax or entertain. Back inside stairs lead to the first floor landing with access to the loft. Bedroom one is to the front and benefits from en suite comprising mixer shower in cubicle, wc and wash hand basin in vanity. Bedroom two overlooks the garden and bedrooms three and four are very comfortable singles. The bathroom has bath with screen and mixer shower over, wc and wash hand basin on vanity.