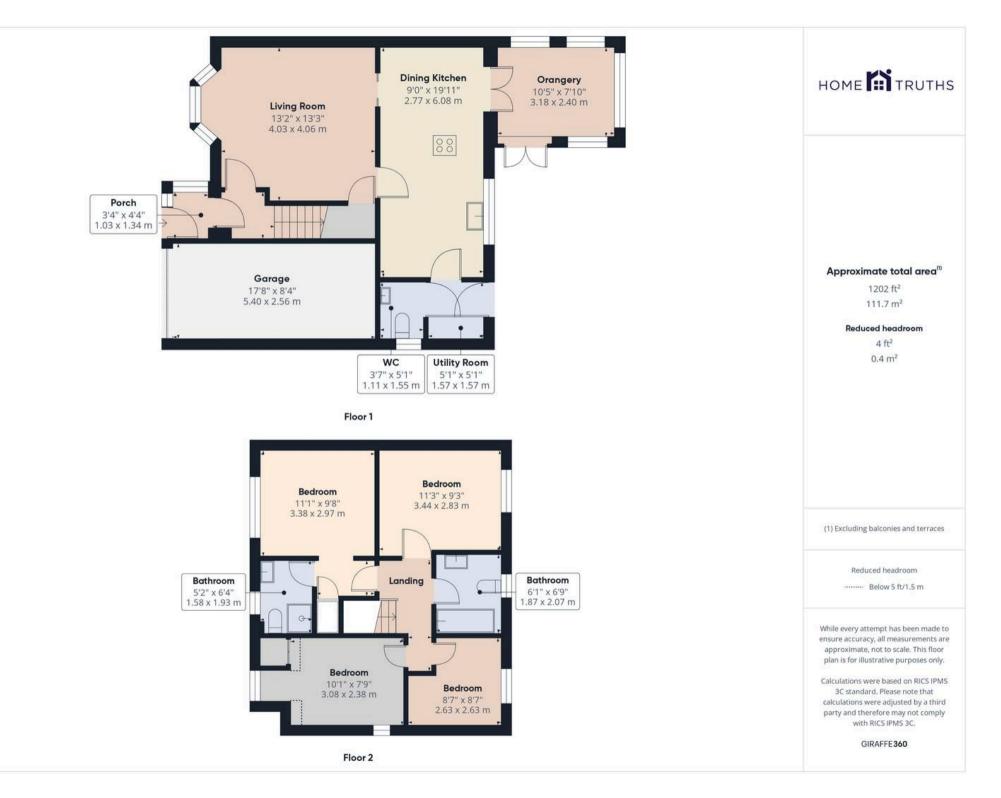

Mayflower Crescent, Buckshaw Village PR7 7BF

ĦH

1

HOME

Delightful and spacious four bedroom detached property in a popular area of the village within easy reach of walks, amenities and primary transport routes. With 1200 square feet of accommodation this is an excellent family home. To the front the tarmacadam driveway can accommodate two vehicles and leads to the integral garage and main entrance. Step into the vestibule and from there to the hallway and bay fronted living room with gas fire in hearth. Sliding doors allow a good flow to the ground floor and open to the heart of the home comprising dining area and kitchen with a range of wall and base units, breakfast bar, USB charging points and integrated gas hob, electric oven and grill, dishwasher and full height refrigerator. Leading off is the orangery with tiled flooring overlooking the garden. A separate utility room has space, power and plumbing for additional appliances and the cloakroom has we and wash hand basin. Step out into the enticing cottage garden with Indian stone terrace and morning terrace by the summerhouse. Packed with beautiful planting including clematis, verbena, lilac and acer this is a wonderful place in which to relax or entertain. Back inside stairs lead to the first floor landing with access to the loft. Bedroom one is to the front and benefits from en suite comprising mixer shower in cubicle, wc and wash hand basin in vanity. Bedroom two overlooks the garden and bedrooms three and four are very comfortable singles. The bathroom has bath with screen and mixer shower over, wc and wash hand basin on vanity.

Delightful and spacious four bedroom detached property in a popular area of the village within easy reach of walks and amenities. With 1200 square feet on offer this is an excellent family home. Council Tax band: D

Tenure: Freehold

EPC Energy Efficiency Rating: C

EPC Environmental Impact Rating:

- Spacious detached property
- Four bedrooms
- 1200 square feet of accommodation
- Orangery
- Southwest facing garden
- Virtual tour