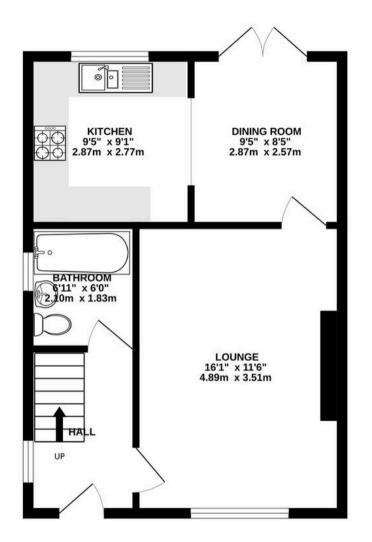

Spacious three bedroom semi detached property in a very popular and sought after residential area close to town centre amenities. primary transport routes and in the catchment area for excellent schools and colleges. Available with no upward chain. The driveway can accommodate two vehicles and leads past the low maintenance garden to additional secure parking, the detached garage and the main entrance. Step into the hallway and from there to the spacious living room, which leads to the dining kitchen comprising a range of wall and base units with electric hob, oven and grill, dishwasher and space, power & plumbing for additional appliances. Completing the ground floor is bathroom one having tiled elevations and flooring, bath with mixer shower over, wc and wash hand basin. Patio doors open to the southwest facing garden with patio, lawn bordered by raised beds, shed, access to the garage and external power and water supplies. Back inside, stairs lead to the first floor landing with loft access. Bedrooms one and two are doubles to the front and rear respectively, with bedroom three a comfortable single. Bathroom two comprises tiled flooring and elevations. mixer shower in cubicle, wash hand basin, wc and ladder heated towel rail. With over 900 square feet of accommodation this is a lovely place to call home.