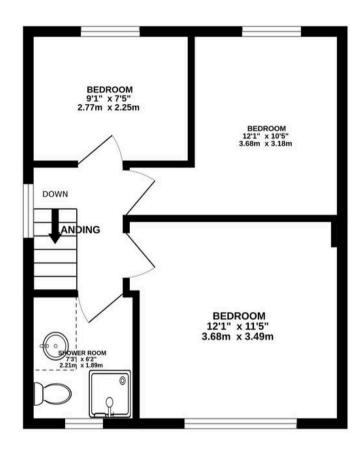

Spacious three bedroom semi detached property in a very popular and sought after residential area close to town centre amenities. primary transport routes and in the catchment area for excellent schools and colleges. Available with no upward chain. The driveway can accommodate two vehicles and leads past the low maintenance garden to additional secure parking, the detached garage and the main entrance. Step into the hallway and from there to the spacious living room, which leads to the dining kitchen comprising a range of wall and base units with electric hob, oven and grill, dishwasher and space, power & plumbing for additional appliances. Completing the ground floor is bathroom one having tiled elevations and flooring, bath with mixer shower over, wc and wash hand basin. Patio doors open to the southwest facing garden with patio, lawn bordered by raised beds, shed, access to the garage and external power and water supplies. Back inside, stairs lead to the first floor landing with loft access. Bedrooms one and two are doubles to the front and rear respectively, with bedroom three a comfortable single. Bathroom two comprises tiled flooring and elevations. mixer shower in cubicle, wash hand basin, wc and ladder heated towel rail. With over 900 square feet of accommodation this is a lovely place to call home.