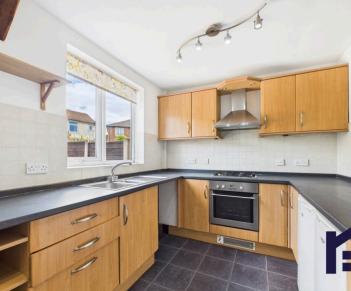

Tucked away in a lovely location in the village of Eccleston this beautifully presented two bedroom property has private gardens to the front and rear, off road parking and garage. The property is available to let immediately. Walk through the gate of the south west facing cottage garden and stroll down to the main entrance. Step into the spacious lounge with feature fireplace and exposed brick wall. To the rear the dining kitchen has a range of wall and base units, integrated oven and hob and space, power and plumbing for appliances.