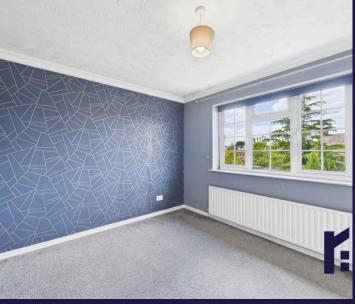

A door leads out to the rear garden with block paviour terrace, raised beds and decking area so you can enjoy relaxing at the end of the day.

Back inside stairs lead to the first floor landing. Bedroom one is to the front with built in storage and bedroom two to the rear houses the newly fitted combi boiler. The bathroom comprises panelled bath with mixer shower over, wc and wash hand basin.