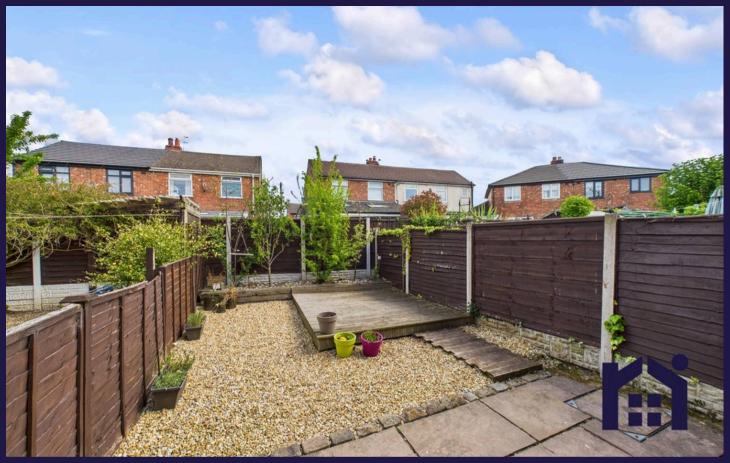

A door leads out to the rear garden with block paviour terrace, raised beds and decking area so you can enjoy relaxing at the end of the day.

Back inside stairs lead to the first floor landing. Bedroom one is to the front with built in storage and bedroom two to the rear houses the newly fitted combi boiler. The bathroom comprises panelled bath with mixer shower over, wc and wash hand basin.