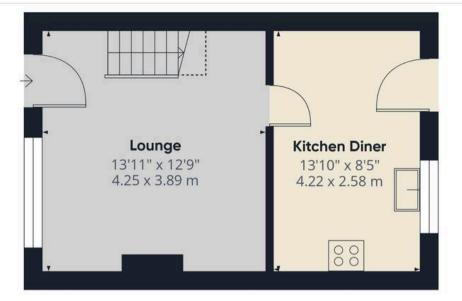

Tucked away in a lovely location in the village of Eccleston this beautifully presented two bedroom property has private gardens to the front and rear, off road parking and garage. The property is available to let immediately. Walk through the gate of the south west facing cottage garden and stroll down to the main entrance. Step into the spacious lounge with feature fireplace and exposed brick wall. To the rear the dining kitchen has a range of wall and base units, integrated oven and hob and space, power and plumbing for appliances.

## Approximate total area<sup>(1)</sup>

568 ft<sup>2</sup>

52.8 m<sup>2</sup>

## Reduced headroom

8 ft<sup>2</sup>

0.7 m<sup>2</sup>

(1) Excluding balconies and terraces

Reduced headroom

----- Below 5 ft/1.5 m

While every attempt has been made to ensure accuracy, all measurements are approximate, not to scale. This floor plan is for illustrative purposes only.