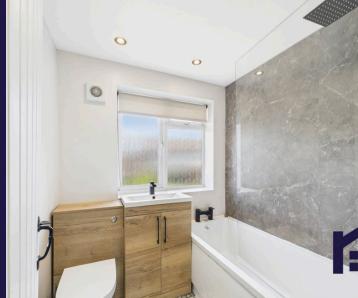

A door leads out to the rear garden with block paviour terrace, raised beds and decking area so you can enjoy relaxing at the end of the day.

Back inside stairs lead to the first floor landing. Bedroom one is to the front with built in storage and bedroom two to the rear houses the newly fitted combi boiler. The bathroom comprises panelled bath with mixer shower over, wc and wash hand basin.