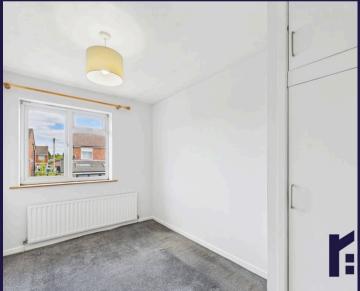

A door leads out to the rear garden with block paviour terrace, raised beds and decking area so you can enjoy relaxing at the end of the day.

Back inside stairs lead to the first floor landing. Bedroom one is to the front with built in storage and bedroom two to the rear houses the newly fitted combi boiler. The bathroom comprises panelled bath with mixer shower over, wc and wash hand basin.