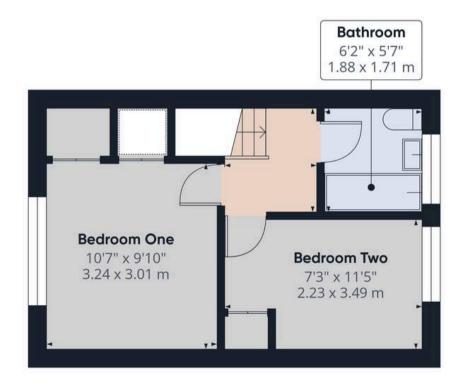

A door leads out to the rear garden with block paviour terrace, raised beds and decking area so you can enjoy relaxing at the end of the day.

Back inside stairs lead to the first floor landing. Bedroom one is to the front with built in storage and bedroom two to the rear houses the newly fitted combi boiler. The bathroom comprises panelled bath with mixer shower over, wc and wash hand basin.

## Approximate total area<sup>(1)</sup>

568 ft<sup>2</sup>

52.8 m<sup>2</sup>

## Reduced headroom

8 ft<sup>2</sup>

0.7 m<sup>2</sup>

(1) Excluding balconies and terraces

Reduced headroom

----- Below 5 ft/1.5 m

While every attempt has been made to ensure accuracy, all measurements are approximate, not to scale. This floor plan is for illustrative purposes only.

Calculations were based on RICS IPMS 3C standard. Please note that calculations were adjusted by a third party and therefore may not comply with RICS IPMS 3C.

GIRAFFE360