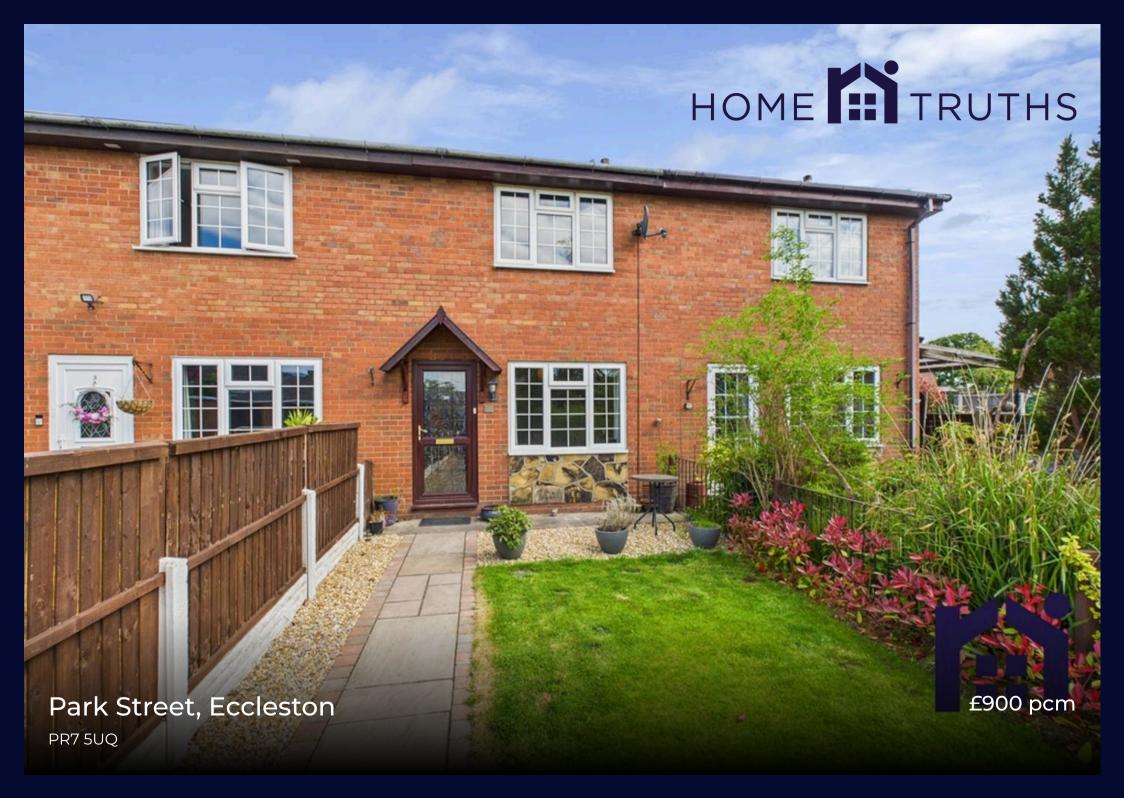

Tucked away in a lovely location in the village of Eccleston this beautifully presented two bedroom property has private gardens to the front and rear, off road parking and garage. The property is available to let immediately. Walk through the gate of the south west facing cottage garden and stroll down to the main entrance. Step into the spacious lounge with feature fireplace and exposed brick wall. To the rear the dining kitchen has a range of wall and base units, integrated oven and hob and space, power and plumbing for appliances.

Within easy walking distance of village amenities, close to primary transport routes and in the catchment area for excellent schools this is a lovely place to call home.

The property is available now and requires a deposit of £1038, including holding deposit of £205.

Council Tax Band: B

EPC Energy Efficiency Rating: C

- Two bedrooms
- Secluded location
- Large front garden
- Garage and off road parking
- Village location
- Available now

Eccleston Branch 265 The Green, Eccleston, PR7 5TF 01257 451673