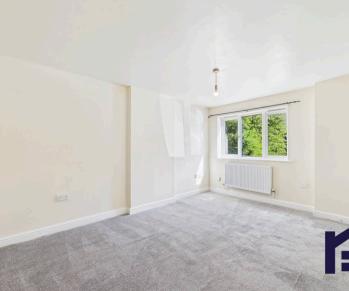

Immediately outside from the dining area is a private rear patio which catches the sun in the morning and evening and leads to the good size corner garden laid to lawn and has a storage shed.

A wide, carpeted staircase leads to the first floor landing with access to the loft. None of the bedrooms are overlooked with Bedroom One, to the front having built in storage and TV point, and Bedrooms Two and Three to the rear overlooking the garden and mill pond. The family bathroom comprises bath with separate electric shower over, wc, wash hand basin and tiled splashbacks.