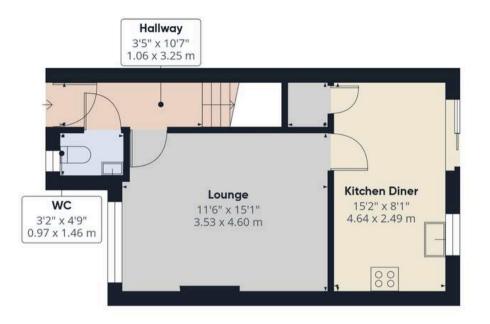

Eccleston Branch 265 The Green, Eccleston, PR7 5TF 01257 451673

Coppull Branch 244 Spendmore Lane, Coppull, PR7 5DE 01257 794588

www.hometruthslancs.co.uk office@hometruthslancs.co.uk

Floor 1

HOME TRUTHS

Approximate total area<sup>(1)</sup>

697 ft<sup>2</sup> 64.7 m<sup>2</sup>

(1) Excluding balconies and terraces

While every attempt has been made to ensure accuracy, all measurements are approximate, not to scale. This floor plan is for illustrative purposes only.

Calculations were based on RICS IPMS 3C standard. Please note that calculations were adjusted by a third party and therefore may not comply with RICS IPMS 3C.

GIRAFFE360