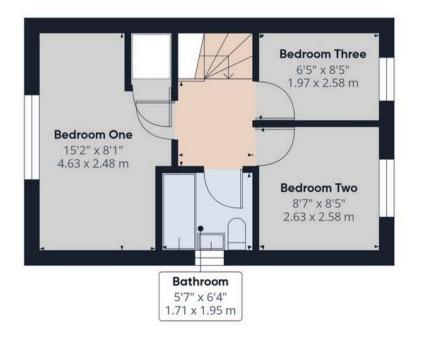

Immediately outside from the dining area is a private rear patio which catches the sun in the morning and evening and leads to the good size corner garden laid to lawn and has a storage shed.

A wide, carpeted staircase leads to the first floor landing with access to the loft. None of the bedrooms are overlooked with Bedroom One, to the front having built in storage and TV point, and Bedrooms Two and Three to the rear overlooking the garden and mill pond. The family bathroom comprises bath with separate electric shower over, wc, wash hand basin and tiled splashbacks.

697 ft<sup>2</sup> 64.7 m<sup>2</sup>

(1) Excluding balconies and terraces

While every attempt has been made to ensure accuracy, all measurements are approximate, not to scale. This floor plan is for illustrative purposes only.