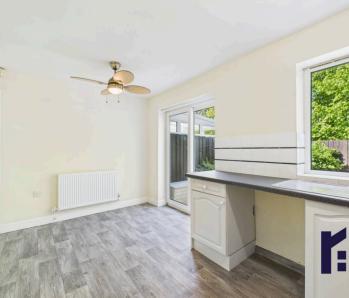

Three-bedroom semi-detached property on corner plot, cul de sac location and overlooking the Mill Pond to the rear. Available to let immediately.

To the front the two designated parking spaces are on block paviours leading to the front door and then into the hallway with cloakroom and wc off. The lounge is spacious, bright and well proportioned with TV and satellite points and a door leads to the dining kitchen. The dining area has patio doors overlooking the rear garden and the kitchen comprises a range of wall and base units with contrasting work surfaces, integrated electric oven, gas hob with extractor over and space, power and plumbing for other appliances. The kitchen also houses the combi boiler.