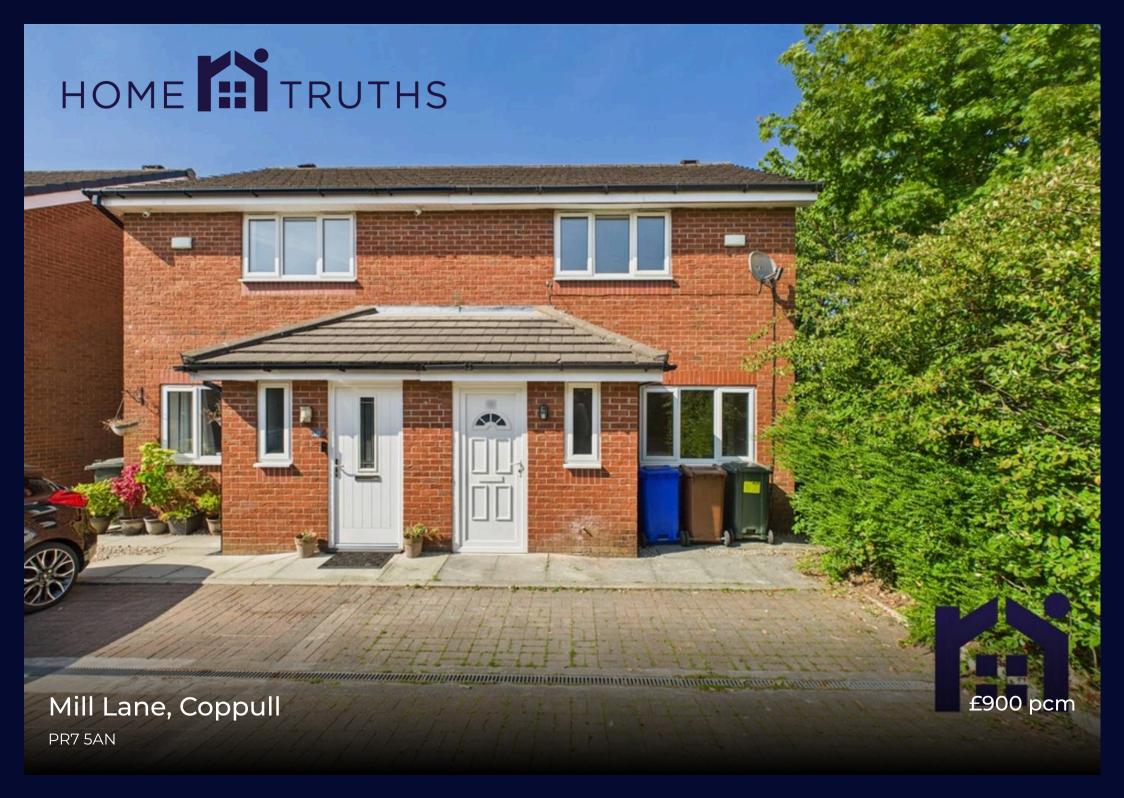

Three-bedroom semi-detached property on corner plot, cul de sac location and overlooking the Mill Pond to the rear. Available to let immediately.

To the front the two designated parking spaces are on block paviours leading to the front door and then into the hallway with cloakroom and wc off. The lounge is spacious, bright and well proportioned with TV and satellite points and a door leads to the dining kitchen. The dining area has patio doors overlooking the rear garden and the kitchen comprises a range of wall and base units with contrasting work surfaces, integrated electric oven, gas hob with extractor over and space, power and plumbing for other appliances. The kitchen also houses the combi boiler.

The property is available now and requires a deposit of £1038, including holding deposit of £205.

Council Tax band: B

EPC Energy Efficiency Rating: C

- Three bedrooms
- Cul de sac location
- Corner plot
- Large garden
- Available now
- New flooring throughout