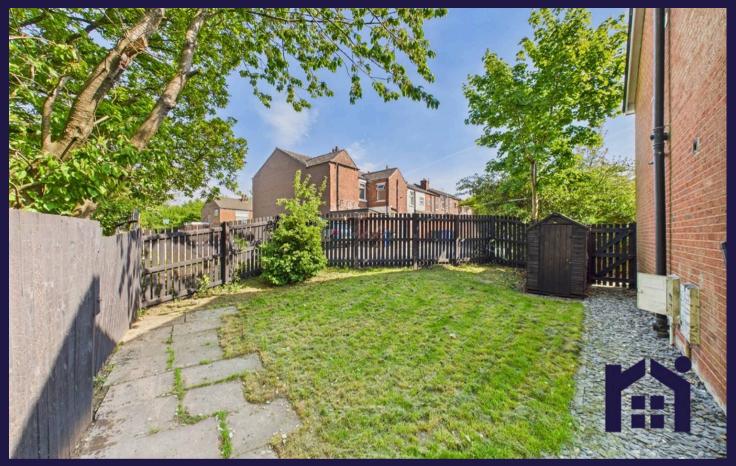

Immediately outside from the dining area is a private rear patio which catches the sun in the morning and evening and leads to the good size corner garden laid to lawn and has a storage shed.

A wide, carpeted staircase leads to the first floor landing with access to the loft. None of the bedrooms are overlooked with Bedroom One, to the front having built in storage and TV point, and Bedrooms Two and Three to the rear overlooking the garden and mill pond. The family bathroom comprises bath with separate electric shower over, wc, wash hand basin and tiled splashbacks.