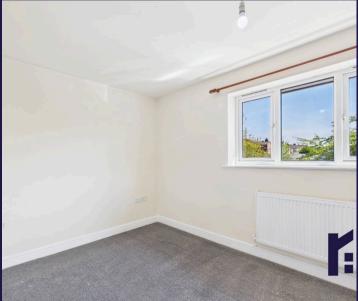

Immediately outside from the dining area is a private rear patio which catches the sun in the morning and evening and leads to the good size corner garden laid to lawn and has a storage shed.

A wide, carpeted staircase leads to the first floor landing with access to the loft. None of the bedrooms are overlooked with Bedroom One, to the front having built in storage and TV point, and Bedrooms Two and Three to the rear overlooking the garden and mill pond. The family bathroom comprises bath with separate electric shower over, wc, wash hand basin and tiled splashbacks.