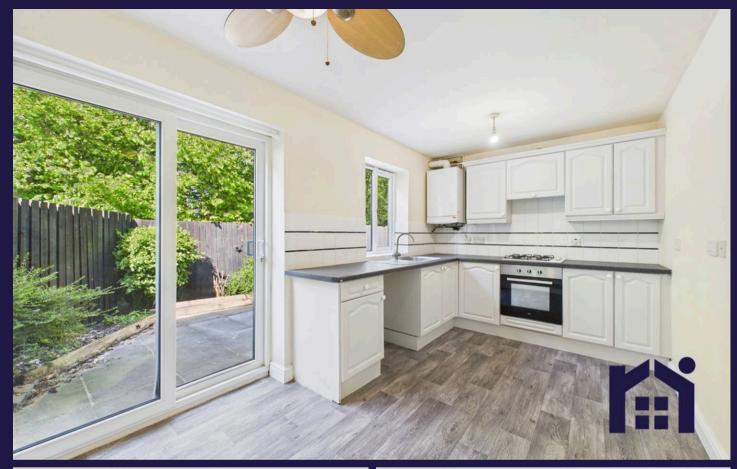

Three-bedroom semi-detached property on corner plot, cul de sac location and overlooking the Mill Pond to the rear. Available to let immediately.

To the front the two designated parking spaces are on block paviours leading to the front door and then into the hallway with cloakroom and wc off. The lounge is spacious, bright and well proportioned with TV and satellite points and a door leads to the dining kitchen. The dining area has patio doors overlooking the rear garden and the kitchen comprises a range of wall and base units with contrasting work surfaces, integrated electric oven, gas hob with extractor over and space, power and plumbing for other appliances. The kitchen also houses the combi boiler.