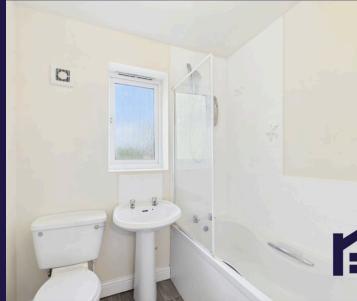

Immediately outside from the dining area is a private rear patio which catches the sun in the morning and evening and leads to the good size corner garden laid to lawn and has a storage shed.

A wide, carpeted staircase leads to the first floor landing with access to the loft. None of the bedrooms are overlooked with Bedroom One, to the front having built in storage and TV point, and Bedrooms Two and Three to the rear overlooking the garden and mill pond. The family bathroom comprises bath with separate electric shower over, wc, wash hand basin and tiled splashbacks.