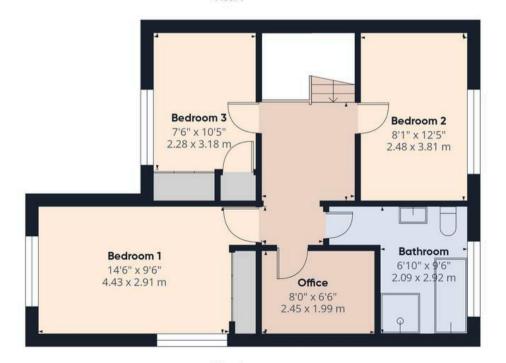

Eccleston Branch 265 The Green, Eccleston, PR7 5TF 01257 451673

Coppull Branch
244 Spendmore Lane, Coppull, PR7 5DE
01257 794588

www.hometruthslancs.co.uk office@hometruthslancs.co.uk

Floor 1

Floor 2

## Approximate total area<sup>(1)</sup>

1224 ft<sup>2</sup> 113.6 m<sup>2</sup>

## Reduced headroom

14 ft<sup>2</sup> 1.3 m<sup>2</sup>

(1) Excluding balconies and terraces

Reduced headroom

----- Below 5 ft/1.5 m

While every attempt has been made to ensure accuracy, all measurements are approximate, not to scale. This floor plan is for illustrative purposes only.