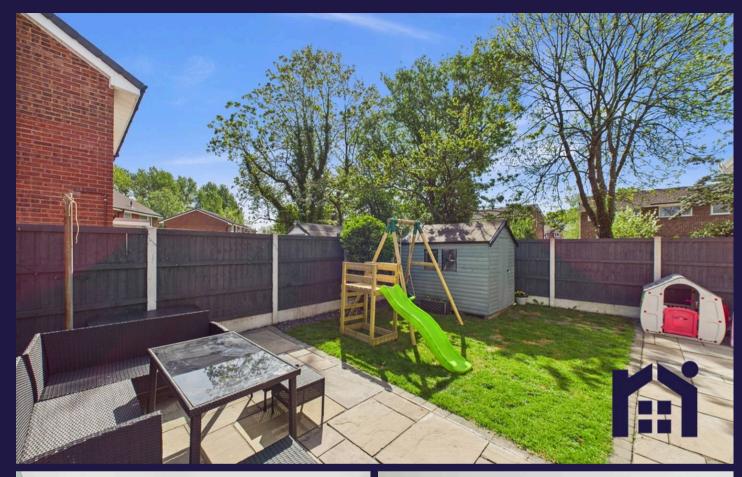

Delightful and spacious three bedroom semi detached property in a popular residential area within easy reach of sought after schools, town centre amenities, countryside walks and primary transport routes. To the front the tarmacadam driveway can accommodate four vehicles and leads to an Indian stone terrace and courtesy porch. Step into the entrance hallway with utility room immediately to the left having space, power and plumbing for appliances. The living room has media wall, app controlled feature electric fire and leads to the sun room which is currently enjoying life as a playroom. The heart of the home has plenty of room for both dining and comfortable furniture and the kitchen comprises a range of wall and base units, breakfast bar, double electric oven and grill and electric hob. Patio doors lead you to the private, south facing rear garden with two Indian stone sun terraces, shed, for storage, and lawn making this the perfect place to play, relax or entertain. Back inside, a spiral staircase leads to the first floor landing which is a room in itself. There are three double bedrooms of which two have built in wardrobes and a walk in storage area which is currently used as a home office. The lovely bathroom comprises bath, mixer shower in cubicle, wash hand basin on floating vanity, wc and ladder heated towel rail. With over 1200 square feet of accommodation this is an excellent family home.