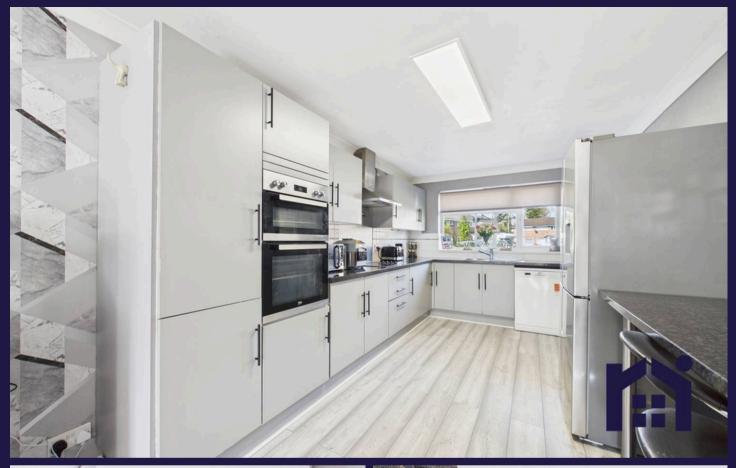

Delightful and spacious three bedroom semi detached property in a popular residential area within easy reach of sought after schools, town centre amenities, countryside walks and primary transport routes. To the front the tarmacadam driveway can accommodate four vehicles and leads to an Indian stone terrace and courtesy porch. Step into the entrance hallway with utility room immediately to the left having space, power and plumbing for appliances. The living room has media wall, app controlled feature electric fire and leads to the sun room which is currently enjoying life as a playroom. The heart of the home has plenty of room for both dining and comfortable furniture and the kitchen comprises a range of wall and base units, breakfast bar, double electric oven and grill and electric hob. Patio doors lead you to the private, south facing rear garden with two Indian stone sun terraces, shed, for storage, and lawn making this the perfect place to play, relax or entertain. Back inside, a spiral staircase leads to the first floor landing which is a room in itself. There are three double bedrooms of which two have built in wardrobes and a walk in storage area which is currently used as a home office. The lovely bathroom comprises bath, mixer shower in cubicle, wash hand basin on floating vanity, wc and ladder heated towel rail. With over 1200 square feet of accommodation this is an excellent family home.