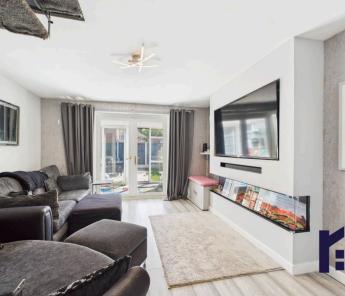

Delightful and spacious three bedroom semi detached property in a popular residential area within easy reach of sought after schools, town centre amenities, countryside walks and primary transport routes. To the front the tarmacadam driveway can accommodate four vehicles and leads to an Indian stone terrace and courtesy porch. Step into the entrance hallway with utility room immediately to the left having space, power and plumbing for appliances. The living room has media wall, app controlled feature electric fire and leads to the sun room which is currently enjoying life as a playroom. The heart of the home has plenty of room for both dining and comfortable furniture and the kitchen comprises a range of wall and base units, breakfast bar, double electric oven and grill and electric hob. Patio doors lead you to the private, south facing rear garden with two Indian stone sun terraces, shed, for storage, and lawn making this the perfect place to play, relax or entertain. Back inside, a spiral staircase leads to the first floor landing which is a room in itself. There are three double bedrooms of which two have built in wardrobes and a walk in storage area which is currently used as a home office. The lovely bathroom comprises bath, mixer shower in cubicle, wash hand basin on floating vanity, wc and ladder heated towel rail. With over 1200 square feet of accommodation this is an excellent family home.