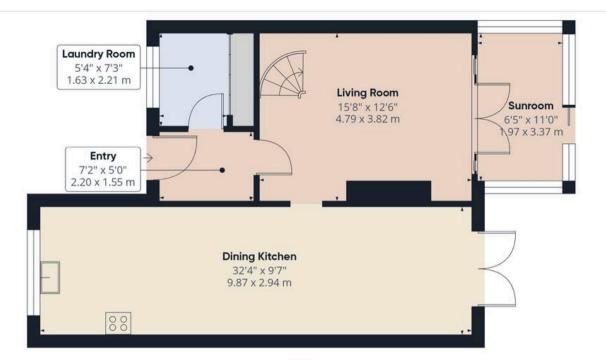

Eccleston Branch 265 The Green, Eccleston, PR7 5TF 01257 451673

Coppull Branch
244 Spendmore Lane, Coppull, PR7 5DE
01257 794588

www.hometruthslancs.co.uk office@hometruthslancs.co.uk

Floor 1

Floor 2

## Approximate total area<sup>(1)</sup>

1224 ft<sup>2</sup> 113.6 m<sup>2</sup>

## Reduced headroom

14 ft<sup>2</sup> 1.3 m<sup>2</sup>

(1) Excluding balconies and terraces

Reduced headroom

----- Below 5 ft/1.5 m

While every attempt has been made to ensure accuracy, all measurements are approximate, not to scale. This floor plan is for illustrative purposes only.