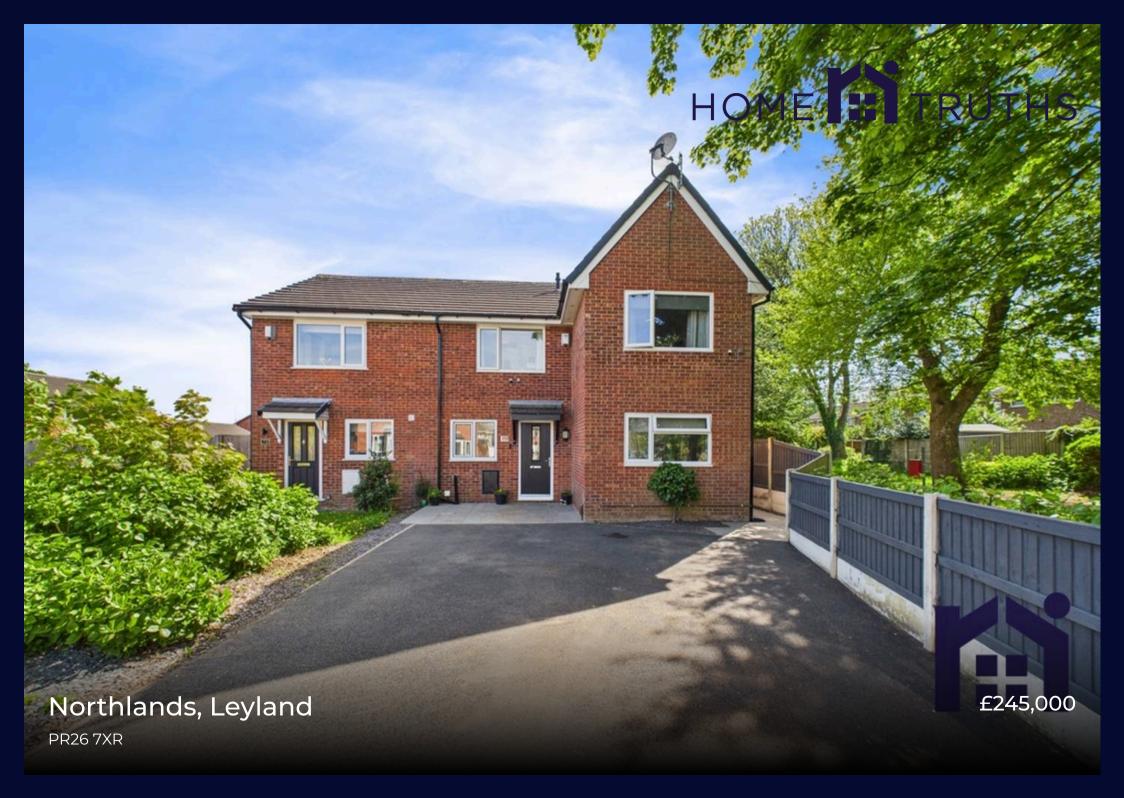

Delightful and spacious three bedroom semi detached property in a popular residential area within easy reach of sought after schools, town centre amenities, countryside walks and primary transport routes. To the front the tarmacadam driveway can accommodate four vehicles and leads to an Indian stone terrace and courtesy porch. Step into the entrance hallway with utility room immediately to the left having space, power and plumbing for appliances. The living room has media wall, app controlled feature electric fire and leads to the sun room which is currently enjoying life as a playroom. The heart of the home has plenty of room for both dining and comfortable furniture and the kitchen comprises a range of wall and base units, breakfast bar, double electric oven and grill and electric hob. Patio doors lead you to the private, south facing rear garden with two Indian stone sun terraces, shed, for storage, and lawn making this the perfect place to play, relax or entertain. Back inside, a spiral staircase leads to the first floor landing which is a room in itself. There are three double bedrooms of which two have built in wardrobes and a walk in storage area which is currently used as a home office. The lovely bathroom comprises bath, mixer shower in cubicle, wash hand basin on floating vanity, wc and ladder heated towel rail. With over 1200 square feet of accommodation this is an excellent family home.

Delightfully spacious three bedroom semi detached property in a popular residential area within easy reach of sought after schools, town centre amenities, countryside walks & primary transport routes.

Council Tax band: B

Tenure: Freehold

EPC Energy Efficiency Rating: C

EPC Environmental Impact Rating:

- Spacious semi detached property
- Three double bedrooms
- Over 1200 square feet of accommodation
- South east facing garden
- Ample parking
- Virtual tour