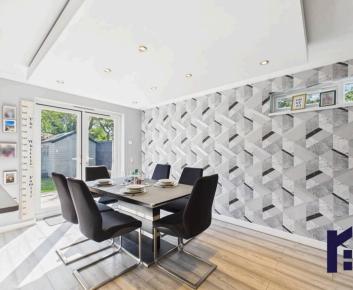

Delightful and spacious three bedroom semi detached property in a popular residential area within easy reach of sought after schools, town centre amenities, countryside walks and primary transport routes. To the front the tarmacadam driveway can accommodate four vehicles and leads to an Indian stone terrace and courtesy porch. Step into the entrance hallway with utility room immediately to the left having space, power and plumbing for appliances. The living room has media wall, app controlled feature electric fire and leads to the sun room which is currently enjoying life as a playroom. The heart of the home has plenty of room for both dining and comfortable furniture and the kitchen comprises a range of wall and base units, breakfast bar, double electric oven and grill and electric hob. Patio doors lead you to the private, south facing rear garden with two Indian stone sun terraces, shed, for storage, and lawn making this the perfect place to play, relax or entertain. Back inside, a spiral staircase leads to the first floor landing which is a room in itself. There are three double bedrooms of which two have built in wardrobes and a walk in storage area which is currently used as a home office. The lovely bathroom comprises bath, mixer shower in cubicle, wash hand basin on floating vanity, wc and ladder heated towel rail. With over 1200 square feet of accommodation this is an excellent family home.