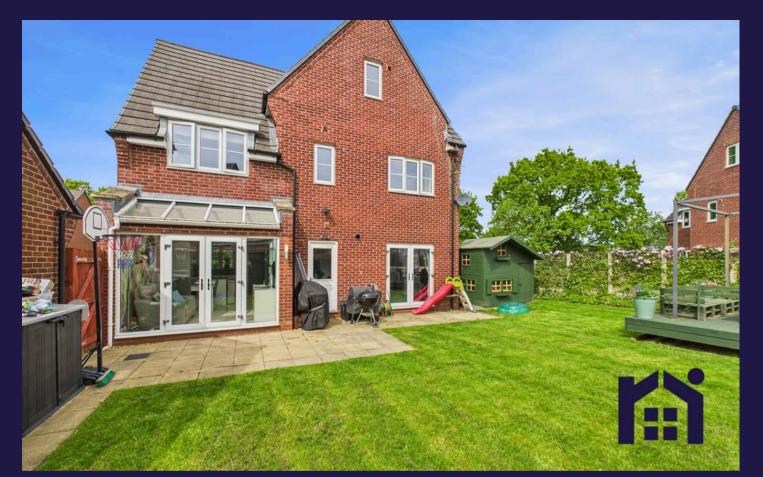

Wonderfully spacious four double bedroom detached property occupying a corner plot in a sought after location and offering over 1600 square feet of accommodation. The driveway can accommodate up to three vehicles and leads to the garage. Stroll through the front garden with lawn and mature hedging to the main entrance and step into the hallway with Porcelanosa floor tiles and cloakroom off comprising wc and wash hand basin. The living room has side bay and patio doors opening to the garden whilst the snug/home office is currently enjoying life as a playroom. The heart of the home has space for both dining and comfortable furniture with the kitchen comprising a range of wall and base units topeed with guartz work surfaces and etched drainer and having Siemens induction hob, Bosch double electric oven and grill, refrigerator, freezer and dishwasher. A separate utility room has space, power and plumbing for additional appliances. Patio doors open to the south east facing back garden with courtesy door to the garage, lawn, sun terrace, raised decked area and ivy & clematis wall so that you can relax and entertain in peace and privacy. Back inside, stairs lead to the first floor landing with bedroom one to the rear having dressing room and en suite comprising mixer shower in cubicle, floating wash hand basin and wc. There are two further double bedrooms and the family bathroom comprising fully tiled elevations and flooring, bath, mixer shower in cubicle, ladder heated towel rail, wc and floating wash hand basin. Stairs lead up to the second floor where you will find a lovely light bedroom benefiting from en suite comprising mixer shower in cubicle, wc and floating wash hand basin.