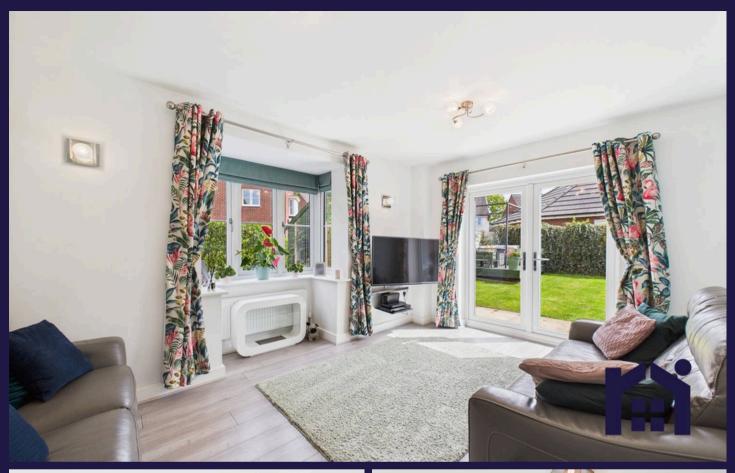

Wonderfully spacious four double bedroom detached property occupying a corner plot in a sought after location and offering over 1600 square feet of accommodation. The driveway can accommodate up to three vehicles and leads to the garage. Stroll through the front garden with lawn and mature hedging to the main entrance and step into the hallway with Porcelanosa floor tiles and cloakroom off comprising wc and wash hand basin. The living room has side bay and patio doors opening to the garden whilst the snug/home office is currently enjoying life as a playroom. The heart of the home has space for both dining and comfortable furniture with the kitchen comprising a range of wall and base units topeed with guartz work surfaces and etched drainer and having Siemens induction hob, Bosch double electric oven and grill, refrigerator, freezer and dishwasher. A separate utility room has space, power and plumbing for additional appliances. Patio doors open to the south east facing back garden with courtesy door to the garage, lawn, sun terrace, raised decked area and ivy & clematis wall so that you can relax and entertain in peace and privacy. Back inside, stairs lead to the first floor landing with bedroom one to the rear having dressing room and en suite comprising mixer shower in cubicle, floating wash hand basin and wc. There are two further double bedrooms and the family bathroom comprising fully tiled elevations and flooring, bath, mixer shower in cubicle, ladder heated towel rail, wc and floating wash hand basin. Stairs lead up to the second floor where you will find a lovely light bedroom benefiting from en suite comprising mixer shower in cubicle, wc and floating wash hand basin.