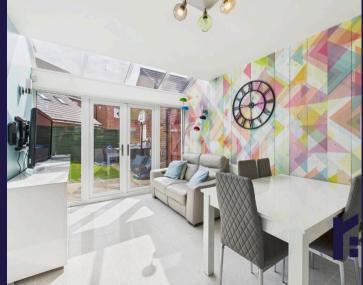

Wonderfully spacious four double bedroom detached property occupying a corner plot in a sought after location and offering over 1600 square feet of accommodation. The driveway can accommodate up to three vehicles and leads to the garage. Stroll through the front garden with lawn and mature hedging to the main entrance and step into the hallway with Porcelanosa floor tiles and cloakroom off comprising wc and wash hand basin. The living room has side bay and patio doors opening to the garden whilst the snug/home office is currently enjoying life as a playroom. The heart of the home has space for both dining and comfortable furniture with the kitchen comprising a range of wall and base units topeed with guartz work surfaces and etched drainer and having Siemens induction hob, Bosch double electric oven and grill, refrigerator, freezer and dishwasher. A separate utility room has space, power and plumbing for additional appliances. Patio doors open to the south east facing back garden with courtesy door to the garage, lawn, sun terrace, raised decked area and ivy & clematis wall so that you can relax and entertain in peace and privacy. Back inside, stairs lead to the first floor landing with bedroom one to the rear having dressing room and en suite comprising mixer shower in cubicle, floating wash hand basin and wc. There are two further double bedrooms and the family bathroom comprising fully tiled elevations and flooring, bath, mixer shower in cubicle, ladder heated towel rail, wc and floating wash hand basin. Stairs lead up to the second floor where you will find a lovely light bedroom benefiting from en suite comprising mixer shower in cubicle, wc and floating wash hand basin.