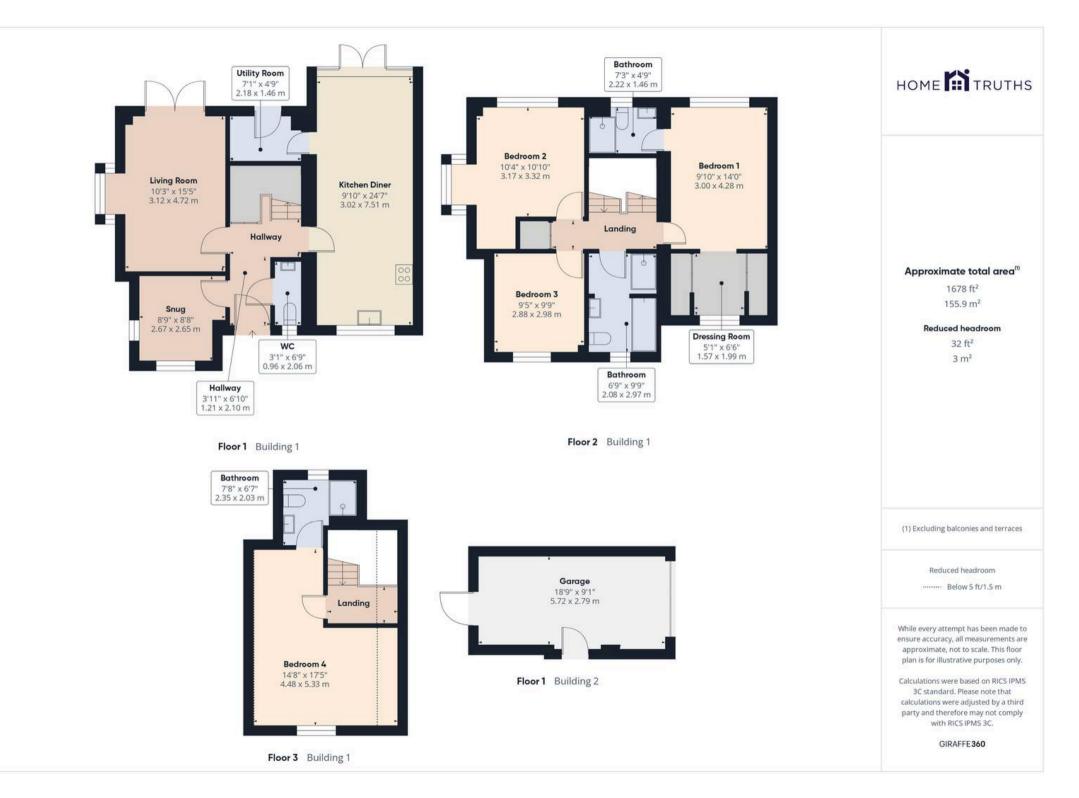

Wonderfully spacious four double bedroom detached property occupying a corner plot in a sought after location and offering over 1600 square feet of accommodation. The driveway can accommodate up to three vehicles and leads to the garage. Stroll through the front garden with lawn and mature hedging to the main entrance and step into the hallway with Porcelanosa floor tiles and cloakroom off comprising wc and wash hand basin. The living room has side bay and patio doors opening to the garden whilst the snug/home office is currently enjoying life as a playroom. The heart of the home has space for both dining and comfortable furniture with the kitchen comprising a range of wall and base units topeed with guartz work surfaces and etched drainer and having Siemens induction hob, Bosch double electric oven and grill, refrigerator, freezer and dishwasher. A separate utility room has space, power and plumbing for additional appliances. Patio doors open to the south east facing back garden with courtesy door to the garage, lawn, sun terrace, raised decked area and ivy & clematis wall so that you can relax and entertain in peace and privacy. Back inside, stairs lead to the first floor landing with bedroom one to the rear having dressing room and en suite comprising mixer shower in cubicle, floating wash hand basin and wc. There are two further double bedrooms and the family bathroom comprising fully tiled elevations and flooring, bath, mixer shower in cubicle, ladder heated towel rail, wc and floating wash hand basin. Stairs lead up to the second floor where you will find a lovely light bedroom benefiting from en suite comprising mixer shower in cubicle, wc and floating wash hand basin.

Wonderfully spacious four double bedroom detached property occupying a corner plot in a sought after location and offering over 1600 square feet of accommodation. Council Tax band: F

Tenure: Freehold

EPC Energy Efficiency Rating: B