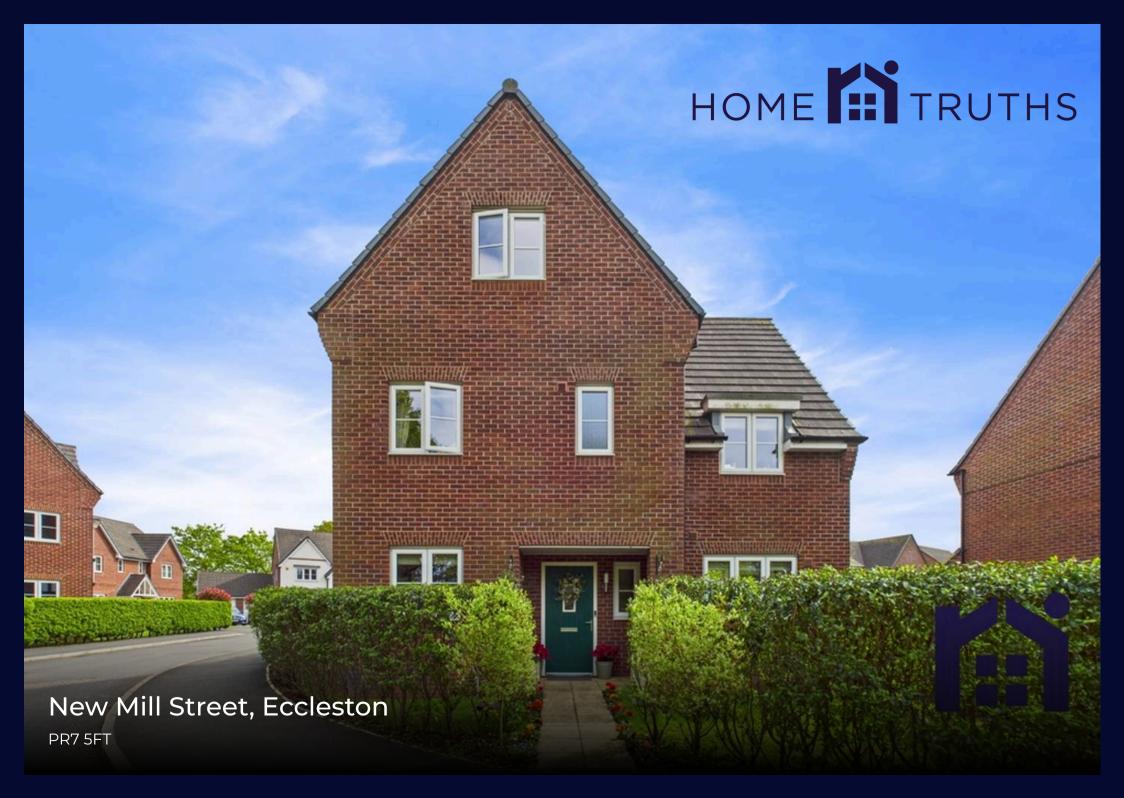

Wonderfully spacious four double bedroom detached property occupying a corner plot in a sought after location and offering over 1600 square feet of accommodation. The driveway can accommodate up to three vehicles and leads to the garage. Stroll through the front garden with lawn and mature hedging to the main entrance and step into the hallway with Porcelanosa floor tiles and cloakroom off comprising wc and wash hand basin. The living room has side bay and patio doors opening to the garden whilst the snug/home office is currently enjoying life as a playroom. The heart of the home has space for both dining and comfortable furniture with the kitchen comprising a range of wall and base units topeed with guartz work surfaces and etched drainer and having Siemens induction hob, Bosch double electric oven and grill, refrigerator, freezer and dishwasher. A separate utility room has space, power and plumbing for additional appliances. Patio doors open to the south east facing back garden with courtesy door to the garage, lawn, sun terrace, raised decked area and ivy & clematis wall so that you can relax and entertain in peace and privacy. Back inside, stairs lead to the first floor landing with bedroom one to the rear having dressing room and en suite comprising mixer shower in cubicle, floating wash hand basin and wc. There are two further double bedrooms and the family bathroom comprising fully tiled elevations and flooring, bath, mixer shower in cubicle, ladder heated towel rail, wc and floating wash hand basin. Stairs lead up to the second floor where you will find a lovely light bedroom benefiting from en suite comprising mixer shower in cubicle, wc and floating wash hand basin.