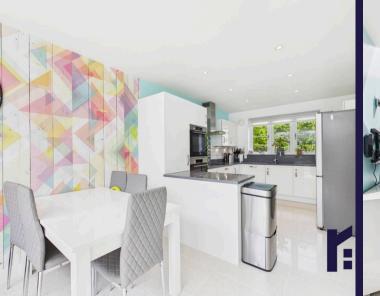

Wonderfully spacious four double bedroom detached property occupying a corner plot in a sought after location and offering over 1600 square feet of accommodation. The driveway can accommodate up to three vehicles and leads to the garage. Stroll through the front garden with lawn and mature hedging to the main entrance and step into the hallway with Porcelanosa floor tiles and cloakroom off comprising wc and wash hand basin. The living room has side bay and patio doors opening to the garden whilst the snug/home office is currently enjoying life as a playroom. The heart of the home has space for both dining and comfortable furniture with the kitchen comprising a range of wall and base units topeed with guartz work surfaces and etched drainer and having Siemens induction hob, Bosch double electric oven and grill, refrigerator, freezer and dishwasher. A separate utility room has space, power and plumbing for additional appliances. Patio doors open to the south east facing back garden with courtesy door to the garage, lawn, sun terrace, raised decked area and ivy & clematis wall so that you can relax and entertain in peace and privacy. Back inside, stairs lead to the first floor landing with bedroom one to the rear having dressing room and en suite comprising mixer shower in cubicle, floating wash hand basin and wc. There are two further double bedrooms and the family bathroom comprising fully tiled elevations and flooring, bath, mixer shower in cubicle, ladder heated towel rail, wc and floating wash hand basin. Stairs lead up to the second floor where you will find a lovely light bedroom benefiting from en suite comprising mixer shower in cubicle, wc and floating wash hand basin.