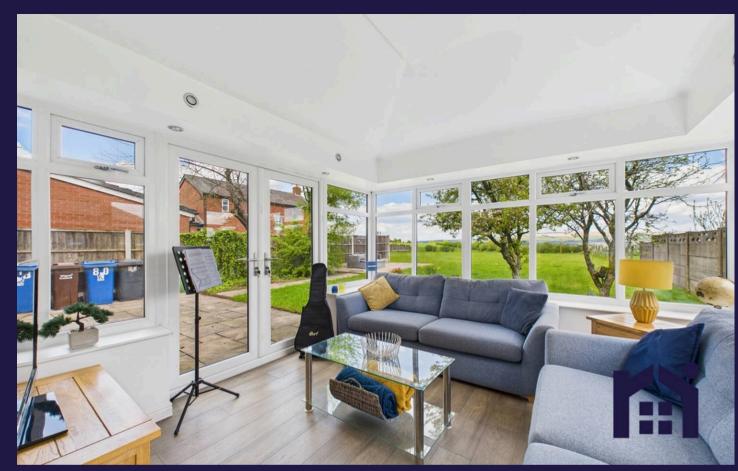

Haigh Road, Aspull

HOMELARUTHS

Spacious detached property with four double bedrooms over 1600 square feet of accommodation and with glorious views to the rear, The Sycamores is located in one of the most desirable villages in England according to a recent list published by the Daily Mail. With Haigh Hall Woodland Park on the doorstep this first class family home is available with no upward chain. To the front, the driveway can accommodate up to four vehicles and leads to the garage. with electrically operated up and over door and boarded out mezzanine level, and to the main entrance. Step into the entrance hallway and from there to the living room with wooden floor and feature living flame gas fire in hearth. A double door casing opens to the dining room, with herringbone parquet flooring, which leads in turn to the sun room overlooking the garden and enjoying those wonderful views with direct access out. The kitchen comprises a range of wall and base units with granite work surfaces and etched drainer, induction hob, double electric oven and grill, microwave, dishwasher and space & power for additional appliances. A separate utility room offers more storage also topped with granite work surfaces, Butler sink and space, power & plumbing for additional appliances. There is a courtesy door to the garage, which houses the Baxi combi boiler, and, completing the ground floor is the cloakroom comprising wash hand basin on vanity, wc and blue tooth mirror. Step outside onto the Indian stone sun terrace and take in the view over to Winter Hill, Rivington and the Pennines beyond. With open views over fields and trees and extensive lawn this is the perfect family garden and place to watch the buzzards soar. Back inside, oak and glass stairs lead to the first floor landing with access to the loft. All bedrooms can accommodate a double. The gorgeous family bathroom is simply stunning.