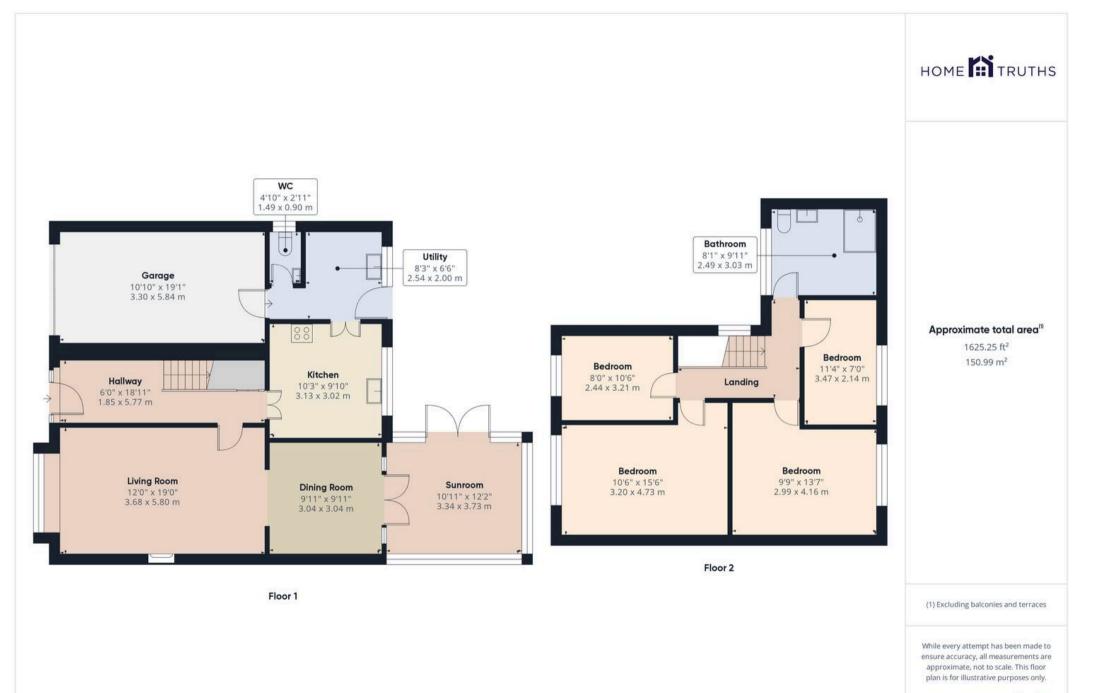

Haigh Road, Aspull

HOMELARUTHS

Spacious detached property with four double bedrooms over 1600 square feet of accommodation and with glorious views to the rear, The Sycamores is located in one of the most desirable villages in England according to a recent list published by the Daily Mail. With Haigh Hall Woodland Park on the doorstep this first class family home is available with no upward chain. To the front, the driveway can accommodate up to four vehicles and leads to the garage. with electrically operated up and over door and boarded out mezzanine level, and to the main entrance. Step into the entrance hallway and from there to the living room with wooden floor and feature living flame gas fire in hearth. A double door casing opens to the dining room, with herringbone parquet flooring, which leads in turn to the sun room overlooking the garden and enjoying those wonderful views with direct access out. The kitchen comprises a range of wall and base units with granite work surfaces and etched drainer, induction hob, double electric oven and grill, microwave, dishwasher and space & power for additional appliances. A separate utility room offers more storage also topped with granite work surfaces, Butler sink and space, power & plumbing for additional appliances. There is a courtesy door to the garage, which houses the Baxi combi boiler, and, completing the ground floor is the cloakroom comprising wash hand basin on vanity, wc and blue tooth mirror. Step outside onto the Indian stone sun terrace and take in the view over to Winter Hill, Rivington and the Pennines beyond. With open views over fields and trees and extensive lawn this is the perfect family garden and place to watch the buzzards soar. Back inside, oak and glass stairs lead to the first floor landing with access to the loft. All bedrooms can accommodate a double. The gorgeous family bathroom is simply stunning.

Spacious detached property with four double bedrooms over 1600 square feet of accommodation and with glorious views to the rear and no upward chain.

Council Tax band: E

Tenure: Freehold

EPC Energy Efficiency Rating: D

EPC Environmental Impact Rating:

- Spacious detached property
- Four double bedrooms
- Over 1600 square feet of accommodation
- Beautiful views to the rear
- Virtual tour
- No upward chain

Eccleston Branch 265 The Green, Eccleston, PR7 5TF 01257 451673